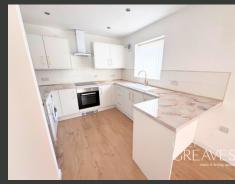

THE UPGRADED SHOWER ROOM BOASTS A SLEEK, MODERN FINISH WITH A WALK-IN SHOWER.

THE STANDOUT FEATURE OF THE PROPERTY IS THE STYLISH OPEN-PLAN KITCHEN AND LIVING AREA — A BRIGHT, INVITING SPACE ENHANCED BY FRENCH DOORS THAT FLOOD THE ROOM WITH NATURAL LIGHT. THE BRAND-NEW KITCHEN IS THOUGHTFULLY DESIGNED TO INCLUDE A STYLISH BREAKFAST BAR AND AMPLE STORAGE.