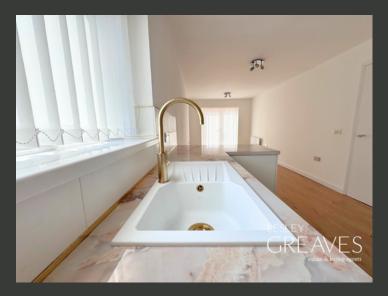

THE UPGRADED SHOWER ROOM BOASTS A SLEEK, MODERN FINISH WITH A WALK-IN SHOWER.

THE STANDOUT FEATURE OF THE PROPERTY IS THE STYLISH OPEN-PLAN KITCHEN AND LIVING AREA — A BRIGHT, INVITING SPACE ENHANCED BY FRENCH DOORS THAT FLOOD THE ROOM WITH NATURAL LIGHT. THE BRAND-NEW KITCHEN IS THOUGHTFULLY DESIGNED TO INCLUDE A STYLISH BREAKFAST BAR AND AMPLE STORAGE.