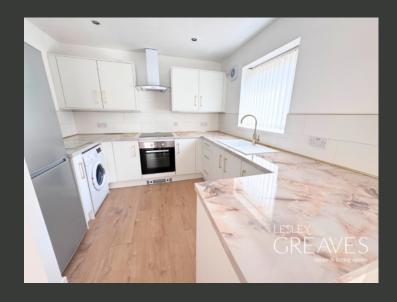

THE UPGRADED SHOWER ROOM BOASTS A SLEEK, MODERN FINISH WITH A WALK-IN SHOWER.

THE STANDOUT FEATURE OF THE PROPERTY IS THE STYLISH OPEN-PLAN KITCHEN AND LIVING AREA — A BRIGHT, INVITING SPACE ENHANCED BY FRENCH DOORS THAT FLOOD THE ROOM WITH NATURAL LIGHT. THE BRAND-NEW KITCHEN IS THOUGHTFULLY DESIGNED TO INCLUDE A STYLISH BREAKFAST BAR AND AMPLE STORAGE.