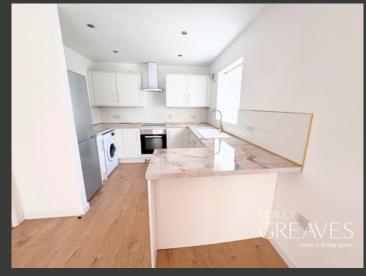

THE UPGRADED SHOWER ROOM BOASTS A SLEEK, MODERN FINISH WITH A WALK-IN SHOWER.

THE STANDOUT FEATURE OF THE PROPERTY IS THE STYLISH OPEN-PLAN KITCHEN AND LIVING AREA — A BRIGHT, INVITING SPACE ENHANCED BY FRENCH DOORS THAT FLOOD THE ROOM WITH NATURAL LIGHT. THE BRAND-NEW KITCHEN IS THOUGHTFULLY DESIGNED TO INCLUDE A STYLISH BREAKFAST BAR AND AMPLE STORAGE.