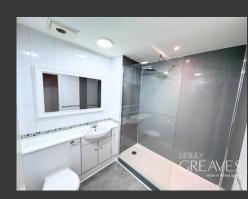

THE UPGRADED SHOWER ROOM BOASTS A SLEEK, MODERN FINISH WITH A WALK-IN SHOWER.

THE STANDOUT FEATURE OF THE PROPERTY IS THE STYLISH OPEN-PLAN KITCHEN AND LIVING AREA — A BRIGHT, INVITING SPACE ENHANCED BY FRENCH DOORS THAT FLOOD THE ROOM WITH NATURAL LIGHT. THE BRAND-NEW KITCHEN IS THOUGHTFULLY DESIGNED TO INCLUDE A STYLISH BREAKFAST BAR AND AMPLE STORAGE.