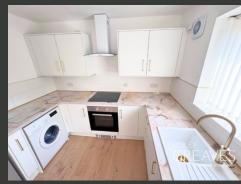

THE UPGRADED SHOWER ROOM BOASTS A SLEEK, MODERN FINISH WITH A WALK-IN SHOWER.

THE STANDOUT FEATURE OF THE PROPERTY IS THE STYLISH OPEN-PLAN KITCHEN AND LIVING AREA — A BRIGHT, INVITING SPACE ENHANCED BY FRENCH DOORS THAT FLOOD THE ROOM WITH NATURAL LIGHT. THE BRAND-NEW KITCHEN IS THOUGHTFULLY DESIGNED TO INCLUDE A STYLISH BREAKFAST BAR AND AMPLE STORAGE.