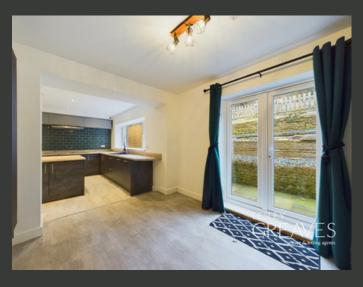

UPON ENTERING, YOU ARE WELCOMED INTO A BRIGHT HALLWAY, LEADING TO THE SPACIOUS LIVING ROOM. THIS IMPRESSIVE SPACE IS BATHED IN NATURAL LIGHT AND FEATURES A PATIO DOOR THAT OPENS ONTO THE REAR GARDEN. AT THE HEART OF THE HOME IS THE STUNNING KITCHEN DINER, BOASTING MODERN UNITS, SLEEK COUNTERTOPS, TWO INDUCTION HOBS, AND A STYLISH CENTRE ISLAND-IDEAL FOR HOSTING FAMILY AND FRIENDS. THE DINING AREA, COMPLETE WITH A SET OF PATIO DOORS, OFFERS BEAUTIFUL GARDEN VIEWS. A LARGE UTILITY ROOM PROVIDES ADDITIONAL SPACE FOR ESSENTIAL APPLIANCES, WHILE A CONVENIENT DOWNSTAIRS CLOAKROOM COMPLETES THE GROUND FLOOR.