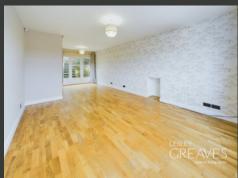

UPON ENTERING, YOU ARE WELCOMED INTO A BRIGHT HALLWAY, LEADING TO THE SPACIOUS LIVING ROOM. THIS IMPRESSIVE SPACE IS BATHED IN NATURAL LIGHT AND FEATURES A PATIO DOOR THAT OPENS ONTO THE REAR GARDEN. AT THE HEART OF THE HOME IS THE STUNNING KITCHEN DINER, BOASTING MODERN UNITS, SLEEK COUNTERTOPS, TWO INDUCTION HOBS, AND A STYLISH CENTRE ISLAND-IDEAL FOR HOSTING FAMILY AND FRIENDS. THE DINING AREA, COMPLETE WITH A SET OF PATIO DOORS, OFFERS BEAUTIFUL GARDEN VIEWS. A LARGE UTILITY ROOM PROVIDES ADDITIONAL SPACE FOR ESSENTIAL APPLIANCES, WHILE A CONVENIENT DOWNSTAIRS CLOAKROOM COMPLETES THE GROUND FLOOR.