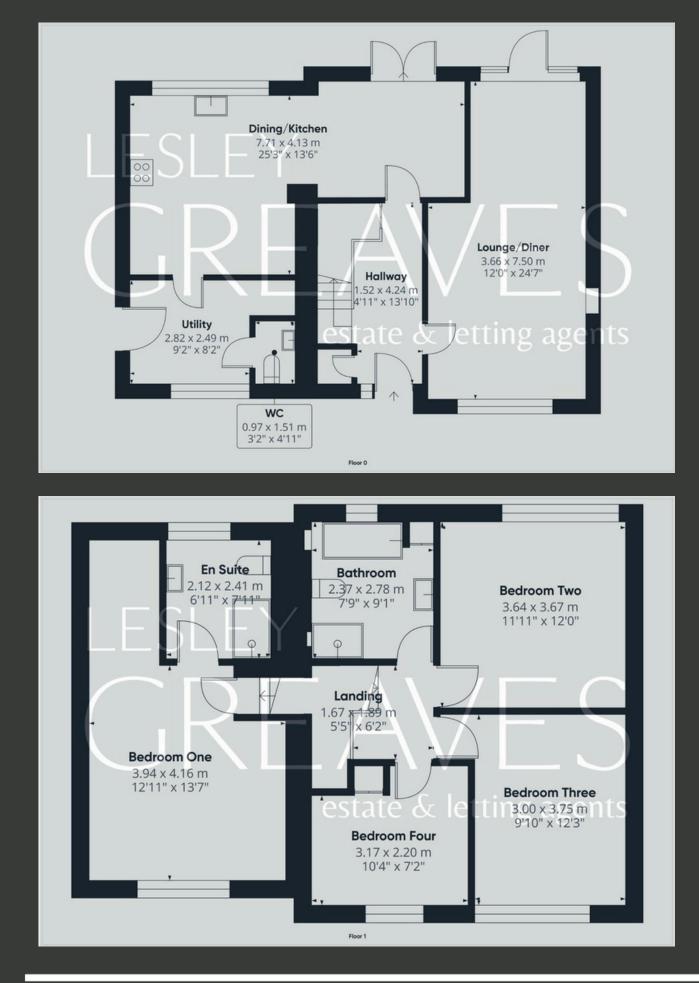

UPON ENTERING, YOU ARE WELCOMED INTO A BRIGHT HALLWAY, LEADING TO THE SPACIOUS LIVING ROOM. THIS IMPRESSIVE SPACE IS BATHED IN NATURAL LIGHT AND FEATURES A PATIO DOOR THAT OPENS ONTO THE REAR GARDEN. AT THE HEART OF THE HOME IS THE STUNNING KITCHEN DINER, BOASTING MODERN UNITS, SLEEK COUNTERTOPS, TWO INDUCTION HOBS, AND A STYLISH CENTRE ISLAND-IDEAL FOR HOSTING FAMILY AND FRIENDS. THE DINING AREA, COMPLETE WITH A SET OF PATIO DOORS, OFFERS BEAUTIFUL GARDEN VIEWS. A LARGE UTILITY ROOM PROVIDES ADDITIONAL SPACE FOR ESSENTIAL APPLIANCES, WHILE A CONVENIENT DOWNSTAIRS CLOAKROOM COMPLETES THE GROUND FLOOR.

UPSTAIRS, THE MASTER BEDROOM OFFERS A DEDICATED DRESSING AREA AND EN-SUITE. THREE FURTHER WELL-PROPORTIONED BEDROOMS BENEFIT FROM AMPLE NATURAL LIGHT, READY FOR NEW OWNERS TO PERSONALISE. A SPACIOUS FAMILY BATHROOM, FITTED WITH CONTEMPORARY FIXTURES INCLUDING A BATH AND SEPARATE SHOWER CUBICLE, SERVES THE REMAINING BEDROOMS.