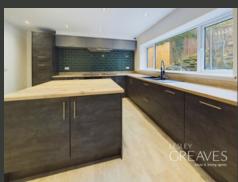

UPON ENTERING, YOU ARE WELCOMED INTO A BRIGHT HALLWAY, LEADING TO THE SPACIOUS LIVING ROOM. THIS IMPRESSIVE SPACE IS BATHED IN NATURAL LIGHT AND FEATURES A PATIO DOOR THAT OPENS ONTO THE REAR GARDEN. AT THE HEART OF THE HOME IS THE STUNNING KITCHEN DINER, BOASTING MODERN UNITS, SLEEK COUNTERTOPS, TWO INDUCTION HOBS, AND A STYLISH CENTRE ISLAND-IDEAL FOR HOSTING FAMILY AND FRIENDS. THE DINING AREA, COMPLETE WITH A SET OF PATIO DOORS, OFFERS BEAUTIFUL GARDEN VIEWS. A LARGE UTILITY ROOM PROVIDES ADDITIONAL SPACE FOR ESSENTIAL APPLIANCES, WHILE A CONVENIENT DOWNSTAIRS CLOAKROOM COMPLETES THE GROUND FLOOR.