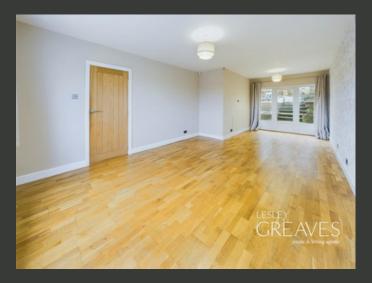

UPON ENTERING, YOU ARE WELCOMED INTO A BRIGHT HALLWAY, LEADING TO THE SPACIOUS LIVING ROOM. THIS IMPRESSIVE SPACE IS BATHED IN NATURAL LIGHT AND FEATURES A PATIO DOOR THAT OPENS ONTO THE REAR GARDEN. AT THE HEART OF THE HOME IS THE STUNNING KITCHEN DINER, BOASTING MODERN UNITS, SLEEK COUNTERTOPS, TWO INDUCTION HOBS, AND A STYLISH CENTRE ISLAND-IDEAL FOR HOSTING FAMILY AND FRIENDS. THE DINING AREA, COMPLETE WITH A SET OF PATIO DOORS, OFFERS BEAUTIFUL GARDEN VIEWS. A LARGE UTILITY ROOM PROVIDES ADDITIONAL SPACE FOR ESSENTIAL APPLIANCES, WHILE A CONVENIENT DOWNSTAIRS CLOAKROOM COMPLETES THE GROUND FLOOR.