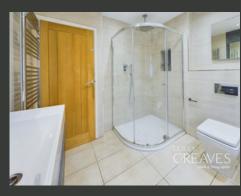

UPSTAIRS, THE MASTER BEDROOM OFFERS A DEDICATED DRESSING AREA AND EN-SUITE. THREE FURTHER WELL-PROPORTIONED BEDROOMS BENEFIT FROM AMPLE NATURAL LIGHT, READY FOR NEW OWNERS TO PERSONALISE. A SPACIOUS FAMILY BATHROOM, FITTED WITH CONTEMPORARY FIXTURES INCLUDING A BATH AND SEPARATE SHOWER CUBICLE, SERVES THE REMAINING BEDROOMS.