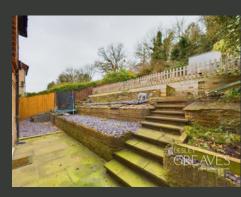

THE TIERED REAR GARDEN, DESIGNED FOR OUTDOOR LIVING WITH MULTIPLE SEATING AREAS CREATING A SERENE SPACE FOR RELAXATION, PLAY, AND ENTERTAINING. BURTON JOYCE IS A SOUGHT AFTER VILLAGE LOCATION ON THE RIVER TRENT WITH BOTH RAIL AND DIRECT BUS ROUTES INTO NOTTINGHAM CITY CENTRE.