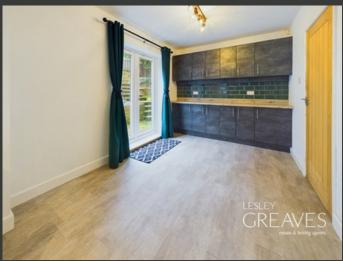

UPON ENTERING, YOU ARE WELCOMED INTO A BRIGHT HALLWAY, LEADING TO THE SPACIOUS LIVING ROOM. THIS IMPRESSIVE SPACE IS BATHED IN NATURAL LIGHT AND FEATURES A PATIO DOOR THAT OPENS ONTO THE REAR GARDEN. AT THE HEART OF THE HOME IS THE STUNNING KITCHEN DINER, BOASTING MODERN UNITS, SLEEK COUNTERTOPS, TWO INDUCTION HOBS, AND A STYLISH CENTRE ISLAND-IDEAL FOR HOSTING FAMILY AND FRIENDS. THE DINING AREA, COMPLETE WITH A SET OF PATIO DOORS, OFFERS BEAUTIFUL GARDEN VIEWS. A LARGE UTILITY ROOM PROVIDES ADDITIONAL SPACE FOR ESSENTIAL APPLIANCES, WHILE A CONVENIENT DOWNSTAIRS CLOAKROOM COMPLETES THE GROUND FLOOR.