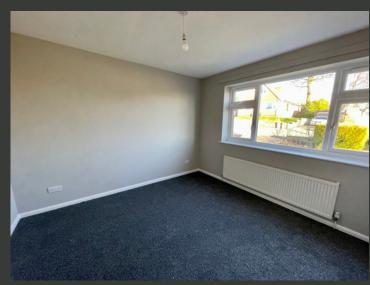

**BEDROOM ONE** 

10' 11" x 11' 11" (3.33m x 3.65m)

**BEDROOM TWO** 

10' 11" x 10' 5" (3.33m x 3.19m)

**BEDROOM THREE** 

8' 10" x 8' 7" (2.69m x 2.62m)

**GARAGE** 

17' 7" x 10' 2" (5.36m x 3.1m)