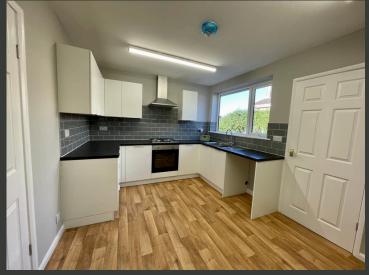

### **Detached Bungalow in the Heart of Burton Joyce Village**

A DETACHED BUNGALOW LOCATED IN THE HIGHLY SOUGHT-AFTER VILLAGE OF BURTON JOYCE, JUST A SHORT WALK FROM A VARIETY OF LOCAL AMENITIES.

THE PROPERTY FEATURES AN ENTRANCE HALLWAY LEADING TO A SPACIOUS L-SHAPED LOUNGE/DINER, A WELL-APPOINTED KITCHEN, AND A SEPARATE UTILITY ROOM WITH SPACE FOR APPLIANCES. THERE ARE THREE GENEROUSLY SIZED BEDROOMS AND A THREE-PIECE BATHROOM, COMPLETE WITH A BATH AND OVERHEAD SHOWER. OUTSIDE, THE BUNGALOW BENEFITS FROM BOTH FRONT AND REAR GARDENS, A DRIVEWAY AND A GARAGE EQUIPPED WITH POWER AND LIGHTING.

#### LOUNGE/DINER

L-shape 22' 8" to the widest point x 13' 5" into recess (6.91m x 4.09m)

**KITCHEN** 

13' 10" x 9' 10" (4.22m x 3m)

UTILITY ROOM

6' 1" x 4' 7" (1.86m x 1.41m)

**BATHROOM** 

6' 3" x 7' 3" (1.91m x 2.21m)