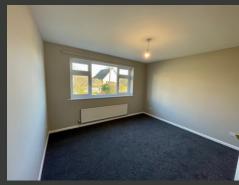

**BEDROOM ONE** 

10' 11" x 11' 11" (3.33m x 3.65m)

**BEDROOM TWO** 

10' 11" x 10' 5" (3.33m x 3.19m)

**BEDROOM THREE** 

8' 10" x 8' 7" (2.69m x 2.62m)

**GARAGE** 

17' 7" x 10' 2" (5.36m x 3.1m)