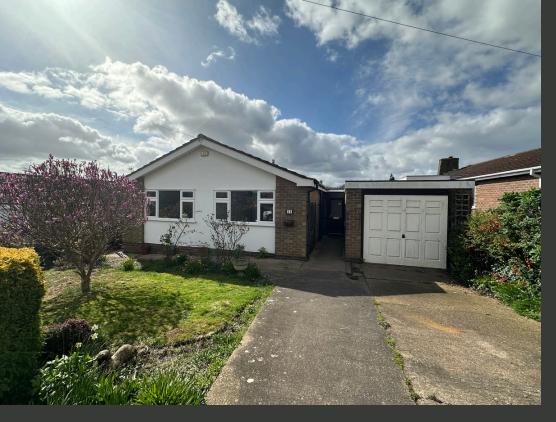

## OLIVE GROVE BURTON JOYCE

- DETACHED BUNGALOW
- THREE BEDROOMS
- UTILITY ROOM
- LIVING DINING ROOM
- GARAGE & DRIVEWAY
- VILLAGE LOCATION
- EPC C

### **Detached Bungalow in the Heart of Burton Joyce Village**

A DETACHED BUNGALOW LOCATED IN THE HIGHLY SOUGHT-AFTER VILLAGE OF BURTON JOYCE, JUST A SHORT WALK FROM A VARIETY OF LOCAL AMENITIES.

THE PROPERTY FEATURES AN ENTRANCE HALLWAY LEADING TO A SPACIOUS L-SHAPED LOUNGE/DINER, A WELL-APPOINTED KITCHEN, AND A SEPARATE UTILITY ROOM WITH SPACE FOR APPLIANCES. THERE ARE THREE GENEROUSLY SIZED BEDROOMS AND A THREE-PIECE BATHROOM, COMPLETE WITH A BATH AND OVERHEAD SHOWER. OUTSIDE, THE BUNGALOW BENEFITS FROM BOTH FRONT AND REAR GARDENS, A DRIVEWAY AND A GARAGE EQUIPPED WITH POWER AND LIGHTING.