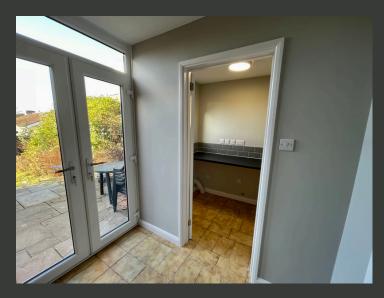

#### LOUNGE/DINER

L-shape 22' 8" to the widest point x 13' 5" into recess (6.91m x 4.09m)

**KITCHEN** 

13' 10" x 9' 10" (4.22m x 3m)

UTILITY ROOM

6' 1" x 4' 7" (1.86m x 1.41m)

**BATHROOM** 

6' 3" x 7' 3" (1.91m x 2.21m)