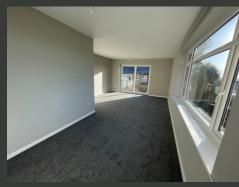

#### LOUNGE/DINER

L-shape 22' 8" to the widest point x 13' 5" into recess (6.91m x 4.09m)

**KITCHEN** 

13' 10" x 9' 10" (4.22m x 3m)

UTILITY ROOM

6' 1" x 4' 7" (1.86m x 1.41m)

**BATHROOM** 

6' 3" x 7' 3" (1.91m x 2.21m)

**BEDROOM ONE** 

10' 11" x 11' 11" (3.33m x 3.65m)

**BEDROOM TWO** 

10' 11" x 10' 5" (3.33m x 3.19m)

**BEDROOM THREE** 

8' 10" x 8' 7" (2.69m x 2.62m)

**GARAGE** 

17' 7" x 10' 2" (5.36m x 3.1m)