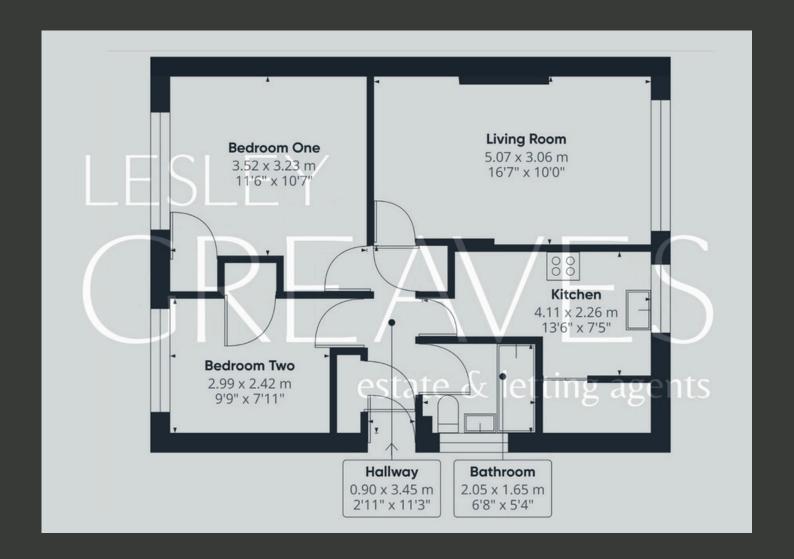

## **Investment Opportunity – One-Bedroom Flat with 102-Year Lease**

LOCATED IN THE HEART OF NETHERFIELD, THIS WELL-PRESENTED ONE-BEDROOM, FIRST-FLOOR FLAT OFFERS BOTH COMFORT AND CONVENIENCE.

THE HALLWAY PROVIDES ACCESS TO A SPACIOUS DOUBLE BEDROOM, A MODERN KITCHEN, A STYLISH BATHROOM, AND A GENEROUSLY SIZED LOUNGE/DINING AREA-PERFECT FOR RELAXING OR ENTERTAINING.

- LEESEHOLD
- COUNCIL TAX; BAND A
- LOCAL AUTHORITY: GEDLING BOROUGH COUNCIL
- MEASUREMENTS: 44 SQ METERS

125 YEARS FROM 12 NOVEMBER 2002 REMAINING 102 YEARS GROUND RENT £10.00 PER ANNUM SERVICE CHARGE £410.76 PER ANNUM