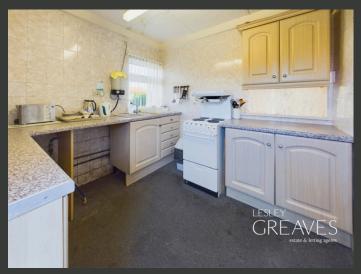

UPON ENTERING THROUGH THE ENTRANCE PORCH, YOU ARE WELCOMED INTO A CENTRAL HALLWAY PROVIDING ACCESS TO ALL ROOMS. THE SPACIOUS LIVING ROOM, COMPLETE WITH SLIDING DOORS LEADING TO THE DINING AREA, OFFERS A BRIGHT AND AIRY SPACE FOR RELAXATION AND ENTERTAINING. THE KITCHEN PROVIDES AMPLE POTENTIAL FOR RENOVATION AND CUSTOMISATION.