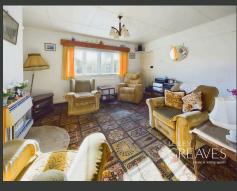

UPON ENTERING THROUGH THE ENTRANCE PORCH, YOU ARE WELCOMED INTO A CENTRAL HALLWAY PROVIDING ACCESS TO ALL ROOMS. THE SPACIOUS LIVING ROOM, COMPLETE WITH SLIDING DOORS LEADING TO THE DINING AREA, OFFERS A BRIGHT AND AIRY SPACE FOR RELAXATION AND ENTERTAINING. THE KITCHEN PROVIDES AMPLE POTENTIAL FOR RENOVATION AND CUSTOMISATION.