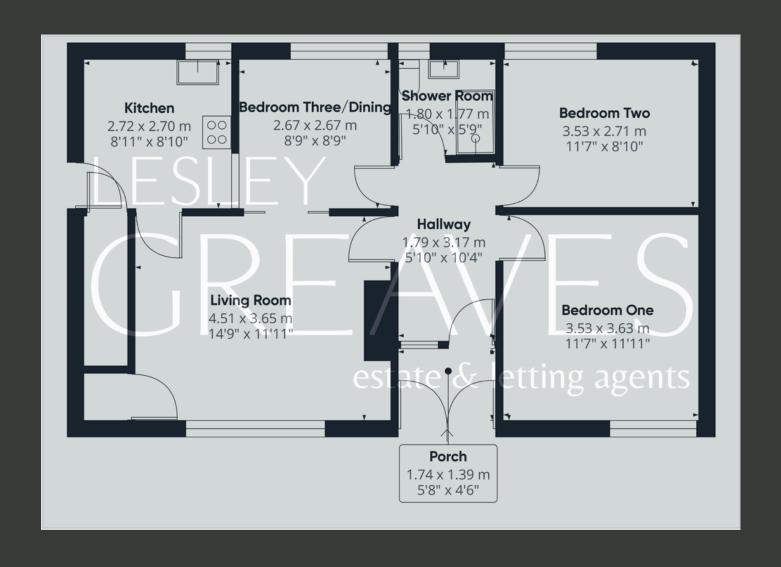

UPON ENTERING THROUGH THE ENTRANCE PORCH, YOU ARE WELCOMED INTO A CENTRAL HALLWAY PROVIDING ACCESS TO ALL ROOMS. THE SPACIOUS LIVING ROOM, COMPLETE WITH SLIDING DOORS LEADING TO THE DINING AREA, OFFERS A BRIGHT AND AIRY SPACE FOR RELAXATION AND ENTERTAINING. THE KITCHEN PROVIDES AMPLE POTENTIAL FOR RENOVATION AND CUSTOMISATION.

THIS BUNGALOW BOASTS TWO DOUBLE BEDROOMS AND A SHOWER ROOM, ENSURING COMFORT AND CONVENIENCE FOR EVERYDAY LIVING. ADDITIONALLY, THE PROPERTY BENEFITS FROM PERMIT PARKING, OFFERING EASE OF ACCESS FOR BOTH RESIDENTS AND GUESTS.