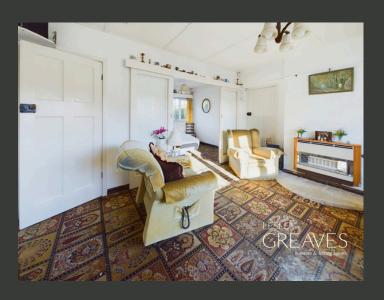

UPON ENTERING THROUGH THE ENTRANCE PORCH, YOU ARE WELCOMED INTO A CENTRAL HALLWAY PROVIDING ACCESS TO ALL ROOMS. THE SPACIOUS LIVING ROOM, COMPLETE WITH SLIDING DOORS LEADING TO THE DINING AREA, OFFERS A BRIGHT AND AIRY SPACE FOR RELAXATION AND ENTERTAINING. THE KITCHEN PROVIDES AMPLE POTENTIAL FOR RENOVATION AND CUSTOMISATION.