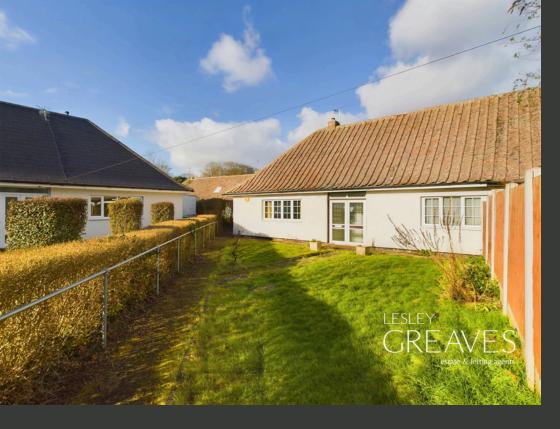

## Two-Bedroom Semi-Detached Bungalow with No Upward Chain

A WELL-PROPORTIONED TWO-BEDROOM SEMI-DETACHED BUNGALOW WITH FRONT AND REAR GARDENS AND A VERSATILE LIVING SPACE OFFERING A FANTASTIC OPPORTUNITY WITH NO UPWARD CHAIN. IN NEED OF MODERNISATION, THIS PROPERTY PRESENTS AN IDEAL PROSPECT FOR BUYERS LOOKING TO ADD THEIR OWN PERSONAL TOUCH.

SITUATED IN A HIGHLY SOUGHT-AFTER AREA, THE BUNGALOW IS CONVENIENTLY CLOSE TO LOCAL AMENITIES, UNIVERSITY CAMPUSES, HOSPITALS, AND WITHIN WALKING DISTANCE OF WELL-REGARDED PRIMARY AND SECONDARY SCHOOLS. IT ALSO BENEFITS FROM EXCELLENT TRANSPORT LINKS TO NOTTINGHAM CITY CENTRE.

OPPORTUNITY TO EXPAND WITH POTENTIAL FOR ADDITIONAL BEDROOMS IN THE LOFT (SUBJECT TO PLANNING PERMISSION).

- FREEHOLD
- COUNCIL TAX; BAND B
- LOCAL AUTHORITY: NOTTINGHAM CITY COUNCIL
- MEASUREMENTS; 66 SQ METERS