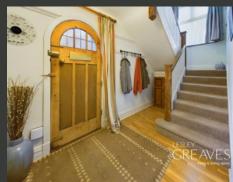

UPON ENTERING, YOU ARE WELCOMED BY AN INVITING ENTRANCE HALL, ELEGANTLY FINISHED WITH OAKWOOD FLOORING. THE SPACIOUS LOUNGE, POSITIONED AT THE REAR OF THE PROPERTY, ALSO FEATURES OAKWOOD FLOORING AND BOASTS A BRIGHT, AIRY AMBIANCE, COMPLEMENTED BY PATIO DOORS THAT OPEN ONTO THE REAR GARDEN.