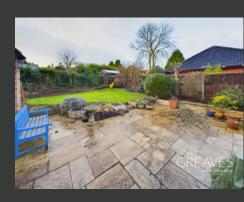

EXTERNALLY, THE PROPERTY BOASTS A GRAVEL DRIVEWAY AT THE FRONT, PROVIDING AMPLE OFF-ROAD PARKING FOR MULTIPLE VEHICLES. TO THE REAR, A PRIVATE GARDEN WITH A PATIO SEATING AREA OFFERS A TRANQUIL RETREAT, PERFECT FOR OUTDOOR RELAXATION AND ENTERTAINING.