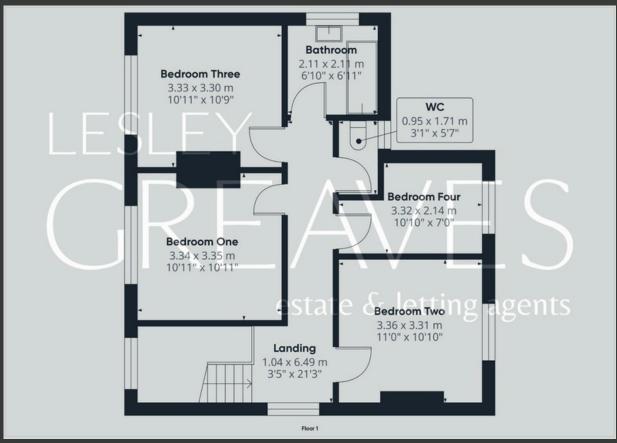

UPSTAIRS, THE FIRST FLOOR OFFERS THREE WELL-PROPORTIONED DOUBLE BEDROOMS, WITH THE MAIN BEDROOM BENEFITING FROM FITTED WARDROBES. ADDITIONALLY, THERE IS A VERSATILE SINGLE BEDROOM, IDEAL AS A HOME OFFICE. THE MODERN FAMILY BATHROOM WITH A SHOWER OVER THE BATH IS ACCOMPANIED BY A SEPARATE WC FOR ADDED CONVENIENCE.