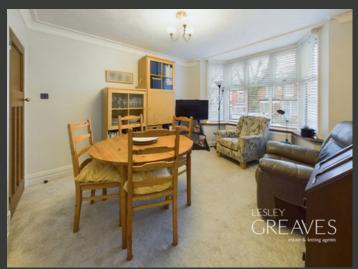

THE KITCHEN, WHILE IN NEED OF MODERNISATION, SEAMLESSLY FLOWS INTO THE DINING AREA, CREATING A PERFECT SPACE FOR FAMILY MEALS AND ENTERTAINING. A SEPARATE DOOR LEADS FROM THE DINING ROOM TO THE HALLWAY, ENHANCING ACCESSIBILITY. ADJACENT TO THE KITCHEN, A CONVENIENT DOWNSTAIRS WC INCLUDES UNDER-COUNTER SPACE FOR A WASHING MACHINE.