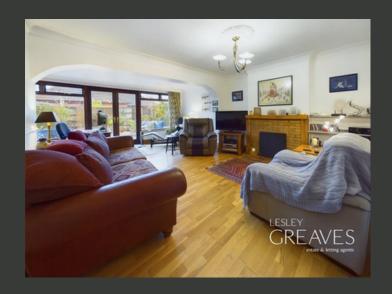

UPON ENTERING, YOU ARE WELCOMED BY AN INVITING ENTRANCE HALL, ELEGANTLY FINISHED WITH OAKWOOD FLOORING. THE SPACIOUS LOUNGE, POSITIONED AT THE REAR OF THE PROPERTY, ALSO FEATURES OAKWOOD FLOORING AND BOASTS A BRIGHT, AIRY AMBIANCE, COMPLEMENTED BY PATIO DOORS THAT OPEN ONTO THE REAR GARDEN.