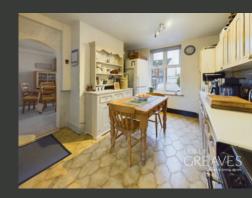

THE KITCHEN, WHILE IN NEED OF MODERNISATION, SEAMLESSLY FLOWS INTO THE DINING AREA, CREATING A PERFECT SPACE FOR FAMILY MEALS AND ENTERTAINING. A SEPARATE DOOR LEADS FROM THE DINING ROOM TO THE HALLWAY, ENHANCING ACCESSIBILITY. ADJACENT TO THE KITCHEN, A CONVENIENT DOWNSTAIRS WC INCLUDES UNDER-COUNTER SPACE FOR A WASHING MACHINE.