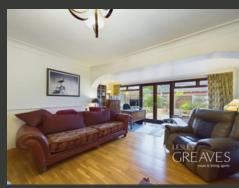

UPON ENTERING, YOU ARE WELCOMED BY AN INVITING ENTRANCE HALL, ELEGANTLY FINISHED WITH OAKWOOD FLOORING. THE SPACIOUS LOUNGE, POSITIONED AT THE REAR OF THE PROPERTY, ALSO FEATURES OAKWOOD FLOORING AND BOASTS A BRIGHT, AIRY AMBIANCE, COMPLEMENTED BY PATIO DOORS THAT OPEN ONTO THE REAR GARDEN.