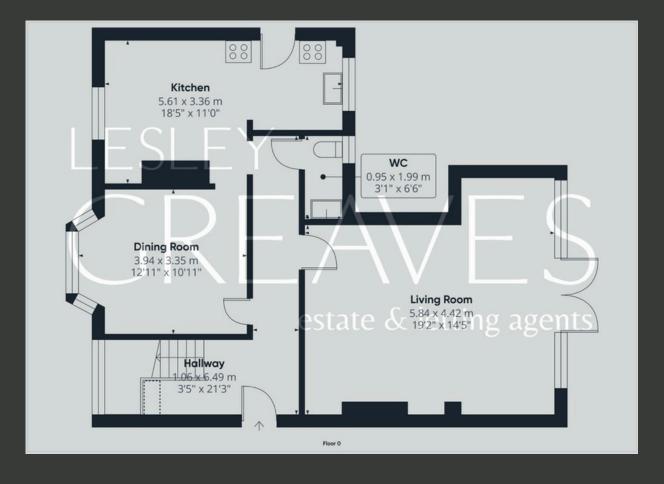

UPON ENTERING, YOU ARE WELCOMED BY AN INVITING ENTRANCE HALL, ELEGANTLY FINISHED WITH OAKWOOD FLOORING. THE SPACIOUS LOUNGE, POSITIONED AT THE REAR OF THE PROPERTY, ALSO FEATURES OAKWOOD FLOORING AND BOASTS A BRIGHT, AIRY AMBIANCE, COMPLEMENTED BY PATIO DOORS THAT OPEN ONTO THE REAR GARDEN.

THE KITCHEN, WHILE IN NEED OF MODERNISATION, SEAMLESSLY FLOWS INTO THE DINING AREA, CREATING A PERFECT SPACE FOR FAMILY MEALS AND ENTERTAINING. A SEPARATE DOOR LEADS FROM THE DINING ROOM TO THE HALLWAY, ENHANCING ACCESSIBILITY. ADJACENT TO THE KITCHEN, A CONVENIENT DOWNSTAIRS WC INCLUDES UNDER-COUNTER SPACE FOR A WASHING MACHINE.