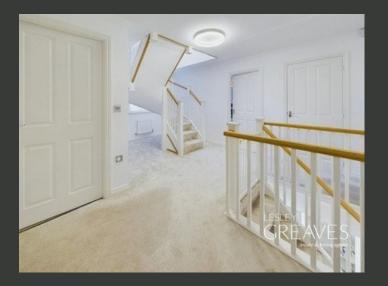

THE ENTRANCE HALLWAY PROVIDES ACCESS TO ALL DOWNSTAIRS ROOMS AND FEATURES BUILT-IN UNDERSTAIRS STORAGE FOR CONVENIENCE. A DOOR LEADS TO THE INTEGRAL DOUBLE GARAGE AND DOWNSTAIRS WC.

THE LIVING ROOM IFEATURES A BESPOKE MODERN MEDIA WALL BEING THE FOCAL POINT, INCORPORATING A BUILT-IN ELECTRIC FIREPLACE WITH A LONG FLAME EFFECT THAT ADDS WARMTH AND AMBIANCE, DOUBLE DOORS OPEN TO A REAR PATIO, CREATING A SEAMLESS CONNECTION TO THE GARDEN FOR INDOOR-OUTDOOR LIVING. THERE IS AN ADDITIONAL RECEPTION ROOM, OFFERING VERSATILE SPACE THAT CAN BE USED AS A STUDY, PLAYROOM, OR SNUG TO SUIT THE NEEDS OF THE HOUSEHOLD.