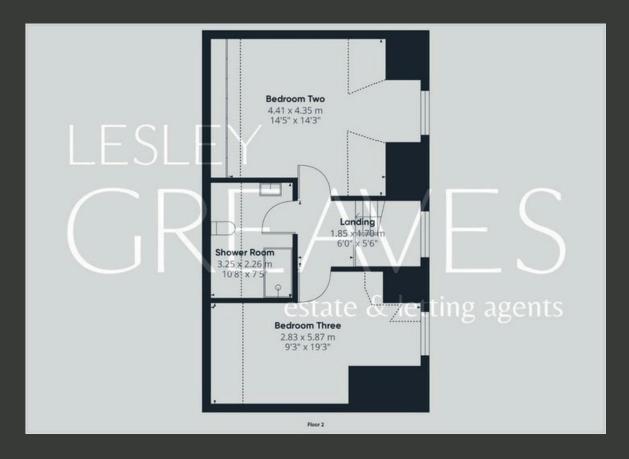

THE SECOND FLOOR FEATURES TWO ADDITIONAL BEDROOMS, BEDROOM TWO BENEFITS FROM EAVES STORAGE AND IS EQUIPPED WITH HEATING AND COOLING AIR CONDITIONING, ENSURING YEAR-ROUND COMFORT. A DEDICATED SHOWER ROOM ON THIS FLOOR ADDS CONVENINCE AND FUNCTIONALITY.