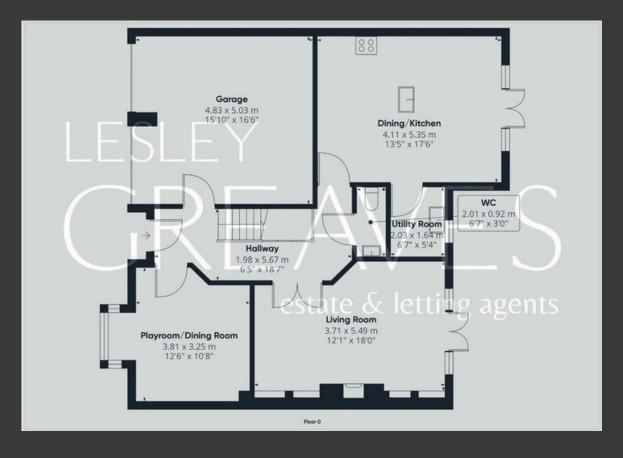

THE ENTRANCE HALLWAY PROVIDES ACCESS TO ALL DOWNSTAIRS ROOMS AND FEATURES BUILT-IN UNDERSTAIRS STORAGE FOR CONVENIENCE. A DOOR LEADS TO THE INTEGRAL DOUBLE GARAGE AND DOWNSTAIRS WC.

THE LIVING ROOM IFEATURES A BESPOKE MODERN MEDIA WALL BEING THE FOCAL POINT, INCORPORATING A BUILT-IN ELECTRIC FIREPLACE WITH A LONG FLAME EFFECT THAT ADDS WARMTH AND AMBIANCE, DOUBLE DOORS OPEN TO A REAR PATIO, CREATING A SEAMLESS CONNECTION TO THE GARDEN FOR INDOOR-OUTDOOR LIVING. THERE IS AN ADDITIONAL RECEPTION ROOM, OFFERING VERSATILE SPACE THAT CAN BE USED AS A STUDY, PLAYROOM, OR SNUG TO SUIT THE NEEDS OF THE HOUSEHOLD.

THE OPEN-PLAN DINING KITCHEN INCLUDES AN INTEGRATED DISHWASHER AND A STYLISH BREAKFAST BAR. THE DINING AREA IS BATHED IN NATURAL LIGHT THANKS TO FRENCH DOORS THAT OPEN ONTO THE REAR GARDEN, MAKING IT PERFECT FOR FAMILY MEALS AND ENTERTAINING. ADJACENT TO THE KITCHEN, THE UTILITY ROOM OFFERS ADDITIONAL STORAGE AND SPACE FOR FREE STANDING APPLIANCES.