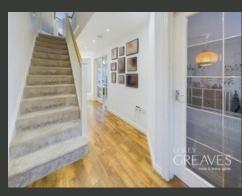

THE ENTRANCE HALLWAY PROVIDES ACCESS TO ALL DOWNSTAIRS ROOMS AND FEATURES BUILT-IN UNDERSTAIRS STORAGE FOR CONVENIENCE. A DOOR LEADS TO THE INTEGRAL DOUBLE GARAGE AND DOWNSTAIRS WC.

THE LIVING ROOM IFEATURES A BESPOKE MODERN MEDIA WALL BEING THE FOCAL POINT, INCORPORATING A BUILT-IN ELECTRIC FIREPLACE WITH A LONG FLAME EFFECT THAT ADDS WARMTH AND AMBIANCE, DOUBLE DOORS OPEN TO A REAR PATIO, CREATING A SEAMLESS CONNECTION TO THE GARDEN FOR INDOOR-OUTDOOR LIVING. THERE IS AN ADDITIONAL RECEPTION ROOM, OFFERING VERSATILE SPACE THAT CAN BE USED AS A STUDY, PLAYROOM, OR SNUG TO SUIT THE NEEDS OF THE HOUSEHOLD.