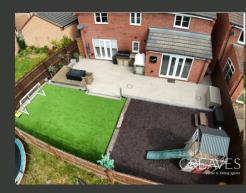

THE PROPERTY IS SET BACK WITH A FRONT GARDEN AND DRIVEWAY. THE REAR GARDEN FEATURES A SPACIOUS PATIO AREA, PERFECT FOR OUTDOOR DINING, COMPLETE WITH A BUILT-IN BBQ AND PIZZA OVEN. A RAISED LAWN AREA AND A SEPARATE PLAY AREA WITH BARK CHIPPINGS.