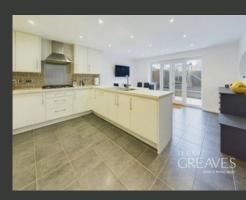

THE OPEN-PLAN DINING KITCHEN INCLUDES AN INTEGRATED DISHWASHER AND A STYLISH BREAKFAST BAR. THE DINING AREA IS BATHED IN NATURAL LIGHT THANKS TO FRENCH DOORS THAT OPEN ONTO THE REAR GARDEN, MAKING IT PERFECT FOR FAMILY MEALS AND ENTERTAINING. ADJACENT TO THE KITCHEN, THE UTILITY ROOM OFFERS ADDITIONAL STORAGE AND SPACE FOR FREE STANDING APPLIANCES.