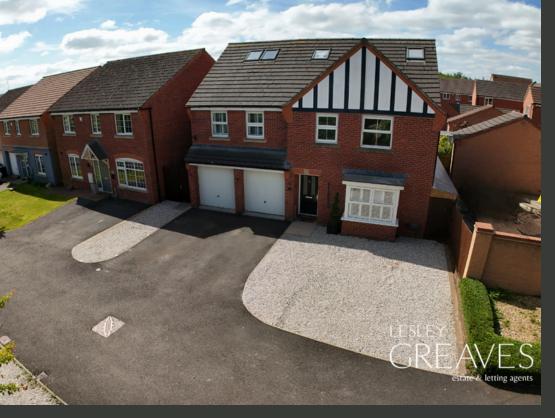

#### BRADSTONE DRIVE MAPPERLEY

- DETACHED FAMILY HOME
- SIX BEDROOMS
- TWO ENSUITES
- OPEN PLAN KITCHEN/DINER
- DOUBLE INTEGRAL GARAGE
- SOUGHT AFTER LOCATION
- EPC C

#### **Exceptional Six-Bedroom Detached Family Home**

THIS STUNNING SIX-BEDROOM DETACHED PROPERTY HAS BEEN FURBISHED TO A HIGH STANDARD, OFFERING A PERFECT BLEND OF STYLE, COMFORT, AND PRACTICALITY. DESIGNED WITH FAMILY LIVING AND ENTERTAINING IN MIND, THIS HOME IS SET IN A DESIRABLE LOCATION AND BOASTS AN IMPRESSIVE LAYOUT THAT CATERS TO MODERN LIFESTYLES.

THE PROPERTY IS SET BACK WITH A FRONT GARDEN AND DRIVEWAY. THE REAR GARDEN FEATURES A SPACIOUS PATIO AREA, PERFECT FOR OUTDOOR DINING, COMPLETE WITH A BUILT-IN BBQ AND PIZZA OVEN. A RAISED LAWN AREA AND A SEPARATE PLAY AREA WITH BARK CHIPPINGS.