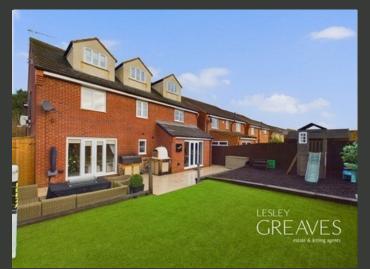

THE PROPERTY IS SET BACK WITH A FRONT GARDEN AND DRIVEWAY. THE REAR GARDEN FEATURES A SPACIOUS PATIO AREA, PERFECT FOR OUTDOOR DINING, COMPLETE WITH A BUILT-IN BBQ AND PIZZA OVEN. A RAISED LAWN AREA AND A SEPARATE PLAY AREA WITH BARK CHIPPINGS.