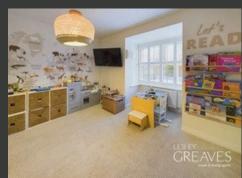

THE ENTRANCE HALLWAY PROVIDES ACCESS TO ALL DOWNSTAIRS ROOMS AND FEATURES BUILT-IN UNDERSTAIRS STORAGE FOR CONVENIENCE. A DOOR LEADS TO THE INTEGRAL DOUBLE GARAGE AND DOWNSTAIRS WC.

THE LIVING ROOM IFEATURES A BESPOKE MODERN MEDIA WALL BEING THE FOCAL POINT, INCORPORATING A BUILT-IN ELECTRIC FIREPLACE WITH A LONG FLAME EFFECT THAT ADDS WARMTH AND AMBIANCE, DOUBLE DOORS OPEN TO A REAR PATIO, CREATING A SEAMLESS CONNECTION TO THE GARDEN FOR INDOOR-OUTDOOR LIVING. THERE IS AN ADDITIONAL RECEPTION ROOM, OFFERING VERSATILE SPACE THAT CAN BE USED AS A STUDY, PLAYROOM, OR SNUG TO SUIT THE NEEDS OF THE HOUSEHOLD.