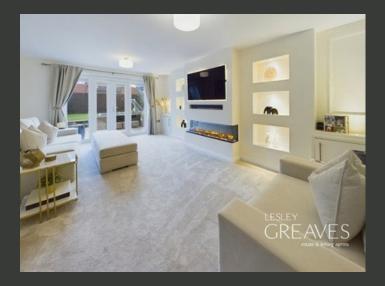

THE ENTRANCE HALLWAY PROVIDES ACCESS TO ALL DOWNSTAIRS ROOMS AND FEATURES BUILT-IN UNDERSTAIRS STORAGE FOR CONVENIENCE. A DOOR LEADS TO THE INTEGRAL DOUBLE GARAGE AND DOWNSTAIRS WC.

THE LIVING ROOM IFEATURES A BESPOKE MODERN MEDIA WALL BEING THE FOCAL POINT, INCORPORATING A BUILT-IN ELECTRIC FIREPLACE WITH A LONG FLAME EFFECT THAT ADDS WARMTH AND AMBIANCE, DOUBLE DOORS OPEN TO A REAR PATIO, CREATING A SEAMLESS CONNECTION TO THE GARDEN FOR INDOOR-OUTDOOR LIVING. THERE IS AN ADDITIONAL RECEPTION ROOM, OFFERING VERSATILE SPACE THAT CAN BE USED AS A STUDY, PLAYROOM, OR SNUG TO SUIT THE NEEDS OF THE HOUSEHOLD.