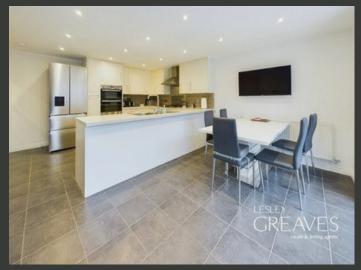

THE OPEN-PLAN DINING KITCHEN INCLUDES AN INTEGRATED DISHWASHER AND A STYLISH BREAKFAST BAR. THE DINING AREA IS BATHED IN NATURAL LIGHT THANKS TO FRENCH DOORS THAT OPEN ONTO THE REAR GARDEN, MAKING IT PERFECT FOR FAMILY MEALS AND ENTERTAINING. ADJACENT TO THE KITCHEN, THE UTILITY ROOM OFFERS ADDITIONAL STORAGE AND SPACE FOR FREE STANDING APPLIANCES.