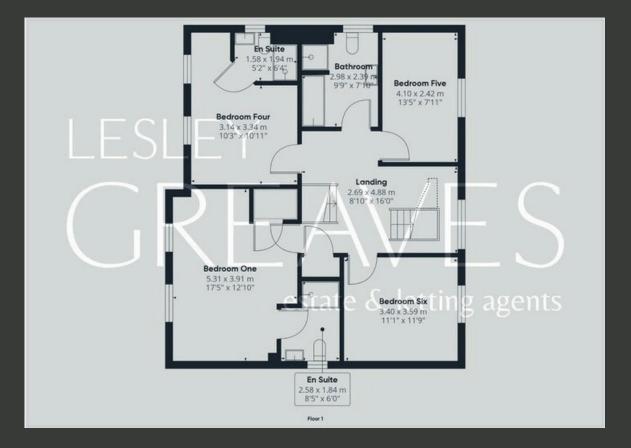

THE FIRST FLOOR IS HOME TO FOUR BEDROOMS. THE MASTER BEDROOM INCLUDES AN EN-SUITE. BEDROOM FOUR ALSO BENEFITS FROM ITS OWN EN-SUITE, OFFERING ADDED PRIVACY AND CONVENIENCE. BEDROOMS TWO AND THREE ARE VERSATILE SPACES IDEAL FOR USE AS BEDROOMS, GUEST ROOMS OR HOME OFFICES. ADDITIONALLY, THREE OF THE BEDROOMS ON THIS FLOOR INCLUDE HEATING AND COOLING AIR CONDITIONING, ENSURING YEAR-ROUND COMFORT. THE FAMILY BATHROOM OFFERS A SEPARATE SHOWER CUBICLE.

THE SECOND FLOOR FEATURES TWO ADDITIONAL BEDROOMS, BEDROOM TWO BENEFITS FROM EAVES STORAGE AND IS EQUIPPED WITH HEATING AND COOLING AIR CONDITIONING, ENSURING YEAR-ROUND COMFORT. A DEDICATED SHOWER ROOM ON THIS FLOOR ADDS CONVENINCE AND FUNCTIONALITY.