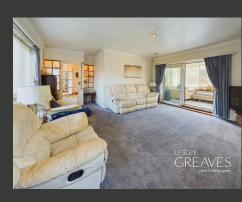

Upon entering, a welcoming entrance hall leads to a spacious lounge, highlighted by a stone-surround fireplace that serves as a focal point. A sliding door provides seamless access to the conservatory, enhancing the sense of space and flooding the room with natural light. The property also features a generously sized dining kitchen with ample storage, complemented by a separate utility room with space for appliances.