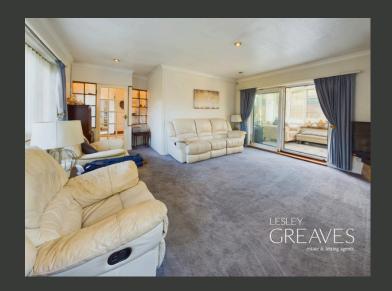

Upon entering, a welcoming entrance hall leads to a spacious lounge, highlighted by a stone-surround fireplace that serves as a focal point. A sliding door provides seamless access to the conservatory, enhancing the sense of space and flooding the room with natural light. The property also features a generously sized dining kitchen with ample storage, complemented by a separate utility room with space for appliances.