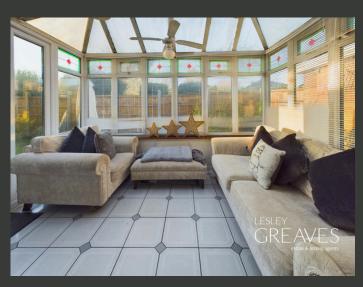

Upon entering, a welcoming entrance hall leads to a spacious lounge, highlighted by a stone-surround fireplace that serves as a focal point. A sliding door provides seamless access to the conservatory, enhancing the sense of space and flooding the room with natural light. The property also features a generously sized dining kitchen with ample storage, complemented by a separate utility room with space for appliances.