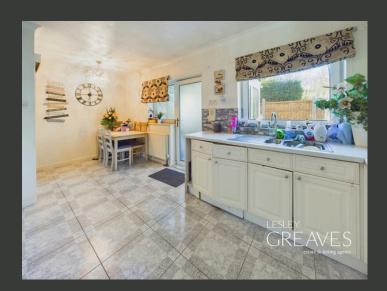

Upon entering, a welcoming entrance hall leads to a spacious lounge, highlighted by a stone-surround fireplace that serves as a focal point. A sliding door provides seamless access to the conservatory, enhancing the sense of space and flooding the room with natural light. The property also features a generously sized dining kitchen with ample storage, complemented by a separate utility room with space for appliances.