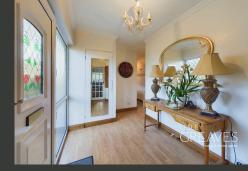

Upon entering, a welcoming entrance hall leads to a spacious lounge, highlighted by a stone-surround fireplace that serves as a focal point. A sliding door provides seamless access to the conservatory, enhancing the sense of space and flooding the room with natural light. The property also features a generously sized dining kitchen with ample storage, complemented by a separate utility room with space for appliances.