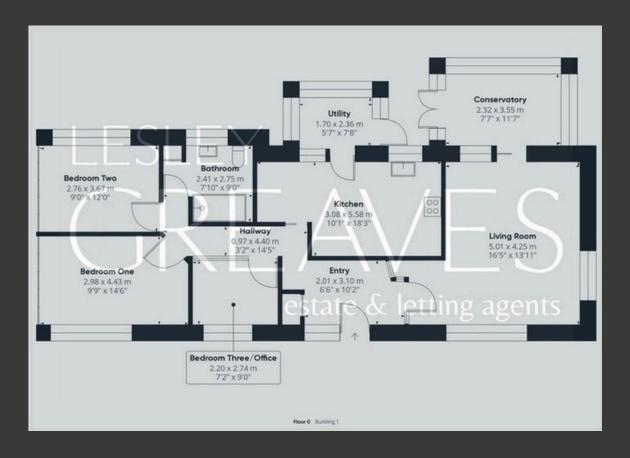

## Spacious Three-Bedroom Detached Bungalow in Sought-After Location

This spacious three-bedroom detached bungalow, situated in the highly sought-after Mapperley area, offers immense potential for modernisation and personalisation. Boasting a spacious block-paved driveway with ample parking for multiple vehicles.

Upon entering, a welcoming entrance hall leads to a spacious lounge, highlighted by a stone-surround fireplace that serves as a focal point. A sliding door provides seamless access to the conservatory, enhancing the sense of space and flooding the room with natural light. The property also features a generously sized dining kitchen with ample storage, complemented by a separate utility room with space for appliances.

The three bedrooms include a master with fitted wardrobes, while the versatile third bedroom can double as a home office. A spacious shower room completes the interior.

The enclosed rear garden offers a private and secure outdoor space, ideal for relaxation or entertaining, with the added benefit of direct access to the double garage. The property also provides convenient access to the garden and garage through a side gate.

This property represents an exceptional opportunity to create your dream home in a highly desirable area. Viewing is highly recommended to appreciate the potential of this delightful bungalow.

- FREEHOLD
- · COUNCIL TAX; BAND D
- LOCAL AUTHORITY; GEDLING BOROUGH COUNCIL
- MEASUREMENTS; 94 SQ METERS