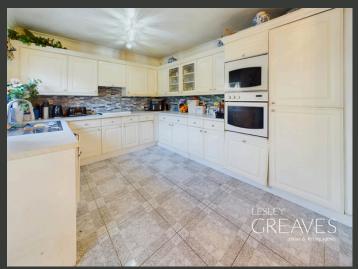

Upon entering, a welcoming entrance hall leads to a spacious lounge, highlighted by a stone-surround fireplace that serves as a focal point. A sliding door provides seamless access to the conservatory, enhancing the sense of space and flooding the room with natural light. The property also features a generously sized dining kitchen with ample storage, complemented by a separate utility room with space for appliances.