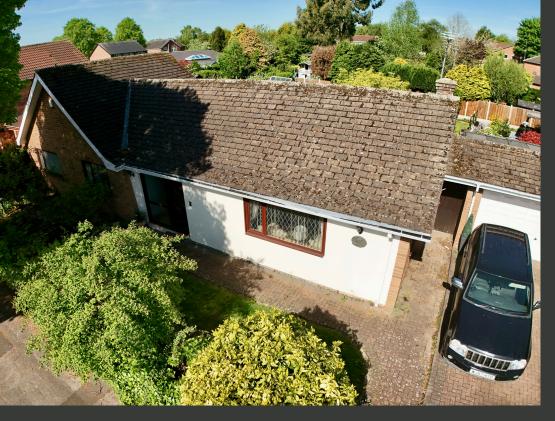

## £370,000-£380,000

Guide Price KENRICK ROAD NOTTINGHAM

- DETACHED BUNGALOW
- THREE BEDROOMS
- DINING KITCHEN
- LARGE LIVING ROOM
- DOUBLE GARAGE
- POPULAR LOCATION
- EPC D

## Spacious Three-Bedroom Detached Bungalow in Sought-After Location

This spacious three-bedroom detached bungalow, situated in the highly sought-after Mapperley area, offers immense potential for modernisation and personalisation. Boasting a spacious block-paved driveway with ample parking for multiple vehicles.

The three bedrooms include a master with fitted wardrobes, while the versatile third bedroom can double as a home office. A spacious shower room completes the interior.

The enclosed rear garden offers a private and secure outdoor space, ideal for relaxation or entertaining, with the added benefit of direct access to the double garage. The property also provides convenient access to the garden and garage through a side gate.