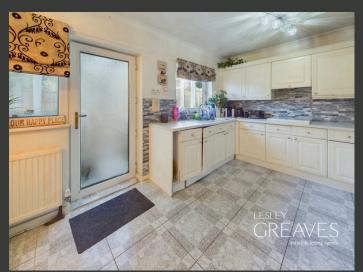

Upon entering, a welcoming entrance hall leads to a spacious lounge, highlighted by a stone-surround fireplace that serves as a focal point. A sliding door provides seamless access to the conservatory, enhancing the sense of space and flooding the room with natural light. The property also features a generously sized dining kitchen with ample storage, complemented by a separate utility room with space for appliances.