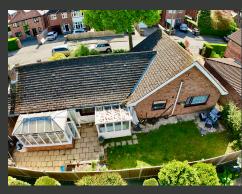

Upon entering, a welcoming entrance hall leads to a spacious lounge, highlighted by a stone-surround fireplace that serves as a focal point. A sliding door provides seamless access to the conservatory, enhancing the sense of space and flooding the room with natural light. The property also features a generously sized dining kitchen with ample storage, complemented by a separate utility room with space for appliances.

The three bedrooms include a master with fitted wardrobes, while the versatile third bedroom can double as a home office. A spacious shower room completes the interior.

The enclosed rear garden offers a private and secure outdoor space, ideal for relaxation or entertaining, with the added benefit of direct access to the double garage. The property also provides convenient access to the garden and garage through a side gate.