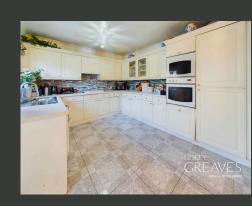

Upon entering, a welcoming entrance hall leads to a spacious lounge, highlighted by a stone-surround fireplace that serves as a focal point. A sliding door provides seamless access to the conservatory, enhancing the sense of space and flooding the room with natural light. The property also features a generously sized dining kitchen with ample storage, complemented by a separate utility room with space for appliances.