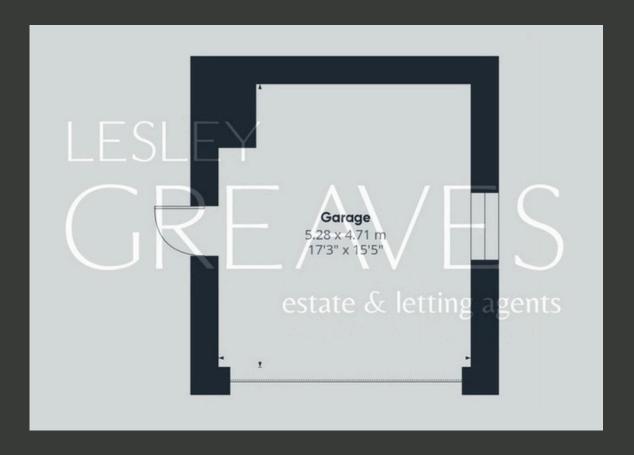

The three bedrooms include a master with fitted wardrobes, while the versatile third bedroom can double as a home office. A spacious shower room completes the interior.

The enclosed rear garden offers a private and secure outdoor space, ideal for relaxation or entertaining, with the added benefit of direct access to the double garage. The property also provides convenient access to the garden and garage through a side gate.