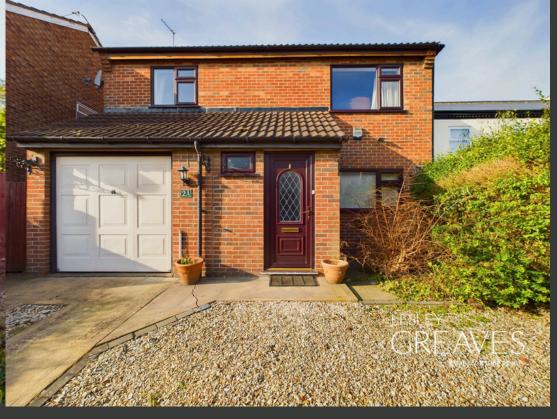

## £280,000-£300,000

**GUIDE PRICE** 

VICTORIA STREET GEDLING

- SPACIOUS DETACHED HOME
- FOUR BEDROOMS
- LOUNGE/DINER
- DOWNSTAIRS WC
- INTEGRAL GARAGE
- POPULAR LOCATION
- . EPC D

## Spacious Four-Bedroom Detached Home in a Desirable Location

SET IN A PEACEFUL CUL-DE-SAC, THIS SPACIOUS FOUR-BEDROOM DETACHED HOME IS SITUATED IN A SOUGHT-AFTER AREA KNOWN FOR ITS EXCELLENT ACCESS TO SHOPS, RESTAURANTS, SCHOOLS, AND TRANSPORT LINKS. OFFERED WITH NO UPWARD CHAIN, THIS PROPERTY IS PERFECT FOR A RANGE OF BUYERS AND FEATURES A PRIVATE DRIVEWAY AND AN INTEGRAL GARAGE.