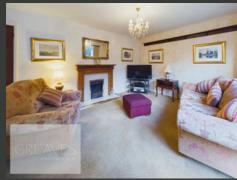

UPON ENTRY, A WELCOMING PORCH OPENS INTO A HALLWAY WITH BUILT-IN STORAGE, PROVIDING ACCESS TO THE GROUND FLOOR ROOMS. THE WELL-PROPORTIONED LOUNGE/DINER ENJOYS SLIDING DOORS THAT LEAD TO THE REAR GARDEN, WHILE THE KITCHEN OFFERS GENEROUS STORAGE SPACE AND INTEGRATED APPLIANCES, INCLUDING A DISHWASHER, FRIDGE, AND FREEZER. A CONVENIENT DOWNSTAIRS WC COMPLETES THE GROUND FLOOR.