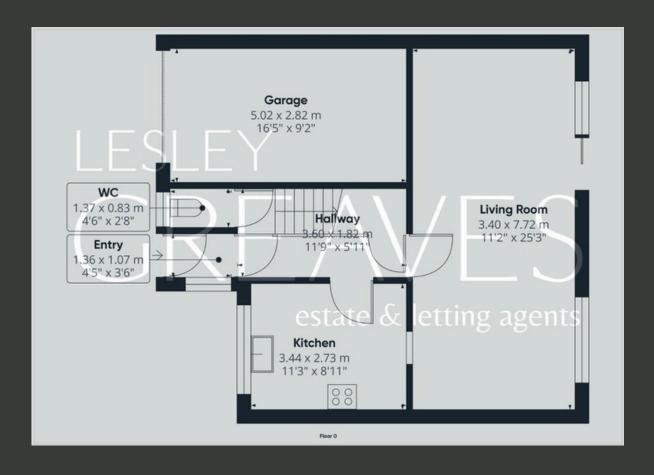

UPON ENTRY, A WELCOMING PORCH OPENS INTO A HALLWAY WITH BUILT-IN STORAGE, PROVIDING ACCESS TO THE GROUND FLOOR ROOMS. THE WELL-PROPORTIONED LOUNGE/DINER ENJOYS SLIDING DOORS THAT LEAD TO THE REAR GARDEN, WHILE THE KITCHEN OFFERS GENEROUS STORAGE SPACE AND INTEGRATED APPLIANCES, INCLUDING A DISHWASHER, FRIDGE, AND FREEZER. A CONVENIENT DOWNSTAIRS WC COMPLETES THE GROUND FLOOR.

- FREEHOLD
- COUNCIL TAX; BAND C
- LOCAL AUTHORITY; GEDLING BOROUGH COUNCIL
- MEASUREMENTS; 97 SQ METERS