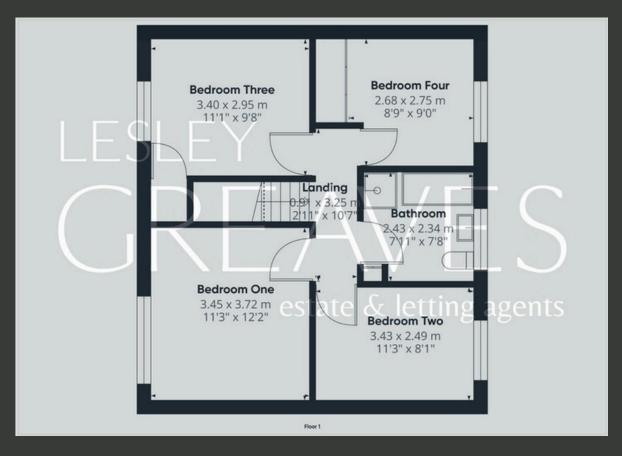

THE FIRST FLOOR COMPRISES THREE DOUBLE BEDROOMS, A VERSATILE SINGLE BEDROOM OR HOME OFFICE, AND A FAMILY BATHROOM FITTED WITH A SEPARATE SHOWER CUBICLE.

THE LOW-MAINTENANCE REAR GARDEN FEATURES A PATIO AREA AND STEPS LEADING TO AN ADDITIONAL SEATING SPACE, IDEAL FOR OUTDOOR RELAXATION AND ENTERTAINING.

- FREEHOLD
- COUNCIL TAX; BAND C
- LOCAL AUTHORITY; GEDLING BOROUGH COUNCIL
- MEASUREMENTS; 97 SQ METERS