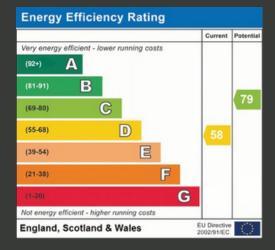

## £280,000-£300,000

**GUIDE PRICE** 

VICTORIA STREET GEDLING

- SPACIOUS DETACHED HOME
- FOUR BEDROOMS
- LOUNGE/DINER
- DOWNSTAIRS WC
- INTEGRAL GARAGE
- POPULAR LOCATION
- . EPC D