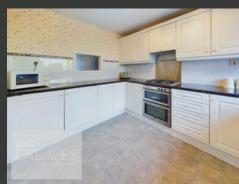

UPON ENTRY, A WELCOMING PORCH OPENS INTO A HALLWAY WITH BUILT-IN STORAGE, PROVIDING ACCESS TO THE GROUND FLOOR ROOMS. THE WELL-PROPORTIONED LOUNGE/DINER ENJOYS SLIDING DOORS THAT LEAD TO THE REAR GARDEN, WHILE THE KITCHEN OFFERS GENEROUS STORAGE SPACE AND INTEGRATED APPLIANCES, INCLUDING A DISHWASHER, FRIDGE, AND FREEZER. A CONVENIENT DOWNSTAIRS WC COMPLETES THE GROUND FLOOR.