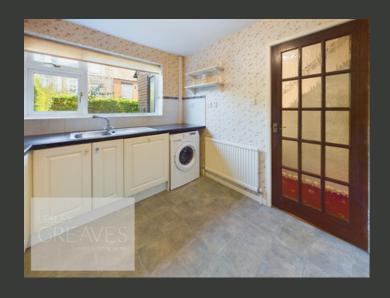

UPON ENTRY, A WELCOMING PORCH OPENS INTO A HALLWAY WITH BUILT-IN STORAGE, PROVIDING ACCESS TO THE GROUND FLOOR ROOMS. THE WELL-PROPORTIONED LOUNGE/DINER ENJOYS SLIDING DOORS THAT LEAD TO THE REAR GARDEN, WHILE THE KITCHEN OFFERS GENEROUS STORAGE SPACE AND INTEGRATED APPLIANCES, INCLUDING A DISHWASHER, FRIDGE, AND FREEZER. A CONVENIENT DOWNSTAIRS WC COMPLETES THE GROUND FLOOR.