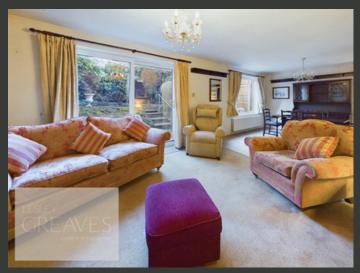

UPON ENTRY, A WELCOMING PORCH OPENS INTO A HALLWAY WITH BUILT-IN STORAGE, PROVIDING ACCESS TO THE GROUND FLOOR ROOMS. THE WELL-PROPORTIONED LOUNGE/DINER ENJOYS SLIDING DOORS THAT LEAD TO THE REAR GARDEN, WHILE THE KITCHEN OFFERS GENEROUS STORAGE SPACE AND INTEGRATED APPLIANCES, INCLUDING A DISHWASHER, FRIDGE, AND FREEZER. A CONVENIENT DOWNSTAIRS WC COMPLETES THE GROUND FLOOR.