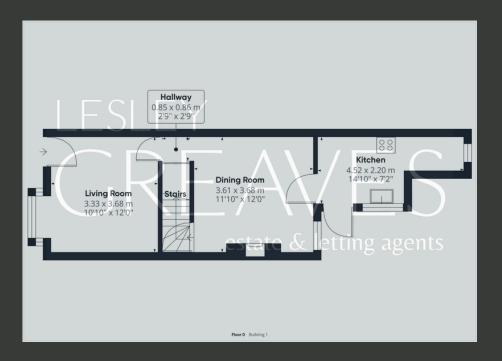

## Well Presented Two-Bedroom Semi-Detached Home in Prime Location

THIS WELL PRESENTED TWO-BEDROOM SEMI-DETACHED HOUSE IS LOCATED JUST A SHORT STROLL FROM LOCAL AMENITIES AND OFFERS CONVENIENT ACCESS TO FREQUENT BUS SERVICES INTO NOTTINGHAM CITY CENTRE, MAKING IT AN IDEAL CHOICE FOR FIRST-TIME BUYERS OR INVESTORS.

UPON ENTRY, YOU ARE GREETED BY A WELCOMING BAY FRONTED LIVING ROOM THAT FLOWS EFFORTLESSLY INTO A SECOND RECEPTION ROOM, COMPLETE WITH A FEATURE FIREPLACE. THE MODERN FITTED KITCHEN, ACCESSIBLE FROM THE DINING ROOM, OFFERS AMPLE STORAGE, SPACE FOR FREESTANDING APPLIANCES AND INCLUDES A DOOR LEADING TO THE REAR GARDEN.