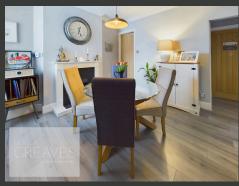

UPON ENTRY, YOU ARE GREETED BY A WELCOMING BAY FRONTED LIVING ROOM THAT FLOWS EFFORTLESSLY INTO A SECOND RECEPTION ROOM, COMPLETE WITH A FEATURE FIREPLACE. THE MODERN FITTED KITCHEN, ACCESSIBLE FROM THE DINING ROOM, OFFERS AMPLE STORAGE, SPACE FOR FREESTANDING APPLIANCES AND INCLUDES A DOOR LEADING TO THE REAR GARDEN.