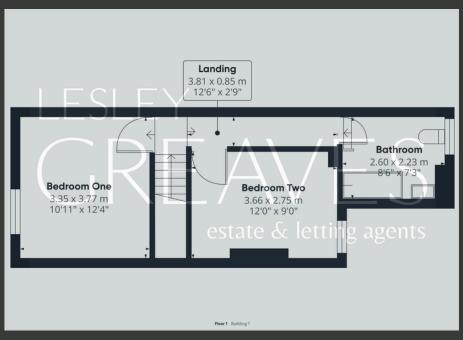

UPSTAIRS, THE FIRST-FLOOR LANDING LEADS TO TWO GENEROUSLY-SIZED, WELL-APPOINTED DOUBLE BEDROOMS AND A CONTEMPORARY BATHROOM, WHICH IS FURTHER ENHANCED BY UNDERFLOOR HEATING, ENSURING COMFORT AND PRACTICALITY.