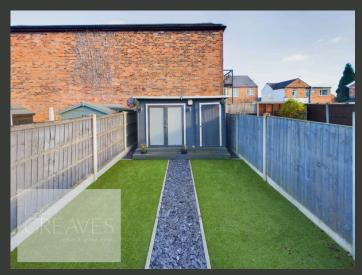

THE REAR GARDEN IS A DELIGHTFUL SPACE, FEATURING A PATIO FOR OUTDOOR SEATING AND A VERSATILE GARDEN ROOM/BAR. ADDITIONALLY, A CONVENIENT SIDE GATE PROVIDES EASY ACCESS TO THE FRONT OF THE HOUSE.

WITH ITS MOVE-IN-READY CONDITION, EXCELLENT LOCATION, AND THOUGHTFULLY DESIGNED LIVING SPACES, THIS PROPERTY IS A FANTASTIC OPPORTUNITY. EARLY VIEWING IS HIGHLY RECOMMENDED!