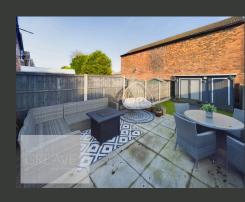

THE REAR GARDEN IS A DELIGHTFUL SPACE, FEATURING A PATIO FOR OUTDOOR SEATING AND A VERSATILE GARDEN ROOM/BAR. ADDITIONALLY, A CONVENIENT SIDE GATE PROVIDES EASY ACCESS TO THE FRONT OF THE HOUSE.

WITH ITS MOVE-IN-READY CONDITION, EXCELLENT LOCATION, AND THOUGHTFULLY DESIGNED LIVING SPACES, THIS PROPERTY IS A FANTASTIC OPPORTUNITY. EARLY VIEWING IS HIGHLY RECOMMENDED!