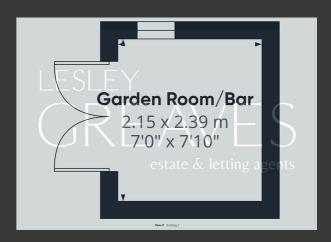

THE REAR GARDEN IS A DELIGHTFUL SPACE, FEATURING A PATIO FOR OUTDOOR SEATING AND A VERSATILE GARDEN ROOM/BAR. ADDITIONALLY, A CONVENIENT SIDE GATE PROVIDES EASY ACCESS TO THE FRONT OF THE HOUSE.

WITH ITS MOVE-IN-READY CONDITION, EXCELLENT LOCATION, AND THOUGHTFULLY DESIGNED LIVING SPACES, THIS PROPERTY IS A FANTASTIC OPPORTUNITY. EARLY VIEWING IS HIGHLY RECOMMENDED!