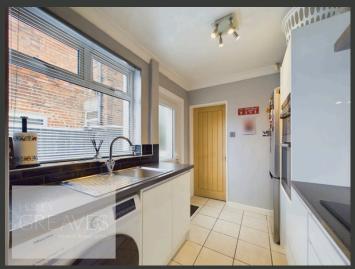

UPON ENTRY, YOU ARE GREETED BY A WELCOMING BAY FRONTED LIVING ROOM THAT FLOWS EFFORTLESSLY INTO A SECOND RECEPTION ROOM, COMPLETE WITH A FEATURE FIREPLACE. THE MODERN FITTED KITCHEN, ACCESSIBLE FROM THE DINING ROOM, OFFERS AMPLE STORAGE, SPACE FOR FREESTANDING APPLIANCES AND INCLUDES A DOOR LEADING TO THE REAR GARDEN.