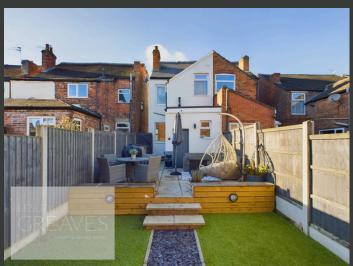

THE REAR GARDEN IS A DELIGHTFUL SPACE, FEATURING A PATIO FOR OUTDOOR SEATING AND A VERSATILE GARDEN ROOM/BAR. ADDITIONALLY, A CONVENIENT SIDE GATE PROVIDES EASY ACCESS TO THE FRONT OF THE HOUSE.

WITH ITS MOVE-IN-READY CONDITION, EXCELLENT LOCATION, AND THOUGHTFULLY DESIGNED LIVING SPACES, THIS PROPERTY IS A FANTASTIC OPPORTUNITY. EARLY VIEWING IS HIGHLY RECOMMENDED!