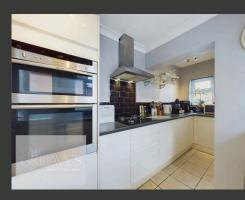

UPON ENTRY, YOU ARE GREETED BY A WELCOMING BAY FRONTED LIVING ROOM THAT FLOWS EFFORTLESSLY INTO A SECOND RECEPTION ROOM, COMPLETE WITH A FEATURE FIREPLACE. THE MODERN FITTED KITCHEN, ACCESSIBLE FROM THE DINING ROOM, OFFERS AMPLE STORAGE, SPACE FOR FREESTANDING APPLIANCES AND INCLUDES A DOOR LEADING TO THE REAR GARDEN.