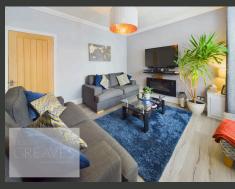

UPON ENTRY, YOU ARE GREETED BY A WELCOMING BAY FRONTED LIVING ROOM THAT FLOWS EFFORTLESSLY INTO A SECOND RECEPTION ROOM, COMPLETE WITH A FEATURE FIREPLACE. THE MODERN FITTED KITCHEN, ACCESSIBLE FROM THE DINING ROOM, OFFERS AMPLE STORAGE, SPACE FOR FREESTANDING APPLIANCES AND INCLUDES A DOOR LEADING TO THE REAR GARDEN.