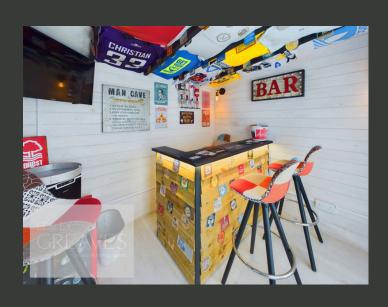

THE REAR GARDEN IS A DELIGHTFUL SPACE, FEATURING A PATIO FOR OUTDOOR SEATING AND A VERSATILE GARDEN ROOM/BAR. ADDITIONALLY, A CONVENIENT SIDE GATE PROVIDES EASY ACCESS TO THE FRONT OF THE HOUSE.

WITH ITS MOVE-IN-READY CONDITION, EXCELLENT LOCATION, AND THOUGHTFULLY DESIGNED LIVING SPACES, THIS PROPERTY IS A FANTASTIC OPPORTUNITY. EARLY VIEWING IS HIGHLY RECOMMENDED!