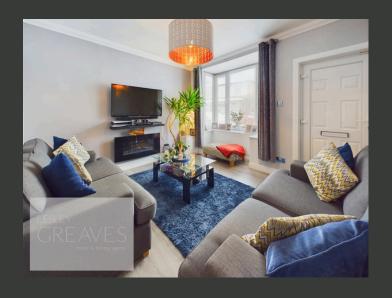

UPON ENTRY, YOU ARE GREETED BY A WELCOMING BAY FRONTED LIVING ROOM THAT FLOWS EFFORTLESSLY INTO A SECOND RECEPTION ROOM, COMPLETE WITH A FEATURE FIREPLACE. THE MODERN FITTED KITCHEN, ACCESSIBLE FROM THE DINING ROOM, OFFERS AMPLE STORAGE, SPACE FOR FREESTANDING APPLIANCES AND INCLUDES A DOOR LEADING TO THE REAR GARDEN.