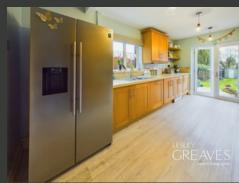

UPON ENTRY, A WELCOMING HALLWAY GUIDES YOU TO A SPACIOUS LIVING ROOM FEATURING A CHARMING FIREPLACE AND A LARGE BAY WINDOW, FILLING THE SPACE WITH NATURAL LIGHT. ADJACENT, THE DINING ROOM FLOWS SEAMLESSLY INTO A CONTEMPORARY KITCHEN, WITH UNDERFLOOR HEATING FOR ADDED WARMTH AND COMFORT. THE KITCHEN OFFERS AMPLE STORAGE, A DISHWASHER, DESIGNATED SPACE FOR A FRIDGE FREEZER, AND AN ADDITIONAL STORAGE CUPBOARD, ENSURING PRACTICALITY. FRENCH DOORS FROM THE KITCHEN OPEN ONTO THE REAR GARDEN, BLENDING INDOOR AND OUTDOOR LIVING EFFORTLESSLY.