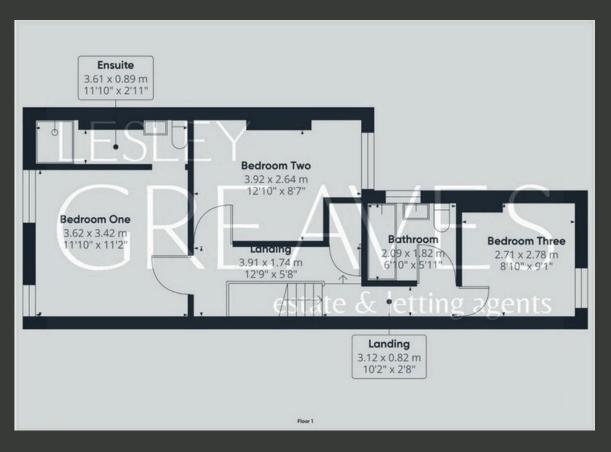

THE UPPER FLOOR COMPRISES TWO GENEROUS DOUBLE BEDROOMS AND A SINGLE BEDROOM. THE MASTER SUITE INCLUDES AN ENSUITE SHOWER ROOM FOR ADDED PRIVACY AND CONVENIENCE. THE LANDING FEATURES ADDITIONAL STORAGE, PROVIDING FURTHER PRACTICAL SPACE.

- FREEHOLD
- COUNCIL TAX; BAND C
- LOCAL AUTHORITY; GEDLING BOROUGH COUNCIL
- MEASUREMENTS; 100 SQ METERS