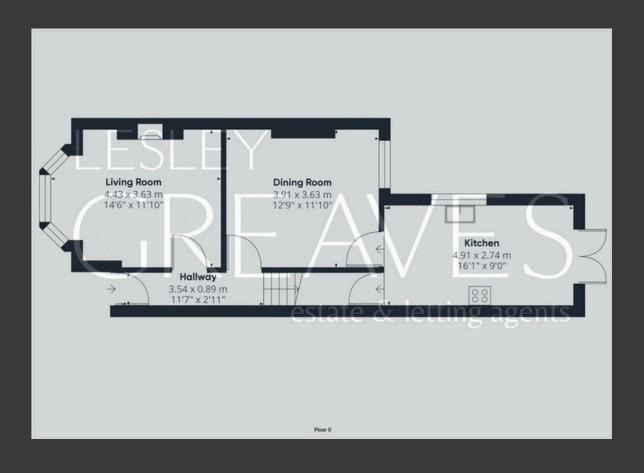

UPON ENTRY, A WELCOMING HALLWAY GUIDES YOU TO A SPACIOUS LIVING ROOM FEATURING A CHARMING FIREPLACE AND A LARGE BAY WINDOW, FILLING THE SPACE WITH NATURAL LIGHT. ADJACENT, THE DINING ROOM FLOWS SEAMLESSLY INTO A CONTEMPORARY KITCHEN, WITH UNDERFLOOR HEATING FOR ADDED WARMTH AND COMFORT. THE KITCHEN OFFERS AMPLE STORAGE, A DISHWASHER, DESIGNATED SPACE FOR A FRIDGE FREEZER, AND AN ADDITIONAL STORAGE CUPBOARD, ENSURING PRACTICALITY. FRENCH DOORS FROM THE KITCHEN OPEN ONTO THE REAR GARDEN, BLENDING INDOOR AND OUTDOOR LIVING EFFORTLESSLY.

- FREEHOLD
- COUNCIL TAX; BAND C
- LOCAL AUTHORITY; GEDLING BOROUGH COUNCIL
- MEASUREMENTS; 100 SQ METERS