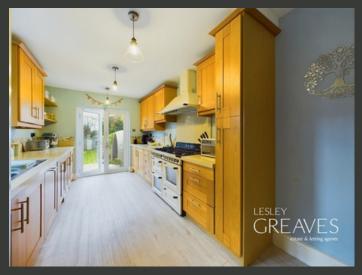

UPON ENTRY, A WELCOMING HALLWAY GUIDES YOU TO A SPACIOUS LIVING ROOM FEATURING A CHARMING FIREPLACE AND A LARGE BAY WINDOW, FILLING THE SPACE WITH NATURAL LIGHT. ADJACENT, THE DINING ROOM FLOWS SEAMLESSLY INTO A CONTEMPORARY KITCHEN, WITH UNDERFLOOR HEATING FOR ADDED WARMTH AND COMFORT. THE KITCHEN OFFERS AMPLE STORAGE, A DISHWASHER, DESIGNATED SPACE FOR A FRIDGE FREEZER, AND AN ADDITIONAL STORAGE CUPBOARD, ENSURING PRACTICALITY. FRENCH DOORS FROM THE KITCHEN OPEN ONTO THE REAR GARDEN, BLENDING INDOOR AND OUTDOOR LIVING EFFORTLESSLY.