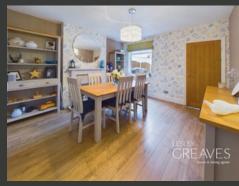

UPON ENTRY, A WELCOMING HALLWAY GUIDES YOU TO A SPACIOUS LIVING ROOM FEATURING A CHARMING FIREPLACE AND A LARGE BAY WINDOW, FILLING THE SPACE WITH NATURAL LIGHT. ADJACENT, THE DINING ROOM FLOWS SEAMLESSLY INTO A CONTEMPORARY KITCHEN, WITH UNDERFLOOR HEATING FOR ADDED WARMTH AND COMFORT. THE KITCHEN OFFERS AMPLE STORAGE, A DISHWASHER, DESIGNATED SPACE FOR A FRIDGE FREEZER, AND AN ADDITIONAL STORAGE CUPBOARD, ENSURING PRACTICALITY. FRENCH DOORS FROM THE KITCHEN OPEN ONTO THE REAR GARDEN, BLENDING INDOOR AND OUTDOOR LIVING EFFORTLESSLY.