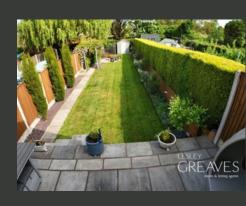

OUTSIDE, THE PROPERTY INCLUDES A FRONT DRIVEWAY, WHILE THE REAR OFFERS A PRIVATE, BEAUTIFULLY MAINTAINED GARDEN. ALONGSIDE A DISTINCT SEATING AREA AND PATIO FRAMED BY A LUSH LAWN WITH VIBRANT PLANTS AND SHRUBS, A POWERED SHED ADDS FLEXIBILITY FOR STORAGE OR WORKSPACE NEEDS.