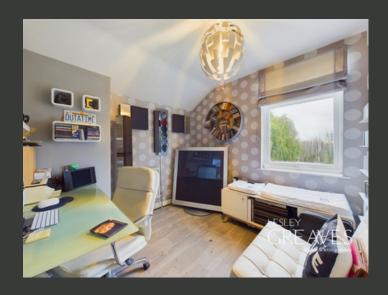

UPON ENTRY, A WELCOMING HALLWAY GUIDES YOU TO A SPACIOUS LIVING ROOM FEATURING A CHARMING FIREPLACE AND A LARGE BAY WINDOW, FILLING THE SPACE WITH NATURAL LIGHT. ADJACENT, THE DINING ROOM FLOWS SEAMLESSLY INTO A CONTEMPORARY KITCHEN, WITH UNDERFLOOR HEATING FOR ADDED WARMTH AND COMFORT. THE KITCHEN OFFERS AMPLE STORAGE, A DISHWASHER, DESIGNATED SPACE FOR A FRIDGE FREEZER, AND AN ADDITIONAL STORAGE CUPBOARD, ENSURING PRACTICALITY. FRENCH DOORS FROM THE KITCHEN OPEN ONTO THE REAR GARDEN, BLENDING INDOOR AND OUTDOOR LIVING EFFORTLESSLY.