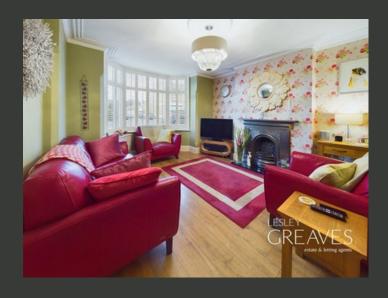

UPON ENTRY, A WELCOMING HALLWAY GUIDES YOU TO A SPACIOUS LIVING ROOM FEATURING A CHARMING FIREPLACE AND A LARGE BAY WINDOW, FILLING THE SPACE WITH NATURAL LIGHT. ADJACENT, THE DINING ROOM FLOWS SEAMLESSLY INTO A CONTEMPORARY KITCHEN, WITH UNDERFLOOR HEATING FOR ADDED WARMTH AND COMFORT. THE KITCHEN OFFERS AMPLE STORAGE, A DISHWASHER, DESIGNATED SPACE FOR A FRIDGE FREEZER, AND AN ADDITIONAL STORAGE CUPBOARD, ENSURING PRACTICALITY. FRENCH DOORS FROM THE KITCHEN OPEN ONTO THE REAR GARDEN, BLENDING INDOOR AND OUTDOOR LIVING EFFORTLESSLY.