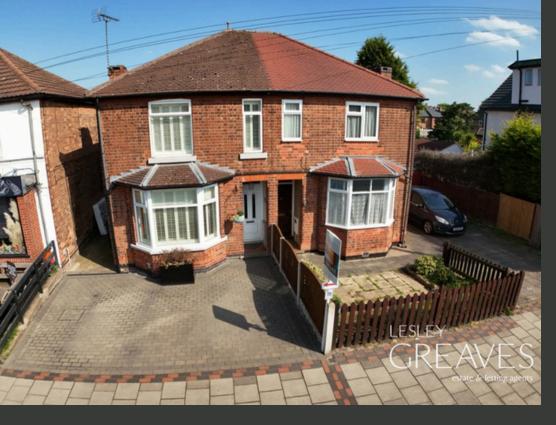

## MAIN ROAD GEDLING

- SEMI-DETACHED HOME
- TWO RECEPTION ROOMS
- MODERN KITCHEN
- THREE BEDROOMS
- ENSUITE TO MAIN BEDROOM
- DRIVEWAY
- EPC D

## Well Presented Three-Bedroom Semi-Detached Home

THIS CHARMING AND WELL-MAINTAINED THREE-BEDROOM SEMI-DETACHED HOME ENJOYS A PRIME LOCATION CLOSE TO SHOPS, RESTAURANTS, TOP-RATED SCHOOLS, AND EXCELLENT TRANSPORT CONNECTIONS. FEATURING TWO VERSATILE RECEPTION ROOMS, IT PROVIDES A COMFORTABLE AND CONVENIENT LIFESTYLE FOR FAMILIES OR PROFESSIONALS ALIKE.

OUTSIDE, THE PROPERTY INCLUDES A FRONT DRIVEWAY, WHILE THE REAR OFFERS A PRIVATE, BEAUTIFULLY MAINTAINED GARDEN. ALONGSIDE A DISTINCT SEATING AREA AND PATIO FRAMED BY A LUSH LAWN WITH VIBRANT PLANTS AND SHRUBS, A POWERED SHED ADDS FLEXIBILITY FOR STORAGE OR WORKSPACE NEEDS.