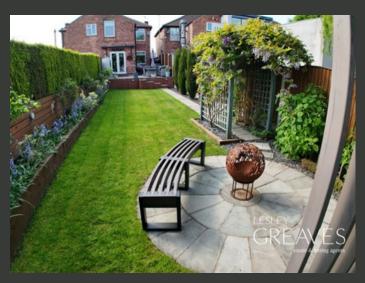

OUTSIDE, THE PROPERTY INCLUDES A FRONT DRIVEWAY, WHILE THE REAR OFFERS A PRIVATE, BEAUTIFULLY MAINTAINED GARDEN. ALONGSIDE A DISTINCT SEATING AREA AND PATIO FRAMED BY A LUSH LAWN WITH VIBRANT PLANTS AND SHRUBS, A POWERED SHED ADDS FLEXIBILITY FOR STORAGE OR WORKSPACE NEEDS.