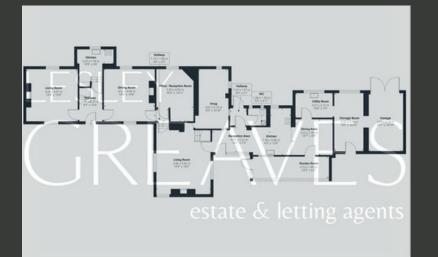

THIS CAPTIVATING HOME OFFERS SPACIOUS ACCOMMODATION ACROSS TWO FLOORS, INCLUDING MULTIPLE RECEPTION ROOMS, FOUR GENEROUSLY SIZED DOUBLE BEDROOMS, AND TWO BATHROOMS. AT THE HEART OF THE HOUSE IS A LARGE FARMHOUSE KITCHEN, COMPLEMENTED BY A UTILITY ROOM, A GROUND FLOOR CLOAKROOM, AND A SEPARATE DINING ROOM. IN ADDITION, THERE IS A SECONDARY KITCHEN AND A GARDEN ROOM.