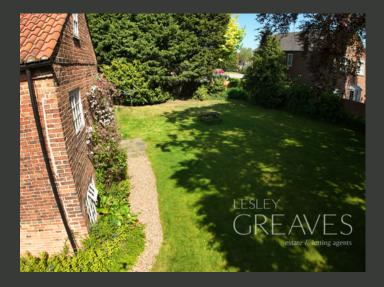

SURROUNDED BY A PICTURESQUE SOUTH-FACING WALLED GARDEN, THE PROPERTY ALSO BENEFITS FROM A GRAVELLED DRIVEWAY, A GARAGE, AND A WORKSHOP. BOTH THE INTERIOR AND EXTERIOR SHOWCASE GEORGIAN DESIGN, FEATURING PERIOD DETAILS SUCH AS GRAND FIREPLACES, HIGH BEAMED CEILINGS, QUARRY TILED FLOORS, AND TRADITIONAL SASH WINDOWS, ALL CONTRIBUTING TO ITS TIMELESS CHARACTER.