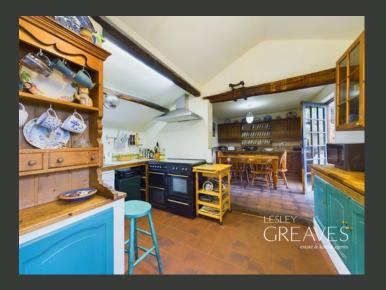

THIS CAPTIVATING HOME OFFERS SPACIOUS ACCOMMODATION ACROSS TWO FLOORS, INCLUDING MULTIPLE RECEPTION ROOMS, FOUR GENEROUSLY SIZED DOUBLE BEDROOMS, AND TWO BATHROOMS. AT THE HEART OF THE HOUSE IS A LARGE FARMHOUSE KITCHEN, COMPLEMENTED BY A UTILITY ROOM, A GROUND FLOOR CLOAKROOM, AND A SEPARATE DINING ROOM. IN ADDITION, THERE IS A SECONDARY KITCHEN AND A GARDEN ROOM.

SURROUNDED BY A PICTURESQUE SOUTH-FACING WALLED GARDEN, THE PROPERTY ALSO BENEFITS FROM A GRAVELLED DRIVEWAY, A GARAGE, AND A WORKSHOP. BOTH THE INTERIOR AND EXTERIOR SHOWCASE GEORGIAN DESIGN, FEATURING PERIOD DETAILS SUCH AS GRAND FIREPLACES, HIGH BEAMED CEILINGS, QUARRY TILED FLOORS, AND TRADITIONAL SASH WINDOWS, ALL CONTRIBUTING TO ITS TIMELESS CHARACTER.