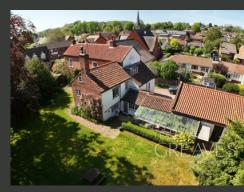

SURROUNDED BY A PICTURESQUE SOUTH-FACING WALLED GARDEN, THE PROPERTY ALSO BENEFITS FROM A GRAVELLED DRIVEWAY, A GARAGE, AND A WORKSHOP. BOTH THE INTERIOR AND EXTERIOR SHOWCASE GEORGIAN DESIGN, FEATURING PERIOD DETAILS SUCH AS GRAND FIREPLACES, HIGH BEAMED CEILINGS, QUARRY TILED FLOORS, AND TRADITIONAL SASH WINDOWS, ALL CONTRIBUTING TO ITS TIMELESS CHARACTER.