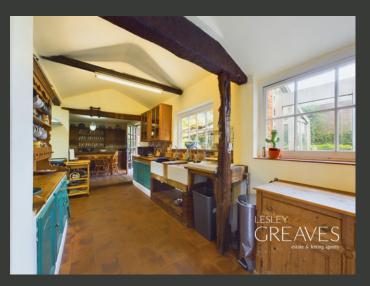

THIS CAPTIVATING HOME OFFERS SPACIOUS ACCOMMODATION ACROSS TWO FLOORS, INCLUDING MULTIPLE RECEPTION ROOMS, FOUR GENEROUSLY SIZED DOUBLE BEDROOMS, AND TWO BATHROOMS. AT THE HEART OF THE HOUSE IS A LARGE FARMHOUSE KITCHEN, COMPLEMENTED BY A UTILITY ROOM, A GROUND FLOOR CLOAKROOM, AND A SEPARATE DINING ROOM. IN ADDITION, THERE IS A SECONDARY KITCHEN AND A GARDEN ROOM.