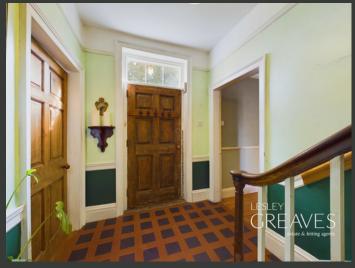

THIS CAPTIVATING HOME OFFERS SPACIOUS ACCOMMODATION ACROSS TWO FLOORS, INCLUDING MULTIPLE RECEPTION ROOMS, FOUR GENEROUSLY SIZED DOUBLE BEDROOMS, AND TWO BATHROOMS. AT THE HEART OF THE HOUSE IS A LARGE FARMHOUSE KITCHEN, COMPLEMENTED BY A UTILITY ROOM, A GROUND FLOOR CLOAKROOM, AND A SEPARATE DINING ROOM. IN ADDITION, THERE IS A SECONDARY KITCHEN AND A GARDEN ROOM.

SURROUNDED BY A PICTURESQUE SOUTH-FACING WALLED GARDEN, THE PROPERTY ALSO BENEFITS FROM A GRAVELLED DRIVEWAY, A GARAGE, AND A WORKSHOP. BOTH THE INTERIOR AND EXTERIOR SHOWCASE GEORGIAN DESIGN, FEATURING PERIOD DETAILS SUCH AS GRAND FIREPLACES, HIGH BEAMED CEILINGS, QUARRY TILED FLOORS, AND TRADITIONAL SASH WINDOWS, ALL CONTRIBUTING TO ITS TIMELESS CHARACTER.