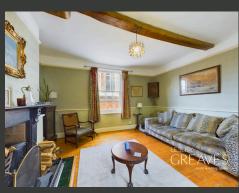

THIS CAPTIVATING HOME OFFERS SPACIOUS ACCOMMODATION ACROSS TWO FLOORS, INCLUDING MULTIPLE RECEPTION ROOMS, FOUR GENEROUSLY SIZED DOUBLE BEDROOMS, AND TWO BATHROOMS. AT THE HEART OF THE HOUSE IS A LARGE FARMHOUSE KITCHEN, COMPLEMENTED BY A UTILITY ROOM, A GROUND FLOOR CLOAKROOM, AND A SEPARATE DINING ROOM. IN ADDITION, THERE IS A SECONDARY KITCHEN AND A GARDEN ROOM.

SURROUNDED BY A PICTURESQUE SOUTH-FACING WALLED GARDEN, THE PROPERTY ALSO BENEFITS FROM A GRAVELLED DRIVEWAY, A GARAGE, AND A WORKSHOP. BOTH THE INTERIOR AND EXTERIOR SHOWCASE GEORGIAN DESIGN, FEATURING PERIOD DETAILS SUCH AS GRAND FIREPLACES, HIGH BEAMED CEILINGS, QUARRY TILED FLOORS, AND TRADITIONAL SASH WINDOWS, ALL CONTRIBUTING TO ITS TIMELESS CHARACTER.