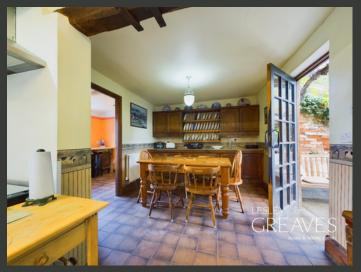

THIS CAPTIVATING HOME OFFERS SPACIOUS ACCOMMODATION ACROSS TWO FLOORS, INCLUDING MULTIPLE RECEPTION ROOMS, FOUR GENEROUSLY SIZED DOUBLE BEDROOMS, AND TWO BATHROOMS. AT THE HEART OF THE HOUSE IS A LARGE FARMHOUSE KITCHEN, COMPLEMENTED BY A UTILITY ROOM, A GROUND FLOOR CLOAKROOM, AND A SEPARATE DINING ROOM. IN ADDITION, THERE IS A SECONDARY KITCHEN AND A GARDEN ROOM.

SURROUNDED BY A PICTURESQUE SOUTH-FACING WALLED GARDEN, THE PROPERTY ALSO BENEFITS FROM A GRAVELLED DRIVEWAY, A GARAGE, AND A WORKSHOP. BOTH THE INTERIOR AND EXTERIOR SHOWCASE GEORGIAN DESIGN, FEATURING PERIOD DETAILS SUCH AS GRAND FIREPLACES, HIGH BEAMED CEILINGS, QUARRY TILED FLOORS, AND TRADITIONAL SASH WINDOWS, ALL CONTRIBUTING TO ITS TIMELESS CHARACTER.