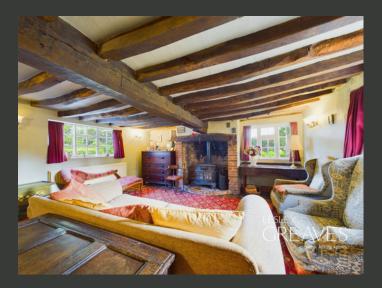

THIS CAPTIVATING HOME OFFERS SPACIOUS ACCOMMODATION ACROSS TWO FLOORS, INCLUDING MULTIPLE RECEPTION ROOMS, FOUR GENEROUSLY SIZED DOUBLE BEDROOMS, AND TWO BATHROOMS. AT THE HEART OF THE HOUSE IS A LARGE FARMHOUSE KITCHEN, COMPLEMENTED BY A UTILITY ROOM, A GROUND FLOOR CLOAKROOM, AND A SEPARATE DINING ROOM. IN ADDITION, THERE IS A SECONDARY KITCHEN AND A GARDEN ROOM.

SURROUNDED BY A PICTURESQUE SOUTH-FACING WALLED GARDEN, THE PROPERTY ALSO BENEFITS FROM A GRAVELLED DRIVEWAY, A GARAGE, AND A WORKSHOP. BOTH THE INTERIOR AND EXTERIOR SHOWCASE GEORGIAN DESIGN, FEATURING PERIOD DETAILS SUCH AS GRAND FIREPLACES, HIGH BEAMED CEILINGS, QUARRY TILED FLOORS, AND TRADITIONAL SASH WINDOWS, ALL CONTRIBUTING TO ITS TIMELESS CHARACTER.