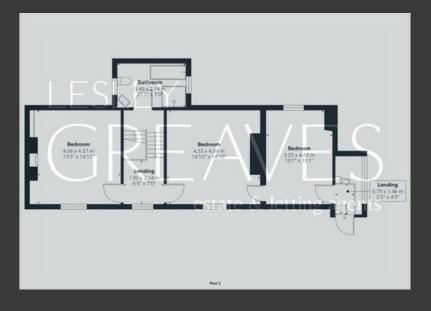

THIS CAPTIVATING HOME OFFERS SPACIOUS ACCOMMODATION ACROSS TWO FLOORS, INCLUDING MULTIPLE RECEPTION ROOMS, FOUR GENEROUSLY SIZED DOUBLE BEDROOMS, AND TWO BATHROOMS. AT THE HEART OF THE HOUSE IS A LARGE FARMHOUSE KITCHEN, COMPLEMENTED BY A UTILITY ROOM, A GROUND FLOOR CLOAKROOM, AND A SEPARATE DINING ROOM. IN ADDITION, THERE IS A SECONDARY KITCHEN AND A GARDEN ROOM.