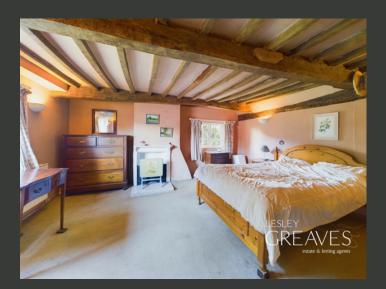

THIS CAPTIVATING HOME OFFERS SPACIOUS ACCOMMODATION ACROSS TWO FLOORS, INCLUDING MULTIPLE RECEPTION ROOMS, FOUR GENEROUSLY SIZED DOUBLE BEDROOMS, AND TWO BATHROOMS. AT THE HEART OF THE HOUSE IS A LARGE FARMHOUSE KITCHEN, COMPLEMENTED BY A UTILITY ROOM, A GROUND FLOOR CLOAKROOM, AND A SEPARATE DINING ROOM. IN ADDITION, THERE IS A SECONDARY KITCHEN AND A GARDEN ROOM.

SURROUNDED BY A PICTURESQUE SOUTH-FACING WALLED GARDEN, THE PROPERTY ALSO BENEFITS FROM A GRAVELLED DRIVEWAY, A GARAGE, AND A WORKSHOP. BOTH THE INTERIOR AND EXTERIOR SHOWCASE GEORGIAN DESIGN, FEATURING PERIOD DETAILS SUCH AS GRAND FIREPLACES, HIGH BEAMED CEILINGS, QUARRY TILED FLOORS, AND TRADITIONAL SASH WINDOWS, ALL CONTRIBUTING TO ITS TIMELESS CHARACTER.