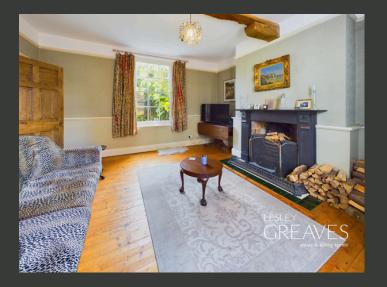

THIS CAPTIVATING HOME OFFERS SPACIOUS ACCOMMODATION ACROSS TWO FLOORS, INCLUDING MULTIPLE RECEPTION ROOMS, FOUR GENEROUSLY SIZED DOUBLE BEDROOMS, AND TWO BATHROOMS. AT THE HEART OF THE HOUSE IS A LARGE FARMHOUSE KITCHEN, COMPLEMENTED BY A UTILITY ROOM, A GROUND FLOOR CLOAKROOM, AND A SEPARATE DINING ROOM. IN ADDITION, THERE IS A SECONDARY KITCHEN AND A GARDEN ROOM.

SURROUNDED BY A PICTURESQUE SOUTH-FACING WALLED GARDEN, THE PROPERTY ALSO BENEFITS FROM A GRAVELLED DRIVEWAY, A GARAGE, AND A WORKSHOP. BOTH THE INTERIOR AND EXTERIOR SHOWCASE GEORGIAN DESIGN, FEATURING PERIOD DETAILS SUCH AS GRAND FIREPLACES, HIGH BEAMED CEILINGS, QUARRY TILED FLOORS, AND TRADITIONAL SASH WINDOWS, ALL CONTRIBUTING TO ITS TIMELESS CHARACTER.