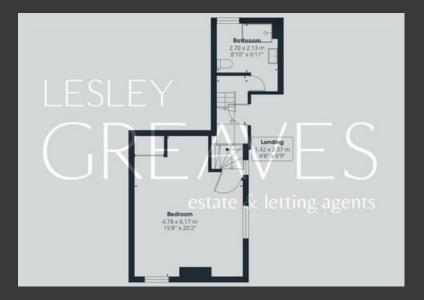

THIS CAPTIVATING HOME OFFERS SPACIOUS ACCOMMODATION ACROSS TWO FLOORS, INCLUDING MULTIPLE RECEPTION ROOMS, FOUR GENEROUSLY SIZED DOUBLE BEDROOMS, AND TWO BATHROOMS. AT THE HEART OF THE HOUSE IS A LARGE FARMHOUSE KITCHEN, COMPLEMENTED BY A UTILITY ROOM, A GROUND FLOOR CLOAKROOM, AND A SEPARATE DINING ROOM. IN ADDITION, THERE IS A SECONDARY KITCHEN AND A GARDEN ROOM.