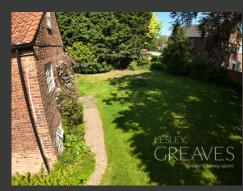

SURROUNDED BY A PICTURESQUE SOUTH-FACING WALLED GARDEN, THE PROPERTY ALSO BENEFITS FROM A GRAVELLED DRIVEWAY, A GARAGE, AND A WORKSHOP. BOTH THE INTERIOR AND EXTERIOR SHOWCASE GEORGIAN DESIGN, FEATURING PERIOD DETAILS SUCH AS GRAND FIREPLACES, HIGH BEAMED CEILINGS, QUARRY TILED FLOORS, AND TRADITIONAL SASH WINDOWS, ALL CONTRIBUTING TO ITS TIMELESS CHARACTER.