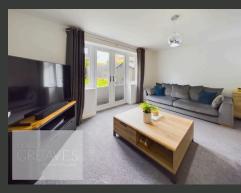

UPON ENTERING THE BRIGHT AND AIRY HALLWAY, YOU'RE GREETED BY AN INVITING ATMOSPHERE. THE HALLWAY PROVIDES ACCESS TO THE WELCOMING LIVING ROOM, MODERN KITCHEN/DINING AREA, A CONVENIENT CLOAKROOM/WC, AND A USEFUL STORAGE CUPBOARD. THE KITCHEN IS THOUGHTFULLY DESIGNED WITH SLEEK WALL AND BASE UNITS, A FITTED HOB AND OVEN, INTERGRATED DISHWASHER AND AMPLE SPACE FOR FREESTANDING APPLIANCES. THE LIVING ROOM IS BATHED IN NATURAL LIGHT, WITH FRENCH DOORS OFFERING SEAMLESS ACCESS TO THE GARDEN AND CREATING A PERFECT SPACE FOR RELAXATION OR ENTERTAINING.