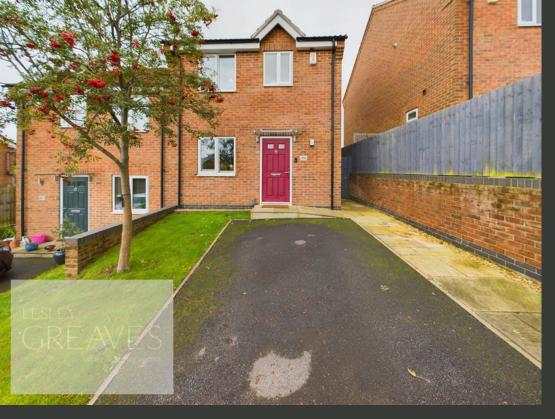

## **Beautifully Presented Semi-Detached Home**

THIS BEAUTIFULLY PRESENTED SEMI-DETACHED HOME IS NESTLED IN A PEACEFUL CUL-DE-SAC, OFFERING BOTH CHARM AND FUNCTIONALITY. THE PROPERTY FEATURES A WELL-MAINTAINED FRONT GARDEN AND A PRIVATE DRIVEWAY, ENHANCING ITS CURB APPEAL AND PROVIDING PRACTICAL PARKING. GATED SIDE ACCESS LEADS TO THE REAR, WHERE YOU'LL FIND A SPACIOUS LAWNED GARDEN.

UPON ENTERING THE BRIGHT AND AIRY HALLWAY, YOU'RE GREETED BY AN INVITING ATMOSPHERE. THE HALLWAY PROVIDES ACCESS TO THE WELCOMING LIVING ROOM, MODERN KITCHEN/DINING AREA, A CONVENIENT CLOAKROOM/WC, AND A USEFUL STORAGE CUPBOARD. THE KITCHEN IS THOUGHTFULLY DESIGNED WITH SLEEK WALL AND BASE UNITS, A FITTED HOB AND OVEN, INTERGRATED DISHWASHER AND AMPLE SPACE FOR FREESTANDING APPLIANCES. THE LIVING ROOM IS BATHED IN NATURAL LIGHT, WITH FRENCH DOORS OFFERING SEAMLESS ACCESS TO THE GARDEN AND CREATING A PERFECT SPACE FOR RELAXATION OR ENTERTAINING.