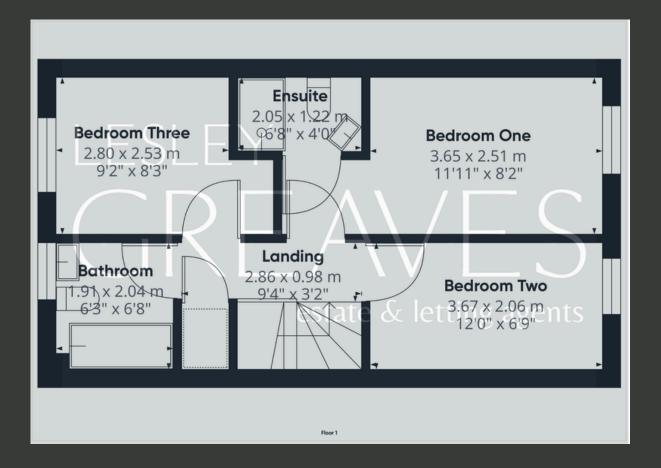

UPSTAIRS, THE HOME OFFERS THREE GENEROUSLY SIZED BEDROOMS, INCLUDING A MASTER BEDROOM WITH ITS OWN ENSUITE, AS WELL AS A STYLISH FAMILY BATHROOM.

OUTSIDE, THE PROPERTY BOASTS A WELL-MAINTAINED REAR GARDEN WITH A PATIO AREA, IDEAL FOR OUTDOOR DINING AND RELAXATION. ADDITIONALLY, THE PRIVATE DRIVEWAY PROVIDES AMPLE PARKING.