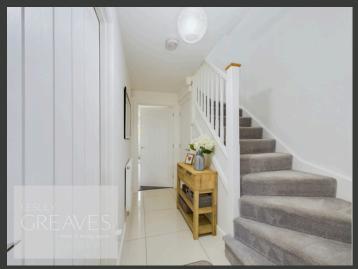

UPON ENTERING THE BRIGHT AND AIRY HALLWAY, YOU'RE GREETED BY AN INVITING ATMOSPHERE. THE HALLWAY PROVIDES ACCESS TO THE WELCOMING LIVING ROOM, MODERN KITCHEN/DINING AREA, A CONVENIENT CLOAKROOM/WC, AND A USEFUL STORAGE CUPBOARD. THE KITCHEN IS THOUGHTFULLY DESIGNED WITH SLEEK WALL AND BASE UNITS, A FITTED HOB AND OVEN, INTERGRATED DISHWASHER AND AMPLE SPACE FOR FREESTANDING APPLIANCES. THE LIVING ROOM IS BATHED IN NATURAL LIGHT, WITH FRENCH DOORS OFFERING SEAMLESS ACCESS TO THE GARDEN AND CREATING A PERFECT SPACE FOR RELAXATION OR ENTERTAINING.