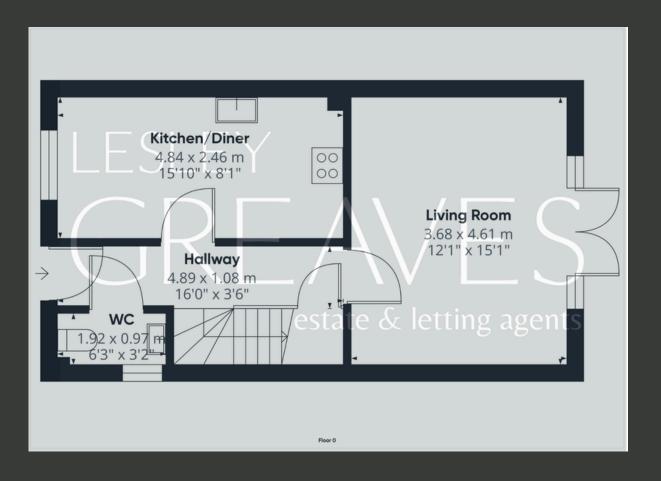

UPON ENTERING THE BRIGHT AND AIRY HALLWAY, YOU'RE GREETED BY AN INVITING ATMOSPHERE. THE HALLWAY PROVIDES ACCESS TO THE WELCOMING LIVING ROOM, MODERN KITCHEN/DINING AREA, A CONVENIENT CLOAKROOM/WC, AND A USEFUL STORAGE CUPBOARD. THE KITCHEN IS THOUGHTFULLY DESIGNED WITH SLEEK WALL AND BASE UNITS, A FITTED HOB AND OVEN, INTERGRATED DISHWASHER AND AMPLE SPACE FOR FREESTANDING APPLIANCES. THE LIVING ROOM IS BATHED IN NATURAL LIGHT, WITH FRENCH DOORS OFFERING SEAMLESS ACCESS TO THE GARDEN AND CREATING A PERFECT SPACE FOR RELAXATION OR ENTERTAINING.