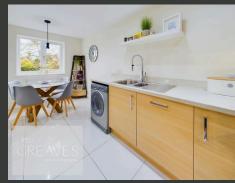

UPON ENTERING THE BRIGHT AND AIRY HALLWAY, YOU'RE GREETED BY AN INVITING ATMOSPHERE. THE HALLWAY PROVIDES ACCESS TO THE WELCOMING LIVING ROOM, MODERN KITCHEN/DINING AREA, A CONVENIENT CLOAKROOM/WC, AND A USEFUL STORAGE CUPBOARD. THE KITCHEN IS THOUGHTFULLY DESIGNED WITH SLEEK WALL AND BASE UNITS, A FITTED HOB AND OVEN, INTERGRATED DISHWASHER AND AMPLE SPACE FOR FREESTANDING APPLIANCES. THE LIVING ROOM IS BATHED IN NATURAL LIGHT, WITH FRENCH DOORS OFFERING SEAMLESS ACCESS TO THE GARDEN AND CREATING A PERFECT SPACE FOR RELAXATION OR ENTERTAINING.