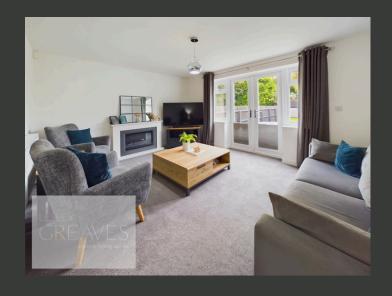

UPON ENTERING THE BRIGHT AND AIRY HALLWAY, YOU'RE GREETED BY AN INVITING ATMOSPHERE. THE HALLWAY PROVIDES ACCESS TO THE WELCOMING LIVING ROOM, MODERN KITCHEN/DINING AREA, A CONVENIENT CLOAKROOM/WC, AND A USEFUL STORAGE CUPBOARD. THE KITCHEN IS THOUGHTFULLY DESIGNED WITH SLEEK WALL AND BASE UNITS, A FITTED HOB AND OVEN, INTERGRATED DISHWASHER AND AMPLE SPACE FOR FREESTANDING APPLIANCES. THE LIVING ROOM IS BATHED IN NATURAL LIGHT, WITH FRENCH DOORS OFFERING SEAMLESS ACCESS TO THE GARDEN AND CREATING A PERFECT SPACE FOR RELAXATION OR ENTERTAINING.