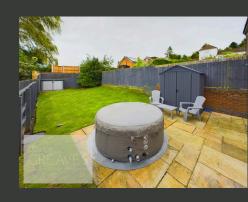

## **Beautifully Presented Semi-Detached Home**

THIS BEAUTIFULLY PRESENTED SEMI-DETACHED HOME IS NESTLED IN A PEACEFUL CUL-DE-SAC, OFFERING BOTH CHARM AND FUNCTIONALITY. THE PROPERTY FEATURES A WELL-MAINTAINED FRONT GARDEN AND A PRIVATE DRIVEWAY, ENHANCING ITS CURB APPEAL AND PROVIDING PRACTICAL PARKING. GATED SIDE ACCESS LEADS TO THE REAR, WHERE YOU'LL FIND A SPACIOUS LAWNED GARDEN.

UPSTAIRS, THE HOME OFFERS THREE GENEROUSLY SIZED BEDROOMS, INCLUDING A MASTER BEDROOM WITH ITS OWN ENSUITE, AS WELL AS A STYLISH FAMILY BATHROOM.

OUTSIDE, THE PROPERTY BOASTS A WELL-MAINTAINED REAR GARDEN WITH A PATIO AREA, IDEAL FOR OUTDOOR DINING AND RELAXATION. ADDITIONALLY, THE PRIVATE DRIVEWAY PROVIDES AMPLE PARKING.