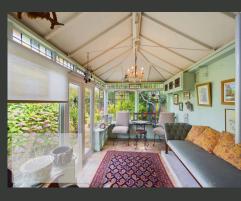

THE GROUND FLOOR ALSO OFFERS A KITCHEN, WC, AND ACCESS VIA AN INNER HALLWAY TO THE DELIGHTFUL CONSERVATORY, AN IDEAL SPOT FOR RELAXING WHILE ENJOYING VIEWS OF THE GARDEN.

UPSTAIRS, THERE ARE TWO DOUBLE BEDROOMS. THE FAMILY BATHROOM IS ACCESSED FROM THE SECOND BEDROOM AND FEATURES A FOUR-PIECE SUITE, INCLUDING A SEPARATE SHOWER CUBICLE AND BATH.