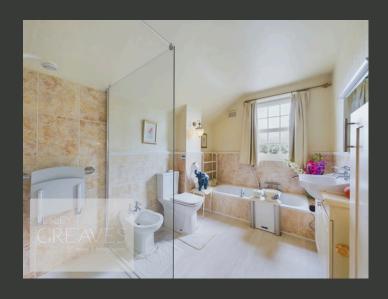

THE GROUND FLOOR ALSO OFFERS A KITCHEN, WC, AND ACCESS VIA AN INNER HALLWAY TO THE DELIGHTFUL CONSERVATORY, AN IDEAL SPOT FOR RELAXING WHILE ENJOYING VIEWS OF THE GARDEN.

UPSTAIRS, THERE ARE TWO DOUBLE BEDROOMS. THE FAMILY BATHROOM IS ACCESSED FROM THE SECOND BEDROOM AND FEATURES A FOUR-PIECE SUITE, INCLUDING A SEPARATE SHOWER CUBICLE AND BATH.