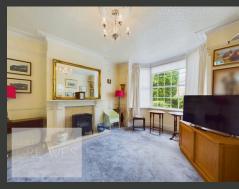

## Welcome to this charming property in Gedling Village

AS YOU ENTER THE HOME, THE BRIGHT AND INVITING HALLWAY LEADS YOU TO A COZY LIVING ROOM, FEATURING A TRADITIONAL FIREPLACE AND AMPLE NATURAL LIGHT FROM THE BAY WINDOW. ADJACENT TO THIS, THE DINING ROOM OFFERS A WARM, WELCOMING SPACE.