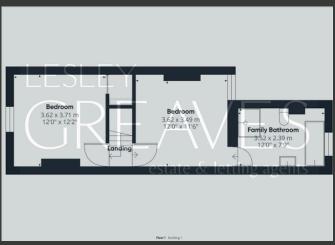

THE GROUND FLOOR ALSO OFFERS A KITCHEN, WC, AND ACCESS VIA AN INNER HALLWAY TO THE DELIGHTFUL CONSERVATORY, AN IDEAL SPOT FOR RELAXING WHILE ENJOYING VIEWS OF THE GARDEN.

UPSTAIRS, THERE ARE TWO DOUBLE BEDROOMS. THE FAMILY BATHROOM IS ACCESSED FROM THE SECOND BEDROOM AND FEATURES A FOUR-PIECE SUITE, INCLUDING A SEPARATE SHOWER CUBICLE AND BATH.