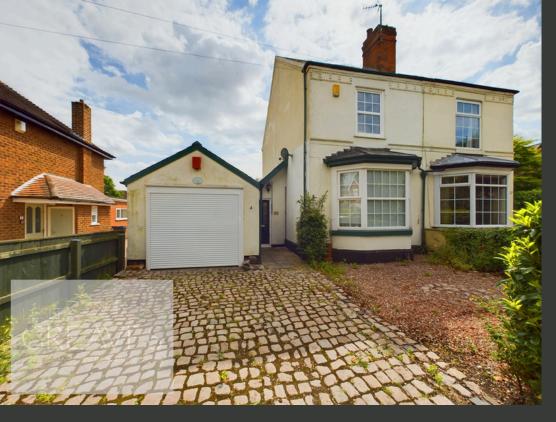

OUTSIDE, THE PROPERTY BOASTS AN ESTABLISHED REAR GARDEN, COMPLETE WITH A SUMMER HOUSE AND A GREENHOUSE. THE GARDEN'S BACK VIEW OFFERS A LOVELY PERSPECTIVE OF THE HOME'S CHARMING EXTERIOR.

ADDITIONALLY, THE PROPERTY INCLUDES A GARAGE AND A DRIVEWAY WITH AMPLE PARKING SPACE.

## TENNYSON AVENUE GEDLING

- CHARMING VILLAGE LOCATION
- TWO RECEPTION ROOMS
- CONSERVATORY
- TWO DOUBLE BEDROOMS
- FOUR-PIECE BATHROOM
- NO UPWARD CHAIN
- EPC F