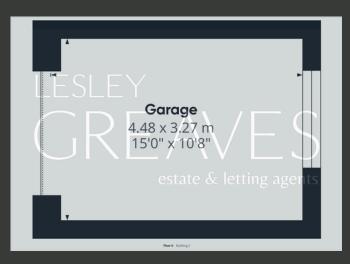

OUTSIDE, THE PROPERTY BOASTS AN ESTABLISHED REAR GARDEN, COMPLETE WITH A SUMMER HOUSE AND A GREENHOUSE. THE GARDEN'S BACK VIEW OFFERS A LOVELY PERSPECTIVE OF THE HOME'S CHARMING EXTERIOR.

ADDITIONALLY, THE PROPERTY INCLUDES A GARAGE AND A DRIVEWAY WITH AMPLE PARKING SPACE.