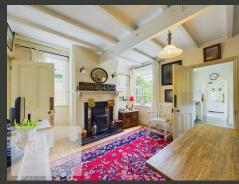

## Welcome to this charming property in Gedling Village

AS YOU ENTER THE HOME, THE BRIGHT AND INVITING HALLWAY LEADS YOU TO A COZY LIVING ROOM, FEATURING A TRADITIONAL FIREPLACE AND AMPLE NATURAL LIGHT FROM THE BAY WINDOW. ADJACENT TO THIS, THE DINING ROOM OFFERS A WARM, WELCOMING SPACE.

THE GROUND FLOOR ALSO OFFERS A KITCHEN, WC, AND ACCESS VIA AN INNER HALLWAY TO THE DELIGHTFUL CONSERVATORY, AN IDEAL SPOT FOR RELAXING WHILE ENJOYING VIEWS OF THE GARDEN.

UPSTAIRS, THERE ARE TWO DOUBLE BEDROOMS. THE FAMILY BATHROOM IS ACCESSED FROM THE SECOND BEDROOM AND FEATURES A FOUR-PIECE SUITE, INCLUDING A SEPARATE SHOWER CUBICLE AND BATH.