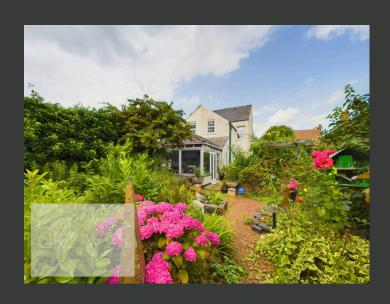

OUTSIDE, THE PROPERTY BOASTS AN ESTABLISHED REAR GARDEN, COMPLETE WITH A SUMMER HOUSE AND A GREENHOUSE. THE GARDEN'S BACK VIEW OFFERS A LOVELY PERSPECTIVE OF THE HOME'S CHARMING EXTERIOR.

ADDITIONALLY, THE PROPERTY INCLUDES A GARAGE AND A DRIVEWAY WITH AMPLE PARKING SPACE.