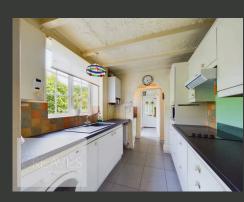

THE GROUND FLOOR ALSO OFFERS A KITCHEN, WC, AND ACCESS VIA AN INNER HALLWAY TO THE DELIGHTFUL CONSERVATORY, AN IDEAL SPOT FOR RELAXING WHILE ENJOYING VIEWS OF THE GARDEN.

UPSTAIRS, THERE ARE TWO DOUBLE BEDROOMS. THE FAMILY BATHROOM IS ACCESSED FROM THE SECOND BEDROOM AND FEATURES A FOUR-PIECE SUITE, INCLUDING A SEPARATE SHOWER CUBICLE AND BATH.