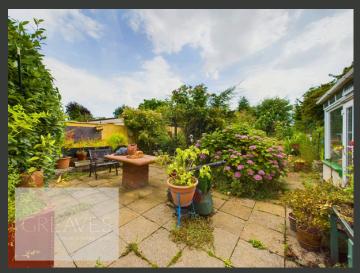

OUTSIDE, THE PROPERTY BOASTS AN ESTABLISHED REAR GARDEN, COMPLETE WITH A SUMMER HOUSE AND A GREENHOUSE. THE GARDEN'S BACK VIEW OFFERS A LOVELY PERSPECTIVE OF THE HOME'S CHARMING EXTERIOR.

ADDITIONALLY, THE PROPERTY INCLUDES A GARAGE AND A DRIVEWAY WITH AMPLE PARKING SPACE.