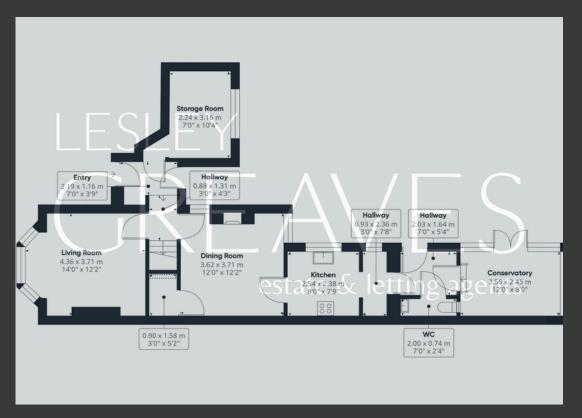

## Welcome to this charming property in Gedling Village

AS YOU ENTER THE HOME, THE BRIGHT AND INVITING HALLWAY LEADS YOU TO A COZY LIVING ROOM, FEATURING A TRADITIONAL FIREPLACE AND AMPLE NATURAL LIGHT FROM THE BAY WINDOW. ADJACENT TO THIS, THE DINING ROOM OFFERS A WARM, WELCOMING SPACE.

THE GROUND FLOOR ALSO OFFERS A KITCHEN, WC, AND ACCESS VIA AN INNER HALLWAY TO THE DELIGHTFUL CONSERVATORY, AN IDEAL SPOT FOR RELAXING WHILE ENJOYING VIEWS OF THE GARDEN.

UPSTAIRS, THERE ARE TWO DOUBLE BEDROOMS. THE FAMILY BATHROOM IS ACCESSED FROM THE SECOND BEDROOM AND FEATURES A FOUR-PIECE SUITE, INCLUDING A SEPARATE SHOWER CUBICLE AND BATH.

OUTSIDE, THE PROPERTY BOASTS AN ESTABLISHED REAR GARDEN, COMPLETE WITH A SUMMER HOUSE AND A GREENHOUSE. THE GARDEN'S BACK VIEW OFFERS A LOVELY PERSPECTIVE OF THE HOME'S CHARMING EXTERIOR.

ADDITIONALLY, THE PROPERTY INCLUDES A GARAGE AND A DRIVEWAY WITH AMPLE PARKING SPACE.