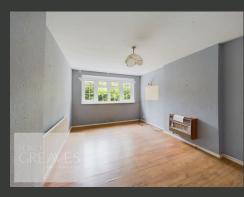

UPON ENTERING THE PROPERTY, YOU ARE GREETED BY AN ENTRANCE HALL WITH USEFUL STORAGE SPACE. THE HALLWAY LEADS TO ALL ROOMS, INCLUDING A GENEROUSLY PROPORTIONED LOUNGE, PERFECT FOR BOTH RELAXATION AND ENTERTAINING. THE KITCHEN, THOUGH IN NEED OF MODERN UPDATES, COMES EQUIPPED WITH AN OVEN, HOB, EXTRACTOR, AND ROOM FOR FREESTANDING APPLIANCES.