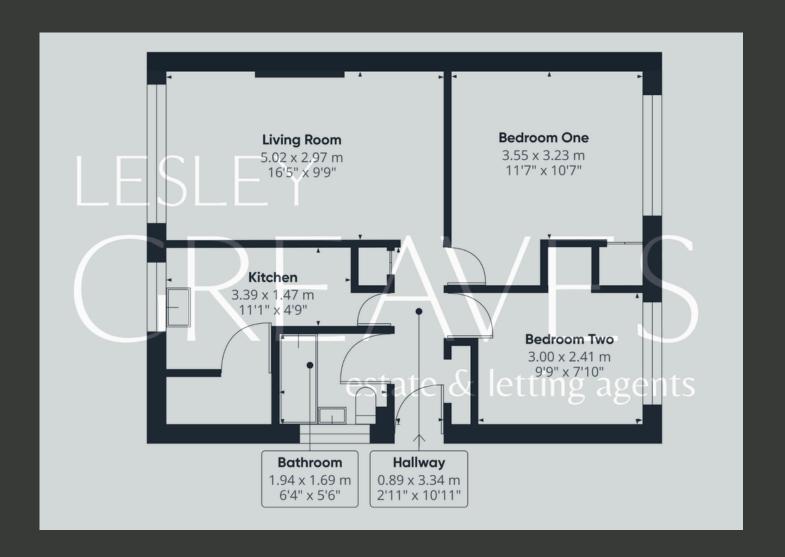

THE LEASE RUNS FOR 999 YEARS FROM JUNE 1972.

THERE IS A YEARLY GROUND RENT CHARGE OF £15.00, PURCHASERS ARE TO ENSURE THIS INFORMATION IS CORRECT AND UP TO DATE PRIOR TO BUYING THE PROPERTY

- LEESEHOLD
- · COUNCIL TAX; BAND A
- LOCAL AUTHORITY; GEDLING BOROUGH COUNCIL
- MEASUREMENTS; 57 SQ METERS