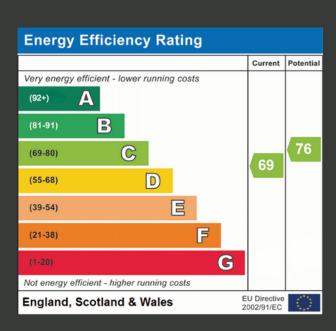

THE LEASE RUNS FOR 999 YEARS FROM JUNE 1972.

THERE IS A YEARLY GROUND RENT CHARGE OF £15.00, PURCHASERS ARE TO ENSURE THIS INFORMATION IS CORRECT AND UP TO DATE PRIOR TO BUYING THE PROPERTY

- LEESEHOLD
- · COUNCIL TAX; BAND A
- LOCAL AUTHORITY; GEDLING BOROUGH COUNCIL
- MEASUREMENTS; 57 SQ METERS