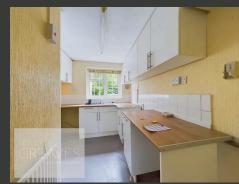

UPON ENTERING THE PROPERTY, YOU ARE GREETED BY AN ENTRANCE HALL WITH USEFUL STORAGE SPACE. THE HALLWAY LEADS TO ALL ROOMS, INCLUDING A GENEROUSLY PROPORTIONED LOUNGE, PERFECT FOR BOTH RELAXATION AND ENTERTAINING. THE KITCHEN, THOUGH IN NEED OF MODERN UPDATES, COMES EQUIPPED WITH AN OVEN, HOB, EXTRACTOR, AND ROOM FOR FREESTANDING APPLIANCES.