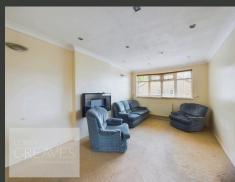

UPON ENTERING THE PROPERTY, YOU ARE WELCOMED BY AN ENTRANCE AREA WITH USEFUL STORAGE SPACE AND STAIRS LEADING TO THE FIRST FLOOR. THE SPACIOUS HALLWAY PROVIDES ACCESS TO ALL ROOMS, INCLUDING A GENEROUSLY PROPORTIONED LOUNGE, IDEAL FOR BOTH RELAXATION AND ENTERTAINING. THE WELL-APPOINTED KITCHEN IS EQUIPPED WITH AN OVEN, HOB, EXTRACTOR, AND ROOM FOR FREESTANDING APPLIANCES.