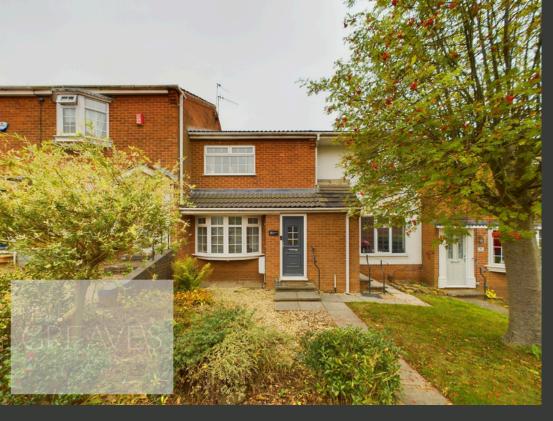

## GLENEAGLES DRIVE ARNOLD

- DINING KITCHEN
- TWO BEDROOMS
- MODERN BATHROOM
- LOW MAINTENANCE GARDEN
- GARAGE
- EPC C

## **Beautifully Presented Two Bedroom Mid-Town House**

THIS BEAUTIFULLY PRESENTED TWO BEDROOM MID-TOWN HOUSE, LOCATED IN ARNOLD, OFFERS A PERFECT BLEND OF COMFORT AND STYLE. THE GROUND FLOOR BOASTS A SPACIOUS, MODERN KITCHEN/DINER WITH SLEEK COUNTERTOPS AND AMPLE NATURAL LIGHT. THERE'S ALSO AN INVITING LIVING AREA FEATURING COZY SEATING AND A TASTEFUL COLOR PALETTE THAT ENHANCES THE SPACE'S OPEN, AIRY FEEL.

ADDITIONAL FEATURES INCLUDE A SINGLE GARAGE AT THE REAR OF THE PROPERTY FOR OFF-ROAD PARKING OR STORAGE AND A LOCATION THAT PROVIDES CONVENIENT ACCESS TO LOCAL AMENITIES, SHOPS, AND TRANSPORT LINKS. IDEAL FOR FIRST-TIME BUYERS, SMALL FAMILIES, OR INVESTORS, THIS HOME BLENDS FUNCTIONALITY WITH TASTEFUL DESIGN, OFFERING A PEACEFUL RETREAT WITHIN A VIBRANT COMMUNITY.