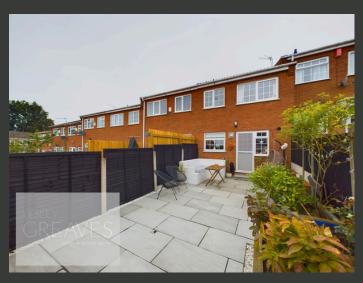

THE CONTEMPORARY BATHROOM IS FITTED WITH A BATHTUB AND A MODERN SHOWER SCREEN, ACCOMPANIED BY TASTEFUL TILING. OUTSIDE, THE PROPERTY FEATURES A WELL-MAINTAINED PATIO GARDEN, PERFECT FOR ENTERTAINING OR RELAXING.

ADDITIONAL FEATURES INCLUDE A SINGLE GARAGE AT THE REAR OF THE PROPERTY FOR OFF-ROAD PARKING OR STORAGE AND A LOCATION THAT PROVIDES CONVENIENT ACCESS TO LOCAL AMENITIES, SHOPS, AND TRANSPORT LINKS. IDEAL FOR FIRST-TIME BUYERS, SMALL FAMILIES, OR INVESTORS, THIS HOME BLENDS FUNCTIONALITY WITH TASTEFUL DESIGN, OFFERING A PEACEFUL RETREAT WITHIN A VIBRANT COMMUNITY.