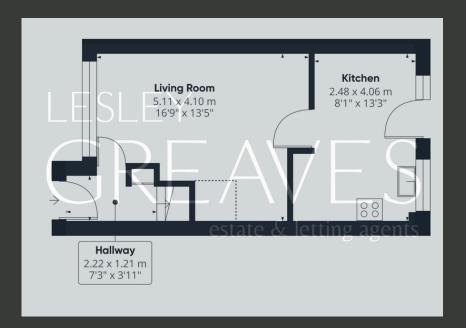

## **Beautifully Presented Two Bedroom Mid-Town House**

THIS BEAUTIFULLY PRESENTED TWO BEDROOM MID-TOWN HOUSE, LOCATED IN ARNOLD, OFFERS A PERFECT BLEND OF COMFORT AND STYLE. THE GROUND FLOOR BOASTS A SPACIOUS, MODERN KITCHEN/DINER WITH SLEEK COUNTERTOPS AND AMPLE NATURAL LIGHT. THERE'S ALSO AN INVITING LIVING AREA FEATURING COZY SEATING AND A TASTEFUL COLOR PALETTE THAT ENHANCES THE SPACE'S OPEN, AIRY FEEL.

- FREEHOLD
- COUNCIL TAX; BAND B
- LOCAL AUTHORITY: GEDLING BOROUGH COUNCIL
- MEASUREMENTS; 64 SQM