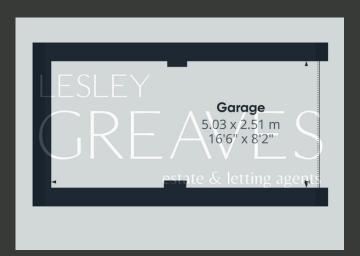

ADDITIONAL FEATURES INCLUDE A SINGLE GARAGE AT THE REAR OF THE PROPERTY FOR OFF-ROAD PARKING OR STORAGE AND A LOCATION THAT PROVIDES CONVENIENT ACCESS TO LOCAL AMENITIES, SHOPS, AND TRANSPORT LINKS. IDEAL FOR FIRST-TIME BUYERS, SMALL FAMILIES, OR INVESTORS, THIS HOME BLENDS FUNCTIONALITY WITH TASTEFUL DESIGN, OFFERING A PEACEFUL RETREAT WITHIN A VIBRANT COMMUNITY.

- FREEHOLD
- COUNCIL TAX; BAND B
- LOCAL AUTHORITY: GEDLING BOROUGH COUNCIL
- MEASUREMENTS; 64 SQM