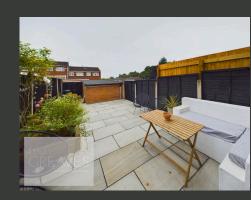

THE CONTEMPORARY BATHROOM IS FITTED WITH A BATHTUB AND A MODERN SHOWER SCREEN, ACCOMPANIED BY TASTEFUL TILING. OUTSIDE, THE PROPERTY FEATURES A WELL-MAINTAINED PATIO GARDEN, PERFECT FOR ENTERTAINING OR RELAXING.