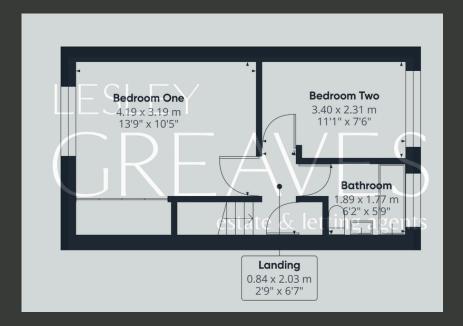

THE FIRST FLOOR PROVIDES TWO WELL-PROPORTIONED BEDROOMS. THE MASTER BEDROOM IS A SERENE RETREAT, COMPLETE WITH STYLISH DÉCOR AND GENEROUS STORAGE OPTIONS. THE SECOND BEDROOM CAN BE USED AS A GUEST ROOM OR OFFICE, OFFERING FLEXIBILITY FOR MODERN LIVING.

THE CONTEMPORARY BATHROOM IS FITTED WITH A BATHTUB AND A MODERN SHOWER SCREEN, ACCOMPANIED BY TASTEFUL TILING. OUTSIDE, THE PROPERTY FEATURES A WELL-MAINTAINED PATIO GARDEN, PERFECT FOR ENTERTAINING OR RELAXING.

- FREEHOLD
- COUNCIL TAX; BAND B
- LOCAL AUTHORITY: GEDLING BOROUGH COUNCIL
- MEASUREMENTS; 64 SQM