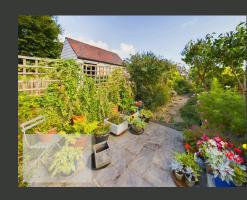

THE REAR GARDEN IS IMPRESSIVELY LONG AND WELL-ORGANIZED, FEATURING VARIOUS FUNCTIONAL AND RELAXING AREAS. TOWARD THE REAR OF THE PROPERTY, YOU'LL FIND A PRODUCTIVE ALLOTMENT SPACE, SEPARATE SEATING AREA AND CLOSER TO THE HOUSE IS COMPLEMENTED BY A PATIO, WHICH EXTENDS THE OUTDOOR LIVING SPACE AND OFFERS FURTHER OPPORTUNITIES FOR RELAXATION. THE GARDEN'S LAYOUT ALLOWS FOR A COMBINATION OF LEISURE AND PRACTICALITY, MAKING IT A VERSATILE AND APPEALING OUTDOOR AREA.