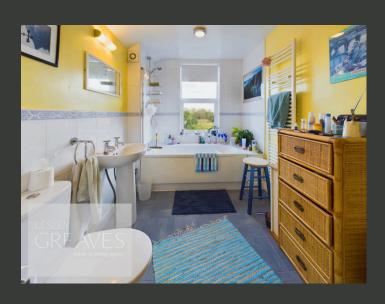

UPSTAIRS, THE FIRST FLOOR BOASTS TWO DOUBLE BEDROOMS, PROVIDING PLENTY OF SPACE FOR COMFORT AND RELAXATION. THE MAIN BEDROOM FEATURES BUILT-IN STORAGE, PERFECT FOR MAXIMIZING SPACE. THE BEDROOMS ARE SERVICED BY A MODERN BATHROOM SUITE, WHICH ADDS A TOUCH OF LUXURY WITH ITS UNDERFLOOR HEATING, ENSURING WARMTH AND COMFORT YEAR-ROUND.