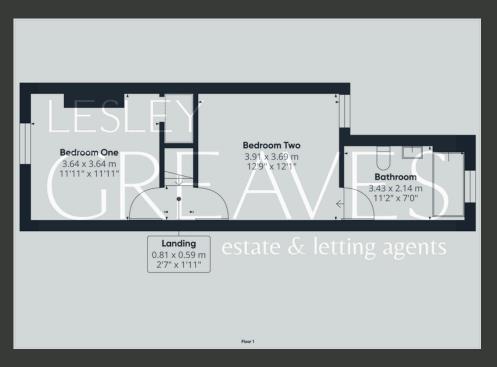

UPSTAIRS, THE FIRST FLOOR BOASTS TWO DOUBLE BEDROOMS, PROVIDING PLENTY OF SPACE FOR COMFORT AND RELAXATION. THE MAIN BEDROOM FEATURES BUILT-IN STORAGE, PERFECT FOR MAXIMIZING SPACE. THE BEDROOMS ARE SERVICED BY A MODERN BATHROOM SUITE, WHICH ADDS A TOUCH OF LUXURY WITH ITS UNDERFLOOR HEATING, ENSURING WARMTH AND COMFORT YEAR-ROUND.