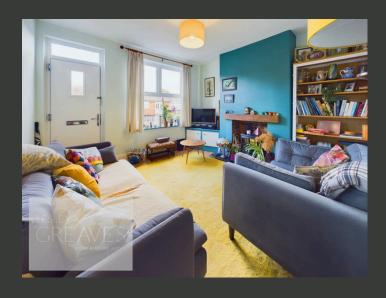

UPON ENTERING THE PROPERTY THROUGH THE FRONT DOOR, YOU ARE WELCOMED INTO A COZY AND INVITING LOUNGE, PERFECT FOR RELAXATION. THE LOUNGE FLOWS SEAMLESSLY INTO A BRIGHT AND AIRY DINING ROOM, WHICH OFFERS AMPLE SPACE FOR FAMILY MEALS OR ENTERTAINING GUESTS. THE DINING ROOM ALSO PROVIDES ACCESS TO THE REAR GARDEN AND FEATURES STAIRS LEADING TO THE FIRST FLOOR, ADDING TO THE HOME'S SENSE OF OPENNESS.