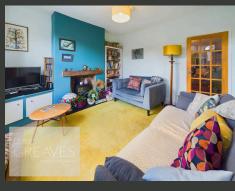

UPON ENTERING THE PROPERTY THROUGH THE FRONT DOOR, YOU ARE WELCOMED INTO A COZY AND INVITING LOUNGE, PERFECT FOR RELAXATION. THE LOUNGE FLOWS SEAMLESSLY INTO A BRIGHT AND AIRY DINING ROOM, WHICH OFFERS AMPLE SPACE FOR FAMILY MEALS OR ENTERTAINING GUESTS. THE DINING ROOM ALSO PROVIDES ACCESS TO THE REAR GARDEN AND FEATURES STAIRS LEADING TO THE FIRST FLOOR, ADDING TO THE HOME'S SENSE OF OPENNESS.