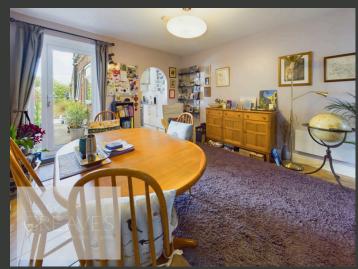

UPON ENTERING THE PROPERTY THROUGH THE FRONT DOOR, YOU ARE WELCOMED INTO A COZY AND INVITING LOUNGE, PERFECT FOR RELAXATION. THE LOUNGE FLOWS SEAMLESSLY INTO A BRIGHT AND AIRY DINING ROOM, WHICH OFFERS AMPLE SPACE FOR FAMILY MEALS OR ENTERTAINING GUESTS. THE DINING ROOM ALSO PROVIDES ACCESS TO THE REAR GARDEN AND FEATURES STAIRS LEADING TO THE FIRST FLOOR, ADDING TO THE HOME'S SENSE OF OPENNESS.