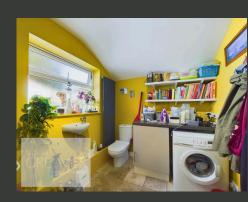

FROM THE DINING ROOM, YOU'LL FIND THE GALLEY-STYLE FITTED KITCHEN, DESIGNED WITH BOTH PRACTICALITY AND STYLE IN MIND. THE KITCHEN OFFERS AMPLE STORAGE WITH PLENTY OF CUPBOARDS AND WORKTOP SPACE, AS WELL AS ROOM FOR A FRIDGE-FREEZER AND PLUMBING FOR A DISHWASHER, MAKING IT A FUNCTIONAL AND WELL-EQUIPPED SPACE FOR COOKING. TOWARDS THE BACK OF THE KITCHEN, THERE IS A CONVENIENT UTILITY ROOM SPACE FOR LAUNDRY OR ADDITIONAL STORAGE, WHICH HOUSES A WC.