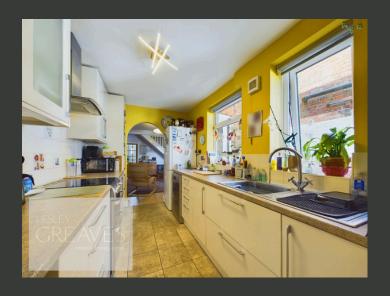

FROM THE DINING ROOM, YOU'LL FIND THE GALLEY-STYLE FITTED KITCHEN, DESIGNED WITH BOTH PRACTICALITY AND STYLE IN MIND. THE KITCHEN OFFERS AMPLE STORAGE WITH PLENTY OF CUPBOARDS AND WORKTOP SPACE, AS WELL AS ROOM FOR A FRIDGE-FREEZER AND PLUMBING FOR A DISHWASHER, MAKING IT A FUNCTIONAL AND WELL-EQUIPPED SPACE FOR COOKING. TOWARDS THE BACK OF THE KITCHEN, THERE IS A CONVENIENT UTILITY ROOM SPACE FOR LAUNDRY OR ADDITIONAL STORAGE, WHICH HOUSES A WC.