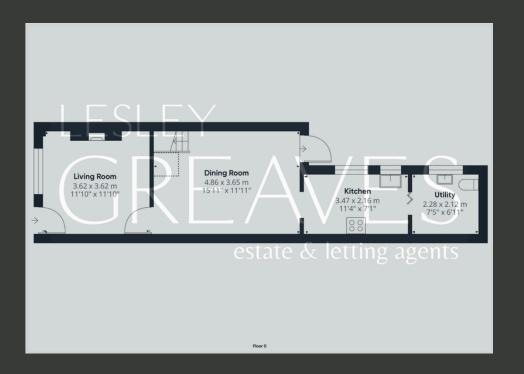

UPON ENTERING THE PROPERTY THROUGH THE FRONT DOOR, YOU ARE WELCOMED INTO A COZY AND INVITING LOUNGE, PERFECT FOR RELAXATION. THE LOUNGE FLOWS SEAMLESSLY INTO A BRIGHT AND AIRY DINING ROOM, WHICH OFFERS AMPLE SPACE FOR FAMILY MEALS OR ENTERTAINING GUESTS. THE DINING ROOM ALSO PROVIDES ACCESS TO THE REAR GARDEN AND FEATURES STAIRS LEADING TO THE FIRST FLOOR, ADDING TO THE HOME'S SENSE OF OPENNESS.

FROM THE DINING ROOM, YOU'LL FIND THE GALLEY-STYLE FITTED KITCHEN, DESIGNED WITH BOTH PRACTICALITY AND STYLE IN MIND. THE KITCHEN OFFERS AMPLE STORAGE WITH PLENTY OF CUPBOARDS AND WORKTOP SPACE, AS WELL AS ROOM FOR A FRIDGE-FREEZER AND PLUMBING FOR A DISHWASHER, MAKING IT A FUNCTIONAL AND WELL-EQUIPPED SPACE FOR COOKING. TOWARDS THE BACK OF THE KITCHEN, THERE IS A CONVENIENT UTILITY ROOM SPACE FOR LAUNDRY OR ADDITIONAL STORAGE, WHICH HOUSES A WC.