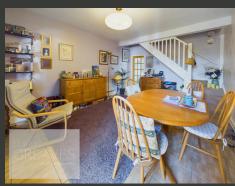

UPON ENTERING THE PROPERTY THROUGH THE FRONT DOOR, YOU ARE WELCOMED INTO A COZY AND INVITING LOUNGE, PERFECT FOR RELAXATION. THE LOUNGE FLOWS SEAMLESSLY INTO A BRIGHT AND AIRY DINING ROOM, WHICH OFFERS AMPLE SPACE FOR FAMILY MEALS OR ENTERTAINING GUESTS. THE DINING ROOM ALSO PROVIDES ACCESS TO THE REAR GARDEN AND FEATURES STAIRS LEADING TO THE FIRST FLOOR, ADDING TO THE HOME'S SENSE OF OPENNESS.

FROM THE DINING ROOM, YOU'LL FIND THE GALLEY-STYLE FITTED KITCHEN, DESIGNED WITH BOTH PRACTICALITY AND STYLE IN MIND. THE KITCHEN OFFERS AMPLE STORAGE WITH PLENTY OF CUPBOARDS AND WORKTOP SPACE, AS WELL AS ROOM FOR A FRIDGE-FREEZER AND PLUMBING FOR A DISHWASHER, MAKING IT A FUNCTIONAL AND WELL-EQUIPPED SPACE FOR COOKING. TOWARDS THE BACK OF THE KITCHEN, THERE IS A CONVENIENT UTILITY ROOM SPACE FOR LAUNDRY OR ADDITIONAL STORAGE, WHICH HOUSES A WC.