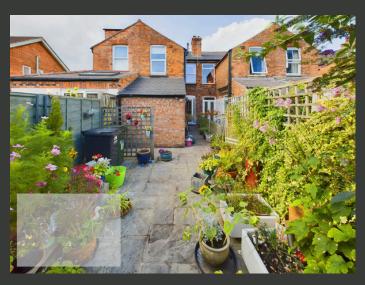

THE REAR GARDEN IS IMPRESSIVELY LONG AND WELL-ORGANIZED, FEATURING VARIOUS FUNCTIONAL AND RELAXING AREAS. TOWARD THE REAR OF THE PROPERTY, YOU'LL FIND A PRODUCTIVE ALLOTMENT SPACE, SEPARATE SEATING AREA AND CLOSER TO THE HOUSE IS COMPLEMENTED BY A PATIO, WHICH EXTENDS THE OUTDOOR LIVING SPACE AND OFFERS FURTHER OPPORTUNITIES FOR RELAXATION. THE GARDEN'S LAYOUT ALLOWS FOR A COMBINATION OF LEISURE AND PRACTICALITY, MAKING IT A VERSATILE AND APPEALING OUTDOOR AREA.