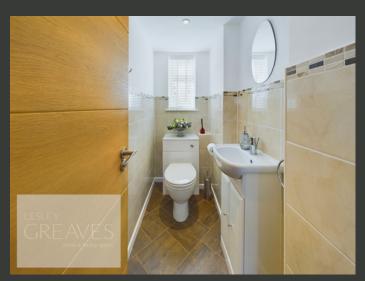

THE GROUND FLOOR INCLUDES A DOUBLE BEDROOM AND SHOWER ROOM, CATERING TO THOSE LOOKING FOR SINGLE-LEVEL LIVING. UPON ENTERING, YOU ARE GREETED BY A WELCOMING HALLWAY THAT IMMEDIATELY SHOWCASES THE HIGH STANDARD OF PRESENTATION THROUGHOUT. FROM HERE, YOU CAN ACCESS THE DOWNSTAIRS CLOAKROOM, LOUNGE, THIRD BEDROOM, AND THE IMPRESSIVE KITCHEN/DINER.

THE LOUNGE IS FLOODED WITH NATURAL LIGHT WITH WINDOWS OVERLOOKING THE FRONT AND SIDE, AND A FEATURE FIREPLACE CREATES A COZY FOCAL POINT. THE EXPANSIVE KITCHEN/DINER IS EQUIPPED WITH AMPLE STORAGE, INCLUDING A DOUBLE OVEN, MICROWAVE, PLATE WARMER, WINE CHILLER, AND A FOUR-RING INDUCTION HOB WITH AN ADDITIONAL GAS BURNER. THERE'S ALSO AN INTEGRATED DISHWASHER, FRIDGE AND FREEZER. THE CENTRAL ISLAND OFFERS EXTRA STORAGE AND WORKTOP SPACE, WHILE THE BREAKFAST BAR IS PERFECTLY PLACED TO ENJOY VIEWS OF THE STUNNING SOUTH-FACING GARDEN. THE DINING AREA INCLUDES ADDITIONAL STORAGE AND FRENCH DOORS OPENING ONTO THE GARDEN, MAKING INDOOR-OUTDOOR LIVING EFFORTLESS. AN INNER HALLWAY PROVIDES FURTHER ACCESS TO THE GARDEN, ALONG WITH A UTILITY ROOM AND A CONVENIENT GROUND-FLOOR SHOWER ROOM.