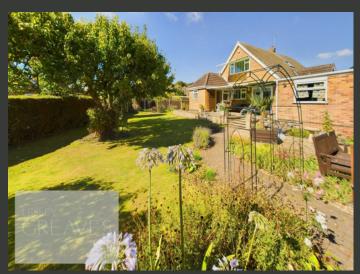

EXTERNALLY, THE DRIVEWAY OFFERS AMPLE PARKING AND LEADS TO A SINGLE GARAGE WITH AN ELECTRIC DOOR. THE BEAUTIFULLY LANDSCAPED, SOUTH-FACING REAR GARDEN WRAPS AROUND THE PROPERTY, FEATURING LAWNED AREAS AND MULTIPLE PATIOS, PERFECT FOR OUTDOOR ENTERTAINING. A CHARMING SUMMER HOUSE WITH UNDERFLOOR HEATING, POWER, WIFI CONNECTION AND LIGHTING OFFERS A VERSATILE SPACE FOR A HOME OFFICE.