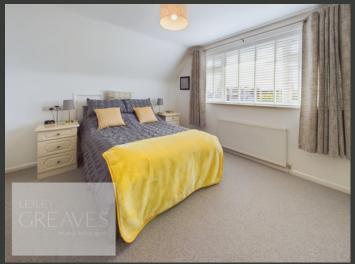

UPSTAIRS, THE FIRST FLOOR OFFERS TWO GENEROUS DOUBLE BEDROOMS, BOTH WITH BUILT-IN WARDROBES. A MODERN SHOWER ROOM, FEATURING A CONCEALED CISTERN TOILET AND VANITY UNIT, AND A SPACIOUS SHOWER ENCLOSURE, SERVES THE UPPER FLOOR. A ROOF LIGHT BRINGS NATURAL LIGHT TO THE LANDING, WHICH ALSO BENEFITS FROM A HANDY STORAGE CUPBOARD.