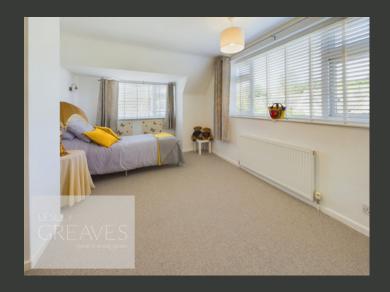

UPSTAIRS, THE FIRST FLOOR OFFERS TWO GENEROUS DOUBLE BEDROOMS, BOTH WITH BUILT-IN WARDROBES. A MODERN SHOWER ROOM, FEATURING A CONCEALED CISTERN TOILET AND VANITY UNIT, AND A SPACIOUS SHOWER ENCLOSURE, SERVES THE UPPER FLOOR. A ROOF LIGHT BRINGS NATURAL LIGHT TO THE LANDING, WHICH ALSO BENEFITS FROM A HANDY STORAGE CUPBOARD.