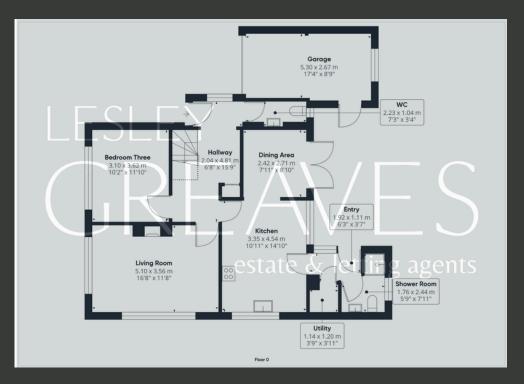

THE GROUND FLOOR INCLUDES A DOUBLE BEDROOM AND SHOWER ROOM, CATERING TO THOSE LOOKING FOR SINGLE-LEVEL LIVING. UPON ENTERING, YOU ARE GREETED BY A WELCOMING HALLWAY THAT IMMEDIATELY SHOWCASES THE HIGH STANDARD OF PRESENTATION THROUGHOUT. FROM HERE, YOU CAN ACCESS THE DOWNSTAIRS CLOAKROOM, LOUNGE, THIRD BEDROOM, AND THE IMPRESSIVE KITCHEN/DINER.

THE LOUNGE IS FLOODED WITH NATURAL LIGHT WITH WINDOWS OVERLOOKING THE FRONT AND SIDE, AND A FEATURE FIREPLACE CREATES A COZY FOCAL POINT. THE EXPANSIVE KITCHEN/DINER IS EQUIPPED WITH AMPLE STORAGE, INCLUDING A DOUBLE OVEN, MICROWAVE, PLATE WARMER, WINE CHILLER, AND A FOUR-RING INDUCTION HOB WITH AN ADDITIONAL GAS BURNER. THERE'S ALSO AN INTEGRATED DISHWASHER, FRIDGE AND FREEZER. THE CENTRAL ISLAND OFFERS EXTRA STORAGE AND WORKTOP SPACE, WHILE THE BREAKFAST BAR IS PERFECTLY PLACED TO ENJOY VIEWS OF THE STUNNING SOUTH-FACING GARDEN. THE DINING AREA INCLUDES ADDITIONAL STORAGE AND FRENCH DOORS OPENING ONTO THE GARDEN, MAKING INDOOR-OUTDOOR LIVING EFFORTLESS. AN INNER HALLWAY PROVIDES FURTHER ACCESS TO THE GARDEN, ALONG WITH A UTILITY ROOM AND A CONVENIENT GROUND-FLOOR SHOWER ROOM.