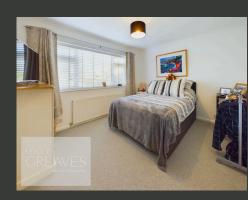

UPSTAIRS, THE FIRST FLOOR OFFERS TWO GENEROUS DOUBLE BEDROOMS, BOTH WITH BUILT-IN WARDROBES. A MODERN SHOWER ROOM, FEATURING A CONCEALED CISTERN TOILET AND VANITY UNIT, AND A SPACIOUS SHOWER ENCLOSURE, SERVES THE UPPER FLOOR. A ROOF LIGHT BRINGS NATURAL LIGHT TO THE LANDING, WHICH ALSO BENEFITS FROM A HANDY STORAGE CUPBOARD.