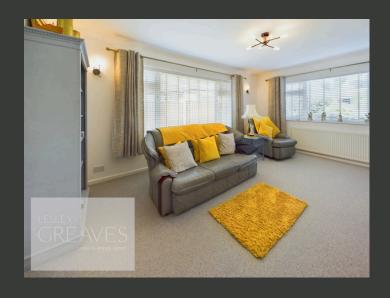

THE LOUNGE IS FLOODED WITH NATURAL LIGHT WITH WINDOWS OVERLOOKING THE FRONT AND SIDE, AND A FEATURE FIREPLACE CREATES A COZY FOCAL POINT. THE EXPANSIVE KITCHEN/DINER IS EQUIPPED WITH AMPLE STORAGE, INCLUDING A DOUBLE OVEN, MICROWAVE, PLATE WARMER, WINE CHILLER, AND A FOUR-RING INDUCTION HOB WITH AN ADDITIONAL GAS BURNER. THERE'S ALSO AN INTEGRATED DISHWASHER, FRIDGE AND FREEZER. THE CENTRAL ISLAND OFFERS EXTRA STORAGE AND WORKTOP SPACE, WHILE THE BREAKFAST BAR IS PERFECTLY PLACED TO ENJOY VIEWS OF THE STUNNING SOUTH-FACING GARDEN. THE DINING AREA INCLUDES ADDITIONAL STORAGE AND FRENCH DOORS OPENING ONTO THE GARDEN, MAKING INDOOR-OUTDOOR LIVING EFFORTLESS. AN INNER HALLWAY PROVIDES FURTHER ACCESS TO THE GARDEN, ALONG WITH A UTILITY ROOM AND A CONVENIENT GROUND-FLOOR SHOWER ROOM.