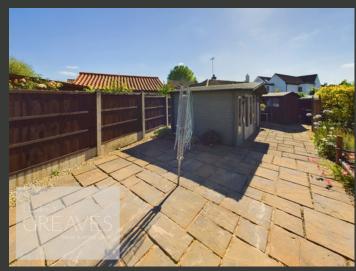

EXTERNALLY, THE DRIVEWAY OFFERS AMPLE PARKING AND LEADS TO A SINGLE GARAGE WITH AN ELECTRIC DOOR. THE BEAUTIFULLY LANDSCAPED, SOUTH-FACING REAR GARDEN WRAPS AROUND THE PROPERTY, FEATURING LAWNED AREAS AND MULTIPLE PATIOS, PERFECT FOR OUTDOOR ENTERTAINING. A CHARMING SUMMER HOUSE WITH UNDERFLOOR HEATING, POWER, WIFI CONNECTION AND LIGHTING OFFERS A VERSATILE SPACE FOR A HOME OFFICE.