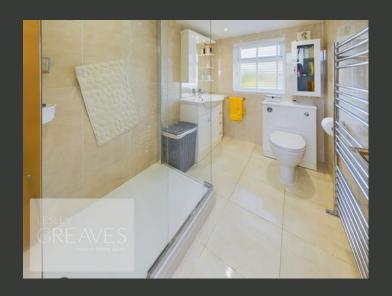

THE LOUNGE IS FLOODED WITH NATURAL LIGHT WITH WINDOWS OVERLOOKING THE FRONT AND SIDE, AND A FEATURE FIREPLACE CREATES A COZY FOCAL POINT. THE EXPANSIVE KITCHEN/DINER IS EQUIPPED WITH AMPLE STORAGE, INCLUDING A DOUBLE OVEN, MICROWAVE, PLATE WARMER, WINE CHILLER, AND A FOUR-RING INDUCTION HOB WITH AN ADDITIONAL GAS BURNER. THERE'S ALSO AN INTEGRATED DISHWASHER, FRIDGE AND FREEZER. THE CENTRAL ISLAND OFFERS EXTRA STORAGE AND WORKTOP SPACE, WHILE THE BREAKFAST BAR IS PERFECTLY PLACED TO ENJOY VIEWS OF THE STUNNING SOUTH-FACING GARDEN. THE DINING AREA INCLUDES ADDITIONAL STORAGE AND FRENCH DOORS OPENING ONTO THE GARDEN, MAKING INDOOR-OUTDOOR LIVING EFFORTLESS. AN INNER HALLWAY PROVIDES FURTHER ACCESS TO THE GARDEN, ALONG WITH A UTILITY ROOM AND A CONVENIENT GROUND-FLOOR SHOWER ROOM.

UPSTAIRS, THE FIRST FLOOR OFFERS TWO GENEROUS DOUBLE BEDROOMS, BOTH WITH BUILT-IN WARDROBES. A MODERN SHOWER ROOM, FEATURING A CONCEALED CISTERN TOILET AND VANITY UNIT, AND A SPACIOUS SHOWER ENCLOSURE, SERVES THE UPPER FLOOR. A ROOF LIGHT BRINGS NATURAL LIGHT TO THE LANDING, WHICH ALSO BENEFITS FROM A HANDY STORAGE CUPBOARD.