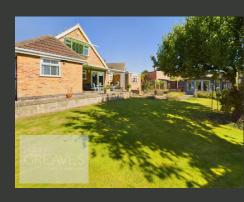

EXTERNALLY, THE DRIVEWAY OFFERS AMPLE PARKING AND LEADS TO A SINGLE GARAGE WITH AN ELECTRIC DOOR. THE BEAUTIFULLY LANDSCAPED, SOUTH-FACING REAR GARDEN WRAPS AROUND THE PROPERTY, FEATURING LAWNED AREAS AND MULTIPLE PATIOS, PERFECT FOR OUTDOOR ENTERTAINING. A CHARMING SUMMER HOUSE WITH UNDERFLOOR HEATING, POWER, WIFI CONNECTION AND LIGHTING OFFERS A VERSATILE SPACE FOR A HOME OFFICE.