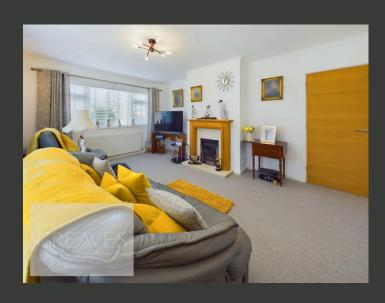

THE LOUNGE IS FLOODED WITH NATURAL LIGHT WITH WINDOWS OVERLOOKING THE FRONT AND SIDE, AND A FEATURE FIREPLACE CREATES A COZY FOCAL POINT. THE EXPANSIVE KITCHEN/DINER IS EQUIPPED WITH AMPLE STORAGE, INCLUDING A DOUBLE OVEN, MICROWAVE, PLATE WARMER, WINE CHILLER, AND A FOUR-RING INDUCTION HOB WITH AN ADDITIONAL GAS BURNER. THERE'S ALSO AN INTEGRATED DISHWASHER, FRIDGE AND FREEZER. THE CENTRAL ISLAND OFFERS EXTRA STORAGE AND WORKTOP SPACE, WHILE THE BREAKFAST BAR IS PERFECTLY PLACED TO ENJOY VIEWS OF THE STUNNING SOUTH-FACING GARDEN. THE DINING AREA INCLUDES ADDITIONAL STORAGE AND FRENCH DOORS OPENING ONTO THE GARDEN, MAKING INDOOR-OUTDOOR LIVING EFFORTLESS. AN INNER HALLWAY PROVIDES FURTHER ACCESS TO THE GARDEN, ALONG WITH A UTILITY ROOM AND A CONVENIENT GROUND-FLOOR SHOWER ROOM.