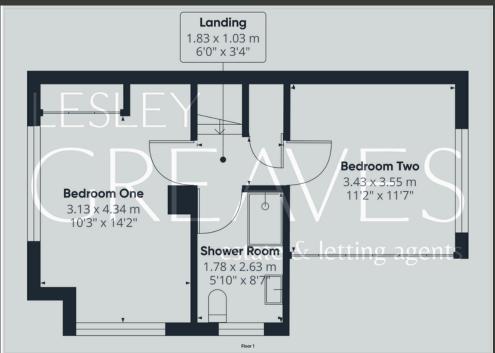

UPSTAIRS, THE FIRST FLOOR OFFERS TWO GENEROUS DOUBLE BEDROOMS, BOTH WITH BUILT-IN WARDROBES. A MODERN SHOWER ROOM, FEATURING A CONCEALED CISTERN TOILET AND VANITY UNIT, AND A SPACIOUS SHOWER ENCLOSURE, SERVES THE UPPER FLOOR. A ROOF LIGHT BRINGS NATURAL LIGHT TO THE LANDING, WHICH ALSO BENEFITS FROM A HANDY STORAGE CUPBOARD.