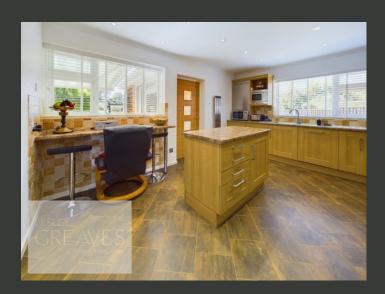

THE LOUNGE IS FLOODED WITH NATURAL LIGHT WITH WINDOWS OVERLOOKING THE FRONT AND SIDE, AND A FEATURE FIREPLACE CREATES A COZY FOCAL POINT. THE EXPANSIVE KITCHEN/DINER IS EQUIPPED WITH AMPLE STORAGE, INCLUDING A DOUBLE OVEN, MICROWAVE, PLATE WARMER, WINE CHILLER, AND A FOUR-RING INDUCTION HOB WITH AN ADDITIONAL GAS BURNER. THERE'S ALSO AN INTEGRATED DISHWASHER, FRIDGE AND FREEZER. THE CENTRAL ISLAND OFFERS EXTRA STORAGE AND WORKTOP SPACE, WHILE THE BREAKFAST BAR IS PERFECTLY PLACED TO ENJOY VIEWS OF THE STUNNING SOUTH-FACING GARDEN. THE DINING AREA INCLUDES ADDITIONAL STORAGE AND FRENCH DOORS OPENING ONTO THE GARDEN, MAKING INDOOR-OUTDOOR LIVING EFFORTLESS. AN INNER HALLWAY PROVIDES FURTHER ACCESS TO THE GARDEN, ALONG WITH A UTILITY ROOM AND A CONVENIENT GROUND-FLOOR SHOWER ROOM.