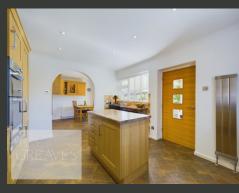

THE LOUNGE IS FLOODED WITH NATURAL LIGHT WITH WINDOWS OVERLOOKING THE FRONT AND SIDE, AND A FEATURE FIREPLACE CREATES A COZY FOCAL POINT. THE EXPANSIVE KITCHEN/DINER IS EQUIPPED WITH AMPLE STORAGE, INCLUDING A DOUBLE OVEN, MICROWAVE, PLATE WARMER, WINE CHILLER, AND A FOUR-RING INDUCTION HOB WITH AN ADDITIONAL GAS BURNER. THERE'S ALSO AN INTEGRATED DISHWASHER, FRIDGE AND FREEZER. THE CENTRAL ISLAND OFFERS EXTRA STORAGE AND WORKTOP SPACE, WHILE THE BREAKFAST BAR IS PERFECTLY PLACED TO ENJOY VIEWS OF THE STUNNING SOUTH-FACING GARDEN. THE DINING AREA INCLUDES ADDITIONAL STORAGE AND FRENCH DOORS OPENING ONTO THE GARDEN, MAKING INDOOR-OUTDOOR LIVING EFFORTLESS. AN INNER HALLWAY PROVIDES FURTHER ACCESS TO THE GARDEN, ALONG WITH A UTILITY ROOM AND A CONVENIENT GROUND-FLOOR SHOWER ROOM.