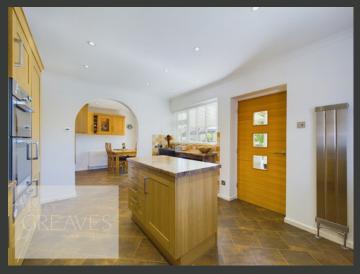

THE LOUNGE IS FLOODED WITH NATURAL LIGHT WITH WINDOWS OVERLOOKING THE FRONT AND SIDE, AND A FEATURE FIREPLACE CREATES A COZY FOCAL POINT. THE EXPANSIVE KITCHEN/DINER IS EQUIPPED WITH AMPLE STORAGE, INCLUDING A DOUBLE OVEN, MICROWAVE, PLATE WARMER, WINE CHILLER, AND A FOUR-RING INDUCTION HOB WITH AN ADDITIONAL GAS BURNER. THERE'S ALSO AN INTEGRATED DISHWASHER, FRIDGE AND FREEZER. THE CENTRAL ISLAND OFFERS EXTRA STORAGE AND WORKTOP SPACE, WHILE THE BREAKFAST BAR IS PERFECTLY PLACED TO ENJOY VIEWS OF THE STUNNING SOUTH-FACING GARDEN. THE DINING AREA INCLUDES ADDITIONAL STORAGE AND FRENCH DOORS OPENING ONTO THE GARDEN, MAKING INDOOR-OUTDOOR LIVING EFFORTLESS. AN INNER HALLWAY PROVIDES FURTHER ACCESS TO THE GARDEN, ALONG WITH A UTILITY ROOM AND A CONVENIENT GROUND-FLOOR SHOWER ROOM.