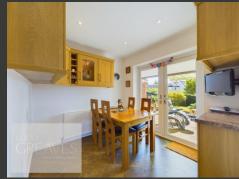

THE LOUNGE IS FLOODED WITH NATURAL LIGHT WITH WINDOWS OVERLOOKING THE FRONT AND SIDE, AND A FEATURE FIREPLACE CREATES A COZY FOCAL POINT. THE EXPANSIVE KITCHEN/DINER IS EQUIPPED WITH AMPLE STORAGE, INCLUDING A DOUBLE OVEN, MICROWAVE, PLATE WARMER, WINE CHILLER, AND A FOUR-RING INDUCTION HOB WITH AN ADDITIONAL GAS BURNER. THERE'S ALSO AN INTEGRATED DISHWASHER, FRIDGE AND FREEZER. THE CENTRAL ISLAND OFFERS EXTRA STORAGE AND WORKTOP SPACE, WHILE THE BREAKFAST BAR IS PERFECTLY PLACED TO ENJOY VIEWS OF THE STUNNING SOUTH-FACING GARDEN. THE DINING AREA INCLUDES ADDITIONAL STORAGE AND FRENCH DOORS OPENING ONTO THE GARDEN, MAKING INDOOR-OUTDOOR LIVING EFFORTLESS. AN INNER HALLWAY PROVIDES FURTHER ACCESS TO THE GARDEN, ALONG WITH A UTILITY ROOM AND A CONVENIENT GROUND-FLOOR SHOWER ROOM.