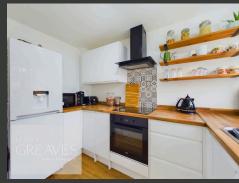

THE GROUND FLOOR FEATURES A SPACIOUS ENTRANCE HALL LEADING TO A WELL-APPOINTED KITCHEN WITH SPACE FOR APPLIANCES, A BRIGHT AND SPACIOUS LIVING ROOM WITH AMPLE SPACE FOR A DINING TABLE, PERFECT FOR FAMILY MEALS OR ENTERTAINING GUESTS. THE LIVING ROOM ALSO PROVIDES DIRECT ACCESS TO THE REAR GARDEN.