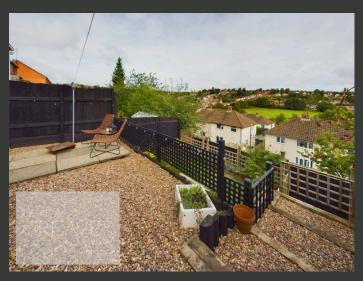

UPSTAIRS, THERE ARE TWO GENEROUSLY SIZED BEDROOMS, BEDROOM TWO WITH BUILT-IN CUPBOARD, AND A MODERN FAMILY BATHROOM.

OUTSIDE, THE PROPERTY ENJOYS A BEAUTIFULLY TIERED REAR GARDEN, FEATURING A DEDICATED SEATING AREA, PERFECT FOR OUTDOOR DINING AND RELAXATION. WITH SCENIC VIEWS AND PLENTY OF SPACE FOR OUTDOOR ACTIVITIES, THIS GARDEN IS IDEAL FOR BOTH ENTERTAINING AND FAMILY ENJOYMENT. A PRIVATE DRIVEWAY TO THE SIDE OFFERS CONVENIENT OFF-STREET PARKING.