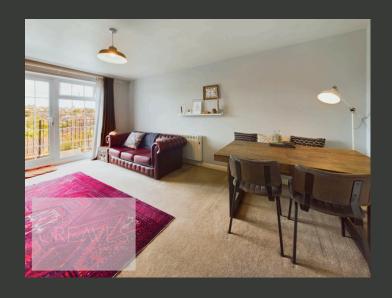

THE GROUND FLOOR FEATURES A SPACIOUS ENTRANCE HALL LEADING TO A WELL-APPOINTED KITCHEN WITH SPACE FOR APPLIANCES, A BRIGHT AND SPACIOUS LIVING ROOM WITH AMPLE SPACE FOR A DINING TABLE, PERFECT FOR FAMILY MEALS OR ENTERTAINING GUESTS. THE LIVING ROOM ALSO PROVIDES DIRECT ACCESS TO THE REAR GARDEN.