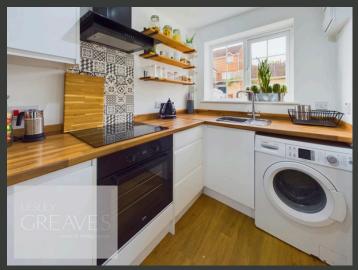

THE GROUND FLOOR FEATURES A SPACIOUS ENTRANCE HALL LEADING TO A WELL-APPOINTED KITCHEN WITH SPACE FOR APPLIANCES, A BRIGHT AND SPACIOUS LIVING ROOM WITH AMPLE SPACE FOR A DINING TABLE, PERFECT FOR FAMILY MEALS OR ENTERTAINING GUESTS. THE LIVING ROOM ALSO PROVIDES DIRECT ACCESS TO THE REAR GARDEN.