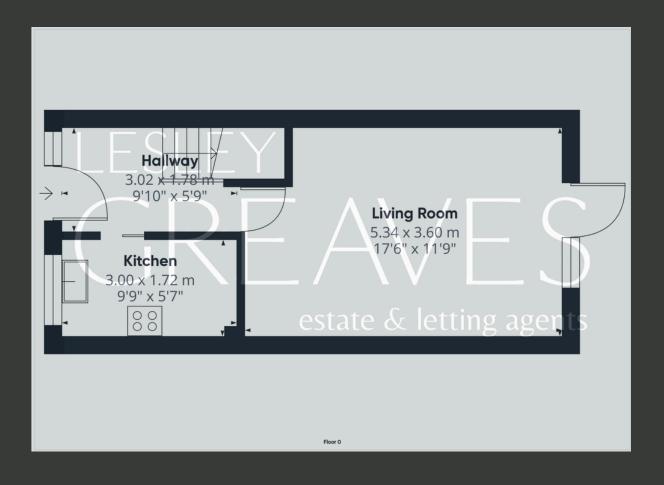

THE GROUND FLOOR FEATURES A SPACIOUS ENTRANCE HALL LEADING TO A WELL-APPOINTED KITCHEN WITH SPACE FOR APPLIANCES, A BRIGHT AND SPACIOUS LIVING ROOM WITH AMPLE SPACE FOR A DINING TABLE, PERFECT FOR FAMILY MEALS OR ENTERTAINING GUESTS. THE LIVING ROOM ALSO PROVIDES DIRECT ACCESS TO THE REAR GARDEN.

- FREEHOLD
- COUNCIL TAX: BAND B
- LOCAL AUTHORITY; GEDLING BOROUGH COUNCIL
- MEASUREMENTS; 61 SQ METERS