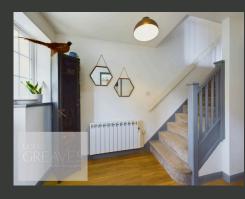

THE GROUND FLOOR FEATURES A SPACIOUS ENTRANCE HALL LEADING TO A WELL-APPOINTED KITCHEN WITH SPACE FOR APPLIANCES, A BRIGHT AND SPACIOUS LIVING ROOM WITH AMPLE SPACE FOR A DINING TABLE, PERFECT FOR FAMILY MEALS OR ENTERTAINING GUESTS. THE LIVING ROOM ALSO PROVIDES DIRECT ACCESS TO THE REAR GARDEN.