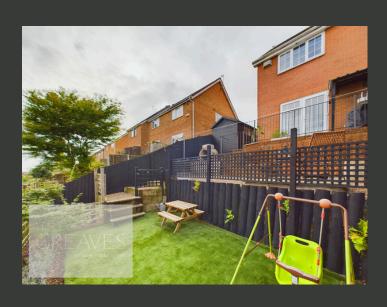

UPSTAIRS, THERE ARE TWO GENEROUSLY SIZED BEDROOMS, BEDROOM TWO WITH BUILT-IN CUPBOARD, AND A MODERN FAMILY BATHROOM.

OUTSIDE, THE PROPERTY ENJOYS A BEAUTIFULLY TIERED REAR GARDEN, FEATURING A DEDICATED SEATING AREA, PERFECT FOR OUTDOOR DINING AND RELAXATION. WITH SCENIC VIEWS AND PLENTY OF SPACE FOR OUTDOOR ACTIVITIES, THIS GARDEN IS IDEAL FOR BOTH ENTERTAINING AND FAMILY ENJOYMENT. A PRIVATE DRIVEWAY TO THE SIDE OFFERS CONVENIENT OFF-STREET PARKING.