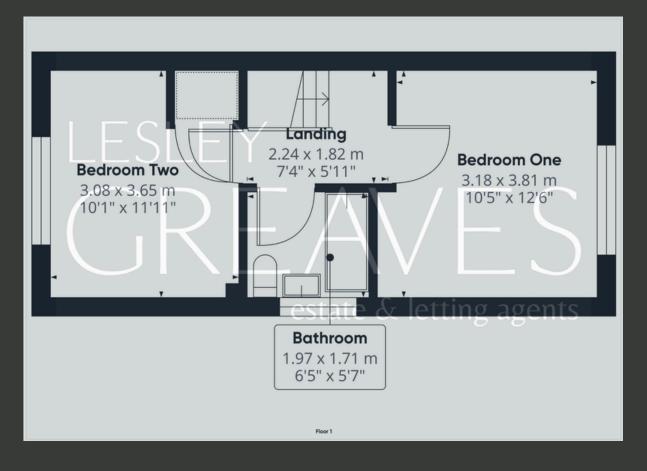

UPSTAIRS, THERE ARE TWO GENEROUSLY SIZED BEDROOMS, BEDROOM TWO WITH BUILT-IN CUPBOARD, AND A MODERN FAMILY BATHROOM.

OUTSIDE, THE PROPERTY ENJOYS A BEAUTIFULLY TIERED REAR GARDEN, FEATURING A DEDICATED SEATING AREA, PERFECT FOR OUTDOOR DINING AND RELAXATION. WITH SCENIC VIEWS AND PLENTY OF SPACE FOR OUTDOOR ACTIVITIES, THIS GARDEN IS IDEAL FOR BOTH ENTERTAINING AND FAMILY ENJOYMENT. A PRIVATE DRIVEWAY TO THE SIDE OFFERS CONVENIENT OFF-STREET PARKING.

- FREEHOLD
- COUNCIL TAX: BAND B
- LOCAL AUTHORITY; GEDLING BOROUGH COUNCIL
- MEASUREMENTS; 61 SQ METERS