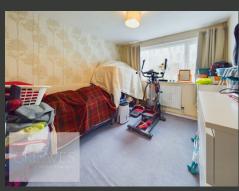

BOTH BEDROOMS ARE COMFORTABLE DOUBLES, EACH BENEFITING FROM BUILT-IN WARDROBES, OFFERING EXCELLENT STORAGE OPTIONS. THE MODERN SHOWER ROOM HAS BEEN TASTEFULLY DESIGNED AND FEATURES A THREE-PIECE SUITE.