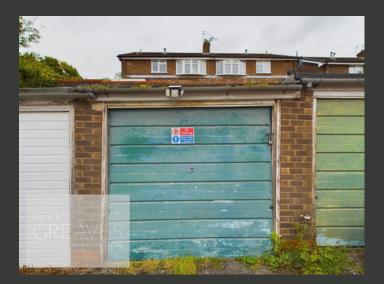

EXTERNALLY, THE PROPERTY BOASTS A PRIVATE GARDEN AT THE REAR, OFFERING A PEACEFUL OUTDOOR SPACE PERFECT FOR RELAXATION. ADDITIONALLY, A GARAGE IN A SEPERATE BLOCK IS INCLUDED, PROVIDING SECURE PARKING AND EXTRA STORAGE SPACE, ENHANCING THE CONVENIENCE OF THE PROPERTY.