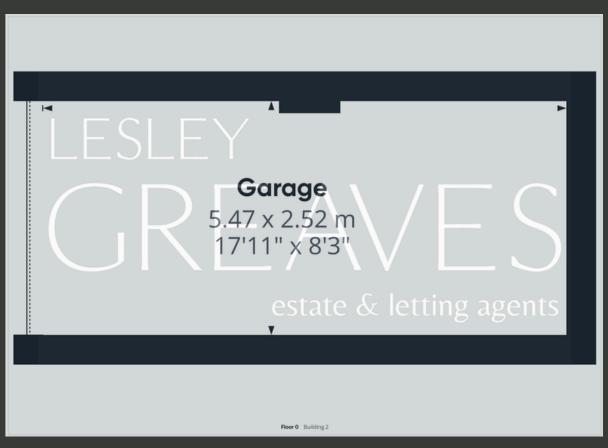

EXTERNALLY, THE PROPERTY BOASTS A PRIVATE GARDEN AT THE REAR, OFFERING A PEACEFUL OUTDOOR SPACE PERFECT FOR RELAXATION. ADDITIONALLY, A GARAGE IN A SEPERATE BLOCK IS INCLUDED, PROVIDING SECURE PARKING AND EXTRA STORAGE SPACE, ENHANCING THE CONVENIENCE OF THE PROPERTY.