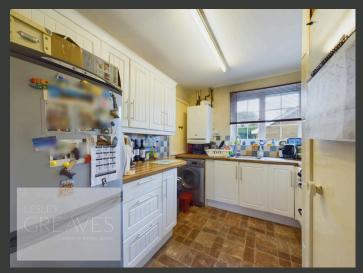

#### First-Floor Two-Bedroom Maisonette in Prime Location

UPON ENTERING THE PROPERTY, YOU ARE WELCOMED BY AN ENTRANCE AREA WITH STORAGE AND STAIRS LEADING TO THE FIRST FLOOR. THE SPACIOUS HALLWAY OFFERS ACCESS TO ALL ROOMS, INCLUDING A GENEROUSLY PROPORTIONED LIVING AND DINING AREA, WHICH PROVIDES AMPLE SPACE FOR BOTH RELAXATION AND ENTERTAINING. THE WELL-APPOINTED KITCHEN IS EQUIPPED WITH PLENTY OF ADDITIONAL STORAGE AND HAS ROOM FOR FREESTANDING APPLIANCES.