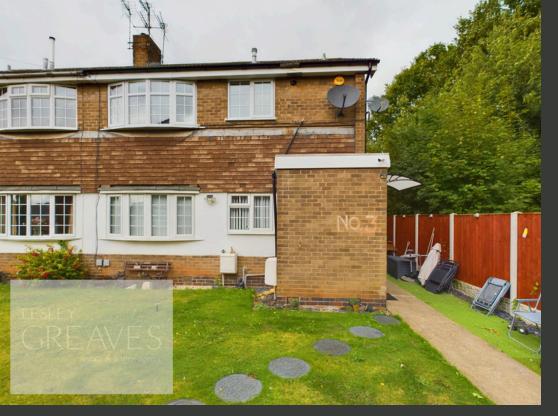

### SHEARING CLOSE GEDLING

- FIRST FLOOR MAISONETTE
- TWO BEDROOMS
- SPACIOUS LIVING ROOM
- MODERN SHOWER ROOM
- GARDEN
- GARAGE
- EPC C

EXTERNALLY, THE PROPERTY BOASTS A PRIVATE GARDEN AT THE REAR, OFFERING A PEACEFUL OUTDOOR SPACE PERFECT FOR RELAXATION. ADDITIONALLY, A GARAGE IN A SEPERATE BLOCK IS INCLUDED, PROVIDING SECURE PARKING AND EXTRA STORAGE SPACE, ENHANCING THE CONVENIENCE OF THE PROPERTY.