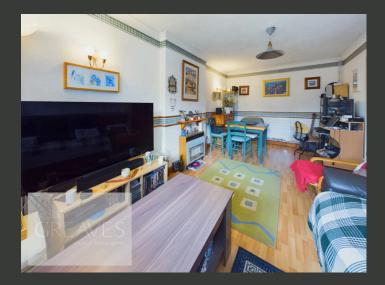

#### First-Floor Two-Bedroom Maisonette in Prime Location

UPON ENTERING THE PROPERTY, YOU ARE WELCOMED BY AN ENTRANCE AREA WITH STORAGE AND STAIRS LEADING TO THE FIRST FLOOR. THE SPACIOUS HALLWAY OFFERS ACCESS TO ALL ROOMS, INCLUDING A GENEROUSLY PROPORTIONED LIVING AND DINING AREA, WHICH PROVIDES AMPLE SPACE FOR BOTH RELAXATION AND ENTERTAINING. THE WELL-APPOINTED KITCHEN IS EQUIPPED WITH PLENTY OF ADDITIONAL STORAGE AND HAS ROOM FOR FREESTANDING APPLIANCES.