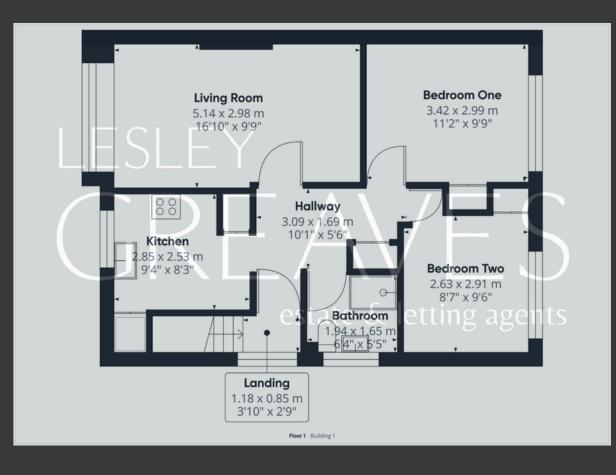

#### First-Floor Two-Bedroom Maisonette in Prime Location

UPON ENTERING THE PROPERTY, YOU ARE WELCOMED BY AN ENTRANCE AREA WITH STORAGE AND STAIRS LEADING TO THE FIRST FLOOR. THE SPACIOUS HALLWAY OFFERS ACCESS TO ALL ROOMS, INCLUDING A GENEROUSLY PROPORTIONED LIVING AND DINING AREA, WHICH PROVIDES AMPLE SPACE FOR BOTH RELAXATION AND ENTERTAINING. THE WELL-APPOINTED KITCHEN IS EQUIPPED WITH PLENTY OF ADDITIONAL STORAGE AND HAS ROOM FOR FREESTANDING APPLIANCES.

BOTH BEDROOMS ARE COMFORTABLE DOUBLES, EACH BENEFITING FROM BUILT-IN WARDROBES, OFFERING EXCELLENT STORAGE OPTIONS. THE MODERN SHOWER ROOM HAS BEEN TASTEFULLY DESIGNED AND FEATURES A THREE-PIECE SUITE.