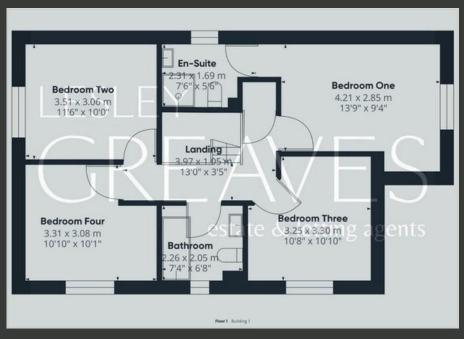

THE HOME OFFERS MULTIPLE BEDROOMS, EACH THOUGHTFULLY DESIGNED WITH COMFORT AND STYLE IN MIND. THE MASTER SUITE IS PARTICULARLY IMPRESSIVE, FEATURING A LUXURIOUS EN-SUITE BATHROOM WITH HIGH-END FIXTURES, COMPLETE WITH UNDERFLOOR HEATING FOR ADDED COMFORT. ADDITIONAL BEDROOMS ARE GENEROUSLY SIZED, IDEAL FOR FAMILY MEMBERS OR GUESTS, AND SHARE ACCESS TO A BEAUTIFULLY APPOINTED FAMILY BATHROOM, WHICH ALSO BENEFITS FROM UNDERFLOOR HEATING.

#### THIS PROPERTY

OFFERS A LUXURIOUS LIFESTYLE IN A PRIME LOCATION. VIEWINGS ARE HIGHLY RECOMMENDED TO FULLY APPRECIATE THE REMARKABLE FEATURES OF THIS EXCEPTIONAL HOME.

- FREEHOLD
- COUNCIL TAX: BAND TBC
- LOCAL AUTHORITY; GEDLING BOROUGH COUNCIL
- MEASUREMENTS: 129 SQM