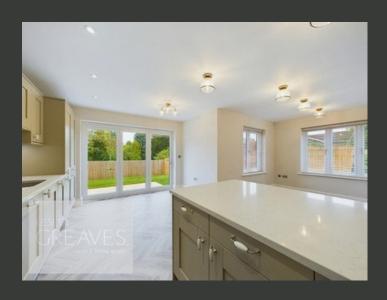

AT THE HEART OF THE HOME IS A STATE-OF-THE-ART KITCHEN, EQUIPPED WITH TOP-TIER APPLIANCES AND A SPACIOUS CENTRAL ISLAND. EXPANSIVE BI-FOLD DOORS IN THE KITCHEN OPEN DIRECTLY ONTO THE LANDSCAPED REAR GARDEN, SEAMLESSLY CONNECTING INDOOR AND OUTDOOR SPACES—IDEAL FOR GATHERINGS OR QUIET RELAXATION. THE ENTIRE GROUND FLOOR BENEFITS FROM UNDERFLOOR HEATING, PROVIDING A LUXURIOUS AND COMFORTABLE LIVING ENVIRONMENT. THE LIVING ROOM IS A COZY YET SOPHISTICATED SPACE,