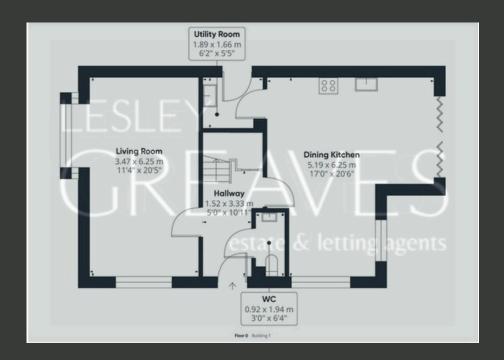

#### THIS PROPERTY

OFFERS A LUXURIOUS LIFESTYLE IN A PRIME LOCATION. VIEWINGS ARE HIGHLY RECOMMENDED TO FULLY APPRECIATE THE REMARKABLE FEATURES OF THIS EXCEPTIONAL HOME.

- FREEHOLD
- COUNCIL TAX: BAND TBC
- LOCAL AUTHORITY; GEDLING BOROUGH COUNCIL
- MEASUREMENTS: 129 SQM