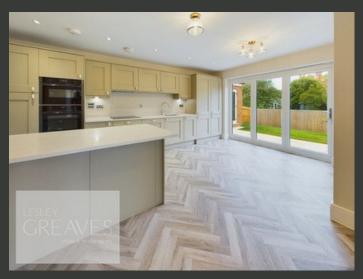

AT THE HEART OF THE HOME IS A STATE-OF-THE-ART KITCHEN, EQUIPPED WITH TOP-TIER APPLIANCES AND A SPACIOUS CENTRAL ISLAND. EXPANSIVE BI-FOLD DOORS IN THE KITCHEN OPEN DIRECTLY ONTO THE LANDSCAPED REAR GARDEN, SEAMLESSLY CONNECTING INDOOR AND OUTDOOR SPACES—IDEAL FOR GATHERINGS OR QUIET RELAXATION. THE ENTIRE GROUND FLOOR BENEFITS FROM UNDERFLOOR HEATING, PROVIDING A LUXURIOUS AND COMFORTABLE LIVING ENVIRONMENT. THE LIVING ROOM IS A COZY YET SOPHISTICATED SPACE,