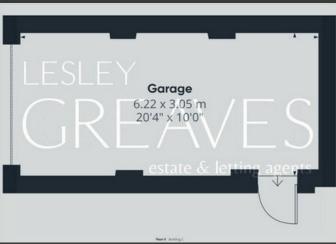

OF BRICK AND STONE, COMPLEMENTED BY LARGE WINDOWS THAT FLOOD THE INTERIOR WITH

NATURAL LIGHT. THE BEAUTIFULLY LANDSCAPED FRONT GARDEN AND SPACIOUS DRIVEWAY, LEADING TO A PRIVATE GARAGE WITH ELECTRIC UP AND OVER DOOR, ADD TO THE PROPERTY'S CURB APPEAL, OFFERING A WELCOMING ENTRANCE THAT SETS THE TONE FOR THE REST OF THE HOME.

#### THIS PROPERTY

OFFERS A LUXURIOUS LIFESTYLE IN A PRIME LOCATION. VIEWINGS ARE HIGHLY RECOMMENDED TO FULLY APPRECIATE THE REMARKABLE FEATURES OF THIS EXCEPTIONAL HOME.

- FREEHOLD
- COUNCIL TAX: BAND TBC
- LOCAL AUTHORITY; GEDLING BOROUGH COUNCIL
- MEASUREMENTS: 129 SQM