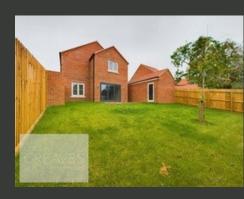

OF BRICK AND STONE, COMPLEMENTED BY LARGE WINDOWS THAT FLOOD THE INTERIOR WITH

NATURAL LIGHT. THE BEAUTIFULLY LANDSCAPED FRONT GARDEN AND SPACIOUS DRIVEWAY, LEADING TO A PRIVATE GARAGE WITH ELECTRIC UP AND OVER DOOR, ADD TO THE PROPERTY'S CURB APPEAL, OFFERING A WELCOMING ENTRANCE THAT SETS THE TONE FOR THE REST OF THE HOME.