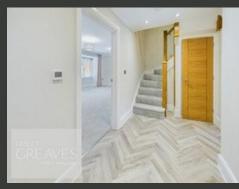

AT THE HEART OF THE HOME IS A STATE-OF-THE-ART KITCHEN, EQUIPPED WITH TOP-TIER APPLIANCES AND A SPACIOUS CENTRAL ISLAND. EXPANSIVE BI-FOLD DOORS IN THE KITCHEN OPEN DIRECTLY ONTO THE LANDSCAPED REAR GARDEN, SEAMLESSLY CONNECTING INDOOR AND OUTDOOR SPACES—IDEAL FOR GATHERINGS OR QUIET RELAXATION. THE ENTIRE GROUND FLOOR BENEFITS FROM UNDERFLOOR HEATING, PROVIDING A LUXURIOUS AND COMFORTABLE LIVING ENVIRONMENT. THE LIVING ROOM IS A COZY YET SOPHISTICATED SPACE,