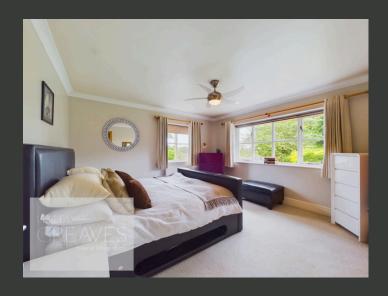

THE FIRST FLOOR FEATURES A SPACIOUS LANDING LEADING TO FOUR DOUBLE BEDROOMS, EACH WITH AMPLE STORAGE. THE MAIN BEDROOM HAS ACCESS TO A JACK & JILL BATHROOM WITH A WALK-IN WARDROBE, DOUBLE BASIN, SHOWER ENCLOSURE, AND ROLL-TOP BATH. THE SECOND BEDROOM INCLUDES AN EN-SUITE WITH A DOUBLE-ENDED BATH, WHILE THE THIRD AND FOURTH BEDROOMS OFFER FITTED WARDROBES AND ACCESS TO ADDITIONAL EN-SUITES.