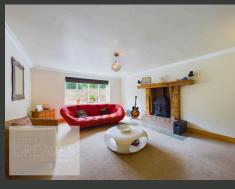

UPON ENTERING, THE ENTRANCE HALL GREETS YOU WITH YORK STONE TILED FLOORING, RECESSED SPOTLIGHTS AND WOOD-FRAMED DOUBLE-GLAZED WINDOWS, LEADING TO A CONVENIENT W/C WITH TILED SPLASHBACK. THE BRIGHT LIVING ROOM FEATURES A WOOD-FRAMED DOUBLE-GLAZED WINDOW, A RECESSED CHIMNEY BREAST WITH A WOODEN MANTELPIECE, AND AN EXPOSED BRICK SURROUND. ADJACENT IS A STUDY, OFFERING A QUIET RETREAT WITH VIEWS OF THE REAR GARDEN.