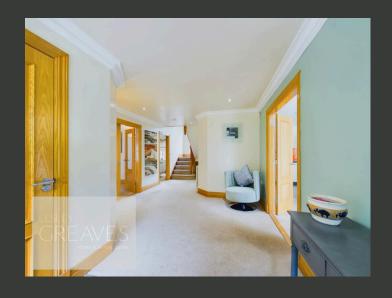

UPON ENTERING, THE ENTRANCE HALL GREETS YOU WITH YORK STONE TILED FLOORING, RECESSED SPOTLIGHTS AND WOOD-FRAMED DOUBLE-GLAZED WINDOWS, LEADING TO A CONVENIENT W/C WITH TILED SPLASHBACK. THE BRIGHT LIVING ROOM FEATURES A WOOD-FRAMED DOUBLE-GLAZED WINDOW, A RECESSED CHIMNEY BREAST WITH A WOODEN MANTELPIECE, AND AN EXPOSED BRICK SURROUND. ADJACENT IS A STUDY, OFFERING A QUIET RETREAT WITH VIEWS OF THE REAR GARDEN.