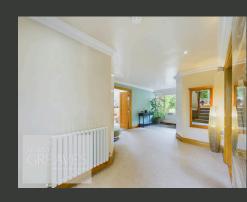

UPON ENTERING, THE ENTRANCE HALL GREETS YOU WITH YORK STONE TILED FLOORING, RECESSED SPOTLIGHTS AND WOOD-FRAMED DOUBLE-GLAZED WINDOWS, LEADING TO A CONVENIENT W/C WITH TILED SPLASHBACK. THE BRIGHT LIVING ROOM FEATURES A WOOD-FRAMED DOUBLE-GLAZED WINDOW, A RECESSED CHIMNEY BREAST WITH A WOODEN MANTELPIECE, AND AN EXPOSED BRICK SURROUND. ADJACENT IS A STUDY, OFFERING A QUIET RETREAT WITH VIEWS OF THE REAR GARDEN.