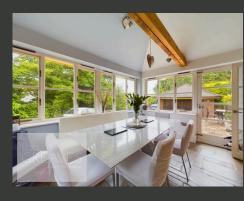

THE MODERN KITCHEN IS WELL-APPOINTED WITH FITTED UNITS, A FEATURE BREAKFAST BAR, AND SPACE FOR A RANGE COOKER, INTEGRATED MICROWAVE, DISHWASHER, AND AMERICAN-STYLE FREEZER. THE KITCHEN OPENS TO THE FRONT PATIO THROUGH BI-FOLDING DOORS, WITH AN ADJACENT UTILITY ROOM PROVIDING ADDITIONAL STORAGE. A SEPARATE SITTING ROOM, FEATURING AN EXPOSED BEAM, VELUX WINDOW, AND WALL-MOUNTED ELECTRIC FIRE, ADDS VERSATILITY, WHILE THE ORANGERY, WITH YORK STONE FLOORING, OPENS ONTO A PATIO AREA, CREATING A CHARMING SPACE FOR RELAXATION.