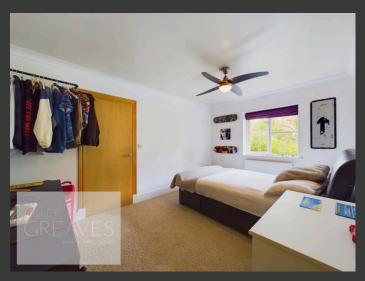

THE FIRST FLOOR FEATURES A SPACIOUS LANDING LEADING TO FOUR DOUBLE BEDROOMS, EACH WITH AMPLE STORAGE. THE MAIN BEDROOM HAS ACCESS TO A JACK & JILL BATHROOM WITH A WALK-IN WARDROBE, DOUBLE BASIN, SHOWER ENCLOSURE, AND ROLL-TOP BATH. THE SECOND BEDROOM INCLUDES AN EN-SUITE WITH A DOUBLE-ENDED BATH, WHILE THE THIRD AND FOURTH BEDROOMS OFFER FITTED WARDROBES AND ACCESS TO ADDITIONAL EN-SUITES.