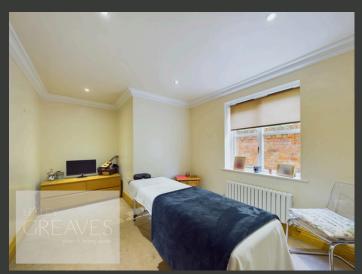

UPON ENTERING, THE ENTRANCE HALL GREETS YOU WITH YORK STONE TILED FLOORING, RECESSED SPOTLIGHTS AND WOOD-FRAMED DOUBLE-GLAZED WINDOWS, LEADING TO A CONVENIENT W/C WITH TILED SPLASHBACK. THE BRIGHT LIVING ROOM FEATURES A WOOD-FRAMED DOUBLE-GLAZED WINDOW, A RECESSED CHIMNEY BREAST WITH A WOODEN MANTELPIECE, AND AN EXPOSED BRICK SURROUND. ADJACENT IS A STUDY, OFFERING A QUIET RETREAT WITH VIEWS OF THE REAR GARDEN.