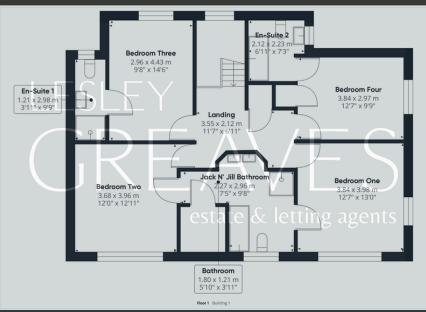

THE FIRST FLOOR FEATURES A SPACIOUS LANDING LEADING TO FOUR DOUBLE BEDROOMS, EACH WITH AMPLE STORAGE. THE MAIN BEDROOM HAS ACCESS TO A JACK & JILL BATHROOM WITH A WALK-IN WARDROBE, DOUBLE BASIN, SHOWER ENCLOSURE, AND ROLL-TOP BATH. THE SECOND BEDROOM INCLUDES AN EN-SUITE WITH A DOUBLE-ENDED BATH, WHILE THE THIRD AND FOURTH BEDROOMS OFFER FITTED WARDROBES AND ACCESS TO ADDITIONAL EN-SUITES.