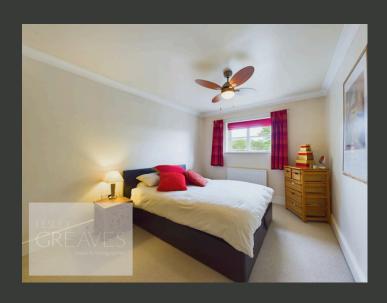

THE FIRST FLOOR FEATURES A SPACIOUS LANDING LEADING TO FOUR DOUBLE BEDROOMS, EACH WITH AMPLE STORAGE. THE MAIN BEDROOM HAS ACCESS TO A JACK & JILL BATHROOM WITH A WALK-IN WARDROBE, DOUBLE BASIN, SHOWER ENCLOSURE, AND ROLL-TOP BATH. THE SECOND BEDROOM INCLUDES AN EN-SUITE WITH A DOUBLE-ENDED BATH, WHILE THE THIRD AND FOURTH BEDROOMS OFFER FITTED WARDROBES AND ACCESS TO ADDITIONAL EN-SUITES.