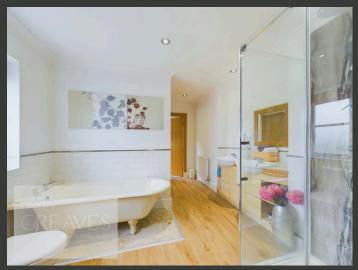

THE FIRST FLOOR FEATURES A SPACIOUS LANDING LEADING TO FOUR DOUBLE BEDROOMS, EACH WITH AMPLE STORAGE. THE MAIN BEDROOM HAS ACCESS TO A JACK & JILL BATHROOM WITH A WALK-IN WARDROBE, DOUBLE BASIN, SHOWER ENCLOSURE, AND ROLL-TOP BATH. THE SECOND BEDROOM INCLUDES AN EN-SUITE WITH A DOUBLE-ENDED BATH, WHILE THE THIRD AND FOURTH BEDROOMS OFFER FITTED WARDROBES AND ACCESS TO ADDITIONAL EN-SUITES.