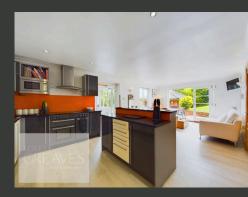

THE MODERN KITCHEN IS WELL-APPOINTED WITH FITTED UNITS, A FEATURE BREAKFAST BAR, AND SPACE FOR A RANGE COOKER, INTEGRATED MICROWAVE, DISHWASHER, AND AMERICAN-STYLE FREEZER. THE KITCHEN OPENS TO THE FRONT PATIO THROUGH BI-FOLDING DOORS, WITH AN ADJACENT UTILITY ROOM PROVIDING ADDITIONAL STORAGE. A SEPARATE SITTING ROOM, FEATURING AN EXPOSED BEAM, VELUX WINDOW, AND WALL-MOUNTED ELECTRIC FIRE, ADDS VERSATILITY, WHILE THE ORANGERY, WITH YORK STONE FLOORING, OPENS ONTO A PATIO AREA, CREATING A CHARMING SPACE FOR RELAXATION.