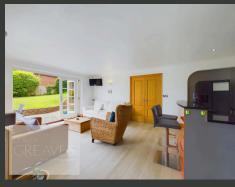

THE MODERN KITCHEN IS WELL-APPOINTED WITH FITTED UNITS, A FEATURE BREAKFAST BAR, AND SPACE FOR A RANGE COOKER, INTEGRATED MICROWAVE, DISHWASHER, AND AMERICAN-STYLE FREEZER. THE KITCHEN OPENS TO THE FRONT PATIO THROUGH BI-FOLDING DOORS, WITH AN ADJACENT UTILITY ROOM PROVIDING ADDITIONAL STORAGE. A SEPARATE SITTING ROOM, FEATURING AN EXPOSED BEAM, VELUX WINDOW, AND WALL-MOUNTED ELECTRIC FIRE, ADDS VERSATILITY, WHILE THE ORANGERY, WITH YORK STONE FLOORING, OPENS ONTO A PATIO AREA, CREATING A CHARMING SPACE FOR RELAXATION.