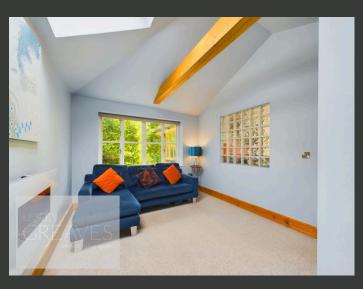

THE MODERN KITCHEN IS WELL-APPOINTED WITH FITTED UNITS, A FEATURE BREAKFAST BAR, AND SPACE FOR A RANGE COOKER, INTEGRATED MICROWAVE, DISHWASHER, AND AMERICAN-STYLE FREEZER. THE KITCHEN OPENS TO THE FRONT PATIO THROUGH BI-FOLDING DOORS, WITH AN ADJACENT UTILITY ROOM PROVIDING ADDITIONAL STORAGE. A SEPARATE SITTING ROOM, FEATURING AN EXPOSED BEAM, VELUX WINDOW, AND WALL-MOUNTED ELECTRIC FIRE, ADDS VERSATILITY, WHILE THE ORANGERY, WITH YORK STONE FLOORING, OPENS ONTO A PATIO AREA, CREATING A CHARMING SPACE FOR RELAXATION.