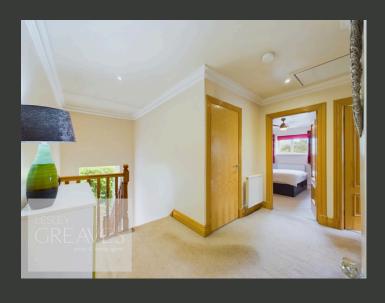

THE FIRST FLOOR FEATURES A SPACIOUS LANDING LEADING TO FOUR DOUBLE BEDROOMS, EACH WITH AMPLE STORAGE. THE MAIN BEDROOM HAS ACCESS TO A JACK & JILL BATHROOM WITH A WALK-IN WARDROBE, DOUBLE BASIN, SHOWER ENCLOSURE, AND ROLL-TOP BATH. THE SECOND BEDROOM INCLUDES AN EN-SUITE WITH A DOUBLE-ENDED BATH, WHILE THE THIRD AND FOURTH BEDROOMS OFFER FITTED WARDROBES AND ACCESS TO ADDITIONAL EN-SUITES.