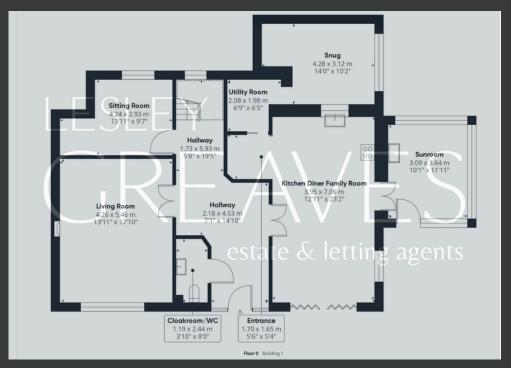

UPON ENTERING, THE ENTRANCE HALL GREETS YOU WITH YORK STONE TILED FLOORING, RECESSED SPOTLIGHTS AND WOOD-FRAMED DOUBLE-GLAZED WINDOWS, LEADING TO A CONVENIENT W/C WITH TILED SPLASHBACK. THE BRIGHT LIVING ROOM FEATURES A WOOD-FRAMED DOUBLE-GLAZED WINDOW, A RECESSED CHIMNEY BREAST WITH A WOODEN MANTELPIECE, AND AN EXPOSED BRICK SURROUND. ADJACENT IS A STUDY, OFFERING A QUIET RETREAT WITH VIEWS OF THE REAR GARDEN.

THE MODERN KITCHEN IS WELL-APPOINTED WITH FITTED UNITS, A FEATURE BREAKFAST BAR, AND SPACE FOR A RANGE COOKER, INTEGRATED MICROWAVE, DISHWASHER, AND AMERICAN-STYLE FREEZER. THE KITCHEN OPENS TO THE FRONT PATIO THROUGH BI-FOLDING DOORS, WITH AN ADJACENT UTILITY ROOM PROVIDING ADDITIONAL STORAGE. A SEPARATE SITTING ROOM, FEATURING AN EXPOSED BEAM, VELUX WINDOW, AND WALL-MOUNTED ELECTRIC FIRE, ADDS VERSATILITY, WHILE THE ORANGERY, WITH YORK STONE FLOORING, OPENS ONTO A PATIO AREA, CREATING A CHARMING SPACE FOR RELAXATION.