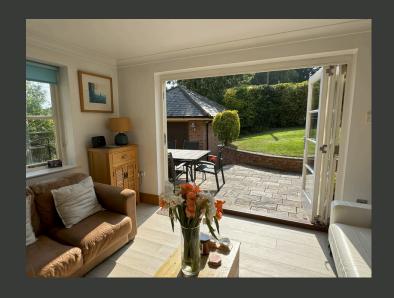

THE MODERN KITCHEN IS WELL-APPOINTED WITH FITTED UNITS, A FEATURE BREAKFAST BAR, AND SPACE FOR A RANGE COOKER, INTEGRATED MICROWAVE, DISHWASHER, AND AMERICAN-STYLE FREEZER. THE KITCHEN OPENS TO THE FRONT PATIO THROUGH BI-FOLDING DOORS, WITH AN ADJACENT UTILITY ROOM PROVIDING ADDITIONAL STORAGE. A SEPARATE SITTING ROOM, FEATURING AN EXPOSED BEAM, VELUX WINDOW, AND WALL-MOUNTED ELECTRIC FIRE, ADDS VERSATILITY, WHILE THE ORANGERY, WITH YORK STONE FLOORING, OPENS ONTO A PATIO AREA, CREATING A CHARMING SPACE FOR RELAXATION.

OUTSIDE, THE PROPERTY BOASTS A PRIVATE, ENCLOSED SOUTH-FACING GARDEN AND A LARGE SUNLIT PATIO, IDEAL FOR OUTDOOR ENTERTAINING. AMPLE OFF-ROAD PARKING AND A DETACHED DOUBLE GARAGE COMPLETE THIS IMPRESSIVE HOME.