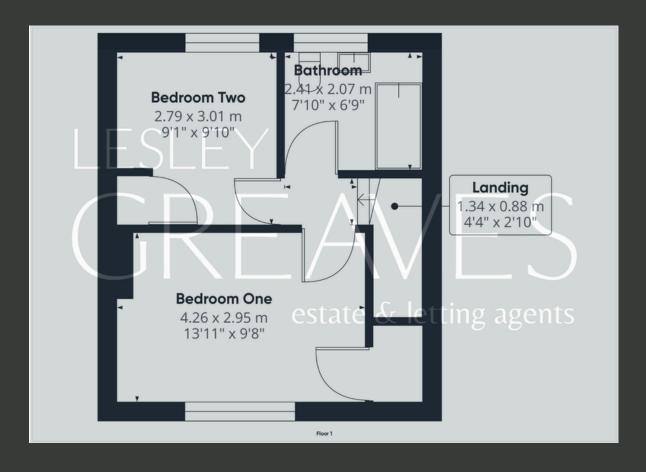

UPSTAIRS, THE HOME FEATURES TWO WELL-SIZED BEDROOMS AND A FAMILY BATHROOM, PROVIDING A PRACTICAL LAYOUT FOR EVERYDAY LIFE.

OUTSIDE, THE REAR GARDEN INCLUDES A PATIO AREA PERFECT FOR OUTDOOR DINING, ALONG WITH A LAWNED SECTION IDEAL FOR RELAXATION OR PLAY. AT THE FRONT, A CONVENIENT DRIVEWAY OFFERS OFF-STREET PARKING.

- FREEHOLD
- COUNCIL TAX; BAND A
- LOCAL AUTHORITY; NOTTINGHAM CITY COUNCIL
- MEASUREMENTS; 65 SQ METERS