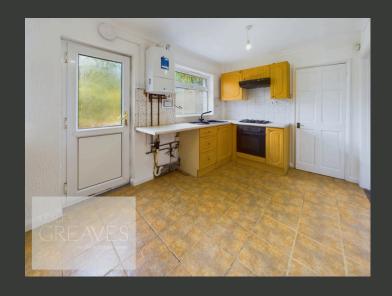

THE LOUNGE IS SPACIOUS AND FILLED WITH NATURAL LIGHT, PROVIDING A COMFORTABLE AREA FOR RELAXATION. FROM THE LOUNGE, THE DINING KITCHEN OFFERS AMPLE ROOM FOR FREESTANDING WHITE GOODS, WITH PLENTY OF SPACE FOR MODERN LIVING.