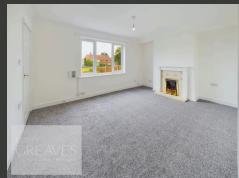

THE LOUNGE IS SPACIOUS AND FILLED WITH NATURAL LIGHT, PROVIDING A COMFORTABLE AREA FOR RELAXATION. FROM THE LOUNGE, THE DINING KITCHEN OFFERS AMPLE ROOM FOR FREESTANDING WHITE GOODS, WITH PLENTY OF SPACE FOR MODERN LIVING.