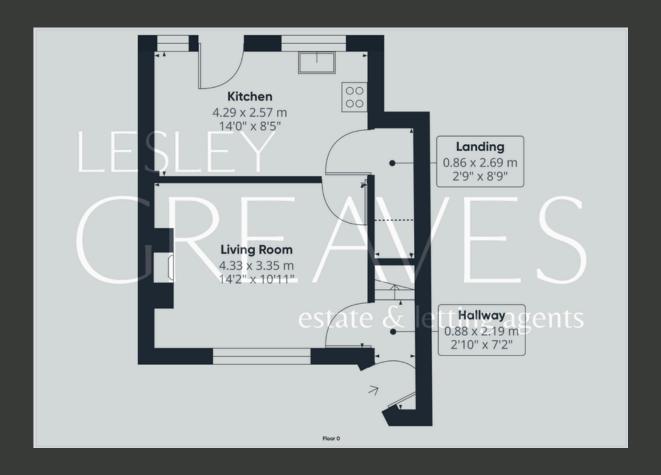

THE LOUNGE IS SPACIOUS AND FILLED WITH NATURAL LIGHT, PROVIDING A COMFORTABLE AREA FOR RELAXATION. FROM THE LOUNGE, THE DINING KITCHEN OFFERS AMPLE ROOM FOR FREESTANDING WHITE GOODS, WITH PLENTY OF SPACE FOR MODERN LIVING.

- FREEHOLD
- COUNCIL TAX; BAND A
- LOCAL AUTHORITY; NOTTINGHAM CITY COUNCIL
- MEASUREMENTS; 65 SQ METERS