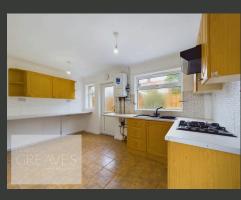

THE LOUNGE IS SPACIOUS AND FILLED WITH NATURAL LIGHT, PROVIDING A COMFORTABLE AREA FOR RELAXATION. FROM THE LOUNGE, THE DINING KITCHEN OFFERS AMPLE ROOM FOR FREESTANDING WHITE GOODS, WITH PLENTY OF SPACE FOR MODERN LIVING.