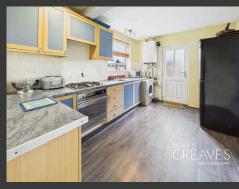

STEP INTO A WELCOMING ENTRANCE HALLWAY WITH STAIRS LEADING TO THE FIRST FLOOR AND HANDY UNDER-STAIR STORAGE. THE BRIGHT AND VERSATILE LIVING/DINING ROOM PROVIDES A PERFECT SETTING FOR BOTH RELAXING AND ENTERTAINING. THE WELL-APPOINTED KITCHEN FEATURES A BUILT-IN OVEN AND HOB, GENEROUS WORKTOP SPACE, ROOM FOR FREESTANDING APPLIANCES AND A REAR DOOR OFFERING DIRECT ACCESS TO THE GARDEN PERFECT FOR INDOOR-OUTDOOR LIVING.