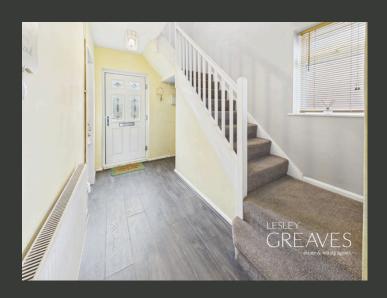

STEP INTO A WELCOMING ENTRANCE HALLWAY WITH STAIRS LEADING TO THE FIRST FLOOR AND HANDY UNDER-STAIR STORAGE. THE BRIGHT AND VERSATILE LIVING/DINING ROOM PROVIDES A PERFECT SETTING FOR BOTH RELAXING AND ENTERTAINING. THE WELL-APPOINTED KITCHEN FEATURES A BUILT-IN OVEN AND HOB, GENEROUS WORKTOP SPACE, ROOM FOR FREESTANDING APPLIANCES AND A REAR DOOR OFFERING DIRECT ACCESS TO THE GARDEN PERFECT FOR INDOOR-OUTDOOR LIVING.