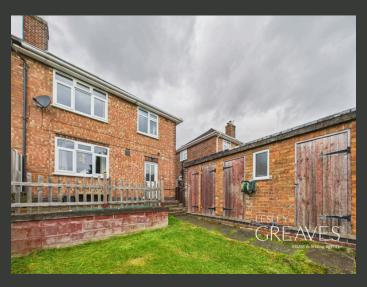

UPSTAIRS, THE PROPERTY OFFERS THREE BEDROOMS TWO DOUBLES AND A SINGLE ALL SERVED BY A FAMILY BATHROOM COMPLETE WITH A SHOWER OVER THE BATH.

OUTSIDE, THE REAR GARDEN INCLUDES A RAISED DECKING AREA, LAWN AND BRICK-BUILT OUTHOUSES PROVIDING USEFUL ADDITIONAL STORAGE.