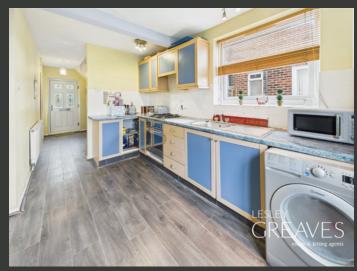

STEP INTO A WELCOMING ENTRANCE HALLWAY WITH STAIRS LEADING TO THE FIRST FLOOR AND HANDY UNDER-STAIR STORAGE. THE BRIGHT AND VERSATILE LIVING/DINING ROOM PROVIDES A PERFECT SETTING FOR BOTH RELAXING AND ENTERTAINING. THE WELL-APPOINTED KITCHEN FEATURES A BUILT-IN OVEN AND HOB, GENEROUS WORKTOP SPACE, ROOM FOR FREESTANDING APPLIANCES AND A REAR DOOR OFFERING DIRECT ACCESS TO THE GARDEN PERFECT FOR INDOOR-OUTDOOR LIVING.