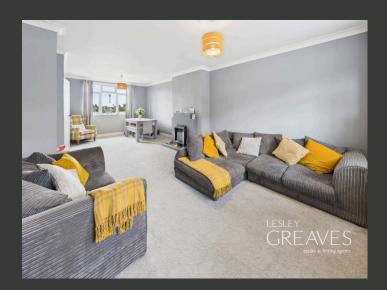

STEP INTO A WELCOMING ENTRANCE HALLWAY WITH STAIRS LEADING TO THE FIRST FLOOR AND HANDY UNDER-STAIR STORAGE. THE BRIGHT AND VERSATILE LIVING/DINING ROOM PROVIDES A PERFECT SETTING FOR BOTH RELAXING AND ENTERTAINING. THE WELL-APPOINTED KITCHEN FEATURES A BUILT-IN OVEN AND HOB, GENEROUS WORKTOP SPACE, ROOM FOR FREESTANDING APPLIANCES AND A REAR DOOR OFFERING DIRECT ACCESS TO THE GARDEN PERFECT FOR INDOOR-OUTDOOR LIVING.