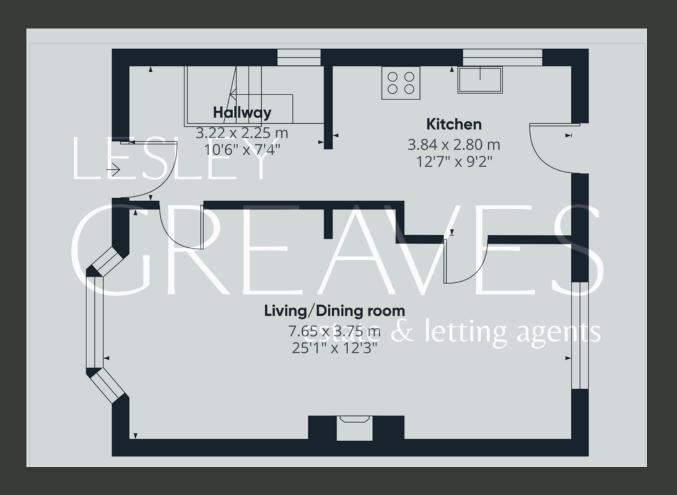

STEP INTO A WELCOMING ENTRANCE HALLWAY WITH STAIRS LEADING TO THE FIRST FLOOR AND HANDY UNDER-STAIR STORAGE. THE BRIGHT AND VERSATILE LIVING/DINING ROOM PROVIDES A PERFECT SETTING FOR BOTH RELAXING AND ENTERTAINING. THE WELL-APPOINTED KITCHEN FEATURES A BUILT-IN OVEN AND HOB, GENEROUS WORKTOP SPACE, ROOM FOR FREESTANDING APPLIANCES AND A REAR DOOR OFFERING DIRECT ACCESS TO THE GARDEN PERFECT FOR INDOOR-OUTDOOR LIVING.

CARLTON OFFERS A WIDE RANGE OF AMENITIES, INCLUDING SCHOOLS, SUPERMARKETS, LOCAL SHOPS AND SUPERB TRANSPORT LINKS TO NOTTINGHAM CITY CENTRE.

- FREEHOLD
- COUNCIL TAX; BAND B
- LOCAL AUTHORITY; GEDLING BOROUGH COUNCIL
- MEASUREMENTS: 88 SQ METERS