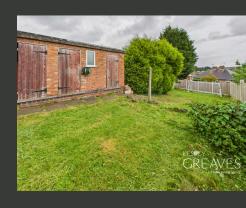

UPSTAIRS, THE PROPERTY OFFERS THREE BEDROOMS TWO DOUBLES AND A SINGLE ALL SERVED BY A FAMILY BATHROOM COMPLETE WITH A SHOWER OVER THE BATH.

OUTSIDE, THE REAR GARDEN INCLUDES A RAISED DECKING AREA, LAWN AND BRICK-BUILT OUTHOUSES PROVIDING USEFUL ADDITIONAL STORAGE.