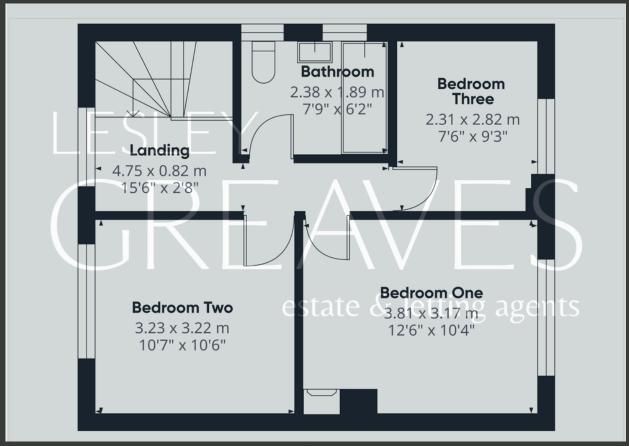

UPSTAIRS, THE PROPERTY OFFERS THREE BEDROOMS TWO DOUBLES AND A SINGLE ALL SERVED BY A FAMILY BATHROOM COMPLETE WITH A SHOWER OVER THE BATH.

OUTSIDE, THE REAR GARDEN INCLUDES A RAISED DECKING AREA, LAWN AND BRICK-BUILT OUTHOUSES PROVIDING USEFUL ADDITIONAL STORAGE.

CARLTON OFFERS A WIDE RANGE OF AMENITIES, INCLUDING SCHOOLS, SUPERMARKETS, LOCAL SHOPS AND SUPERB TRANSPORT LINKS TO NOTTINGHAM CITY CENTRE.

- FREEHOLD
- COUNCIL TAX; BAND B
- LOCAL AUTHORITY; GEDLING BOROUGH COUNCIL
- MEASUREMENTS: 88 SQ METERS