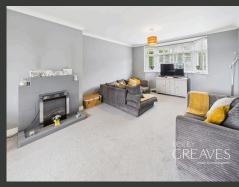

STEP INTO A WELCOMING ENTRANCE HALLWAY WITH STAIRS LEADING TO THE FIRST FLOOR AND HANDY UNDER-STAIR STORAGE. THE BRIGHT AND VERSATILE LIVING/DINING ROOM PROVIDES A PERFECT SETTING FOR BOTH RELAXING AND ENTERTAINING. THE WELL-APPOINTED KITCHEN FEATURES A BUILT-IN OVEN AND HOB, GENEROUS WORKTOP SPACE, ROOM FOR FREESTANDING APPLIANCES AND A REAR DOOR OFFERING DIRECT ACCESS TO THE GARDEN PERFECT FOR INDOOR-OUTDOOR LIVING.