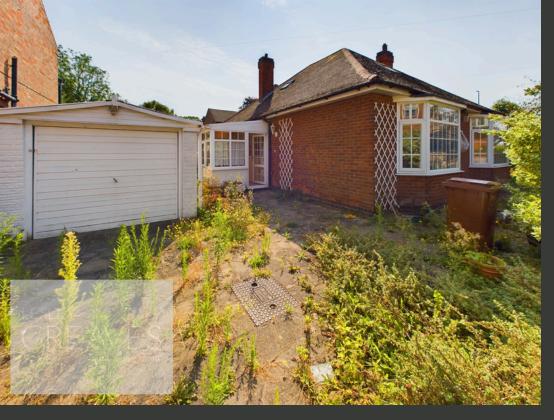

## CLEVELAND AVENUE LONG EATON

- DETACHED BUNGALOW
- TWO RECEPTION ROOMS
- THREE BEDROOMS
- ENSUITE
- DRIVEWAY & GARAGE
- NO UPWARD CHAIN
- EPC B

UPSTAIRS, AN ADDITIONAL DOUBLE BEDROOM BENEFITS FROM AN EN-SUITE BATHROOM.

EXTERNALLY, THE PROPERTY BOASTS A DRIVEWAY PROVIDING AMPLE OFF-ROAD PARKING AND ACCESS TO A GARAGE FOR ADDITIONAL STORAGE OR PARKING NEEDS. TO THE REAR, A SOUTH-FACING GARDEN FEATURES A LAWN, PLANTS, AND SHRUBS.