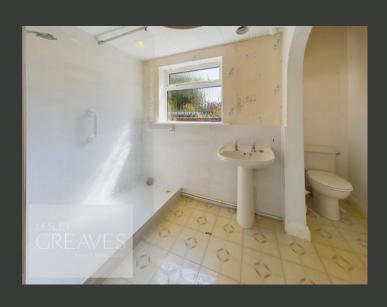

INTERNALLY, THE PROPERTY FEATURES AN ENTRANCE HALL WITH WINDOWS TO THE SIDE AND FRONT ELEVATIONS. FROM THE HALLWAY THERE ACCESS TO A UTILITY ROOM WITH FITTED BASE UNITS AND PLUMBING FOR A WASHING MACHINE. THE KITCHEN IS EQUIPPED WITH BASE AND WALL UNITS AND INCLUDES A PANTRY. THE GROUND FLOOR ALSO OFFERS A LIVING ROOM, DINING ROOM WITH ACCESS TO THE REAR GARDEN, TWO DOUBLE BEDROOMS BOTH WITH BAY WINDOWS AND A SHOWER ROOM WITH A LOW-LEVEL FLUSH W/C, PEDESTAL WASH BASIN, WALK-IN SHOWER, AND BUILT-IN STORAGE CUPBOARDS.