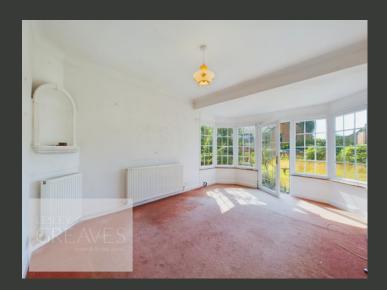

INTERNALLY, THE PROPERTY FEATURES AN ENTRANCE HALL WITH WINDOWS TO THE SIDE AND FRONT ELEVATIONS. FROM THE HALLWAY THERE ACCESS TO A UTILITY ROOM WITH FITTED BASE UNITS AND PLUMBING FOR A WASHING MACHINE. THE KITCHEN IS EQUIPPED WITH BASE AND WALL UNITS AND INCLUDES A PANTRY. THE GROUND FLOOR ALSO OFFERS A LIVING ROOM, DINING ROOM WITH ACCESS TO THE REAR GARDEN, TWO DOUBLE BEDROOMS BOTH WITH BAY WINDOWS AND A SHOWER ROOM WITH A LOW-LEVEL FLUSH W/C, PEDESTAL WASH BASIN, WALK-IN SHOWER, AND BUILT-IN STORAGE CUPBOARDS.