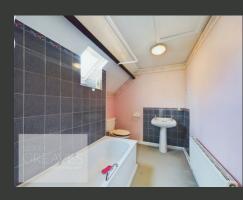

INTERNALLY, THE PROPERTY FEATURES AN ENTRANCE HALL WITH WINDOWS TO THE SIDE AND FRONT ELEVATIONS. FROM THE HALLWAY THERE ACCESS TO A UTILITY ROOM WITH FITTED BASE UNITS AND PLUMBING FOR A WASHING MACHINE. THE KITCHEN IS EQUIPPED WITH BASE AND WALL UNITS AND INCLUDES A PANTRY. THE GROUND FLOOR ALSO OFFERS A LIVING ROOM, DINING ROOM WITH ACCESS TO THE REAR GARDEN, TWO DOUBLE BEDROOMS BOTH WITH BAY WINDOWS AND A SHOWER ROOM WITH A LOW-LEVEL FLUSH W/C, PEDESTAL WASH BASIN, WALK-IN SHOWER, AND BUILT-IN STORAGE CUPBOARDS.