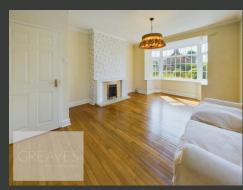

INTERNALLY, THE PROPERTY FEATURES AN ENTRANCE HALL WITH WINDOWS TO THE SIDE AND FRONT ELEVATIONS. FROM THE HALLWAY THERE ACCESS TO A UTILITY ROOM WITH FITTED BASE UNITS AND PLUMBING FOR A WASHING MACHINE. THE KITCHEN IS EQUIPPED WITH BASE AND WALL UNITS AND INCLUDES A PANTRY. THE GROUND FLOOR ALSO OFFERS A LIVING ROOM, DINING ROOM WITH ACCESS TO THE REAR GARDEN, TWO DOUBLE BEDROOMS BOTH WITH BAY WINDOWS AND A SHOWER ROOM WITH A LOW-LEVEL FLUSH W/C, PEDESTAL WASH BASIN, WALK-IN SHOWER, AND BUILT-IN STORAGE CUPBOARDS.