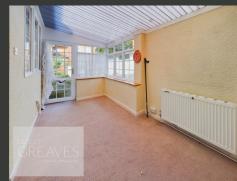

INTERNALLY, THE PROPERTY FEATURES AN ENTRANCE HALL WITH WINDOWS TO THE SIDE AND FRONT ELEVATIONS. FROM THE HALLWAY THERE ACCESS TO A UTILITY ROOM WITH FITTED BASE UNITS AND PLUMBING FOR A WASHING MACHINE. THE KITCHEN IS EQUIPPED WITH BASE AND WALL UNITS AND INCLUDES A PANTRY. THE GROUND FLOOR ALSO OFFERS A LIVING ROOM, DINING ROOM WITH ACCESS TO THE REAR GARDEN, TWO DOUBLE BEDROOMS BOTH WITH BAY WINDOWS AND A SHOWER ROOM WITH A LOW-LEVEL FLUSH W/C, PEDESTAL WASH BASIN, WALK-IN SHOWER, AND BUILT-IN STORAGE CUPBOARDS.