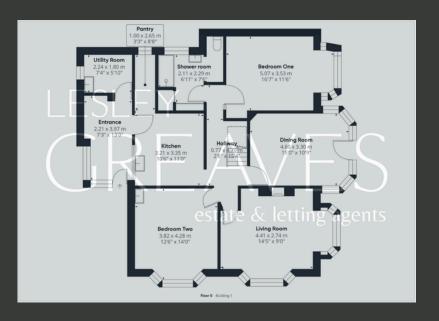

INTERNALLY, THE PROPERTY FEATURES AN ENTRANCE HALL WITH WINDOWS TO THE SIDE AND FRONT ELEVATIONS. FROM THE HALLWAY THERE ACCESS TO A UTILITY ROOM WITH FITTED BASE UNITS AND PLUMBING FOR A WASHING MACHINE. THE KITCHEN IS EQUIPPED WITH BASE AND WALL UNITS AND INCLUDES A PANTRY. THE GROUND FLOOR ALSO OFFERS A LIVING ROOM, DINING ROOM WITH ACCESS TO THE REAR GARDEN, TWO DOUBLE BEDROOMS BOTH WITH BAY WINDOWS AND A SHOWER ROOM WITH A LOW-LEVEL FLUSH W/C, PEDESTAL WASH BASIN, WALK-IN SHOWER, AND BUILT-IN STORAGE CUPBOARDS.