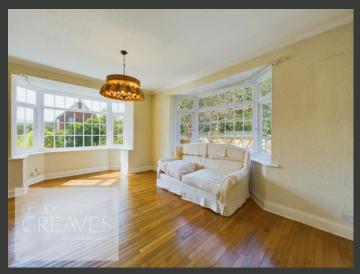

INTERNALLY, THE PROPERTY FEATURES AN ENTRANCE HALL WITH WINDOWS TO THE SIDE AND FRONT ELEVATIONS. FROM THE HALLWAY THERE ACCESS TO A UTILITY ROOM WITH FITTED BASE UNITS AND PLUMBING FOR A WASHING MACHINE. THE KITCHEN IS EQUIPPED WITH BASE AND WALL UNITS AND INCLUDES A PANTRY. THE GROUND FLOOR ALSO OFFERS A LIVING ROOM, DINING ROOM WITH ACCESS TO THE REAR GARDEN, TWO DOUBLE BEDROOMS BOTH WITH BAY WINDOWS AND A SHOWER ROOM WITH A LOW-LEVEL FLUSH W/C, PEDESTAL WASH BASIN, WALK-IN SHOWER, AND BUILT-IN STORAGE CUPBOARDS.