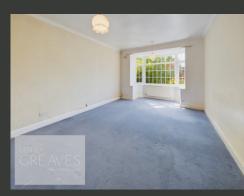

INTERNALLY, THE PROPERTY FEATURES AN ENTRANCE HALL WITH WINDOWS TO THE SIDE AND FRONT ELEVATIONS. FROM THE HALLWAY THERE ACCESS TO A UTILITY ROOM WITH FITTED BASE UNITS AND PLUMBING FOR A WASHING MACHINE. THE KITCHEN IS EQUIPPED WITH BASE AND WALL UNITS AND INCLUDES A PANTRY. THE GROUND FLOOR ALSO OFFERS A LIVING ROOM, DINING ROOM WITH ACCESS TO THE REAR GARDEN, TWO DOUBLE BEDROOMS BOTH WITH BAY WINDOWS AND A SHOWER ROOM WITH A LOW-LEVEL FLUSH W/C, PEDESTAL WASH BASIN, WALK-IN SHOWER, AND BUILT-IN STORAGE CUPBOARDS.