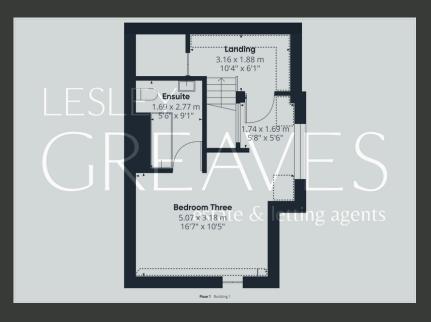

UPSTAIRS, AN ADDITIONAL DOUBLE BEDROOM BENEFITS FROM AN EN-SUITE BATHROOM.

EXTERNALLY, THE PROPERTY BOASTS A DRIVEWAY PROVIDING AMPLE OFF-ROAD PARKING AND ACCESS TO A GARAGE FOR ADDITIONAL STORAGE OR PARKING NEEDS. TO THE REAR, A SOUTH-FACING GARDEN FEATURES A LAWN, PLANTS, AND SHRUBS.