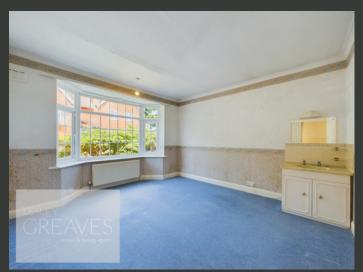

INTERNALLY, THE PROPERTY FEATURES AN ENTRANCE HALL WITH WINDOWS TO THE SIDE AND FRONT ELEVATIONS. FROM THE HALLWAY THERE ACCESS TO A UTILITY ROOM WITH FITTED BASE UNITS AND PLUMBING FOR A WASHING MACHINE. THE KITCHEN IS EQUIPPED WITH BASE AND WALL UNITS AND INCLUDES A PANTRY. THE GROUND FLOOR ALSO OFFERS A LIVING ROOM, DINING ROOM WITH ACCESS TO THE REAR GARDEN, TWO DOUBLE BEDROOMS BOTH WITH BAY WINDOWS AND A SHOWER ROOM WITH A LOW-LEVEL FLUSH W/C, PEDESTAL WASH BASIN, WALK-IN SHOWER, AND BUILT-IN STORAGE CUPBOARDS.