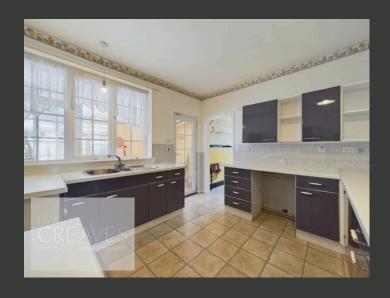

INTERNALLY, THE PROPERTY FEATURES AN ENTRANCE HALL WITH WINDOWS TO THE SIDE AND FRONT ELEVATIONS. FROM THE HALLWAY THERE ACCESS TO A UTILITY ROOM WITH FITTED BASE UNITS AND PLUMBING FOR A WASHING MACHINE. THE KITCHEN IS EQUIPPED WITH BASE AND WALL UNITS AND INCLUDES A PANTRY. THE GROUND FLOOR ALSO OFFERS A LIVING ROOM, DINING ROOM WITH ACCESS TO THE REAR GARDEN, TWO DOUBLE BEDROOMS BOTH WITH BAY WINDOWS AND A SHOWER ROOM WITH A LOW-LEVEL FLUSH W/C, PEDESTAL WASH BASIN, WALK-IN SHOWER, AND BUILT-IN STORAGE CUPBOARDS.