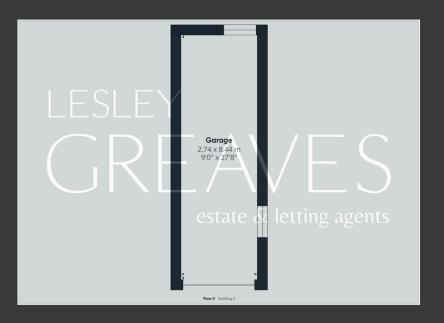

UPSTAIRS, AN ADDITIONAL DOUBLE BEDROOM BENEFITS FROM AN EN-SUITE BATHROOM.

EXTERNALLY, THE PROPERTY BOASTS A DRIVEWAY PROVIDING AMPLE OFF-ROAD PARKING AND ACCESS TO A GARAGE FOR ADDITIONAL STORAGE OR PARKING NEEDS. TO THE REAR, A SOUTH-FACING GARDEN FEATURES A LAWN, PLANTS, AND SHRUBS.