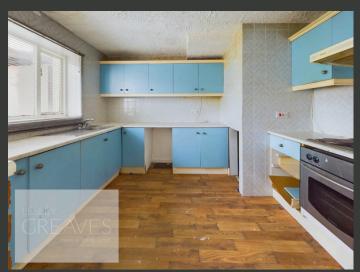

THE TWO-STOREY ACCOMMODATION COMES WITH NO UPWARD CHAIN. THE GROUND FLOOR FEATURES A UTILITY ROOM OFF THE HALLWAY, AN OPEN-PLAN KITCHEN DINER PERFECT FOR MODERN LIVING, AND A SPACIOUS LIVING ROOM WITH SLIDING DOORS LEADING TO THE REAR GARDEN. ADDITIONAL STORAGE IS AVAILABLE OFF THE INNER HALLWAY.