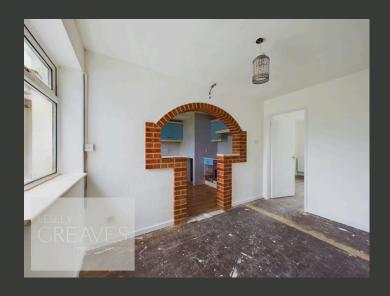

THE TWO-STOREY ACCOMMODATION COMES WITH NO UPWARD CHAIN. THE GROUND FLOOR FEATURES A UTILITY ROOM OFF THE HALLWAY, AN OPEN-PLAN KITCHEN DINER PERFECT FOR MODERN LIVING, AND A SPACIOUS LIVING ROOM WITH SLIDING DOORS LEADING TO THE REAR GARDEN. ADDITIONAL STORAGE IS AVAILABLE OFF THE INNER HALLWAY.