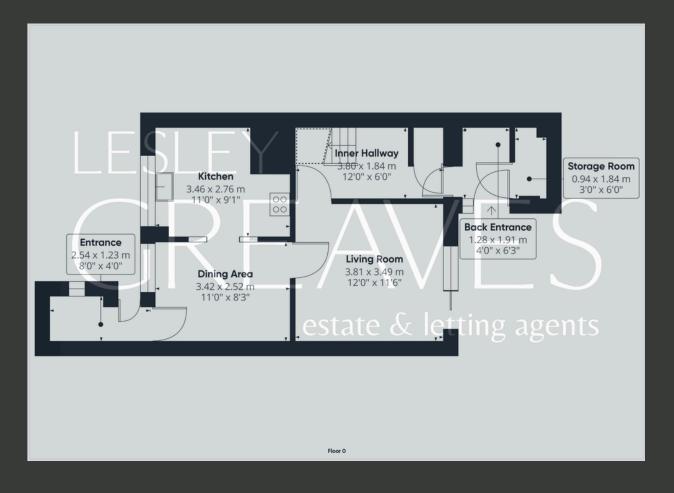

THE TWO-STOREY ACCOMMODATION COMES WITH NO UPWARD CHAIN. THE GROUND FLOOR FEATURES A UTILITY ROOM OFF THE HALLWAY, AN OPEN-PLAN KITCHEN DINER PERFECT FOR MODERN LIVING, AND A SPACIOUS LIVING ROOM WITH SLIDING DOORS LEADING TO THE REAR GARDEN. ADDITIONAL STORAGE IS AVAILABLE OFF THE INNER HALLWAY.