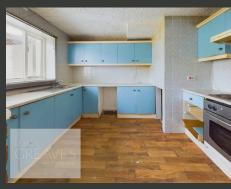

THE TWO-STOREY ACCOMMODATION COMES WITH NO UPWARD CHAIN. THE GROUND FLOOR FEATURES A UTILITY ROOM OFF THE HALLWAY, AN OPEN-PLAN KITCHEN DINER PERFECT FOR MODERN LIVING, AND A SPACIOUS LIVING ROOM WITH SLIDING DOORS LEADING TO THE REAR GARDEN. ADDITIONAL STORAGE IS AVAILABLE OFF THE INNER HALLWAY.