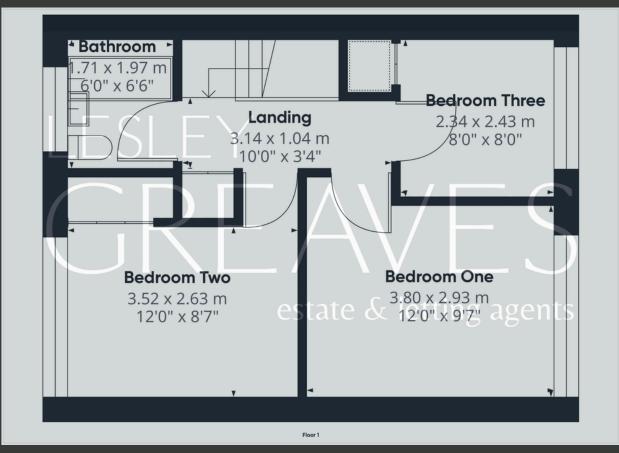

THE FIRST FLOOR COMPRISES THREE GENEROUSLY SIZED BEDROOMS AND A BATHROOM, PROVIDING AMPLE SPACE FOR A GROWING FAMILY.

EXTERNALLY, THE PROPERTY BOASTS DRIVEWAY PARKING AND GARDENS AT BOTH THE FRONT AND REAR, OFFERING PLENTY OF OUTDOOR SPACE. SITUATED NEAR COLWICK COUNTRY PARK, THIS PROPERTY PROVIDES EASY ACCESS TO GREEN SPACES AND RECREATIONAL ACTIVITIES.