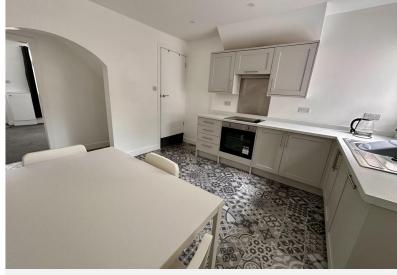

## £895 pcm

Curzon Street, Netherfield, Nottingham, NG4 2NR EPC Rating C

Immaculately presented modernised terraced home, available now for occupation.

In brief, the uPVC double glazed accommodation comprises a living room at the front, kitchen diner with a built in oven, hob and extractor and an integrated dishwasher. There's a door to the enclosed staircase and an opening to the utility room which has further built in units, space for a fridge freezer and under counter space and plumbing for a washing machine. An opening leads to a rear lobby with a door onto the garden and a door to the modern three piece bathroom, with a mains fed shower over the bath. There are three bedrooms to the first floor.

Deposit £1,032.69 Council Tax Band A

Initial 6 months fixed term Shorthold Tenancy

LIVING ROOM 11' 11" x 11' 10" (3.64 m x 3.61 m) into recess

KITCHEN/DINER 11' 8" plus recessx 10' 4" (3.57m x 3.17m)

UTILITY ROOM 5' 9" x 8' 3" (1.76m x 2.52m)