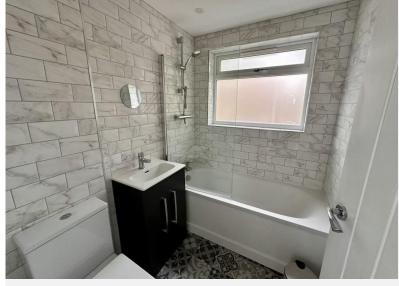

BATHROOM 6' 3" x 5' 2" (1.93m x 1.58m)

BEDROOM ONE 12' 0" into recess x 11' 10" (3.67m x 3.62m)

BEDROOM TWO 11' 10"  $\times$  8' 9" into recess (3.63m  $\times$  2.69m)

BEDROOM THREE 8' 1" x 5' 9" (2.47m x 1.76m)