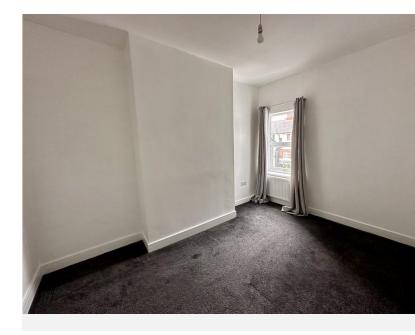

BATHROOM 6' 3" x 5' 2" (1.93m x 1.58m)

BEDROOM ONE 12' 0" into recess x 11' 10" (3.67m x 3.62m)

BEDROOM TWO 11' 10"  $\times$  8' 9" into recess (3.63m  $\times$  2.69m)

BEDROOM THREE 8' 1" x 5' 9" (2.47m x 1.76m)