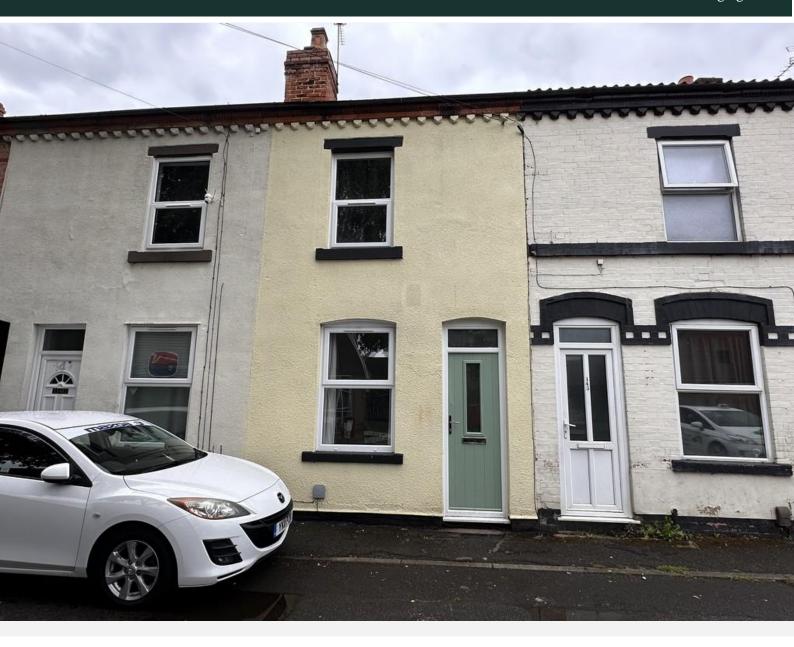

## £895 pcm

Curzon Street, Netherfield, Nottingham, NG4 2NR EPC Rating C

Immaculately presented modernised terraced home, available now for occupation.

In brief, the uPVC double glazed accommodation comprises a living room at the front, kitchen diner with a built in oven, hob and extractor and an integrated dishwasher. There's a door to the enclosed staircase and an opening to the utility room which has further built in units, space for a fridge freezer and under counter space and plumbing for a washing machine. An opening leads to a rear lobby with a door onto the garden and a door to the modern three piece bathroom, with a mains fed shower over the bath. There are three bedrooms to the first floor.