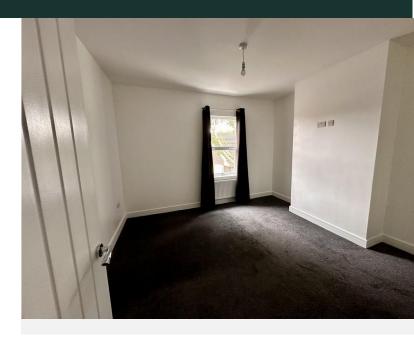

BATHROOM 6' 3" x 5' 2" (1.93m x 1.58m)

BEDROOM ONE 12' 0" into recess x 11' 10" (3.67m x 3.62m)

BEDROOM TWO 11' 10"  $\times$  8' 9" into recess (3.63m  $\times$  2.69m)

BEDROOM THREE 8' 1" x 5' 9" (2.47m x 1.76m)