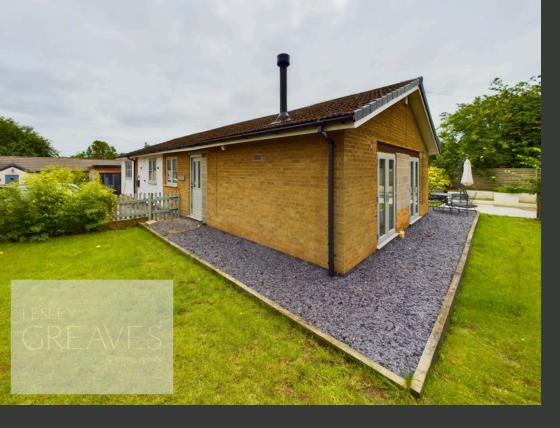

EXTERNALLY, THE PROPERTY INCLUDES FRONT PARKING, SURROUNDING GARDENS, AND A PURPOSE-BUILT STUDY/GYM. VIEWINGS ARE HIGHLY RECOMMENDED TO APPRECIATE THE SIZE, LAYOUT, LOCATION, AND POTENTIAL OF THIS HOME.