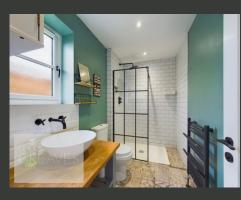

THE BUNGALOW OFFERS FOUR BEDROOMS, WITH THE MASTER BEDROOM FEATURING A BUILT-IN WARDROBE AND A MODERN EN-SUITE SHOWER ROOM. THE CONTEMPORARY BATHROOM IS FITTED WITH A FOUR-PIECE WHITE SUITE, INCLUDING A FREESTANDING BATH AND SHOWER CUBICLE.