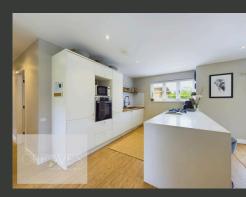

THE OPEN-PLAN ENTRANCE HALLWAY, COMPLETE WITH BUILT-IN STORAGE, FLOWS INTO THE SPACIOUS KITCHEN, DINING, AND FAMILY ROOM. FRENCH DOORS OPEN ONTO THE GARDEN, CREATING A SEAMLESS INDOOR-OUTDOOR LIVING EXPERIENCE. THE KITCHEN BOASTS AN OVEN, FIVE-RING GAS HOB, INTEGRATED DISHWASHER, FRIDGE, AND FREEZER, AND FEATURES A COZY LOG-BURNING STOVE IN THE FAMILY LIVING AREA. ADDITIONALLY, THERE IS A UTILITY ROOM WITH UNDER-COUNTER SPACE FOR A WASHING MACHINE AND DRYER.