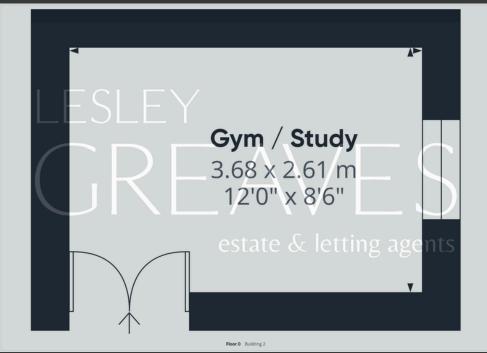

EXTERNALLY, THE PROPERTY INCLUDES FRONT PARKING, SURROUNDING GARDENS, AND A PURPOSE-BUILT STUDY/GYM. VIEWINGS ARE HIGHLY RECOMMENDED TO APPRECIATE THE SIZE, LAYOUT, LOCATION, AND POTENTIAL OF THIS HOME.