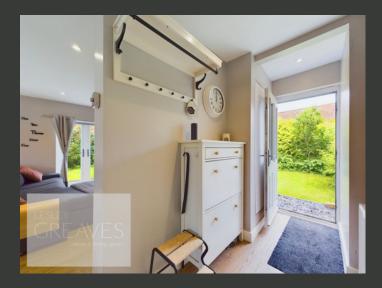

THE OPEN-PLAN ENTRANCE HALLWAY, COMPLETE WITH BUILT-IN STORAGE, FLOWS INTO THE SPACIOUS KITCHEN, DINING, AND FAMILY ROOM. FRENCH DOORS OPEN ONTO THE GARDEN, CREATING A SEAMLESS INDOOR-OUTDOOR LIVING EXPERIENCE. THE KITCHEN BOASTS AN OVEN, FIVE-RING GAS HOB, INTEGRATED DISHWASHER, FRIDGE, AND FREEZER, AND FEATURES A COZY LOG-BURNING STOVE IN THE FAMILY LIVING AREA. ADDITIONALLY, THERE IS A UTILITY ROOM WITH UNDER-COUNTER SPACE FOR A WASHING MACHINE AND DRYER.