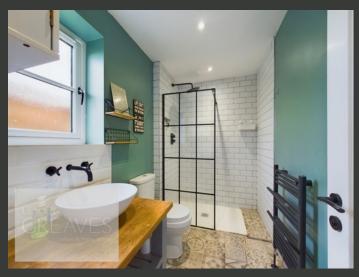

THE BUNGALOW OFFERS FOUR BEDROOMS, WITH THE MASTER BEDROOM FEATURING A BUILT-IN WARDROBE AND A MODERN EN-SUITE SHOWER ROOM. THE CONTEMPORARY BATHROOM IS FITTED WITH A FOUR-PIECE WHITE SUITE, INCLUDING A FREESTANDING BATH AND SHOWER CUBICLE.