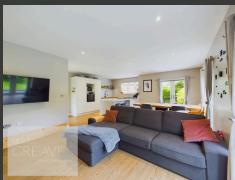

THE OPEN-PLAN ENTRANCE HALLWAY, COMPLETE WITH BUILT-IN STORAGE, FLOWS INTO THE SPACIOUS KITCHEN, DINING, AND FAMILY ROOM. FRENCH DOORS OPEN ONTO THE GARDEN, CREATING A SEAMLESS INDOOR-OUTDOOR LIVING EXPERIENCE. THE KITCHEN BOASTS AN OVEN, FIVE-RING GAS HOB, INTEGRATED DISHWASHER, FRIDGE, AND FREEZER, AND FEATURES A COZY LOG-BURNING STOVE IN THE FAMILY LIVING AREA. ADDITIONALLY, THERE IS A UTILITY ROOM WITH UNDER-COUNTER SPACE FOR A WASHING MACHINE AND DRYER.