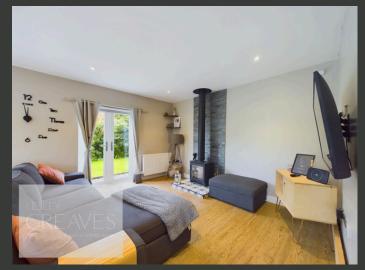

THE OPEN-PLAN ENTRANCE HALLWAY, COMPLETE WITH BUILT-IN STORAGE, FLOWS INTO THE SPACIOUS KITCHEN, DINING, AND FAMILY ROOM. FRENCH DOORS OPEN ONTO THE GARDEN, CREATING A SEAMLESS INDOOR-OUTDOOR LIVING EXPERIENCE. THE KITCHEN BOASTS AN OVEN, FIVE-RING GAS HOB, INTEGRATED DISHWASHER, FRIDGE, AND FREEZER, AND FEATURES A COZY LOG-BURNING STOVE IN THE FAMILY LIVING AREA. ADDITIONALLY, THERE IS A UTILITY ROOM WITH UNDER-COUNTER SPACE FOR A WASHING MACHINE AND DRYER.