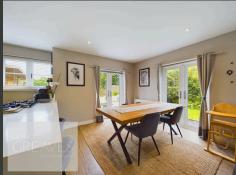

THE OPEN-PLAN ENTRANCE HALLWAY, COMPLETE WITH BUILT-IN STORAGE, FLOWS INTO THE SPACIOUS KITCHEN, DINING, AND FAMILY ROOM. FRENCH DOORS OPEN ONTO THE GARDEN, CREATING A SEAMLESS INDOOR-OUTDOOR LIVING EXPERIENCE. THE KITCHEN BOASTS AN OVEN, FIVE-RING GAS HOB, INTEGRATED DISHWASHER, FRIDGE, AND FREEZER, AND FEATURES A COZY LOG-BURNING STOVE IN THE FAMILY LIVING AREA. ADDITIONALLY, THERE IS A UTILITY ROOM WITH UNDER-COUNTER SPACE FOR A WASHING MACHINE AND DRYER.