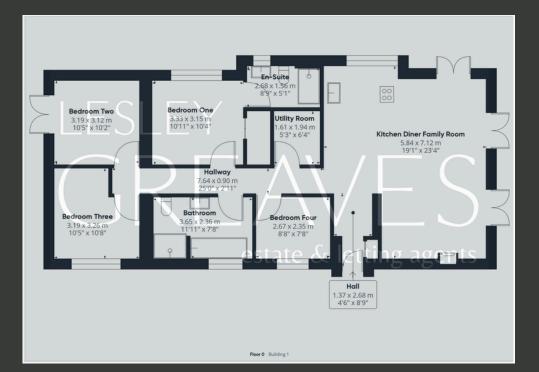

THE OPEN-PLAN ENTRANCE HALLWAY, COMPLETE WITH BUILT-IN STORAGE, FLOWS INTO THE SPACIOUS KITCHEN, DINING, AND FAMILY ROOM. FRENCH DOORS OPEN ONTO THE GARDEN, CREATING A SEAMLESS INDOOR-OUTDOOR LIVING EXPERIENCE. THE KITCHEN BOASTS AN OVEN, FIVE-RING GAS HOB, INTEGRATED DISHWASHER, FRIDGE, AND FREEZER, AND FEATURES A COZY LOG-BURNING STOVE IN THE FAMILY LIVING AREA. ADDITIONALLY, THERE IS A UTILITY ROOM WITH UNDER-COUNTER SPACE FOR A WASHING MACHINE AND DRYER.

THE BUNGALOW OFFERS FOUR BEDROOMS, WITH THE MASTER BEDROOM FEATURING A BUILT-IN WARDROBE AND A MODERN EN-SUITE SHOWER ROOM. THE CONTEMPORARY BATHROOM IS FITTED WITH A FOUR-PIECE WHITE SUITE, INCLUDING A FREESTANDING BATH AND SHOWER CUBICLE.

- FREEHOLD
- COUNCIL TAX BAND; D
- LOCAL AUTHORITY; GEDLING BOROUGH COUNCIL
- MEASUREMENTS; 105 SQ METERS