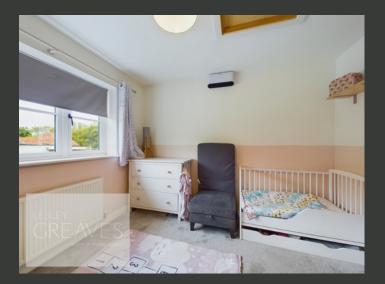

THE BUNGALOW OFFERS FOUR BEDROOMS, WITH THE MASTER BEDROOM FEATURING A BUILT-IN WARDROBE AND A MODERN EN-SUITE SHOWER ROOM. THE CONTEMPORARY BATHROOM IS FITTED WITH A FOUR-PIECE WHITE SUITE, INCLUDING A FREESTANDING BATH AND SHOWER CUBICLE.