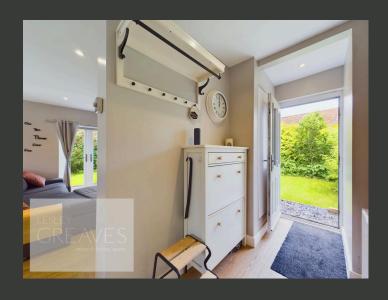

THE OPEN-PLAN ENTRANCE HALLWAY, COMPLETE WITH BUILT-IN STORAGE, FLOWS INTO THE SPACIOUS KITCHEN, DINING, AND FAMILY ROOM. FRENCH DOORS OPEN ONTO THE GARDEN, CREATING A SEAMLESS INDOOR-OUTDOOR LIVING EXPERIENCE. THE KITCHEN BOASTS AN OVEN, FIVE-RING GAS HOB, INTEGRATED DISHWASHER, FRIDGE, AND FREEZER, AND FEATURES A COZY LOG-BURNING STOVE IN THE FAMILY LIVING AREA. ADDITIONALLY, THERE IS A UTILITY ROOM WITH UNDER-COUNTER SPACE FOR A WASHING MACHINE AND DRYER.