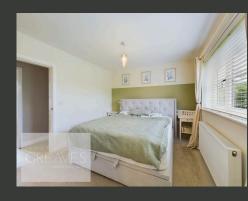

THE BUNGALOW OFFERS FOUR BEDROOMS, WITH THE MASTER BEDROOM FEATURING A BUILT-IN WARDROBE AND A MODERN EN-SUITE SHOWER ROOM. THE CONTEMPORARY BATHROOM IS FITTED WITH A FOUR-PIECE WHITE SUITE, INCLUDING A FREESTANDING BATH AND SHOWER CUBICLE.