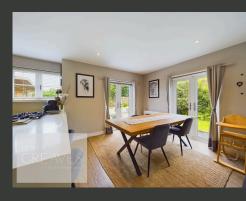

THE OPEN-PLAN ENTRANCE HALLWAY, COMPLETE WITH BUILT-IN STORAGE, FLOWS INTO THE SPACIOUS KITCHEN, DINING, AND FAMILY ROOM. FRENCH DOORS OPEN ONTO THE GARDEN, CREATING A SEAMLESS INDOOR-OUTDOOR LIVING EXPERIENCE. THE KITCHEN BOASTS AN OVEN, FIVE-RING GAS HOB, INTEGRATED DISHWASHER, FRIDGE, AND FREEZER, AND FEATURES A COZY LOG-BURNING STOVE IN THE FAMILY LIVING AREA. ADDITIONALLY, THERE IS A UTILITY ROOM WITH UNDER-COUNTER SPACE FOR A WASHING MACHINE AND DRYER.