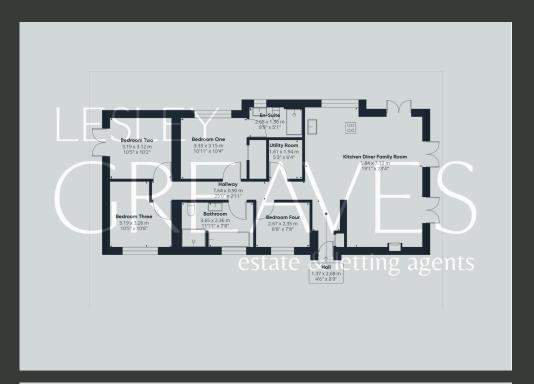

THE OPEN-PLAN ENTRANCE HALLWAY, COMPLETE WITH BUILT-IN STORAGE, FLOWS INTO THE SPACIOUS KITCHEN, DINING, AND FAMILY ROOM. FRENCH DOORS OPEN ONTO THE GARDEN, CREATING A SEAMLESS INDOOR-OUTDOOR LIVING EXPERIENCE. THE KITCHEN BOASTS AN OVEN, FIVE-RING GAS HOB, INTEGRATED DISHWASHER, FRIDGE, AND FREEZER, AND FEATURES A COZY LOG-BURNING STOVE IN THE FAMILY LIVING AREA. ADDITIONALLY, THERE IS A UTILITY ROOM WITH UNDER-COUNTER SPACE FOR A WASHING MACHINE AND DRYER.

THE BUNGALOW OFFERS FOUR BEDROOMS, WITH THE MASTER BEDROOM FEATURING A BUILT-IN WARDROBE AND A MODERN EN-SUITE SHOWER ROOM. THE CONTEMPORARY BATHROOM IS FITTED WITH A FOUR-PIECE WHITE SUITE, INCLUDING A FREESTANDING BATH AND SHOWER CUBICLE.

- FREEHOLD
- COUNCIL TAX: BAND D
- LOCAL AUTHORITY; NEWARK AND SHERWOOD DISTRICT COUNCIL
- MEASUREMENTS: 105 SQ METERS