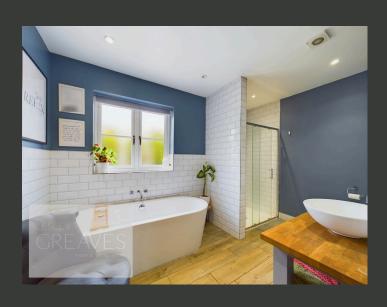

THE BUNGALOW OFFERS FOUR BEDROOMS, WITH THE MASTER BEDROOM FEATURING A BUILT-IN WARDROBE AND A MODERN EN-SUITE SHOWER ROOM. THE CONTEMPORARY BATHROOM IS FITTED WITH A FOUR-PIECE WHITE SUITE, INCLUDING A FREESTANDING BATH AND SHOWER CUBICLE.