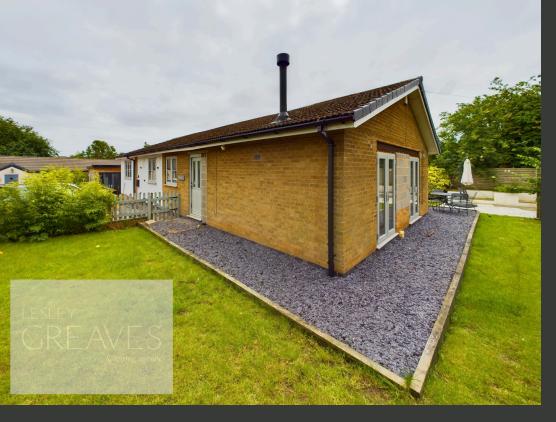

EXTERNALLY, THE PROPERTY INCLUDES FRONT PARKING, SURROUNDING GARDENS, AND A PURPOSE-BUILT STUDY/GYM.

VIEWINGS ARE HIGHLY RECOMMENDED TO APPRECIATE THE SIZE, LAYOUT, LOCATION, AND POTENTIAL OF THIS HOME.