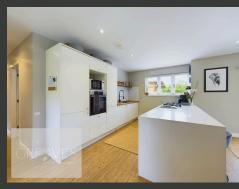

THE OPEN-PLAN ENTRANCE HALLWAY, COMPLETE WITH BUILT-IN STORAGE, FLOWS INTO THE SPACIOUS KITCHEN, DINING, AND FAMILY ROOM. FRENCH DOORS OPEN ONTO THE GARDEN, CREATING A SEAMLESS INDOOR-OUTDOOR LIVING EXPERIENCE. THE KITCHEN BOASTS AN OVEN, FIVE-RING GAS HOB, INTEGRATED DISHWASHER, FRIDGE, AND FREEZER, AND FEATURES A COZY LOG-BURNING STOVE IN THE FAMILY LIVING AREA. ADDITIONALLY, THERE IS A UTILITY ROOM WITH UNDER-COUNTER SPACE FOR A WASHING MACHINE AND DRYER.