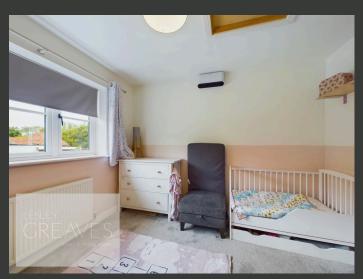

THE BUNGALOW OFFERS FOUR BEDROOMS, WITH THE MASTER BEDROOM FEATURING A BUILT-IN WARDROBE AND A MODERN EN-SUITE SHOWER ROOM. THE CONTEMPORARY BATHROOM IS FITTED WITH A FOUR-PIECE WHITE SUITE, INCLUDING A FREESTANDING BATH AND SHOWER CUBICLE.