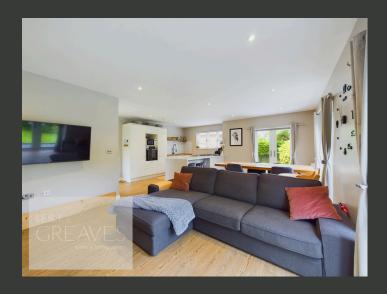

THE OPEN-PLAN ENTRANCE HALLWAY, COMPLETE WITH BUILT-IN STORAGE, FLOWS INTO THE SPACIOUS KITCHEN, DINING, AND FAMILY ROOM. FRENCH DOORS OPEN ONTO THE GARDEN, CREATING A SEAMLESS INDOOR-OUTDOOR LIVING EXPERIENCE. THE KITCHEN BOASTS AN OVEN, FIVE-RING GAS HOB, INTEGRATED DISHWASHER, FRIDGE, AND FREEZER, AND FEATURES A COZY LOG-BURNING STOVE IN THE FAMILY LIVING AREA. ADDITIONALLY, THERE IS A UTILITY ROOM WITH UNDER-COUNTER SPACE FOR A WASHING MACHINE AND DRYER.