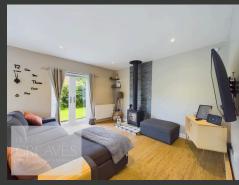

THE OPEN-PLAN ENTRANCE HALLWAY, COMPLETE WITH BUILT-IN STORAGE, FLOWS INTO THE SPACIOUS KITCHEN, DINING, AND FAMILY ROOM. FRENCH DOORS OPEN ONTO THE GARDEN, CREATING A SEAMLESS INDOOR-OUTDOOR LIVING EXPERIENCE. THE KITCHEN BOASTS AN OVEN, FIVE-RING GAS HOB, INTEGRATED DISHWASHER, FRIDGE, AND FREEZER, AND FEATURES A COZY LOG-BURNING STOVE IN THE FAMILY LIVING AREA. ADDITIONALLY, THERE IS A UTILITY ROOM WITH UNDER-COUNTER SPACE FOR A WASHING MACHINE AND DRYER.