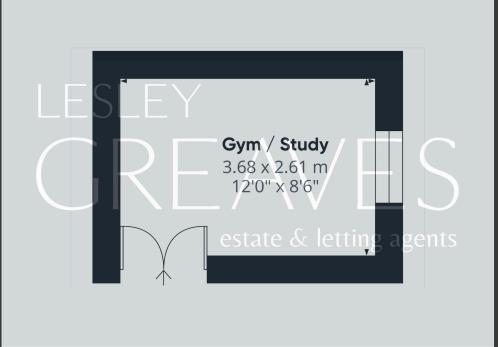

EXTERNALLY, THE PROPERTY INCLUDES FRONT PARKING, SURROUNDING GARDENS, AND A PURPOSE-BUILT STUDY/GYM.

VIEWINGS ARE HIGHLY RECOMMENDED TO APPRECIATE THE SIZE, LAYOUT, LOCATION, AND POTENTIAL OF THIS HOME.