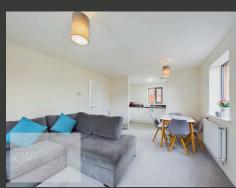

INSIDE, AN ENTRANCE LOBBY OPENS INTO A HALLWAY EQUIPPED WITH A BUILT-IN STORAGE CUPBOARD, A CONTEMPORARY BATHROOM, AND TWO SPACIOUS DOUBLE BEDROOMS, ONE OF WHICH HAS AN EN-SUITE SHOWER ROOM.

THE INVITING LIVING ROOM, COMPLETE WITH A JULIET-STYLE BALCONY, SEAMLESSLY FLOWS INTO THE MODERN KITCHEN. THE KITCHEN IS FULLY EQUIPPED WITH AN OVEN, GAS HOB, EXTRACTOR FAN, INTEGRATED FRIDGE FREEZER, DISHWASHER, AND WASHING MACHINE, MAKING IT PERFECT FOR CONVENIENT LIVING.