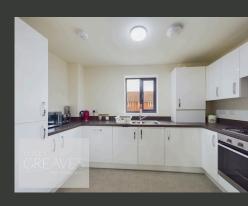

INSIDE, AN ENTRANCE LOBBY OPENS INTO A HALLWAY EQUIPPED WITH A BUILT-IN STORAGE CUPBOARD, A CONTEMPORARY BATHROOM, AND TWO SPACIOUS DOUBLE BEDROOMS, ONE OF WHICH HAS AN EN-SUITE SHOWER ROOM.

THE INVITING LIVING ROOM, COMPLETE WITH A JULIET-STYLE BALCONY, SEAMLESSLY FLOWS INTO THE MODERN KITCHEN. THE KITCHEN IS FULLY EQUIPPED WITH AN OVEN, GAS HOB, EXTRACTOR FAN, INTEGRATED FRIDGE FREEZER, DISHWASHER, AND WASHING MACHINE, MAKING IT PERFECT FOR CONVENIENT LIVING.