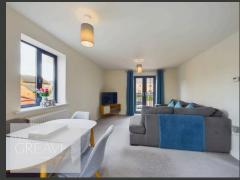

INSIDE, AN ENTRANCE LOBBY OPENS INTO A HALLWAY EQUIPPED WITH A BUILT-IN STORAGE CUPBOARD, A CONTEMPORARY BATHROOM, AND TWO SPACIOUS DOUBLE BEDROOMS, ONE OF WHICH HAS AN EN-SUITE SHOWER ROOM.

THE INVITING LIVING ROOM, COMPLETE WITH A JULIET-STYLE BALCONY, SEAMLESSLY FLOWS INTO THE MODERN KITCHEN. THE KITCHEN IS FULLY EQUIPPED WITH AN OVEN, GAS HOB, EXTRACTOR FAN, INTEGRATED FRIDGE FREEZER, DISHWASHER, AND WASHING MACHINE, MAKING IT PERFECT FOR CONVENIENT LIVING.