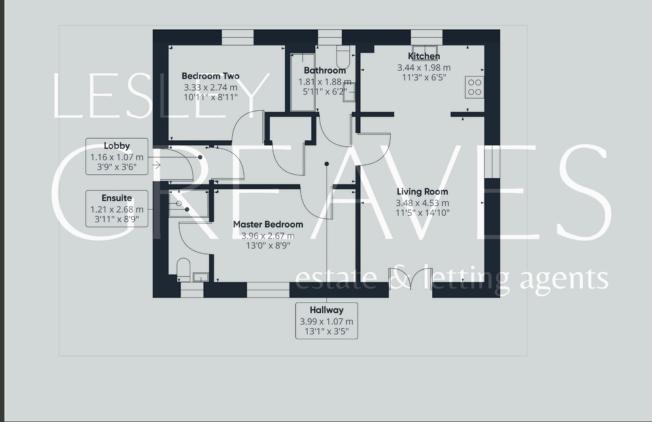

INSIDE, AN ENTRANCE LOBBY OPENS INTO A HALLWAY EQUIPPED WITH A BUILT-IN STORAGE CUPBOARD, A CONTEMPORARY BATHROOM, AND TWO SPACIOUS DOUBLE BEDROOMS, ONE OF WHICH HAS AN EN-SUITE SHOWER ROOM.

THE INVITING LIVING ROOM, COMPLETE WITH A JULIET-STYLE BALCONY, SEAMLESSLY FLOWS INTO THE MODERN KITCHEN. THE KITCHEN IS FULLY EQUIPPED WITH AN OVEN, GAS HOB, EXTRACTOR FAN, INTEGRATED FRIDGE FREEZER, DISHWASHER, AND WASHING MACHINE, MAKING IT PERFECT FOR CONVENIENT LIVING.

EXPERIENCE THE BEST OF MODERN LIVING IN THIS IMMACULATE APARTMENT, IDEALLY LOCATED TO TAKE ADVANTAGE OF ALL THAT GEDLING HAS TO OFFER.

- FREEHOLD
- COUNCIL TAX; BAND B
- LOCAL AUTHORITY; GEDLING BOROUGH COUNCIL
- MEASUREMENTS; 59 SQ METERS