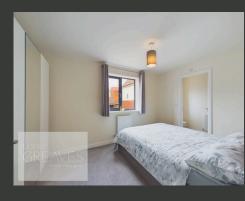

INSIDE, AN ENTRANCE LOBBY OPENS INTO A HALLWAY EQUIPPED WITH A BUILT-IN STORAGE CUPBOARD, A CONTEMPORARY BATHROOM, AND TWO SPACIOUS DOUBLE BEDROOMS, ONE OF WHICH HAS AN EN-SUITE SHOWER ROOM.

THE INVITING LIVING ROOM, COMPLETE WITH A JULIET-STYLE BALCONY, SEAMLESSLY FLOWS INTO THE MODERN KITCHEN. THE KITCHEN IS FULLY EQUIPPED WITH AN OVEN, GAS HOB, EXTRACTOR FAN, INTEGRATED FRIDGE FREEZER, DISHWASHER, AND WASHING MACHINE, MAKING IT PERFECT FOR CONVENIENT LIVING.