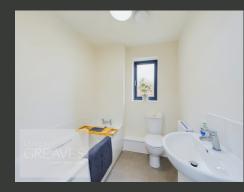

INSIDE, AN ENTRANCE LOBBY OPENS INTO A HALLWAY EQUIPPED WITH A BUILT-IN STORAGE CUPBOARD, A CONTEMPORARY BATHROOM, AND TWO SPACIOUS DOUBLE BEDROOMS, ONE OF WHICH HAS AN EN-SUITE SHOWER ROOM.

THE INVITING LIVING ROOM, COMPLETE WITH A JULIET-STYLE BALCONY, SEAMLESSLY FLOWS INTO THE MODERN KITCHEN. THE KITCHEN IS FULLY EQUIPPED WITH AN OVEN, GAS HOB, EXTRACTOR FAN, INTEGRATED FRIDGE FREEZER, DISHWASHER, AND WASHING MACHINE, MAKING IT PERFECT FOR CONVENIENT LIVING.