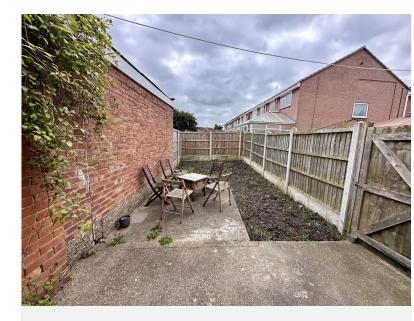

## £845 pcm

Dunstan Street, Netherfield, Nottingham, NG4 2PB EPC Rating E

Well presented end terrace house ready for occupation. In brief, the two storey accommodation comprises; a living room with laminate flooring, a white modern kitchen diner with a fitted oven, hob and extractor, utility room with plumbing for a washing machine and a door onto the low maintenance rear garden.