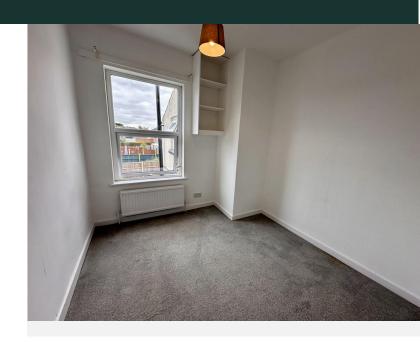

BEDROOM ONE 11'8" into recess x 11'4" (3.56m x 3.47m)

BEDROOM TWO 9' 2" x 8' 9" maximum measurement (2.81m x 2.67m)

BATHROOM 5' 7" x 7' 10" (1.72m x 2.40m)

COUNCIL TAXBAND: A

LOCAL AUTHORITY: Gedling Borough Council