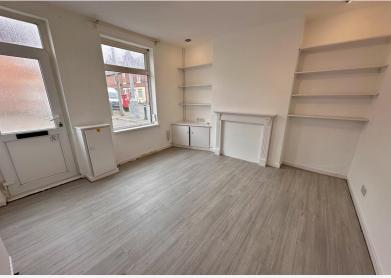

## £845 pcm

Dunstan Street, Netherfield, Nottingham, NG4 2PB EPC Rating E

Well presented end terrace house ready for occupation. In brief, the two storey accommodation comprises; a living room with laminate flooring, a white modern kitchen diner with a fitted oven, hob and extractor, utility room with plumbing for a washing machine and a door onto the low maintenance rear garden.

Deposit £975 Council Tax Band A Initial 6 months fixed term Shorthold Tenancy

LIVING ROOM 11' 8" into recess x 11' 5" (3.56m x 3.48m)

KITCHEN DINER 11' 6" x 11' 11" (3.52m x 3.64m)

UTILITY ROOM 7' 10" x 5' 10" (2.41m x 1.80m)