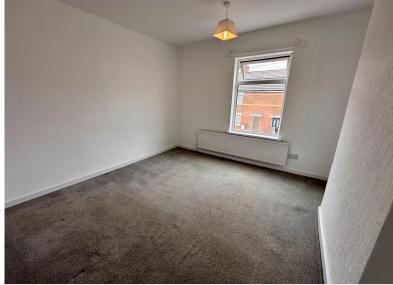

BEDROOM ONE 11'8" into recess x 11'4" (3.56m x 3.47m)

BEDROOM TWO 9' 2" x 8' 9" maximum measurement (2.81m x 2.67m)

BATHROOM 5' 7" x 7' 10" (1.72m x 2.40m)

COUNCIL TAXBAND: A

LOCAL AUTHORITY: Gedling Borough Council