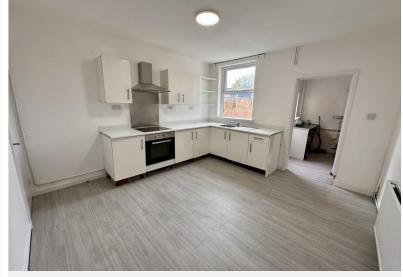

## £845 pcm

Dunstan Street, Netherfield, Nottingham, NG4 2PB EPC Rating E

Well presented end terrace house ready for occupation. In brief, the two storey accommodation comprises; a living room with laminate flooring, a white modern kitchen diner with a fitted oven, hob and extractor, utility room with plumbing for a washing machine and a door onto the low maintenance rear garden.

Deposit £975 Council Tax Band A Initial 6 months fixed term Shorthold Tenancy

LIVING ROOM 11' 8" into recess x 11' 5" (3.56m x 3.48m)

KITCHEN DINER 11' 6" x 11' 11" (3.52m x 3.64m)

UTILITY ROOM 7' 10" x 5' 10" (2.41m x 1.80m)