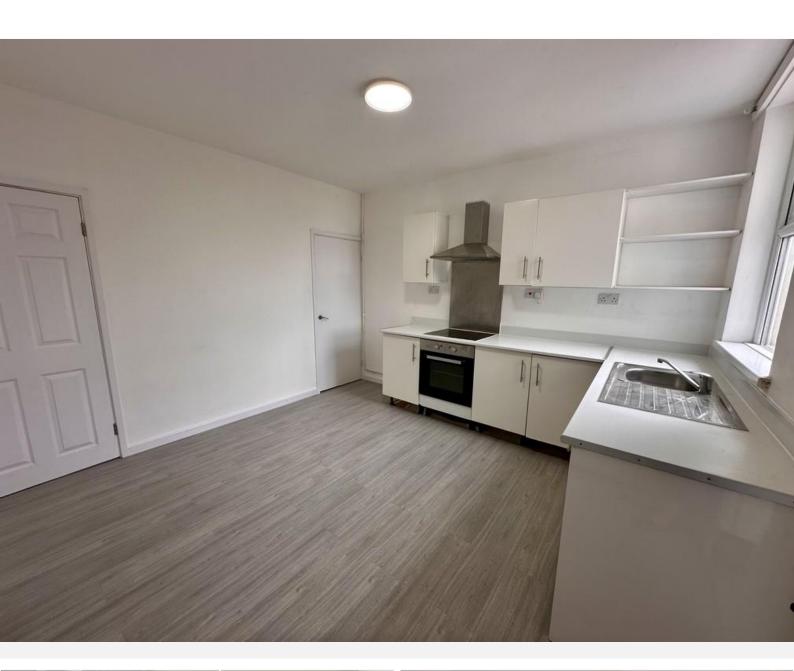

## £845 pcm

Dunstan Street, Netherfield, Nottingham, NG4 2PB EPC Rating E

Well presented end terrace house ready for occupation. In brief, the two storey accommodation comprises; a living room with laminate flooring, a white modern kitchen diner with a fitted oven, hob and extractor, utility room with plumbing for a washing machine and a door onto the low maintenance rear garden.

Deposit £975 Council Tax Band A Initial 6 months fixed term Shorthold Tenancy

LIVING ROOM 11' 8" into recess x 11' 5" (3.56m x 3.48m)

KITCHEN DINER 11' 6" x 11' 11" (3.52m x 3.64m)

UTILITY ROOM 7' 10" x 5' 10" (2.41m x 1.80m)