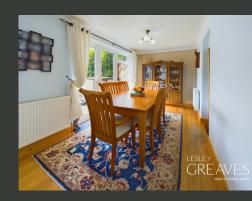

THE PROPERTY OFFERS FLEXIBILITY FOR MODERN LIVING, FEATURING A SPACIOUS LIVING ROOM THAT LEADS TO A REAR EXTENSION WITH A DINING/FAMILY AREA. THIS AREA INCLUDES TWO SETS OF FRENCH DOORS OPENING TO THE REAR GARDEN. THE MODERN KITCHEN IS FITTED WITH HIGH GLOSS GREY UNITS, A DOUBLE OVEN, A FIVE-RING HOB, AN INTEGRAL DISHWASHER, AND A FRIDGE. ADDITIONALLY, THE GROUND FLOOR INCLUDES A THREE-PIECE BATHROOM SUITE.