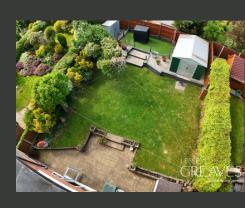

THE REAR GARDEN IS WELL-ESTABLISHED AND LAID TO LAWN, WITH A PATIO OFF THE LIVING/DINING ROOM AND AN ADDITIONAL DECKING AREA IDEAL FOR ENTERTAINING. THERE IS ALSO ACCESS TO A UTILITY ROOM AND GARAGE.

GEDLING IS A POPULAR AND WELL-ESTABLISHED RESIDENTIAL AREA WITH EXCELLENT AMENITIES, INCLUDING SCHOOLS, SHOPS, PUBS, RESTAURANTS, PUBLIC TRANSPORT, AND LEISURE FACILITIES. IT IS ALSO KNOWN FOR ITS COUNTRY PARK, WHICH HAS A PLAY AREA AND CAFÉ.