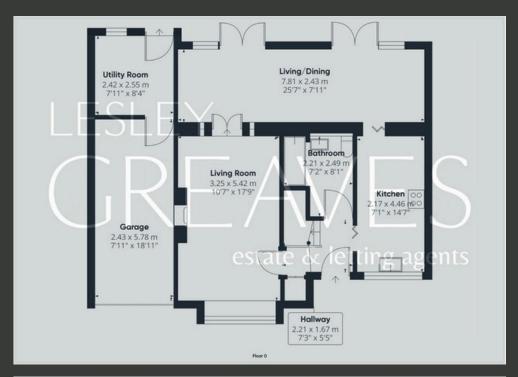

THE PROPERTY OFFERS FLEXIBILITY FOR MODERN LIVING, FEATURING A SPACIOUS LIVING ROOM THAT LEADS TO A REAR EXTENSION WITH A DINING/FAMILY AREA. THIS AREA INCLUDES TWO SETS OF FRENCH DOORS OPENING TO THE REAR GARDEN. THE MODERN KITCHEN IS FITTED WITH HIGH GLOSS GREY UNITS, A DOUBLE OVEN, A FIVE-RING HOB, AN INTEGRAL DISHWASHER, AND A FRIDGE. ADDITIONALLY, THE GROUND FLOOR INCLUDES A THREE-PIECE BATHROOM SUITE.

THE REAR GARDEN IS WELL-ESTABLISHED AND LAID TO LAWN, WITH A PATIO OFF THE LIVING/DINING ROOM AND AN ADDITIONAL DECKING AREA IDEAL FOR ENTERTAINING. THERE IS ALSO ACCESS TO A UTILITY ROOM AND GARAGE.

GEDLING IS A POPULAR AND WELL-ESTABLISHED RESIDENTIAL AREA WITH EXCELLENT AMENITIES, INCLUDING SCHOOLS, SHOPS, PUBS, RESTAURANTS, PUBLIC TRANSPORT, AND LEISURE FACILITIES. IT IS ALSO KNOWN FOR ITS COUNTRY PARK, WHICH HAS A PLAY AREA AND CAFÉ.