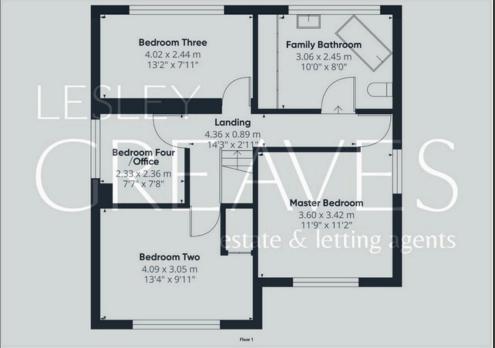

UPSTAIRS, THE HOME OFFERS THREE DOUBLE BEDROOMS, WITH THE MASTER BEDROOM FEATURING FITTED WARDROBES. THERE IS ALSO A FOURTH BEDROOM/OFFICE AND A SPACIOUS FAMILY BATHROOM WITH A CORNER BATH AND STORAGE.