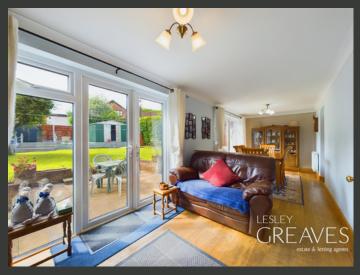

THE PROPERTY OFFERS FLEXIBILITY FOR MODERN LIVING, FEATURING A SPACIOUS LIVING ROOM THAT LEADS TO A REAR EXTENSION WITH A DINING/FAMILY AREA. THIS AREA INCLUDES TWO SETS OF FRENCH DOORS OPENING TO THE REAR GARDEN. THE MODERN KITCHEN IS FITTED WITH HIGH GLOSS GREY UNITS, A DOUBLE OVEN, A FIVE-RING HOB, AN INTEGRAL DISHWASHER, AND A FRIDGE. ADDITIONALLY, THE GROUND FLOOR INCLUDES A THREE-PIECE BATHROOM SUITE.