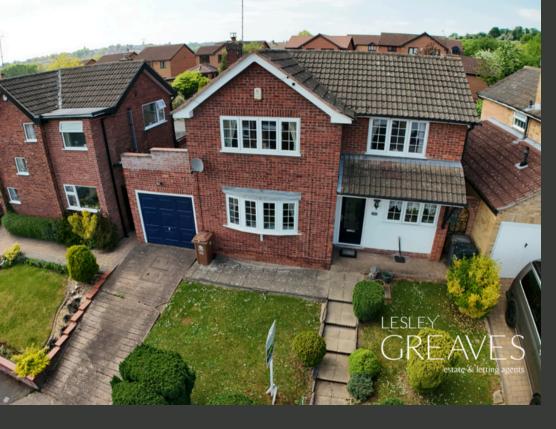

## Well-Presented Extended Family Home in Sought-After Gedling

SITUATED ON A HIGHLY SOUGHT-AFTER ROAD IN GEDLING, THIS WELL-PRESENTED DETACHED FAMILY HOME IS JUST A SHORT DISTANCE FROM THE STUNNING GEDLING COUNTRY PARK. IT IS ALSO NEAR A VARIETY OF SCHOOLS AND BUS SERVICES TO THE CITY CENTRE, MAKING VIEWINGS ESSENTIAL.

THE REAR GARDEN IS WELL-ESTABLISHED AND LAID TO LAWN, WITH A PATIO OFF THE LIVING/DINING ROOM AND AN ADDITIONAL DECKING AREA IDEAL FOR ENTERTAINING. THERE IS ALSO ACCESS TO A UTILITY ROOM AND GARAGE.

GEDLING IS A POPULAR AND WELL-ESTABLISHED RESIDENTIAL AREA WITH EXCELLENT AMENITIES, INCLUDING SCHOOLS, SHOPS, PUBS, RESTAURANTS, PUBLIC TRANSPORT, AND LEISURE FACILITIES. IT IS ALSO KNOWN FOR ITS COUNTRY PARK, WHICH HAS A PLAY AREA AND CAFÉ.