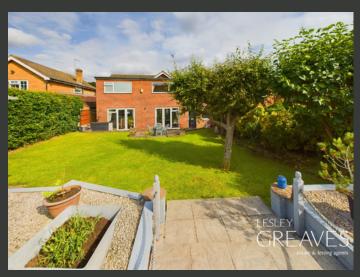

THE REAR GARDEN IS WELL-ESTABLISHED AND LAID TO LAWN, WITH A PATIO OFF THE LIVING/DINING ROOM AND AN ADDITIONAL DECKING AREA IDEAL FOR ENTERTAINING. THERE IS ALSO ACCESS TO A UTILITY ROOM AND GARAGE.

GEDLING IS A POPULAR AND WELL-ESTABLISHED RESIDENTIAL AREA WITH EXCELLENT AMENITIES, INCLUDING SCHOOLS, SHOPS, PUBS, RESTAURANTS, PUBLIC TRANSPORT, AND LEISURE FACILITIES. IT IS ALSO KNOWN FOR ITS COUNTRY PARK, WHICH HAS A PLAY AREA AND CAFÉ.