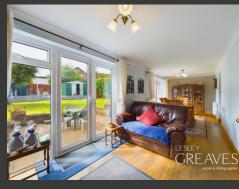

THE PROPERTY OFFERS FLEXIBILITY FOR MODERN LIVING, FEATURING A SPACIOUS LIVING ROOM THAT LEADS TO A REAR EXTENSION WITH A DINING/FAMILY AREA. THIS AREA INCLUDES TWO SETS OF FRENCH DOORS OPENING TO THE REAR GARDEN. THE MODERN KITCHEN IS FITTED WITH HIGH GLOSS GREY UNITS, A DOUBLE OVEN, A FIVE-RING HOB, AN INTEGRAL DISHWASHER, AND A FRIDGE. ADDITIONALLY, THE GROUND FLOOR INCLUDES A THREE-PIECE BATHROOM SUITE.