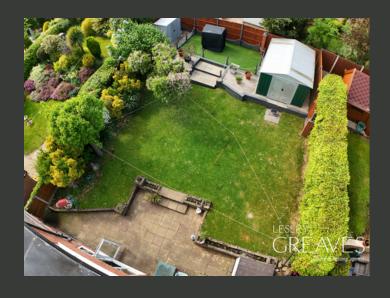

THE REAR GARDEN IS WELL-ESTABLISHED AND LAID TO LAWN, WITH A PATIO OFF THE LIVING/DINING ROOM AND AN ADDITIONAL DECKING AREA IDEAL FOR ENTERTAINING. THERE IS ALSO ACCESS TO A UTILITY ROOM AND GARAGE.

GEDLING IS A POPULAR AND WELL-ESTABLISHED RESIDENTIAL AREA WITH EXCELLENT AMENITIES, INCLUDING SCHOOLS, SHOPS, PUBS, RESTAURANTS, PUBLIC TRANSPORT, AND LEISURE FACILITIES. IT IS ALSO KNOWN FOR ITS COUNTRY PARK, WHICH HAS A PLAY AREA AND CAFÉ.