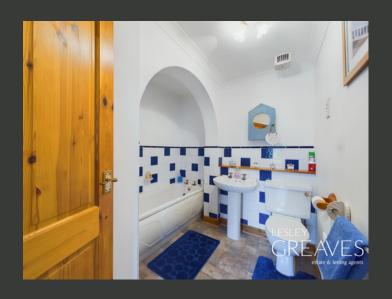

THE PROPERTY OFFERS FLEXIBILITY FOR MODERN LIVING, FEATURING A SPACIOUS LIVING ROOM THAT LEADS TO A REAR EXTENSION WITH A DINING/FAMILY AREA. THIS AREA INCLUDES TWO SETS OF FRENCH DOORS OPENING TO THE REAR GARDEN. THE MODERN KITCHEN IS FITTED WITH HIGH GLOSS GREY UNITS, A DOUBLE OVEN, A FIVE-RING HOB, AN INTEGRAL DISHWASHER, AND A FRIDGE. ADDITIONALLY, THE GROUND FLOOR INCLUDES A THREE-PIECE BATHROOM SUITE.