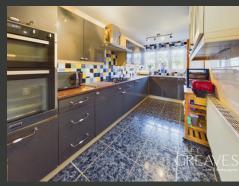

THE PROPERTY OFFERS FLEXIBILITY FOR MODERN LIVING, FEATURING A SPACIOUS LIVING ROOM THAT LEADS TO A REAR EXTENSION WITH A DINING/FAMILY AREA. THIS AREA INCLUDES TWO SETS OF FRENCH DOORS OPENING TO THE REAR GARDEN. THE MODERN KITCHEN IS FITTED WITH HIGH GLOSS GREY UNITS, A DOUBLE OVEN, A FIVE-RING HOB, AN INTEGRAL DISHWASHER, AND A FRIDGE. ADDITIONALLY, THE GROUND FLOOR INCLUDES A THREE-PIECE BATHROOM SUITE.