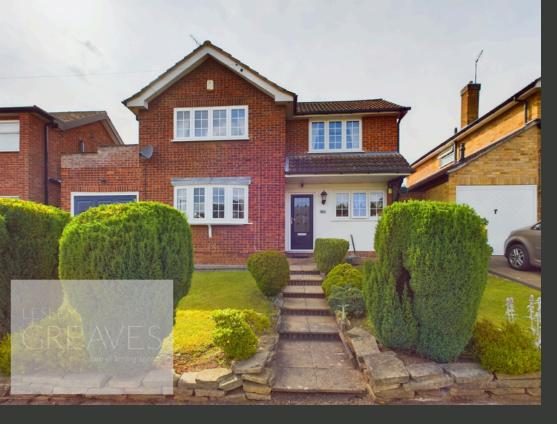

## YEW TREE LANE GEDLING

- DETACHED FAMILY HOME
- FOUR BEDROOMS
- REAR EXTENSION
- MODERN KITCHEN
- TWO BATHROOMS
- DRIVEWAY & GARAGE
- EPC D

## Well-Presented Extended Family Home in Sought-After Gedling

SITUATED ON A HIGHLY SOUGHT-AFTER ROAD IN GEDLING, THIS WELL-PRESENTED DETACHED FAMILY HOME IS JUST A SHORT DISTANCE FROM THE STUNNING GEDLING COUNTRY PARK. IT IS ALSO NEAR A VARIETY OF SCHOOLS AND BUS SERVICES TO THE CITY CENTRE, MAKING VIEWINGS ESSENTIAL.