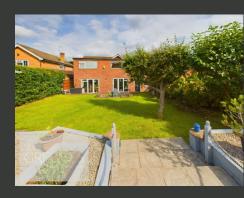

THE REAR GARDEN IS WELL-ESTABLISHED AND LAID TO LAWN, WITH A PATIO OFF THE LIVING/DINING ROOM AND AN ADDITIONAL DECKING AREA IDEAL FOR ENTERTAINING. THERE IS ALSO ACCESS TO A UTILITY ROOM AND GARAGE.

GEDLING IS A POPULAR AND WELL-ESTABLISHED RESIDENTIAL AREA WITH EXCELLENT AMENITIES, INCLUDING SCHOOLS, SHOPS, PUBS, RESTAURANTS, PUBLIC TRANSPORT, AND LEISURE FACILITIES. IT IS ALSO KNOWN FOR ITS COUNTRY PARK, WHICH HAS A PLAY AREA AND CAFÉ.