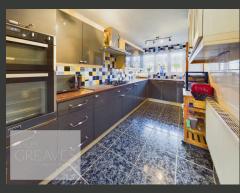

THE PROPERTY OFFERS FLEXIBILITY FOR MODERN LIVING, FEATURING A SPACIOUS LIVING ROOM THAT LEADS TO A REAR EXTENSION WITH A DINING/FAMILY AREA. THIS AREA INCLUDES TWO SETS OF FRENCH DOORS OPENING TO THE REAR GARDEN. THE MODERN KITCHEN IS FITTED WITH HIGH GLOSS GREY UNITS, A DOUBLE OVEN, A FIVE-RING HOB, AN INTEGRAL DISHWASHER, AND A FRIDGE. ADDITIONALLY, THE GROUND FLOOR INCLUDES A THREE-PIECE BATHROOM SUITE.