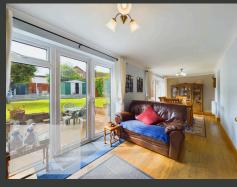

THE PROPERTY OFFERS FLEXIBILITY FOR MODERN LIVING, FEATURING A SPACIOUS LIVING ROOM THAT LEADS TO A REAR EXTENSION WITH A DINING/FAMILY AREA. THIS AREA INCLUDES TWO SETS OF FRENCH DOORS OPENING TO THE REAR GARDEN. THE MODERN KITCHEN IS FITTED WITH HIGH GLOSS GREY UNITS, A DOUBLE OVEN, A FIVE-RING HOB, AN INTEGRAL DISHWASHER, AND A FRIDGE. ADDITIONALLY, THE GROUND FLOOR INCLUDES A THREE-PIECE BATHROOM SUITE.