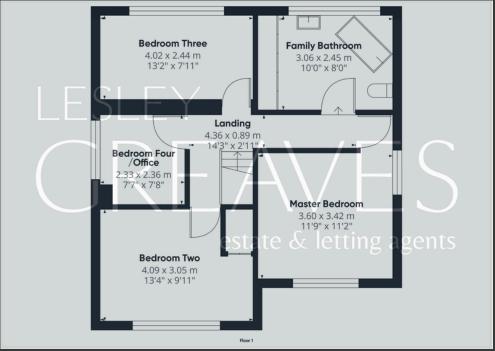

UPSTAIRS, THE HOME OFFERS THREE DOUBLE BEDROOMS, WITH THE MASTER BEDROOM FEATURING FITTED WARDROBES. THERE IS ALSO A FOURTH BEDROOM/OFFICE AND A SPACIOUS FAMILY BATHROOM WITH A CORNER BATH AND STORAGE.