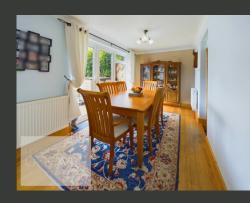

THE PROPERTY OFFERS FLEXIBILITY FOR MODERN LIVING, FEATURING A SPACIOUS LIVING ROOM THAT LEADS TO A REAR EXTENSION WITH A DINING/FAMILY AREA. THIS AREA INCLUDES TWO SETS OF FRENCH DOORS OPENING TO THE REAR GARDEN. THE MODERN KITCHEN IS FITTED WITH HIGH GLOSS GREY UNITS, A DOUBLE OVEN, A FIVE-RING HOB, AN INTEGRAL DISHWASHER, AND A FRIDGE. ADDITIONALLY, THE GROUND FLOOR INCLUDES A THREE-PIECE BATHROOM SUITE.