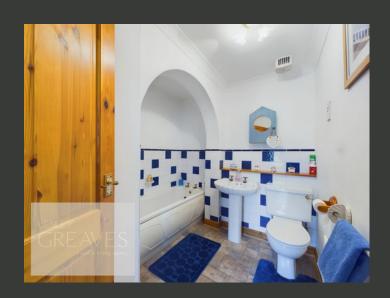

THE PROPERTY OFFERS FLEXIBILITY FOR MODERN LIVING, FEATURING A SPACIOUS LIVING ROOM THAT LEADS TO A REAR EXTENSION WITH A DINING/FAMILY AREA. THIS AREA INCLUDES TWO SETS OF FRENCH DOORS OPENING TO THE REAR GARDEN. THE MODERN KITCHEN IS FITTED WITH HIGH GLOSS GREY UNITS, A DOUBLE OVEN, A FIVE-RING HOB, AN INTEGRAL DISHWASHER, AND A FRIDGE. ADDITIONALLY, THE GROUND FLOOR INCLUDES A THREE-PIECE BATHROOM SUITE.

UPSTAIRS, THE HOME OFFERS THREE DOUBLE BEDROOMS, WITH THE MASTER BEDROOM FEATURING FITTED WARDROBES. THERE IS ALSO A FOURTH BEDROOM/OFFICE AND A SPACIOUS FAMILY BATHROOM WITH A CORNER BATH AND STORAGE.