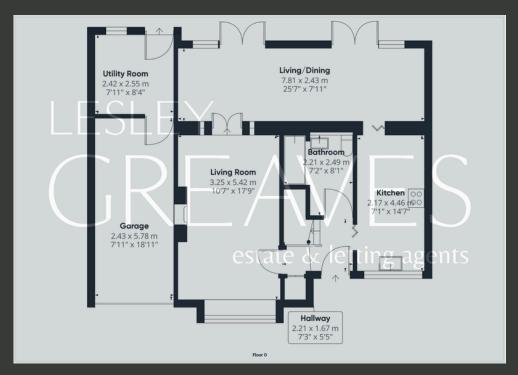

THE PROPERTY OFFERS FLEXIBILITY FOR MODERN LIVING, FEATURING A SPACIOUS LIVING ROOM THAT LEADS TO A REAR EXTENSION WITH A DINING/FAMILY AREA. THIS AREA INCLUDES TWO SETS OF FRENCH DOORS OPENING TO THE REAR GARDEN. THE MODERN KITCHEN IS FITTED WITH HIGH GLOSS GREY UNITS, A DOUBLE OVEN, A FIVE-RING HOB, AN INTEGRAL DISHWASHER, AND A FRIDGE. ADDITIONALLY, THE GROUND FLOOR INCLUDES A THREE-PIECE BATHROOM SUITE.

THE REAR GARDEN IS WELL-ESTABLISHED AND LAID TO LAWN, WITH A PATIO OFF THE LIVING/DINING ROOM AND AN ADDITIONAL DECKING AREA IDEAL FOR ENTERTAINING. THERE IS ALSO ACCESS TO A UTILITY ROOM AND GARAGE.

GEDLING IS A POPULAR AND WELL-ESTABLISHED RESIDENTIAL AREA WITH EXCELLENT AMENITIES, INCLUDING SCHOOLS, SHOPS, PUBS, RESTAURANTS, PUBLIC TRANSPORT, AND LEISURE FACILITIES. IT IS ALSO KNOWN FOR ITS COUNTRY PARK, WHICH HAS A PLAY AREA AND CAFÉ.