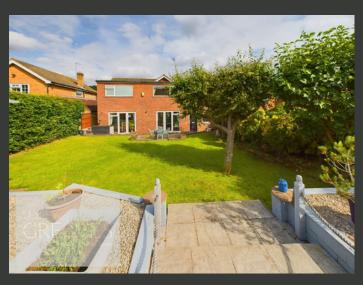

THE REAR GARDEN IS WELL-ESTABLISHED AND LAID TO LAWN, WITH A PATIO OFF THE LIVING/DINING ROOM AND AN ADDITIONAL DECKING AREA IDEAL FOR ENTERTAINING. THERE IS ALSO ACCESS TO A UTILITY ROOM AND GARAGE.

GEDLING IS A POPULAR AND WELL-ESTABLISHED RESIDENTIAL AREA WITH EXCELLENT AMENITIES, INCLUDING SCHOOLS, SHOPS, PUBS, RESTAURANTS, PUBLIC TRANSPORT, AND LEISURE FACILITIES. IT IS ALSO KNOWN FOR ITS COUNTRY PARK, WHICH HAS A PLAY AREA AND CAFÉ.