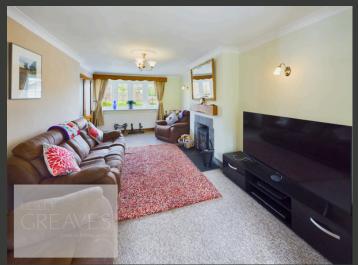

THE PROPERTY OFFERS FLEXIBILITY FOR MODERN LIVING, FEATURING A SPACIOUS LIVING ROOM THAT LEADS TO A REAR EXTENSION WITH A DINING/FAMILY AREA. THIS AREA INCLUDES TWO SETS OF FRENCH DOORS OPENING TO THE REAR GARDEN. THE MODERN KITCHEN IS FITTED WITH HIGH GLOSS GREY UNITS, A DOUBLE OVEN, A FIVE-RING HOB, AN INTEGRAL DISHWASHER, AND A FRIDGE. ADDITIONALLY, THE GROUND FLOOR INCLUDES A THREE-PIECE BATHROOM SUITE.