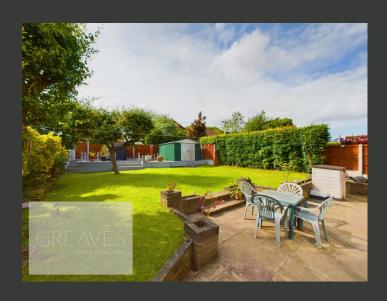

THE REAR GARDEN IS WELL-ESTABLISHED AND LAID TO LAWN, WITH A PATIO OFF THE LIVING/DINING ROOM AND AN ADDITIONAL DECKING AREA IDEAL FOR ENTERTAINING. THERE IS ALSO ACCESS TO A UTILITY ROOM AND GARAGE.

GEDLING IS A POPULAR AND WELL-ESTABLISHED RESIDENTIAL AREA WITH EXCELLENT AMENITIES, INCLUDING SCHOOLS, SHOPS, PUBS, RESTAURANTS, PUBLIC TRANSPORT, AND LEISURE FACILITIES. IT IS ALSO KNOWN FOR ITS COUNTRY PARK, WHICH HAS A PLAY AREA AND CAFÉ.