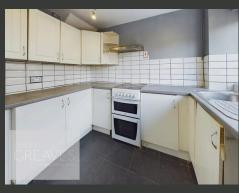

THE GROUND FLOOR FEATURES AN OPEN-PLAN LOUNGE AND DINING ROOM, SEAMLESSLY CONNECTED TO THE KITCHEN, CREATING A SPACIOUS AND VERSATILE LIVING AREA. UPSTAIRS, THE FIRST FLOOR COMPRISES THREE WELLSIZED BEDROOMS AND A FAMILY BATHROOM.