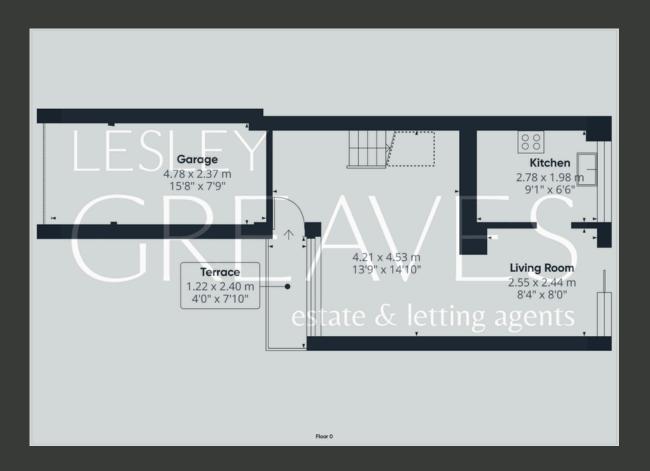

THE GROUND FLOOR FEATURES AN OPEN-PLAN LOUNGE AND DINING ROOM, SEAMLESSLY CONNECTED TO THE KITCHEN, CREATING A SPACIOUS AND VERSATILE LIVING AREA. UPSTAIRS, THE FIRST FLOOR COMPRISES THREE WELLSIZED BEDROOMS AND A FAMILY BATHROOM.

EXTERNALLY, THE PROPERTY BENEFITS FROM PARKING AND A GARAGE AT THE FRONT, PROVIDING AMPLE SPACE FOR VEHICLES AND STORAGE. THE REAR OF THE HOUSE BOASTS AN ENCLOSED GARDEN, PERFECT FOR OUTDOOR ACTIVITIES AND RELAXATION.

THIS PROPERTY IS A FANTASTIC OPPORTUNITY FOR INVESTORS AND HOMEBUYERS ALIKE. DON'T MISS THE CHANCE TO MAKE THIS CHARMING HOUSE YOUR NEW HOME OR INVESTMENT PROPERTY

- COUNCIL TAX; BAND A
- LOCAL AUTHORITY; GEDLING BOROUGH COUNCIL
- MEASUREMENTS: 64 SQ METERS
- Lease Term: From 27 January 1975 to 25 March 2971