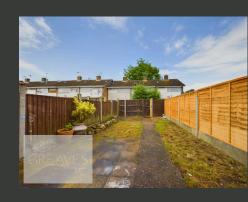

EXTERNALLY, THE PROPERTY BENEFITS FROM PARKING AND A GARAGE AT THE FRONT, PROVIDING AMPLE SPACE FOR VEHICLES AND STORAGE. THE REAR OF THE HOUSE BOASTS AN ENCLOSED GARDEN, PERFECT FOR OUTDOOR ACTIVITIES AND RELAXATION.