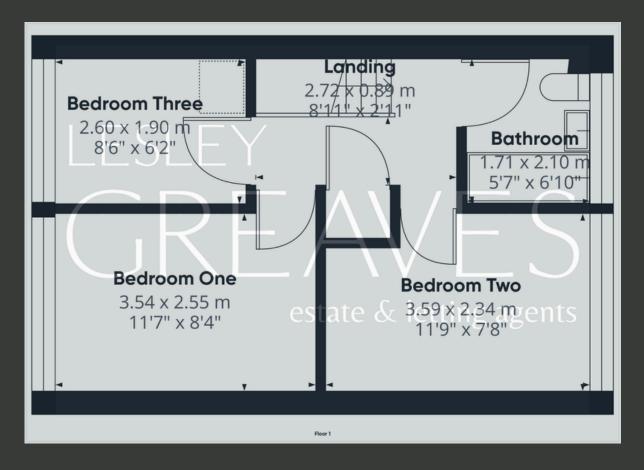

THE GROUND FLOOR FEATURES AN OPEN-PLAN LOUNGE AND DINING ROOM, SEAMLESSLY CONNECTED TO THE KITCHEN, CREATING A SPACIOUS AND VERSATILE LIVING AREA. UPSTAIRS, THE FIRST FLOOR COMPRISES THREE WELLSIZED BEDROOMS AND A FAMILY BATHROOM.