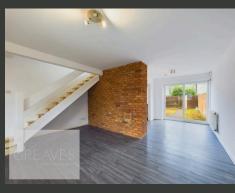

THE GROUND FLOOR FEATURES AN OPEN-PLAN LOUNGE AND DINING ROOM, SEAMLESSLY CONNECTED TO THE KITCHEN, CREATING A SPACIOUS AND VERSATILE LIVING AREA. UPSTAIRS, THE FIRST FLOOR COMPRISES THREE WELLSIZED BEDROOMS AND A FAMILY BATHROOM.