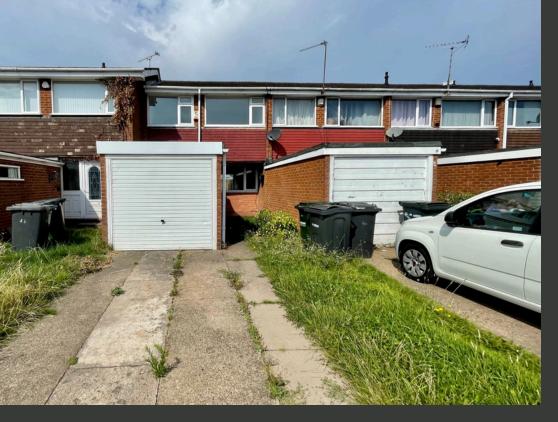

EXTERNALLY, THE PROPERTY BENEFITS FROM PARKING AND A GARAGE AT THE FRONT, PROVIDING AMPLE SPACE FOR VEHICLES AND STORAGE. THE REAR OF THE HOUSE BOASTS AN ENCLOSED GARDEN, PERFECT FOR OUTDOOR ACTIVITIES AND RELAXATION.