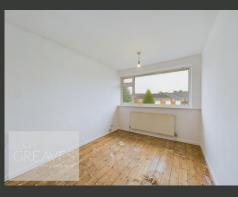

THE GROUND FLOOR FEATURES AN OPEN-PLAN LOUNGE AND DINING ROOM, SEAMLESSLY CONNECTED TO THE KITCHEN, CREATING A SPACIOUS AND VERSATILE LIVING AREA. UPSTAIRS, THE FIRST FLOOR COMPRISES THREE WELLSIZED BEDROOMS AND A FAMILY BATHROOM.