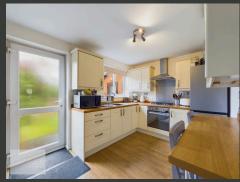

THE GROUND FLOOR FEATURES A PORCH PROVIDING USEFUL SPACE FOR COATS AND SHOES. THE LIVING ROOM INCLUDES A FEATURE BOW WINDOW AND STAIRS LEADING TO THE FIRST FLOOR. THE MODERN FITTED KITCHEN IS EQUIPPED WITH A BUILT-IN BREAKFAST BAR, OVEN, GAS HOB, EXTRACTOR, AND SPACE FOR A FRIDGE FREEZER.