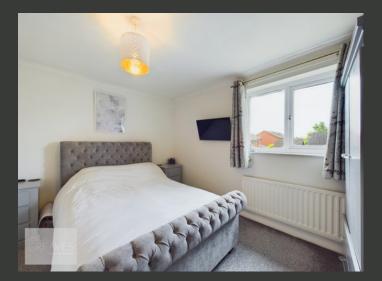

THE FIRST FLOOR COMPRISES TWO DOUBLE BEDROOMS AND A WHITE BATHROOM SUITE WITH A SHOWER OVER THE BATH. BOTH THE BATHROOM AND THE SECOND BEDROOM FEATURE USEFUL BUILT-IN STORAGE CUPBOARDS.

OUTSIDE, THE PROPERTY OFFERS AN OPEN-PLAN LAWN AT THE FRONT, A DRIVEWAY AT THE SIDE LEADING TO A GARAGE WITH AN UP-AND-OVER DOOR, POWER, LIGHTING, AND PLUMBING FOR A WASHING MACHINE. THE REAR GARDEN INCLUDES A LAWN, A PAVED PATIO AREA, AND RAISED BEDS ALONG THE PERIMETERS.