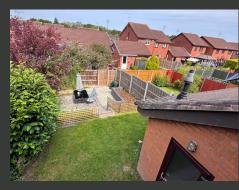

THE FIRST FLOOR COMPRISES TWO DOUBLE BEDROOMS AND A WHITE BATHROOM SUITE WITH A SHOWER OVER THE BATH. BOTH THE BATHROOM AND THE SECOND BEDROOM FEATURE USEFUL BUILT-IN STORAGE CUPBOARDS.

OUTSIDE, THE PROPERTY OFFERS AN OPEN-PLAN LAWN AT THE FRONT, A DRIVEWAY AT THE SIDE LEADING TO A GARAGE WITH AN UP-AND-OVER DOOR, POWER, LIGHTING, AND PLUMBING FOR A WASHING MACHINE. THE REAR GARDEN INCLUDES A LAWN, A PAVED PATIO AREA, AND RAISED BEDS ALONG THE PERIMETERS.