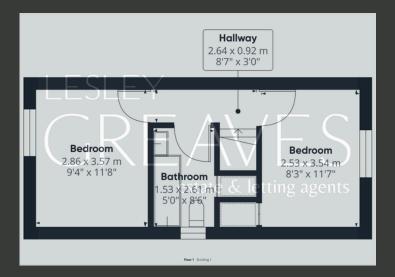

THE FIRST FLOOR COMPRISES TWO DOUBLE BEDROOMS AND A WHITE BATHROOM SUITE WITH A SHOWER OVER THE BATH. BOTH THE BATHROOM AND THE SECOND BEDROOM FEATURE USEFUL BUILT-IN STORAGE CUPBOARDS.

OUTSIDE, THE PROPERTY OFFERS AN OPEN-PLAN LAWN AT THE FRONT, A DRIVEWAY AT THE SIDE LEADING TO A GARAGE WITH AN UP-AND-OVER DOOR, POWER, LIGHTING, AND PLUMBING FOR A WASHING MACHINE. THE REAR GARDEN INCLUDES A LAWN, A PAVED PATIO AREA, AND RAISED BEDS ALONG THE PERIMETERS.

THIS HOME IS PERFECT FOR THOSE SEEKING MODERN LIVING IN A CHARMING MARKET TOWN.

- FREEHOLD
- COUNCIL TAX; BAND B
- LOCAL AUTHORITY; GEDLING BOROUGH COUNCIL
- MEASUREMENTS; 60 SQ METERS