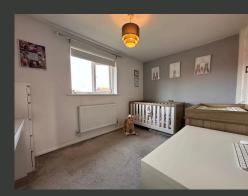

THE FIRST FLOOR COMPRISES TWO DOUBLE BEDROOMS AND A WHITE BATHROOM SUITE WITH A SHOWER OVER THE BATH. BOTH THE BATHROOM AND THE SECOND BEDROOM FEATURE USEFUL BUILT-IN STORAGE CUPBOARDS.

OUTSIDE, THE PROPERTY OFFERS AN OPEN-PLAN LAWN AT THE FRONT, A DRIVEWAY AT THE SIDE LEADING TO A GARAGE WITH AN UP-AND-OVER DOOR, POWER, LIGHTING, AND PLUMBING FOR A WASHING MACHINE. THE REAR GARDEN INCLUDES A LAWN, A PAVED PATIO AREA, AND RAISED BEDS ALONG THE PERIMETERS.