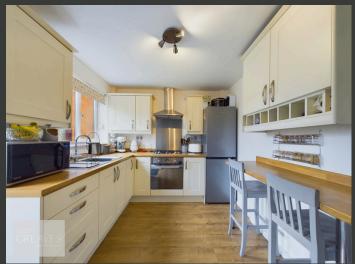

THE GROUND FLOOR FEATURES A PORCH PROVIDING USEFUL SPACE FOR COATS AND SHOES. THE LIVING ROOM INCLUDES A FEATURE BOW WINDOW AND STAIRS LEADING TO THE FIRST FLOOR. THE MODERN FITTED KITCHEN IS EQUIPPED WITH A BUILT-IN BREAKFAST BAR, OVEN, GAS HOB, EXTRACTOR, AND SPACE FOR A FRIDGE FREEZER.