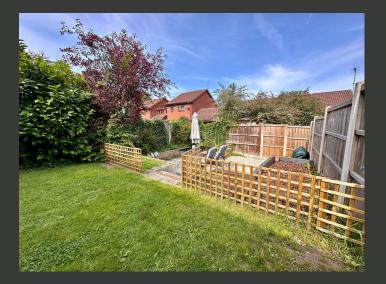

THE FIRST FLOOR COMPRISES TWO DOUBLE BEDROOMS AND A WHITE BATHROOM SUITE WITH A SHOWER OVER THE BATH. BOTH THE BATHROOM AND THE SECOND BEDROOM FEATURE USEFUL BUILT-IN STORAGE CUPBOARDS.

OUTSIDE, THE PROPERTY OFFERS AN OPEN-PLAN LAWN AT THE FRONT, A DRIVEWAY AT THE SIDE LEADING TO A GARAGE WITH AN UP-AND-OVER DOOR, POWER, LIGHTING, AND PLUMBING FOR A WASHING MACHINE. THE REAR GARDEN INCLUDES A LAWN, A PAVED PATIO AREA, AND RAISED BEDS ALONG THE PERIMETERS.