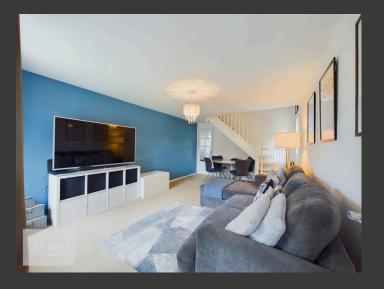

THE GROUND FLOOR FEATURES A PORCH PROVIDING USEFUL SPACE FOR COATS AND SHOES. THE LIVING ROOM INCLUDES A FEATURE BOW WINDOW AND STAIRS LEADING TO THE FIRST FLOOR. THE MODERN FITTED KITCHEN IS EQUIPPED WITH A BUILT-IN BREAKFAST BAR, OVEN, GAS HOB, EXTRACTOR, AND SPACE FOR A FRIDGE FREEZER.