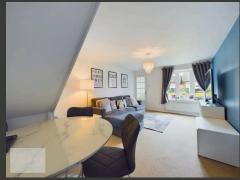

THE GROUND FLOOR FEATURES A PORCH PROVIDING USEFUL SPACE FOR COATS AND SHOES. THE LIVING ROOM INCLUDES A FEATURE BOW WINDOW AND STAIRS LEADING TO THE FIRST FLOOR. THE MODERN FITTED KITCHEN IS EQUIPPED WITH A BUILT-IN BREAKFAST BAR, OVEN, GAS HOB, EXTRACTOR, AND SPACE FOR A FRIDGE FREEZER.