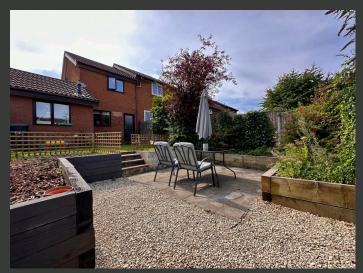

THE FIRST FLOOR COMPRISES TWO DOUBLE BEDROOMS AND A WHITE BATHROOM SUITE WITH A SHOWER OVER THE BATH. BOTH THE BATHROOM AND THE SECOND BEDROOM FEATURE USEFUL BUILT-IN STORAGE CUPBOARDS.

OUTSIDE, THE PROPERTY OFFERS AN OPEN-PLAN LAWN AT THE FRONT, A DRIVEWAY AT THE SIDE LEADING TO A GARAGE WITH AN UP-AND-OVER DOOR, POWER, LIGHTING, AND PLUMBING FOR A WASHING MACHINE. THE REAR GARDEN INCLUDES A LAWN, A PAVED PATIO AREA, AND RAISED BEDS ALONG THE PERIMETERS.