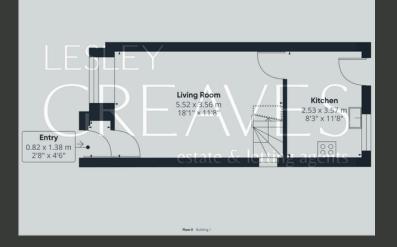

THE GROUND FLOOR FEATURES A PORCH PROVIDING USEFUL SPACE FOR COATS AND SHOES. THE LIVING ROOM INCLUDES A FEATURE BOW WINDOW AND STAIRS LEADING TO THE FIRST FLOOR. THE MODERN FITTED KITCHEN IS EQUIPPED WITH A BUILT-IN BREAKFAST BAR, OVEN, GAS HOB, EXTRACTOR, AND SPACE FOR A FRIDGE FREEZER.

THIS HOME IS PERFECT FOR THOSE SEEKING MODERN LIVING IN A CHARMING MARKET TOWN.

- FREEHOLD
- COUNCIL TAX; BAND B
- LOCAL AUTHORITY; GEDLING BOROUGH COUNCIL
- MEASUREMENTS; 60 SQ METERS