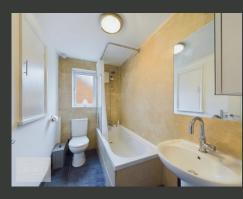

THE FIRST FLOOR COMPRISES TWO DOUBLE BEDROOMS AND A WHITE BATHROOM SUITE WITH A SHOWER OVER THE BATH. BOTH THE BATHROOM AND THE SECOND BEDROOM FEATURE USEFUL BUILT-IN STORAGE CUPBOARDS.

OUTSIDE, THE PROPERTY OFFERS AN OPEN-PLAN LAWN AT THE FRONT, A DRIVEWAY AT THE SIDE LEADING TO A GARAGE WITH AN UP-AND-OVER DOOR, POWER, LIGHTING, AND PLUMBING FOR A WASHING MACHINE. THE REAR GARDEN INCLUDES A LAWN, A PAVED PATIO AREA, AND RAISED BEDS ALONG THE PERIMETERS.