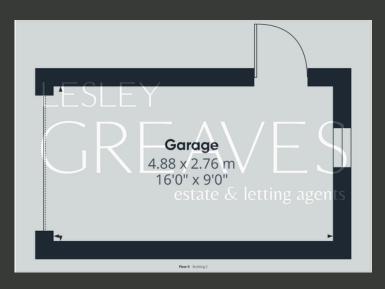

THE FIRST FLOOR COMPRISES TWO DOUBLE BEDROOMS AND A WHITE BATHROOM SUITE WITH A SHOWER OVER THE BATH. BOTH THE BATHROOM AND THE SECOND BEDROOM FEATURE USEFUL BUILT-IN STORAGE CUPBOARDS.

OUTSIDE, THE PROPERTY OFFERS AN OPEN-PLAN LAWN AT THE FRONT, A DRIVEWAY AT THE SIDE LEADING TO A GARAGE WITH AN UP-AND-OVER DOOR, POWER, LIGHTING, AND PLUMBING FOR A WASHING MACHINE. THE REAR GARDEN INCLUDES A LAWN, A PAVED PATIO AREA, AND RAISED BEDS ALONG THE PERIMETERS.

THIS HOME IS PERFECT FOR THOSE SEEKING MODERN LIVING IN A CHARMING MARKET TOWN.

- FREEHOLD
- COUNCIL TAX; BAND B
- LOCAL AUTHORITY; GEDLING BOROUGH COUNCIL
- MEASUREMENTS; 60 SQ METERS