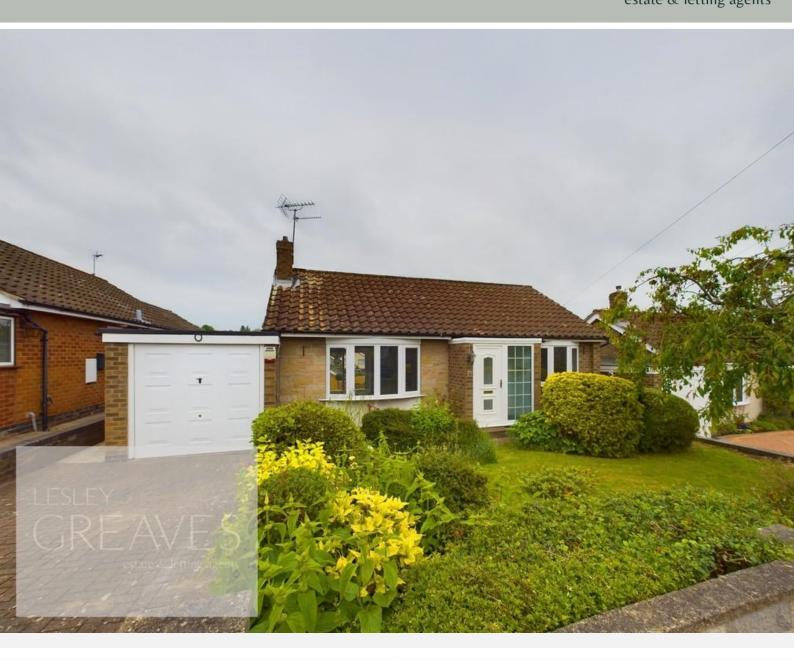

£395,000 Steeles Way, Lambley, Nottingham NG4 4QN EPC Rating D

Detached bungalow in a cul-de-sac position, modernised to a lovely standard. Viewings are highly recommended to appreciate the accommodation of this property which is offered for sale with no upward chain.

In brief, the property comprises a porch providing a useful space for coats and shoes, a living room with a feature bow window, newly fitted electric fire suite and opening to a dining room at the rear with sliding patio doors onto the rear garden. A door leads to a newly fitted kitchen with breakfast bar, fitted oven, gas hob, extractor, integrated washing machine and fridge freezer. A door leads to the rear garden. Accessed from the living room is also a door to an inner lobby, with access to the loft, doors to the double bedrooms and to the bathroom. Bedroom two features a bow window and the master bedroom boasts a dressing room with a range of fitted wardrobes and a newly fitted shower room. The newly fitted bathroom has a mains fed shower over a bath.