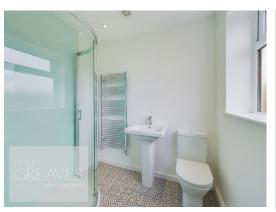

In brief, the property comprises a porch providing a useful space for coats and shoes, a living room with a feature bow window, newly fitted electric fire suite and opening to a dining room at the rear with sliding patio doors onto the rear garden. A door leads to a newly fitted kitchen with breakfast bar, fitted oven, gas hob, extractor, integrated washing machine and fridge freezer. A door leads to the rear garden. Accessed from the living room is also a door to an inner lobby, with access to the loft, doors to the double bedrooms and to the bathroom. Bedroom two features a bow window and the master bedroom boasts a dressing room with a range of fitted wardrobes and a newly fitted shower room. The newly fitted bathroom has a mains fed shower over a bath.

EN-SUITE 6' 6" x 5' 7" (1.98m x 1.7m)

BEDROOM TWO 12' 2" x 9' 5" (3.71m x 2.87m)

BATHROOM 10' 8" x 5' 9" maximum (3.25m x 1.75m)

GARAGE 16' 3" x 8' 8" (4.95m x 2.64m)

estate & letting agents

COUNCIL TAXBAND: D