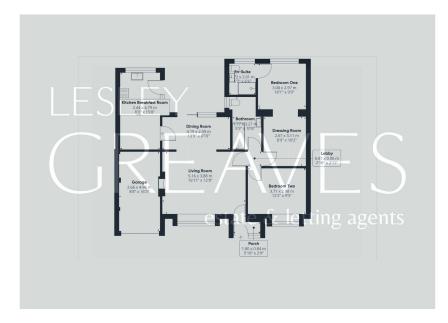

Lambley is a picturesque village with public houses/restaurants, a primary school, bus and road links to Mapperley and Epperstone/Oxton By pass (A6097).

- Freehold
- · Council tax band D

PORCH 5' 10" x 2' 9" (1.78m x 0.84m)

LIVING ROOM 16' 11" x 12' 8" (5.16m x 3.86m)

DINING ROOM 13' 9" x 6' 10" (4.19m x 2.08m)

KITCHEN/BREAKFAST ROOM 15' 8" x 8' 0" (4.78m x 2.44m)

BEDROOM ONE 10' 1" x 9' 9" (3.07m x 2.97m)

DRESSING ROOM 10' 2" x 8' 9" back of wardrobes  $(3.1m \times 2.67m)$ 

EN-SUITE 6' 6" x 5' 7" (1.98m x 1.7m)

BEDROOM TWO 12' 2" x 9' 5" (3.71m x 2.87m)

BATHROOM 10' 8" x 5' 9" maximum (3.25m x 1.75m)

GARAGE 16' 3" x 8' 8" (4.95m x 2.64m)

estate & letting agents

COUNCIL TAXBAND: D