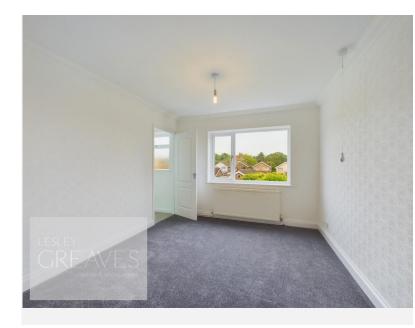

In brief, the property comprises a porch providing a useful space for coats and shoes, a living room with a feature bow window, newly fitted electric fire suite and opening to a dining room at the rear with sliding patio doors onto the rear garden. A door leads to a newly fitted kitchen with breakfast bar, fitted oven, gas hob, extractor, integrated washing machine and fridge freezer. A door leads to the rear garden. Accessed from the living room is also a door to an inner lobby, with access to the loft, doors to the double bedrooms and to the bathroom. Bedroom two features a bow window and the master bedroom boasts a dressing room with a range of fitted wardrobes and a newly fitted shower room. The newly fitted bathroom has a mains fed shower over a bath.

EN-SUITE 6' 6" x 5' 7" (1.98m x 1.7m)

BEDROOM TWO 12' 2" x 9' 5" (3.71m x 2.87m)

BATHROOM 10' 8" x 5' 9" maximum (3.25m x 1.75m)

GARAGE 16' 3" x 8' 8" (4.95m x 2.64m)

estate & letting agents

COUNCIL TAXBAND: D