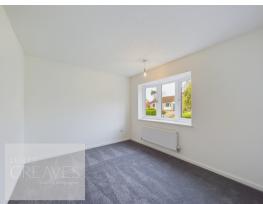

In brief, the property comprises a porch providing a useful space for coats and shoes, a living room with a feature bow window, newly fitted electric fire suite and opening to a dining room at the rear with sliding patio doors onto the rear garden. A door leads to a newly fitted kitchen with breakfast bar, fitted oven, gas hob, extractor, integrated washing machine and fridge freezer. A door leads to the rear garden. Accessed from the living room is also a door to an inner lobby, with access to the loft, doors to the double bedrooms and to the bathroom. Bedroom two features a bow window and the master bedroom boasts a dressing room with a range of fitted wardrobes and a newly fitted shower room. The newly fitted bathroom has a mains fed shower over a bath.

EN-SUITE 6' 6" x 5' 7" (1.98m x 1.7m)

BEDROOM TWO 12' 2" x 9' 5" (3.71m x 2.87m)

BATHROOM 10' 8" x 5' 9" maximum (3.25m x 1.75m)

GARAGE 16' 3" x 8' 8" (4.95m x 2.64m)

estate & letting agents

COUNCIL TAXBAND: D