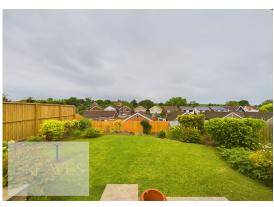

There is a lawn garden with boarders for plants and shrubs and a driveway leading to the garage at the front. Gated access at side leads to an enclosed garden with a paved patio, lawn, boarders for plants and shrubs.