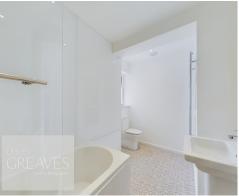

In brief, the property comprises a porch providing a useful space for coats and shoes, a living room with a feature bow window, newly fitted electric fire suite and opening to a dining room at the rear with sliding patio doors onto the rear garden. A door leads to a newly fitted kitchen with breakfast bar, fitted oven, gas hob, extractor, integrated washing machine and fridge freezer. A door leads to the rear garden. Accessed from the living room is also a door to an inner lobby, with access to the loft, doors to the double bedrooms and to the bathroom. Bedroom two features a bow window and the master bedroom boasts a dressing room with a range of fitted wardrobes and a newly fitted shower room. The newly fitted bathroom has a mains fed shower over a bath.