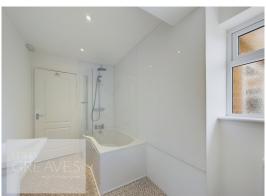

In brief, the property comprises a porch providing a useful space for coats and shoes, a living room with a feature bow window, newly fitted electric fire suite and opening to a dining room at the rear with sliding patio doors onto the rear garden. A door leads to a newly fitted kitchen with breakfast bar, fitted oven, gas hob, extractor, integrated washing machine and fridge freezer. A door leads to the rear garden. Accessed from the living room is also a door to an inner lobby, with access to the loft, doors to the double bedrooms and to the bathroom. Bedroom two features a bow window and the master bedroom boasts a dressing room with a range of fitted wardrobes and a newly fitted shower room. The newly fitted bathroom has a mains fed shower over a bath.

EN-SUITE 6' 6" x 5' 7" (1.98m x 1.7m)

BEDROOM TWO 12' 2" x 9' 5" (3.71m x 2.87m)

BATHROOM 10' 8" x 5' 9" maximum (3.25m x 1.75m)

GARAGE 16' 3" x 8' 8" (4.95m x 2.64m)

estate & letting agents

COUNCIL TAXBAND: D