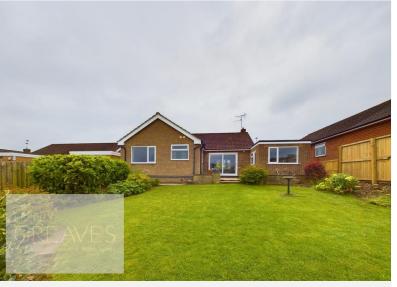

There is a lawn garden with boarders for plants and shrubs and a driveway leading to the garage at the front. Gated access at side leads to an enclosed garden with a paved patio, lawn, boarders for plants and shrubs.