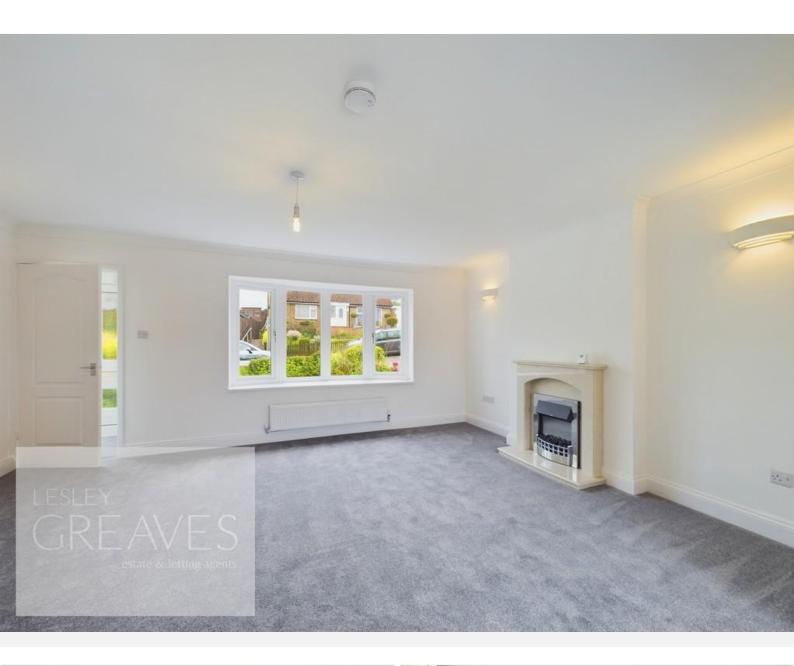

In brief, the property comprises a porch providing a useful space for coats and shoes, a living room with a feature bow window, newly fitted electric fire suite and opening to a dining room at the rear with sliding patio doors onto the rear garden. A door leads to a newly fitted kitchen with breakfast bar, fitted oven, gas hob, extractor, integrated washing machine and fridge freezer. A door leads to the rear garden. Accessed from the living room is also a door to an inner lobby, with access to the loft, doors to the double bedrooms and to the bathroom. Bedroom two features a bow window and the master bedroom boasts a dressing room with a range of fitted wardrobes and a newly fitted shower room. The newly fitted bathroom has a mains fed shower over a bath.

LIVING ROOM 16' 11" x 12' 8" (5.16m x 3.86m)

DINING ROOM 13' 9" x 6' 10" (4.19m x 2.08m)

KITCHEN/BREAKFAST ROOM 15' 8" x 8' 0" (4.78m x 2.44m)

BEDROOM ONE 10' 1" x 9' 9" (3.07m x 2.97m)

DRESSING ROOM 10' 2" x 8' 9" back of wardrobes  $(3.1m \times 2.67m)$ 