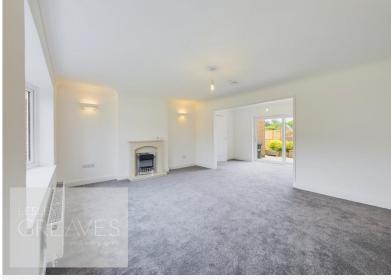

In brief, the property comprises a porch providing a useful space for coats and shoes, a living room with a feature bow window, newly fitted electric fire suite and opening to a dining room at the rear with sliding patio doors onto the rear garden. A door leads to a newly fitted kitchen with breakfast bar, fitted oven, gas hob, extractor, integrated washing machine and fridge freezer. A door leads to the rear garden. Accessed from the living room is also a door to an inner lobby, with access to the loft, doors to the double bedrooms and to the bathroom. Bedroom two features a bow window and the master bedroom boasts a dressing room with a range of fitted wardrobes and a newly fitted shower room. The newly fitted bathroom has a mains fed shower over a bath.

LIVING ROOM 16' 11" x 12' 8" (5.16m x 3.86m)

DINING ROOM 13' 9" x 6' 10" (4.19m x 2.08m)

KITCHEN/BREAKFAST ROOM 15' 8" x 8' 0" (4.78m x 2.44m)

BEDROOM ONE 10' 1" x 9' 9" (3.07m x 2.97m)

DRESSING ROOM 10' 2" x 8' 9" back of wardrobes  $(3.1m \times 2.67m)$ 