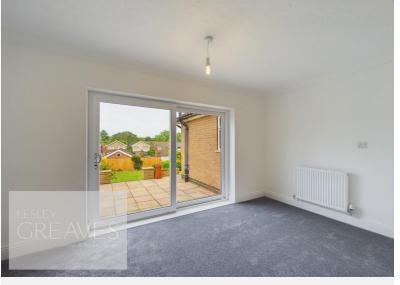

In brief, the property comprises a porch providing a useful space for coats and shoes, a living room with a feature bow window, newly fitted electric fire suite and opening to a dining room at the rear with sliding patio doors onto the rear garden. A door leads to a newly fitted kitchen with breakfast bar, fitted oven, gas hob, extractor, integrated washing machine and fridge freezer. A door leads to the rear garden. Accessed from the living room is also a door to an inner lobby, with access to the loft, doors to the double bedrooms and to the bathroom. Bedroom two features a bow window and the master bedroom boasts a dressing room with a range of fitted wardrobes and a newly fitted shower room. The newly fitted bathroom has a mains fed shower over a bath.

LIVING ROOM 16' 11" x 12' 8" (5.16m x 3.86m)

DINING ROOM 13' 9" x 6' 10" (4.19m x 2.08m)

KITCHEN/BREAKFAST ROOM 15' 8" x 8' 0" (4.78m x 2.44m)

BEDROOM ONE 10' 1" x 9' 9" (3.07m x 2.97m)

DRESSING ROOM 10' 2" x 8' 9" back of wardrobes  $(3.1m \times 2.67m)$ 