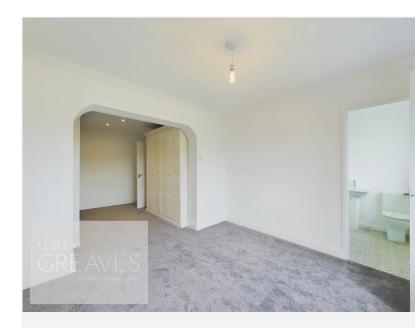

In brief, the property comprises a porch providing a useful space for coats and shoes, a living room with a feature bow window, newly fitted electric fire suite and opening to a dining room at the rear with sliding patio doors onto the rear garden. A door leads to a newly fitted kitchen with breakfast bar, fitted oven, gas hob, extractor, integrated washing machine and fridge freezer. A door leads to the rear garden. Accessed from the living room is also a door to an inner lobby, with access to the loft, doors to the double bedrooms and to the bathroom. Bedroom two features a bow window and the master bedroom boasts a dressing room with a range of fitted wardrobes and a newly fitted shower room. The newly fitted bathroom has a mains fed shower over a bath.

LIVING ROOM 16' 11" x 12' 8" (5.16m x 3.86m)

DINING ROOM 13' 9" x 6' 10" (4.19m x 2.08m)

KITCHEN/BREAKFAST ROOM 15' 8" x 8' 0" (4.78m x 2.44m)

BEDROOM ONE 10' 1" x 9' 9" (3.07m x 2.97m)

DRESSING ROOM 10' 2" x 8' 9" back of wardrobes  $(3.1m \times 2.67m)$ 