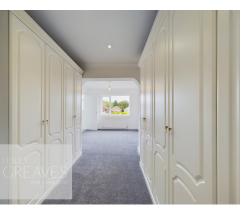

In brief, the property comprises a porch providing a useful space for coats and shoes, a living room with a feature bow window, newly fitted electric fire suite and opening to a dining room at the rear with sliding patio doors onto the rear garden. A door leads to a newly fitted kitchen with breakfast bar, fitted oven, gas hob, extractor, integrated washing machine and fridge freezer. A door leads to the rear garden. Accessed from the living room is also a door to an inner lobby, with access to the loft, doors to the double bedrooms and to the bathroom. Bedroom two features a bow window and the master bedroom boasts a dressing room with a range of fitted wardrobes and a newly fitted shower room. The newly fitted bathroom has a mains fed shower over a bath.

LIVING ROOM 16' 11" x 12' 8" (5.16m x 3.86m)

DINING ROOM 13' 9" x 6' 10" (4.19m x 2.08m)

KITCHEN/BREAKFAST ROOM 15' 8" x 8' 0" (4.78m x 2.44m)

BEDROOM ONE 10' 1" x 9' 9" (3.07m x 2.97m)

DRESSING ROOM 10' 2" x 8' 9" back of wardrobes  $(3.1m \times 2.67m)$ 