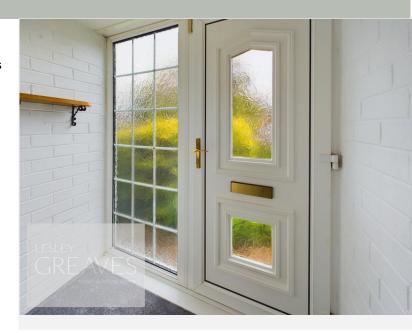

In brief, the property comprises a porch providing a useful space for coats and shoes, a living room with a feature bow window, newly fitted electric fire suite and opening to a dining room at the rear with sliding patio doors onto the rear garden. A door leads to a newly fitted kitchen with breakfast bar, fitted oven, gas hob, extractor, integrated washing machine and fridge freezer. A door leads to the rear garden. Accessed from the living room is also a door to an inner lobby, with access to the loft, doors to the double bedrooms and to the bathroom. Bedroom two features a bow window and the master bedroom boasts a dressing room with a range of fitted wardrobes and a newly fitted shower room. The newly fitted bathroom has a mains fed shower over a bath.

Lambley is a picturesque village with public houses/restaurants, a primary school, bus and road links to Mapperley and Epperstone/Oxton By pass (A6097).

- Freehold
- · Council tax band D

PORCH 5' 10" x 2' 9" (1.78m x 0.84m)