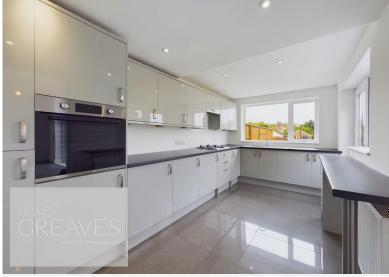

In brief, the property comprises a porch providing a useful space for coats and shoes, a living room with a feature bow window, newly fitted electric fire suite and opening to a dining room at the rear with sliding patio doors onto the rear garden. A door leads to a newly fitted kitchen with breakfast bar, fitted oven, gas hob, extractor, integrated washing machine and fridge freezer. A door leads to the rear garden. Accessed from the living room is also a door to an inner lobby, with access to the loft, doors to the double bedrooms and to the bathroom. Bedroom two features a bow window and the master bedroom boasts a dressing room with a range of fitted wardrobes and a newly fitted shower room. The newly fitted bathroom has a mains fed shower over a bath.

LIVING ROOM 16' 11" x 12' 8" (5.16m x 3.86m)

DINING ROOM 13' 9" x 6' 10" (4.19m x 2.08m)

KITCHEN/BREAKFAST ROOM 15' 8" x 8' 0" (4.78m x 2.44m)

BEDROOM ONE 10' 1" x 9' 9" (3.07m x 2.97m)

DRESSING ROOM 10' 2" x 8' 9" back of wardrobes  $(3.1m \times 2.67m)$ 