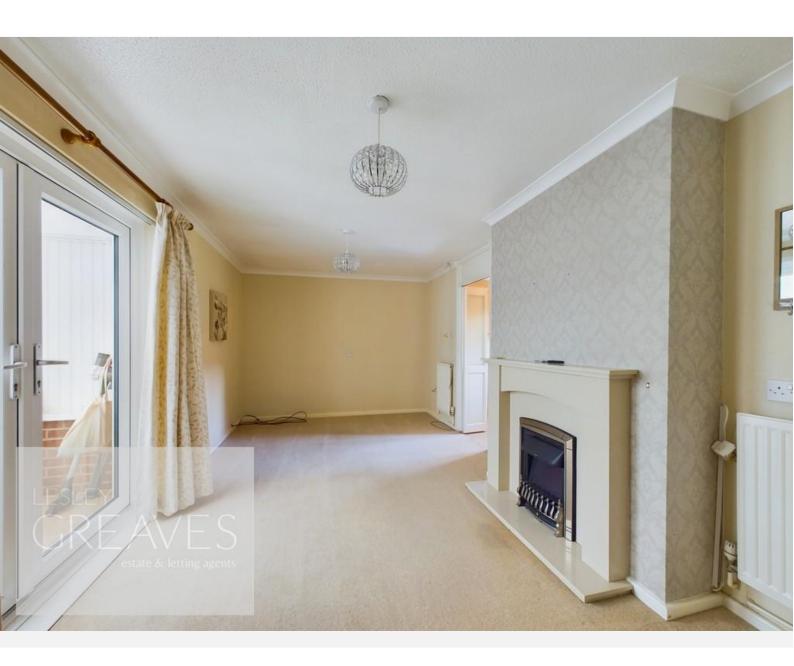

In brief, the accommodation comprises a reception hallway with storage cupboard housing the boiler, living room with French doors onto a conservatory, re-fitted kitchen and re-fitted shower room.

Outside there is a small open plan front garden whilst to the rear is an enclosed private artificially lawned garden. The property is set within a cul de sac which is maintained as part of the monthly maintenance fee by the managing housing association.

LIVING ROOM 18' 10" x 9' 10" into recess (5.74m x 3m)

CONSERVATORY 8' 8" x 7' 4" (2.64m x 2.24m)

KITCHEN 8' 10" x 6' 4" (2.69m x 1.93m)

SHOWER ROOM 6' 5" x 6' 2" (1.96m x 1.88m)

BEDROOM ONE 11' 9" x 9' 8" (3.58m x 2.95m)