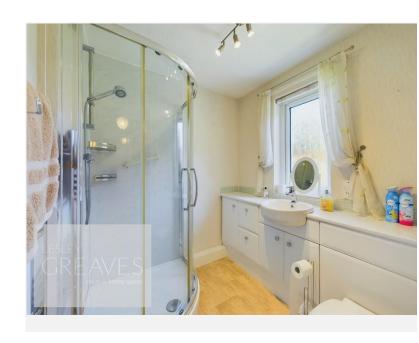

In brief, the accommodation comprises a reception hallway with storage cupboard housing the boiler, living room with French doors onto a conservatory, re-fitted kitchen and re-fitted shower room.

Outside there is a small open plan front garden whilst to the rear is an enclosed private artificially lawned garden. The property is set within a cul de sac which is maintained as part of the monthly maintenance fee by the managing housing association.

LIVING ROOM 18' 10" x 9' 10" into recess (5.74m x 3m)

CONSERVATORY 8' 8" x 7' 4" (2.64m x 2.24m)

KITCHEN 8' 10" x 6' 4" (2.69m x 1.93m)

SHOWER ROOM 6' 5" x 6' 2" (1.96m x 1.88m)

BEDROOM ONE 11' 9" x 9' 8" (3.58m x 2.95m)