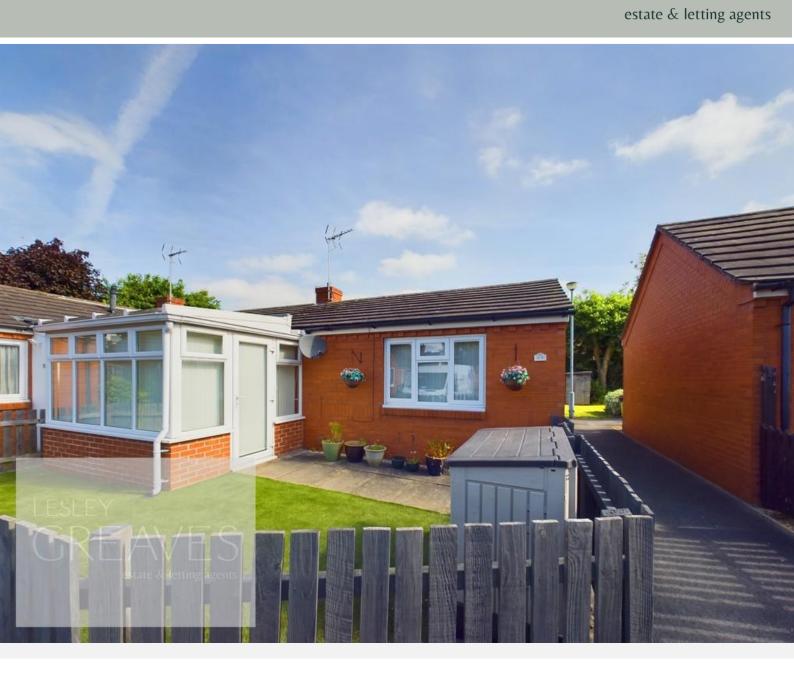

## GREAVES

75% Shared Ownership £135,000 Brierley Green, Netherfield, Nottingham NG4 2PP EPC Rating D

A great opportunity to purchase a 75% share of this two bedroom bungalow. The property is for the over 55's and benefits from having a site warden as well as emergency alarm cords within each property.

In brief, the accommodation comprises a reception hallway with storage cupboard housing the boiler, living room with French doors onto a conservatory, re-fitted kitchen and re-fitted shower room.

Outside there is a small open plan front garden whilst to the rear is an enclosed private artificially lawned garden. The property is set within a cul de sac which is maintained as part of the monthly maintenance fee by the managing housing association.