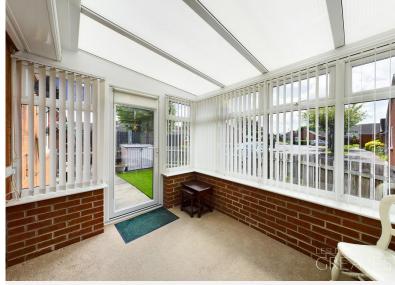

In brief, the accommodation comprises a reception hallway with storage cupboard housing the boiler, living room with French doors onto a conservatory, re-fitted kitchen and re-fitted shower room.

Outside there is a small open plan front garden whilst to the rear is an enclosed private artificially lawned garden. The property is set within a cul de sac which is maintained as part of the monthly maintenance fee by the managing housing association.

LIVING ROOM 18' 10" x 9' 10" into recess (5.74m x 3m)

CONSERVATORY 8' 8" x 7' 4" (2.64m x 2.24m)

KITCHEN 8' 10" x 6' 4" (2.69m x 1.93m)

SHOWER ROOM 6' 5" x 6' 2" (1.96m x 1.88m)

BEDROOM ONE 11' 9" x 9' 8" (3.58m x 2.95m)