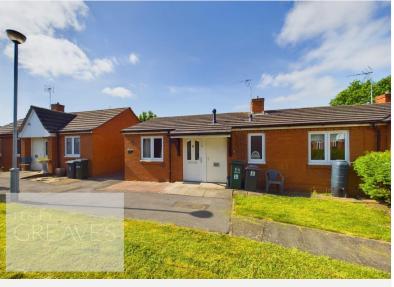

In brief, the accommodation comprises a reception hallway with storage cupboard housing the boiler, living room with French doors onto a conservatory, re-fitted kitchen and re-fitted shower room.

Outside there is a small open plan front garden whilst to the rear is an enclosed private artificially lawned garden. The property is set within a cul de sac which is maintained as part of the monthly maintenance fee by the managing housing association.