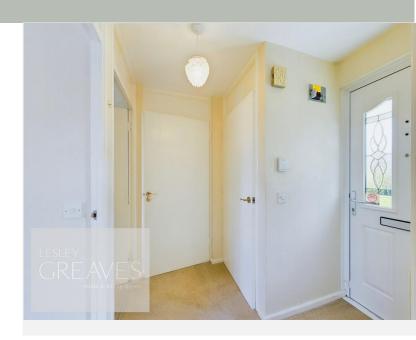

In brief, the accommodation comprises a reception hallway with storage cupboard housing the boiler, living room with French doors onto a conservatory, re-fitted kitchen and re-fitted shower room.

Outside there is a small open plan front garden whilst to the rear is an enclosed private artificially lawned garden. The property is set within a cul de sac which is maintained as part of the monthly maintenance fee by the managing housing association.