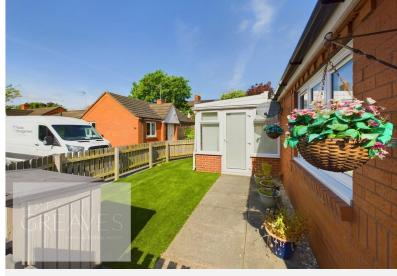

In brief, the accommodation comprises a reception hallway with storage cupboard housing the boiler, living room with French doors onto a conservatory, re-fitted kitchen and re-fitted shower room.

Outside there is a small open plan front garden whilst to the rear is an enclosed private artificially lawned garden. The property is set within a cul de sac which is maintained as part of the monthly maintenance fee by the managing housing association.