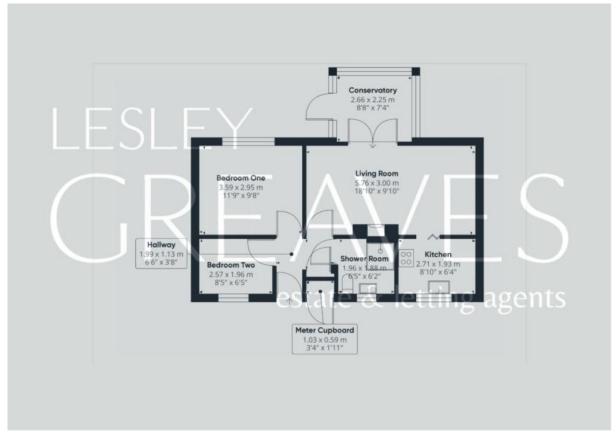

In brief, the accommodation comprises a reception hallway with storage cupboard housing the boiler, living room with French doors onto a conservatory, re-fitted kitchen and re-fitted shower room.

Outside there is a small open plan front garden whilst to the rear is an enclosed private artificially lawned garden. The property is set within a cul de sac which is maintained as part of the monthly maintenance fee by the managing housing association.

LIVING ROOM 18' 10" x 9' 10" into recess (5.74m x 3m)

CONSERVATORY 8' 8" x 7' 4" (2.64m x 2.24m)

KITCHEN 8' 10" x 6' 4" (2.69m x 1.93m)

SHOWER ROOM 6' 5" x 6' 2" (1.96m x 1.88m)

BEDROOM ONE 11' 9" x 9' 8" (3.58m x 2.95m)

BEDROOM TWO 8' 5" x 6' 5" (2.57m x 1.96m)

estate & letting agents

COUNCIL TAXBAND: B

LOCAL AUTHORITY: Gedling Borough Council

20 Main Road Gedling Nottingham NG4 3HP Contact Us www.lesleygreaves.co.uk sales@lesleygreaves.co.uk 0115 987 7337 Agents Note: Whilst every care has been taken to prepare these particulars, they are for guidance purposes only. All measurements are approximate are for general guidance purposes only and whilst every care has been taken to ensure their accuracy, they should not be relied upon and potential buyers/tenants are advised to recheck the measurements.