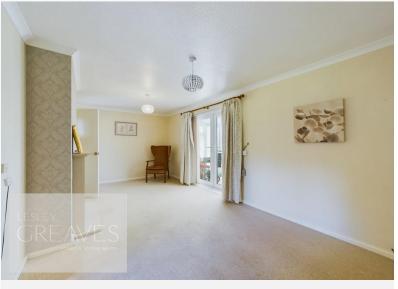

In brief, the accommodation comprises a reception hallway with storage cupboard housing the boiler, living room with French doors onto a conservatory, re-fitted kitchen and re-fitted shower room.

Outside there is a small open plan front garden whilst to the rear is an enclosed private artificially lawned garden. The property is set within a cul de sac which is maintained as part of the monthly maintenance fee by the managing housing association.

LIVING ROOM 18' 10" x 9' 10" into recess (5.74m x 3m)

CONSERVATORY 8' 8" x 7' 4" (2.64m x 2.24m)

KITCHEN 8' 10" x 6' 4" (2.69m x 1.93m)

SHOWER ROOM 6' 5" x 6' 2" (1.96m x 1.88m)

BEDROOM ONE 11' 9" x 9' 8" (3.58m x 2.95m)