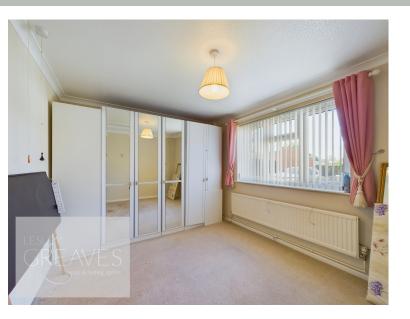

LIVING ROOM 18' 10" x 9' 10" into recess (5.74m x 3m)

CONSERVATORY 8' 8" x 7' 4" (2.64m x 2.24m)

KITCHEN 8' 10" x 6' 4" (2.69m x 1.93m)

SHOWER ROOM 6' 5" x 6' 2" (1.96m x 1.88m)

BEDROOM ONE 11' 9" x 9' 8" (3.58m x 2.95m)