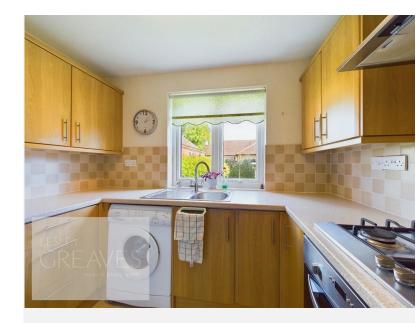

In brief, the accommodation comprises a reception hallway with storage cupboard housing the boiler, living room with French doors onto a conservatory, re-fitted kitchen and re-fitted shower room.

Outside there is a small open plan front garden whilst to the rear is an enclosed private artificially lawned garden. The property is set within a cul de sac which is maintained as part of the monthly maintenance fee by the managing housing association.

LIVING ROOM 18' 10" x 9' 10" into recess (5.74m x 3m)

CONSERVATORY 8' 8" x 7' 4" (2.64m x 2.24m)

KITCHEN 8' 10" x 6' 4" (2.69m x 1.93m)

SHOWER ROOM 6' 5" x 6' 2" (1.96m x 1.88m)

BEDROOM ONE 11' 9" x 9' 8" (3.58m x 2.95m)