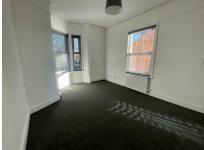

Deposit £801.92 Council Tax Band A Initial 6 months fixed term Shorthold Tenancy

LIVING ROOM 11' 9" x 12' 11" into recess (3.6m x 3.95m)

KITCHEN 7' 11" x 6' 10" (2.43m x 2.10m)

SHOWER ROOM 6' 9" in shower recess x 4' 0" (2.08m x 1.22m)