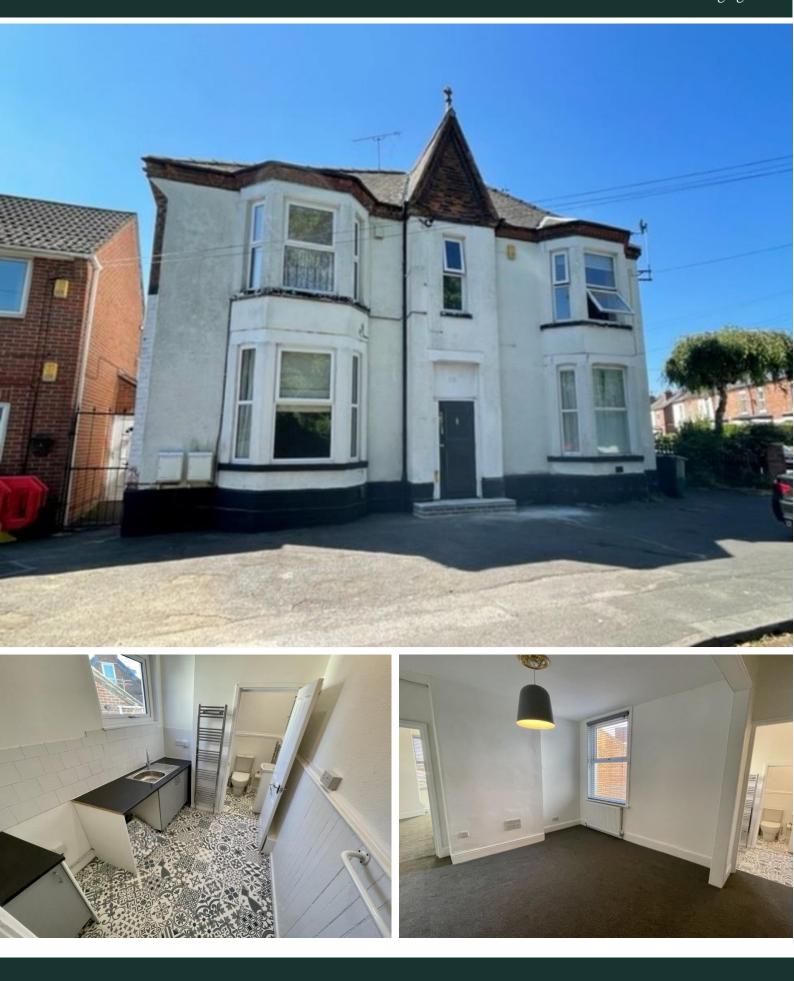

### £695 pcm

Balmoral Road, Colwick,NG4 2GD EPC Rating D

Situated in this leafy cul-de-sac location is this first floor modernised apartment with parking. The accommodation is accessed via a communal extrance with stairs to the apartment which briefly comprises; a good size bedroom, with walk in bay window, living room, kitchen with cooker and shower room with an electric shower. Colwick has a range of local amenities close by including shops and restaurants and Colwick Country Park is close by, offering approximately 250 acres of woodland and lakes to walk around as well as water sports, fishing and a marina. The property is close to great transport links and is only a short drive to the nearby retail park with a wide variety of shopping yet still close to the City Centre itself.

Deposit £801.92 Council Tax Band A Initial 6 months fixed term Shorthold Tenancy

LIVING ROOM 11' 9" x 12' 11" into recess (3.6m x 3.95m)

KITCHEN 7' 11" x 6' 10" (2.43m x 2.10m)

SHOWER ROOM 6' 9" in shower recess x 4' 0" (2.08m x 1.22m)

BEDROOM 17' 7" into bay x 11' 10" (5.36m x 3.63m)