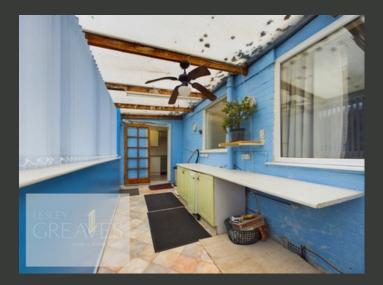

#### Rare Opportunity to Acquire a Detached Bay Fronted Bungalow

THIS CHARMING TRADITIONAL BUNGALOW, LOCATED IN A DESIRABLE AREA SET BACK FROM THE ROAD, IS OFFERED FOR SALE WITH NO UPWARD CHAIN.

ENTERING THE HALLWAY, YOU HAVE ACCESS TO A COZY LIVING ROOM WITH A BAYWINDOW AND GAS FIRE, TWO DOUBLE BEDROOMS, AND A WHITE SHOWER ROOMSUITE WITH AN ELECTRIC SHOWER. THE MODERN, NEWLY FITTED KITCHEN DINERLEADS TO A UTILITY/SUNROOM AT THE REAR, EQUIPPED WITH PLUMBING FOR AWASHING MACHINE. THE PROPERTY ALSO BENEFITS FROM A NEWLY FITTEDBOILER, INSTALLED IN 2023.