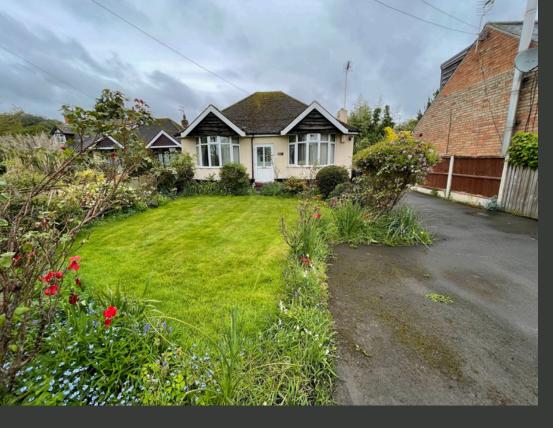

#### Rare Opportunity to Acquire a Detached Bay Fronted Bungalow

THIS CHARMING TRADITIONAL BUNGALOW, LOCATED IN A DESIRABLE AREA SET BACK FROM THE ROAD, IS OFFERED FOR SALE WITH NO UPWARD CHAIN.

ENTERING THE HALLWAY, YOU HAVE ACCESS TO A COZY LIVING ROOM WITH A BAYWINDOW AND GAS FIRE, TWO DOUBLE BEDROOMS, AND A WHITE SHOWER ROOMSUITE WITH AN ELECTRIC SHOWER. THE MODERN, NEWLY FITTED KITCHEN DINERLEADS TO A UTILITY/SUNROOM AT THE REAR, EQUIPPED WITH PLUMBING FOR AWASHING MACHINE. THE PROPERTY ALSO BENEFITS FROM A NEWLY FITTEDBOILER, INSTALLED IN 2023.

OUTSIDE, THE BUNGALOW FEATURES MATURE GARDENS TO THE FRONT ANDREAR, INCLUDING A LARGE REAR GARDEN WITH AMPLE SPACE FOR A HOMEOFFICE.THERE IS A DRIVEWAY AT THE SIDE, WITH GATED ACCESS TO THE DETACHEDGARAGE.VIEWINGS ARE HIGHLY RECOMMENDED TO APPRECIATE THE LOCATION ANDPOTENTIAL THIS PROPERTY OFFERS.