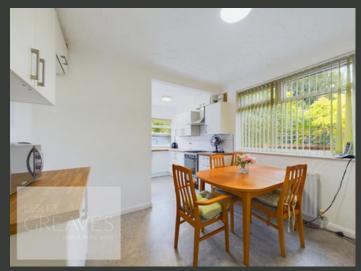

#### Rare Opportunity to Acquire a Detached Bay Fronted Bungalow

THIS CHARMING TRADITIONAL BUNGALOW, LOCATED IN A DESIRABLE AREA SET BACK FROM THE ROAD, IS OFFERED FOR SALE WITH NO UPWARD CHAIN.

ENTERING THE HALLWAY, YOU HAVE ACCESS TO A COZY LIVING ROOM WITH A BAYWINDOW AND GAS FIRE, TWO DOUBLE BEDROOMS, AND A WHITE SHOWER ROOMSUITE WITH AN ELECTRIC SHOWER. THE MODERN, NEWLY FITTED KITCHEN DINERLEADS TO A UTILITY/SUNROOM AT THE REAR, EQUIPPED WITH PLUMBING FOR AWASHING MACHINE. THE PROPERTY ALSO BENEFITS FROM A NEWLY FITTEDBOILER, INSTALLED IN 2023.