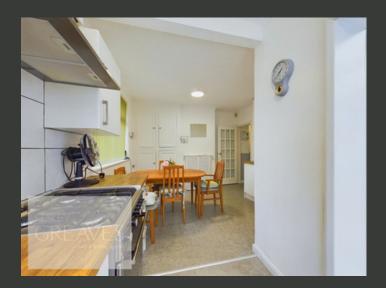

#### Rare Opportunity to Acquire a Detached Bay Fronted Bungalow

THIS CHARMING TRADITIONAL BUNGALOW, LOCATED IN A DESIRABLE AREA SET BACK FROM THE ROAD, IS OFFERED FOR SALE WITH NO UPWARD CHAIN.

ENTERING THE HALLWAY, YOU HAVE ACCESS TO A COZY LIVING ROOM WITH A BAYWINDOW AND GAS FIRE, TWO DOUBLE BEDROOMS, AND A WHITE SHOWER ROOMSUITE WITH AN ELECTRIC SHOWER. THE MODERN, NEWLY FITTED KITCHEN DINERLEADS TO A UTILITY/SUNROOM AT THE REAR, EQUIPPED WITH PLUMBING FOR AWASHING MACHINE. THE PROPERTY ALSO BENEFITS FROM A NEWLY FITTEDBOILER, INSTALLED IN 2023.