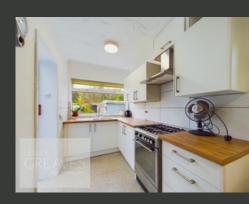

#### Rare Opportunity to Acquire a Detached Bay Fronted Bungalow

THIS CHARMING TRADITIONAL BUNGALOW, LOCATED IN A DESIRABLE AREA SET BACK FROM THE ROAD, IS OFFERED FOR SALE WITH NO UPWARD CHAIN.

ENTERING THE HALLWAY, YOU HAVE ACCESS TO A COZY LIVING ROOM WITH A BAYWINDOW AND GAS FIRE, TWO DOUBLE BEDROOMS, AND A WHITE SHOWER ROOMSUITE WITH AN ELECTRIC SHOWER. THE MODERN, NEWLY FITTED KITCHEN DINERLEADS TO A UTILITY/SUNROOM AT THE REAR, EQUIPPED WITH PLUMBING FOR AWASHING MACHINE. THE PROPERTY ALSO BENEFITS FROM A NEWLY FITTEDBOILER, INSTALLED IN 2023.