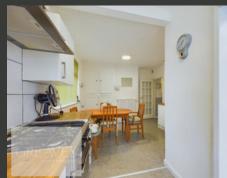

#### Rare Opportunity to Acquire a Detached Bay Fronted Bungalow

THIS CHARMING TRADITIONAL BUNGALOW, LOCATED IN A DESIRABLE AREA SET BACK FROM THE ROAD, IS OFFERED FOR SALE WITH NO UPWARD CHAIN.

ENTERING THE HALLWAY, YOU HAVE ACCESS TO A COZY LIVING ROOM WITH A BAYWINDOW AND GAS FIRE, TWO DOUBLE BEDROOMS, AND A WHITE SHOWER ROOMSUITE WITH AN ELECTRIC SHOWER. THE MODERN, NEWLY FITTED KITCHEN DINERLEADS TO A UTILITY/SUNROOM AT THE REAR, EQUIPPED WITH PLUMBING FOR AWASHING MACHINE. THE PROPERTY ALSO BENEFITS FROM A NEWLY FITTEDBOILER, INSTALLED IN 2023.