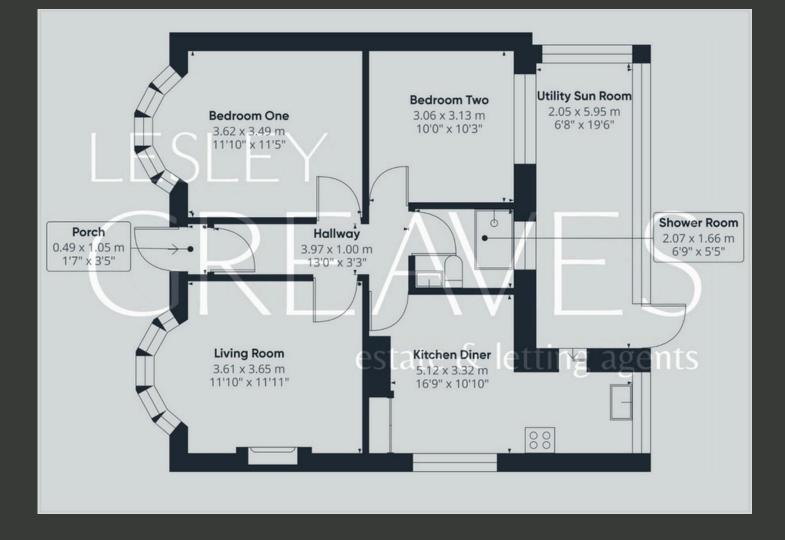

#### Rare Opportunity to Acquire a Detached Bay Fronted Bungalow

THIS CHARMING TRADITIONAL BUNGALOW, LOCATED IN A DESIRABLE AREA SET BACK FROM THE ROAD, IS OFFERED FOR SALE WITH NO UPWARD CHAIN.

ENTERING THE HALLWAY, YOU HAVE ACCESS TO A COZY LIVING ROOM WITH A BAYWINDOW AND GAS FIRE, TWO DOUBLE BEDROOMS, AND A WHITE SHOWER ROOMSUITE WITH AN ELECTRIC SHOWER. THE MODERN, NEWLY FITTED KITCHEN DINERLEADS TO A UTILITY/SUNROOM AT THE REAR, EQUIPPED WITH PLUMBING FOR AWASHING MACHINE. THE PROPERTY ALSO BENEFITS FROM A NEWLY FITTEDBOILER, INSTALLED IN 2023.

OUTSIDE, THE BUNGALOW FEATURES MATURE GARDENS TO THE FRONT ANDREAR, INCLUDING A LARGE REAR GARDEN WITH AMPLE SPACE FOR A HOMEOFFICE.THERE IS A DRIVEWAY AT THE SIDE, WITH GATED ACCESS TO THE DETACHEDGARAGE.VIEWINGS ARE HIGHLY RECOMMENDED TO APPRECIATE THE LOCATION ANDPOTENTIAL THIS PROPERTY OFFERS.