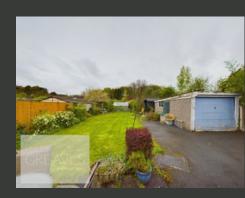

OUTSIDE, THE BUNGALOW FEATURES MATURE GARDENS TO THE FRONT ANDREAR, INCLUDING A LARGE REAR GARDEN WITH AMPLE SPACE FOR A HOMEOFFICE.THERE IS A DRIVEWAY AT THE SIDE, WITH GATED ACCESS TO THE DETACHEDGARAGE.VIEWINGS ARE HIGHLY RECOMMENDED TO APPRECIATE THE LOCATION ANDPOTENTIAL THIS PROPERTY OFFERS.