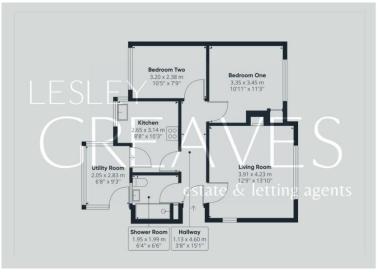

In brief, the accommodation comprises an entrance hall, with access to the loft, living room with duel aspect windows and feature living flame gas fire, two bedrooms, re-fitted shower room with an electric shower, shaker style cream kitchen with fitted oven and door through to a utility room with matching units, space and plumbing for a washing machine and dryer.

• Freehold

· Council Tax Band B

ENTRANCE HALL 15' 1" x 3' 8" (4.6m x 1.12m)

LIVING ROOM 13' 10" x 12' 9" (4.22m x 3.89m)

SHOWER ROOM 6' 5" x 6' 3" (1.98m x 1.93m)

KITCHEN 10' 2" x 8' 8" to the maximum, into recess  $(3.12m \times 2.64m)$ 

LEAN TO UTILITY 9' 3" x 6' 7" (2.82m x 2.03m)

BEDROOM ONE 11' 3" x 10' 11" into recess (3.43m x 3.33m)

## BEDROOM TWO 10' 5" x 7' 8" (3.18m x 2.36m)