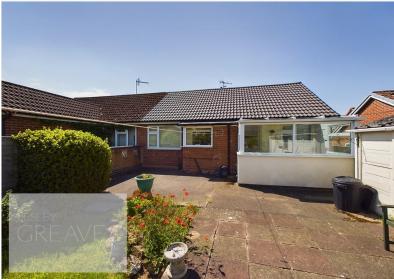

To the front is a lawned garden with borders for plants and shrubs and a driveway to the side providing off street parking and access to the garage. There is gated access to the lawned rear garden with paved patio area.

Planning has been granted for a single storey rear and side wrap around extension, and the full details of this can be viewed at;

https://pawam.gedling.gov.uk/onlineapplications/simpleSearchResults.do?action=firstP age