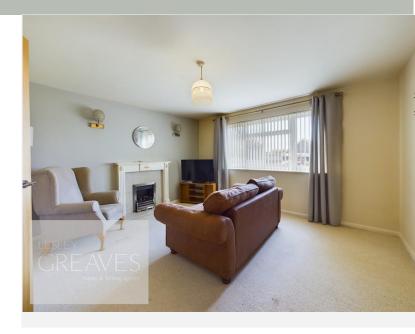

In brief, the accommodation comprises an entrance hall, with access to the loft, living room with duel aspect windows and feature living flame gas fire, two bedrooms, re-fitted shower room with an electric shower, shaker style cream kitchen with fitted oven and door through to a utility room with matching units, space and plumbing for a washing machine and dryer.

• Freehold

· Council Tax Band B

ENTRANCE HALL 15' 1" x 3' 8" (4.6m x 1.12m)

LIVING ROOM 13' 10" x 12' 9" (4.22m x 3.89m)

SHOWER ROOM 6' 5" x 6' 3" (1.98m x 1.93m)

KITCHEN 10' 2" x 8' 8" to the maximum, into recess  $(3.12m \times 2.64m)$ 