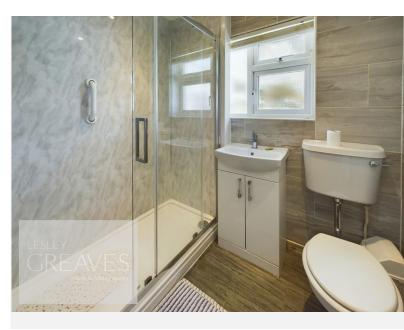

• Freehold

· Council Tax Band B

ENTRANCE HALL 15' 1" x 3' 8" (4.6m x 1.12m)

LIVING ROOM 13' 10" x 12' 9" (4.22m x 3.89m)

SHOWER ROOM 6' 5" x 6' 3" (1.98m x 1.93m)

KITCHEN 10' 2" x 8' 8" to the maximum, into recess  $(3.12m \times 2.64m)$ 