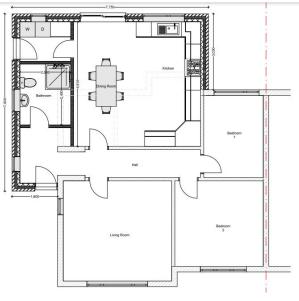

In brief, the accommodation comprises an entrance hall, with access to the loft, living room with duel aspect windows and feature living flame gas fire, two bedrooms, re-fitted shower room with an electric shower, shaker style cream kitchen with fitted oven and door through to a utility room with matching units, space and plumbing for a washing machine and dryer.

To the front is a lawned garden with borders for plants and shrubs and a driveway to the side providing off street parking and access to the garage. There is gated access to the lawned rear garden with paved patio area.

Planning has been granted for a single storey rear and side wrap around extension, and the full details of this can be viewed at;

https://pawam.gedling.gov.uk/onlineapplications/simpleSearchResults.do?action=firstP age