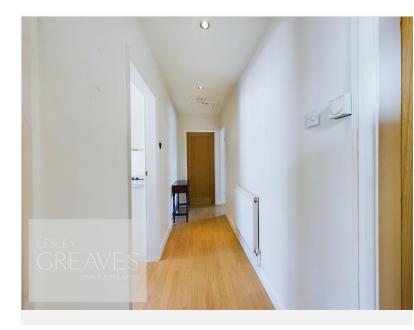

In brief, the accommodation comprises an entrance hall, with access to the loft, living room with duel aspect windows and feature living flame gas fire, two bedrooms, re-fitted shower room with an electric shower, shaker style cream kitchen with fitted oven and door through to a utility room with matching units, space and plumbing for a washing machine and dryer.

• Freehold

· Council Tax Band B

ENTRANCE HALL 15' 1" x 3' 8" (4.6m x 1.12m)

LIVING ROOM 13' 10" x 12' 9" (4.22m x 3.89m)

SHOWER ROOM 6' 5" x 6' 3" (1.98m x 1.93m)

KITCHEN 10' 2" x 8' 8" to the maximum, into recess  $(3.12m \times 2.64m)$ 