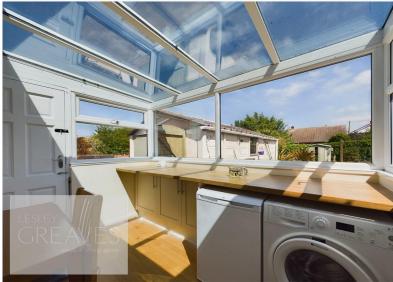

In brief, the accommodation comprises an entrance hall, with access to the loft, living room with duel aspect windows and feature living flame gas fire, two bedrooms, re-fitted shower room with an electric shower, shaker style cream kitchen with fitted oven and door through to a utility room with matching units, space and plumbing for a washing machine and dryer.

LEAN TO UTILITY 9' 3" x 6' 7" (2.82m x 2.03m)

BEDROOM ONE 11' 3" x 10' 11" into recess (3.43m x 3.33m)