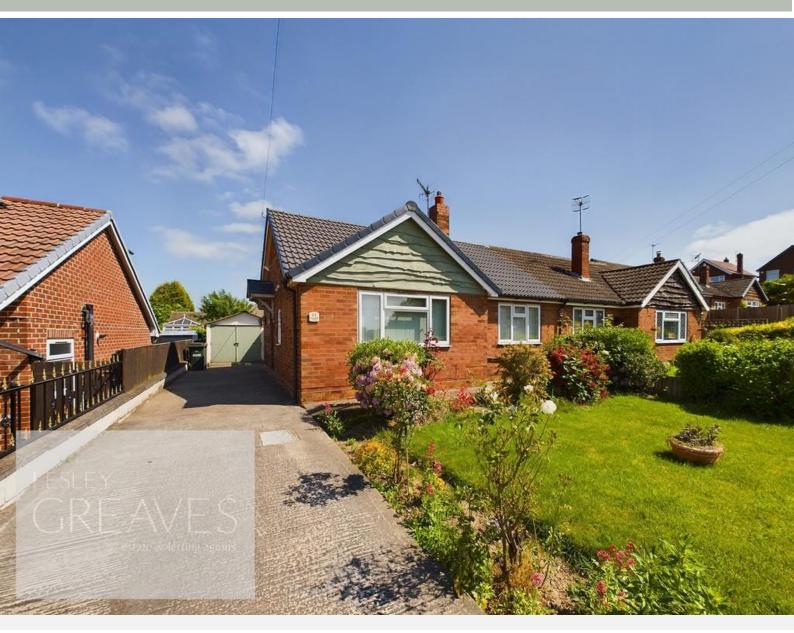

## £240,000 Cranston Avenue, Arnold, Nottingham NG5 8DP EPC Rating D

Semi-detached bungalow located in the market town of Arnold, with great public transport links to Nottingham City Centre. There are local primary and secondary schools in the area, supermarkets, a leisure centre, eateries, public houses and an assortment of shops.

To the front is a lawned garden with borders for plants and shrubs and a driveway to the side providing off street parking and access to the garage. There is gated access to the lawned rear garden with paved patio area.