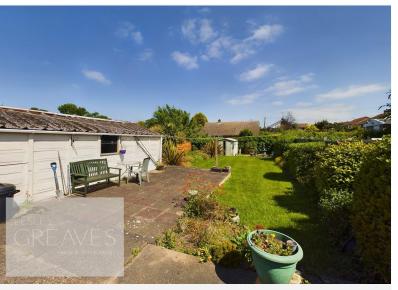

To the front is a lawned garden with borders for plants and shrubs and a driveway to the side providing off street parking and access to the garage. There is gated access to the lawned rear garden with paved patio area.