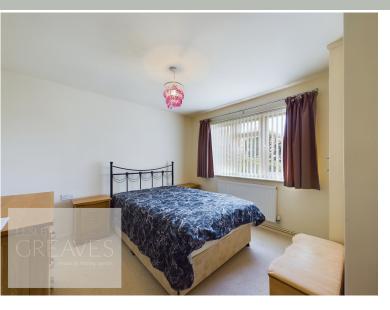

LEAN TO UTILITY 9' 3" x 6' 7" (2.82m x 2.03m)

BEDROOM ONE 11' 3" x 10' 11" into recess (3.43m x 3.33m)

## BEDROOM TWO 10' 5" x 7' 8" (3.18m x 2.36m)