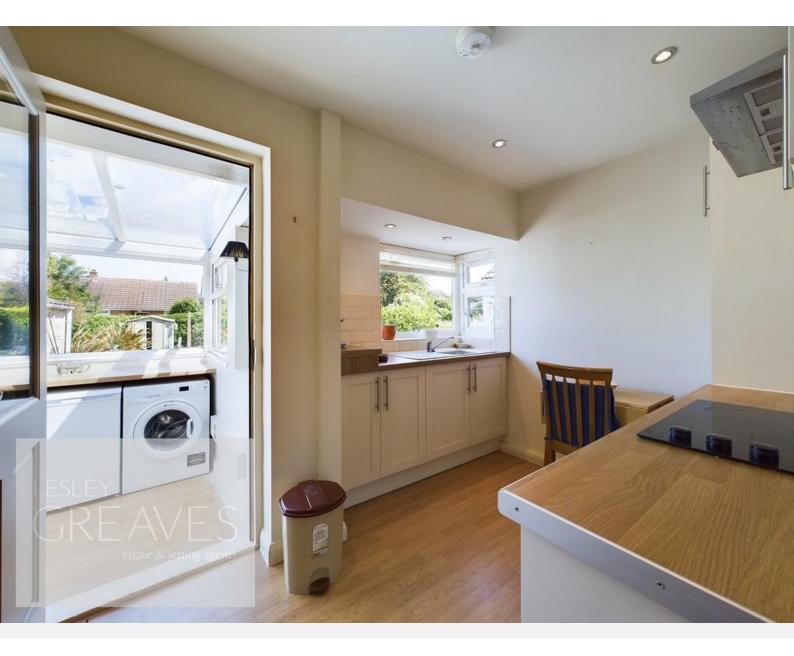

In brief, the accommodation comprises an entrance hall, with access to the loft, living room with duel aspect windows and feature living flame gas fire, two bedrooms, re-fitted shower room with an electric shower, shaker style cream kitchen with fitted oven and door through to a utility room with matching units, space and plumbing for a washing machine and dryer.