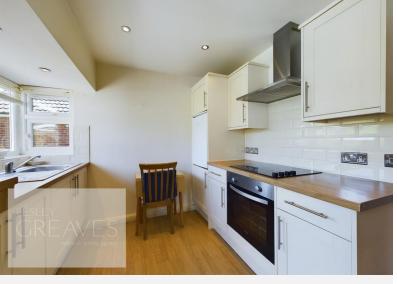

In brief, the accommodation comprises an entrance hall, with access to the loft, living room with duel aspect windows and feature living flame gas fire, two bedrooms, re-fitted shower room with an electric shower, shaker style cream kitchen with fitted oven and door through to a utility room with matching units, space and plumbing for a washing machine and dryer.

• Freehold

· Council Tax Band B

ENTRANCE HALL 15' 1" x 3' 8" (4.6m x 1.12m)

LIVING ROOM 13' 10" x 12' 9" (4.22m x 3.89m)

SHOWER ROOM 6' 5" x 6' 3" (1.98m x 1.93m)

KITCHEN 10' 2" x 8' 8" to the maximum, into recess  $(3.12m \times 2.64m)$ 