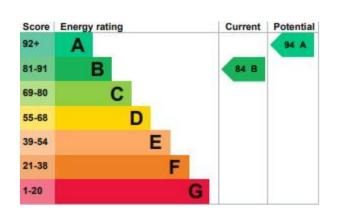

Offers In Excess Of £350,000 Corbett Chase, Gedling, Nottingham NG4 4LU EPC Rating B

Well presented modern detached house spanning two floors. In brief, the accommodation comprises; an entrance hallway with herringbone style flooring, front reception room, currently utilised as a play room and with under stair storage cupboard. Downstairs WC with feature wall panelling, living room with French doors on to the rear garden, built in bespoke cabinetry and a built in modern feature electric fire. The kitchen diner is fitted with multiple cream units incorporating an integrated dishwasher, washing machine and fridge freezer, fitted oven, induction hob and extractor. There is also a door to the side of the house.