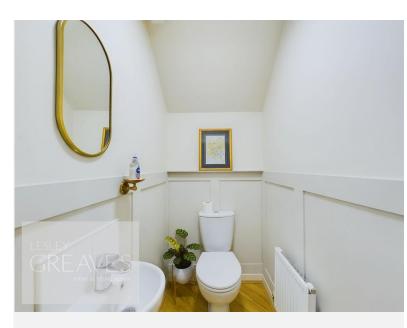

Offers In Excess Of £350,000 Corbett Chase, Gedling, Nottingham NG4 4LU EPC Rating B

Well presented modern detached house spanning two floors. In brief, the accommodation comprises; an entrance hallway with herringbone style flooring, front reception room, currently utilised as a play room and with under stair storage cupboard. Downstairs WC with feature wall panelling, living room with French doors on to the rear garden, built in bespoke cabinetry and a built in modern feature electric fire. The kitchen diner is fitted with multiple cream units incorporating an integrated dishwasher, washing machine and fridge freezer, fitted oven, induction hob and extractor. There is also a door to the side of the house.