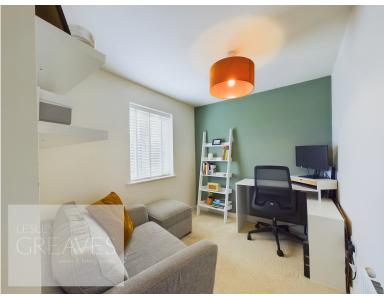

Offers In Excess Of £350,000 Corbett Chase, Gedling, Nottingham NG4 4LU EPC Rating B

Well presented modern detached house spanning two floors. In brief, the accommodation comprises; an entrance hallway with herringbone style flooring, front reception room, currently utilised as a play room and with under stair storage cupboard. Downstairs WC with feature wall panelling, living room with French doors on to the rear garden, built in bespoke cabinetry and a built in modern feature electric fire. The kitchen diner is fitted with multiple cream units incorporating an integrated dishwasher, washing machine and fridge freezer, fitted oven, induction hob and extractor. There is also a door to the side of the house.