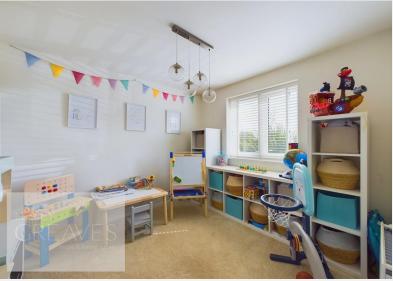

Offers In Excess Of £350,000 Corbett Chase, Gedling, Nottingham NG4 4LU EPC Rating B

Well presented modern detached house spanning two floors. In brief, the accommodation comprises; an entrance hallway with herringbone style flooring, front reception room, currently utilised as a play room and with under stair storage cupboard. Downstairs WC with feature wall panelling, living room with French doors on to the rear garden, built in bespoke cabinetry and a built in modern feature electric fire. The kitchen diner is fitted with multiple cream units incorporating an integrated dishwasher, washing machine and fridge freezer, fitted oven, induction hob and extractor. There is also a door to the side of the house.