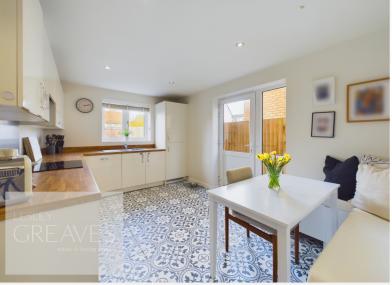

Offers In Excess Of £350,000 Corbett Chase, Gedling, Nottingham NG4 4LU EPC Rating B

Well presented modern detached house spanning two floors. In brief, the accommodation comprises; an entrance hallway with herringbone style flooring, front reception room, currently utilised as a play room and with under stair storage cupboard. Downstairs WC with feature wall panelling, living room with French doors on to the rear garden, built in bespoke cabinetry and a built in modern feature electric fire. The kitchen diner is fitted with multiple cream units incorporating an integrated dishwasher, washing machine and fridge freezer, fitted oven, induction hob and extractor. There is also a door to the side of the house.