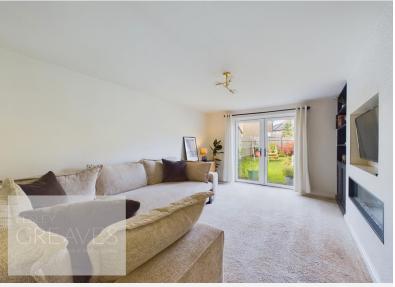

Offers In Excess Of £350,000 Corbett Chase, Gedling, Nottingham NG4 4LU EPC Rating B

Well presented modern detached house spanning two floors. In brief, the accommodation comprises; an entrance hallway with herringbone style flooring, front reception room, currently utilised as a play room and with under stair storage cupboard. Downstairs WC with feature wall panelling, living room with French doors on to the rear garden, built in bespoke cabinetry and a built in modern feature electric fire. The kitchen diner is fitted with multiple cream units incorporating an integrated dishwasher, washing machine and fridge freezer, fitted oven, induction hob and extractor. There is also a door to the side of the house.