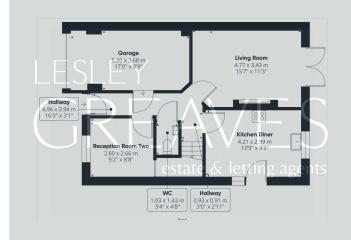

Offers In Excess Of £350,000 Corbett Chase, Gedling, Nottingham NG4 4LU EPC Rating B

Well presented modern detached house spanning two floors. In brief, the accommodation comprises; an entrance hallway with herringbone style flooring, front reception room, currently utilised as a play room and with under stair storage cupboard. Downstairs WC with feature wall panelling, living room with French doors on to the rear garden, built in bespoke cabinetry and a built in modern feature electric fire. The kitchen diner is fitted with multiple cream units incorporating an integrated dishwasher, washing machine and fridge freezer, fitted oven, induction hob and extractor. There is also a door to the side of the house.

The rear garden has been landscaped with lawn and a paved patio area with feature low wall. There is parking at the front and a garage, which has power, lighting and an up and over door.

Gedling is a popular and well-established residential area close to schools, shops, pubs, restaurants, public transport and leisure facility. It is also well known for its Country Park which has a play area and café.

Free hold

· Yearly Estate management charge - currently

- £144 per annum
- · Council Tax Band E