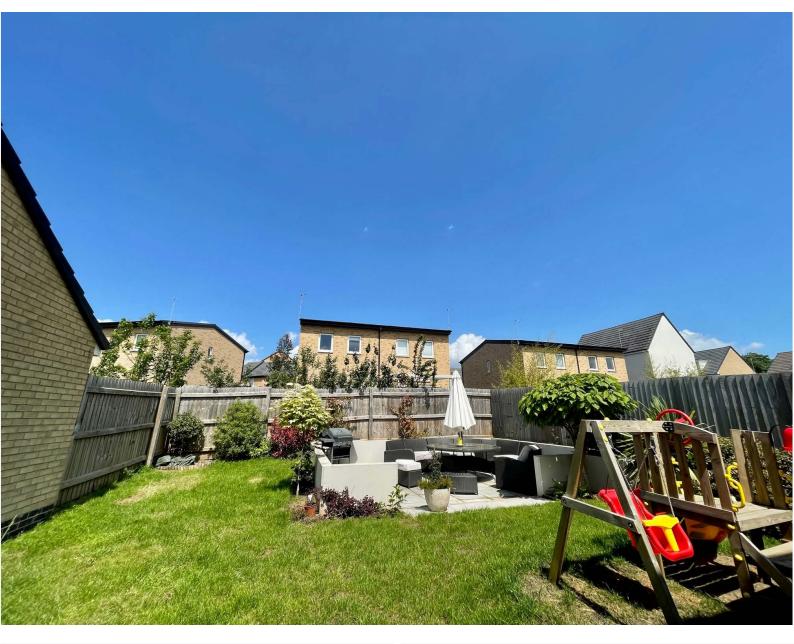

The rear garden has been landscaped with lawn and a paved patio area with feature low wall. There is parking at the front and a garage, which has power, lighting and an up and over door.

Gedling is a popular and well-established residential area close to schools, shops, pubs, restaurants, public transport and leisure facility. It is also well known for its Country Park which has a play area and café.