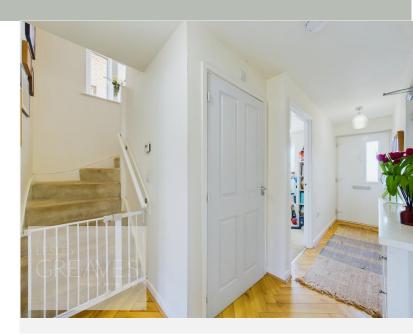

Offers In Excess Of £350,000 Corbett Chase, Gedling, Nottingham NG4 4LU EPC Rating B

Well presented modern detached house spanning two floors. In brief, the accommodation comprises; an entrance hallway with herringbone style flooring, front reception room, currently utilised as a play room and with under stair storage cupboard. Downstairs WC with feature wall panelling, living room with French doors on to the rear garden, built in bespoke cabinetry and a built in modern feature electric fire. The kitchen diner is fitted with multiple cream units incorporating an integrated dishwasher, washing machine and fridge freezer, fitted oven, induction hob and extractor. There is also a door to the side of the house.

To the first floor is the landing with a built in airing cupboard and access to the loft, via a pull down ladder. Family bathroom, with a mains fed shower over the bath. Four bedrooms with an en-suite shower room to the master bedroom.