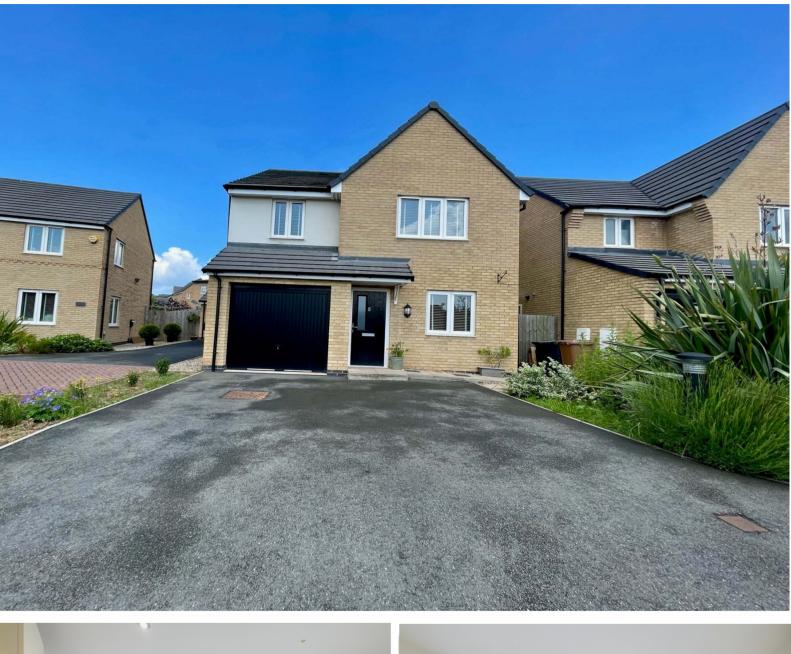

Offers In Excess Of £350,000 Corbett Chase, Gedling, Nottingham NG4 4LU EPC Rating B

Well presented modern detached house spanning two floors. In brief, the accommodation comprises; an entrance hallway with herringbone style flooring, front reception room, currently utilised as a play room and with under stair storage cupboard. Downstairs WC with feature wall panelling, living room with French doors on to the rear garden, built in bespoke cabinetry and a built in modern feature electric fire. The kitchen diner is fitted with multiple cream units incorporating an integrated dishwasher, washing machine and fridge freezer, fitted oven, induction hob and extractor. There is also a door to the side of the house.

The rear garden has been landscaped with lawn and a paved patio area with feature low wall. There is parking at the front and a garage, which has power, lighting and an up and over door.

Gedling is a popular and well-established residential area close to schools, shops, pubs, restaurants, public transport and leisure facility. It is also well known for its Country Park which has a play area and café.