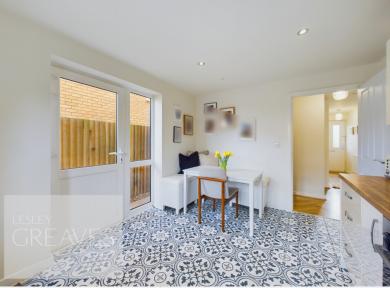

Offers In Excess Of £350,000 Corbett Chase, Gedling, Nottingham NG4 4LU EPC Rating B

Well presented modern detached house spanning two floors. In brief, the accommodation comprises; an entrance hallway with herringbone style flooring, front reception room, currently utilised as a play room and with under stair storage cupboard. Downstairs WC with feature wall panelling, living room with French doors on to the rear garden, built in bespoke cabinetry and a built in modern feature electric fire. The kitchen diner is fitted with multiple cream units incorporating an integrated dishwasher, washing machine and fridge freezer, fitted oven, induction hob and extractor. There is also a door to the side of the house.