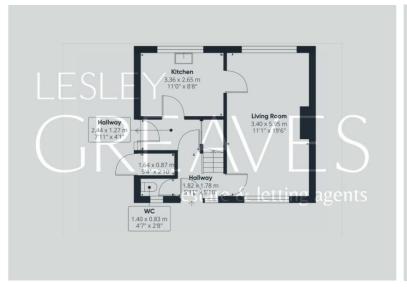

The property is in walking distance to Woodthorpe Park, Woodthorpe Garden Centre, Sherwood and Mapperley shops and briefly comprises; an entrance hallway, downstairs WC, side lobby with under stair storage and a door to the garden, kitchen and lounge diner.

- Freehold
- · Council tax band B

ENTRANCE HALL 5' 11" x 5' 10" (1.8m x 1.78m)

LOUNGE/DINER 19' 6" x 11' 1" into recess (5.94m x 3.38m)

KITCHEN 11' 0" x 8' 8" (3.35m x 2.64m)

INNER HALLWAY 7' 11" x 4' 1" (2.41m x 1.24m)

WC 4' 7" x 2' 8" (1.4m x 0.81m)

BEDROOM ONE 11'  $3" \times 10' 6"$  plus cupboard recess  $(3.43m \times 3.2m)$ 

BEDROOM TWO 13' 2" plus cupboard recess x 8' 7" into maximum recess (4.01m x 2.62m)

BEDROOM THREE 10' 5" x 7' 10" (3.18m x 2.39m)