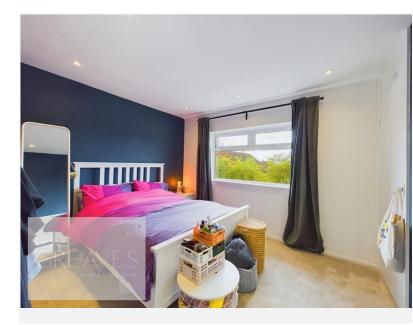

To the first floor is the bathroom, three recently carpeted bedrooms and landing. All bedrooms are fitted with built in cupboards/wardrobes.

There is a lawn garden and parking at the front, gated side access and a lawn garden to the rear.

WC 4' 7" x 2' 8" (1.4m x 0.81m)

BEDROOM ONE 11'  $3" \times 10' 6"$  plus cupboard recess  $(3.43m \times 3.2m)$ 

BEDROOM TWO 13' 2" plus cupboard recess x 8' 7" into maximum recess (4.01m x 2.62m)

BEDROOM THREE 10' 5" x 7' 10" (3.18m x 2.39m)