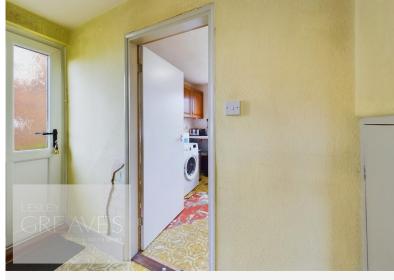

The property is in walking distance to Woodthorpe Park, Woodthorpe Garden Centre, Sherwood and Mapperley shops and briefly comprises; an entrance hallway, downstairs WC, side lobby with under stair storage and a door to the garden, kitchen and lounge diner.

- Freehold
- · Council tax band B

ENTRANCE HALL 5' 11" x 5' 10" (1.8m x 1.78m)

LOUNGE/DINER 19' 6" x 11' 1" into recess (5.94m x 3.38m)

KITCHEN 11' 0" x 8' 8" (3.35m x 2.64m)

INNER HALLWAY 7' 11" x 4' 1" (2.41m x 1.24m)