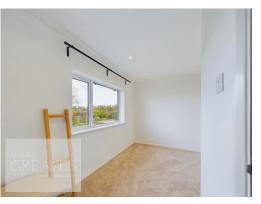

To the first floor is the bathroom, three recently carpeted bedrooms and landing. All bedrooms are fitted with built in cupboards/wardrobes.

There is a lawn garden and parking at the front, gated side access and a lawn garden to the rear.

WC 4' 7" x 2' 8" (1.4m x 0.81m)

BEDROOM ONE 11'  $3" \times 10' 6"$  plus cupboard recess  $(3.43m \times 3.2m)$ 

BEDROOM TWO 13' 2" plus cupboard recess x 8' 7" into maximum recess (4.01m x 2.62m)

BEDROOM THREE 10' 5" x 7' 10" (3.18m x 2.39m)