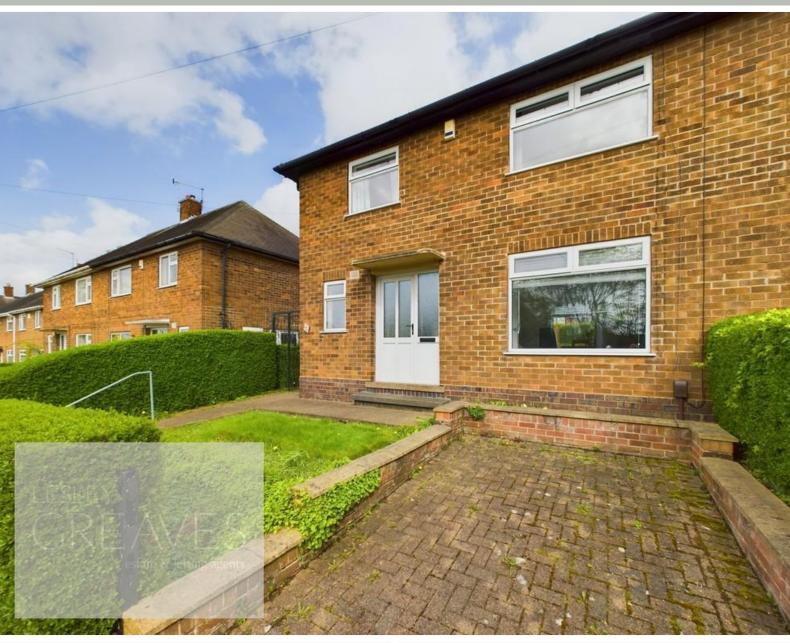

## LESLEY GREAVES

estate & letting agents

£250,000 Woodthorpe Gardens, Mapperley, Nottingham NG5 4ED EPC Rating D

Partially renovated semi detached house with further scope to personalise further. The gas centrally heated and uPVC double glazed property also benefits from a replacement consumer unit in 2022 and is offered for sale with no upward chain.

The property is in walking distance to Woodthorpe Park, Woodthorpe Garden Centre, Sherwood and Mapperley shops and briefly comprises; an entrance hallway, downstairs WC, side lobby with under stair storage and a door to the garden, kitchen and lounge diner.

- Freehold
- · Council tax band B

ENTRANCE HALL 5' 11" x 5' 10" (1.8m x 1.78m)

LOUNGE/DINER 19' 6" x 11' 1" into recess (5.94m x 3.38m)

KITCHEN 11' 0" x 8' 8" (3.35m x 2.64m)

INNER HALLWAY 7' 11" x 4' 1" (2.41m x 1.24m)