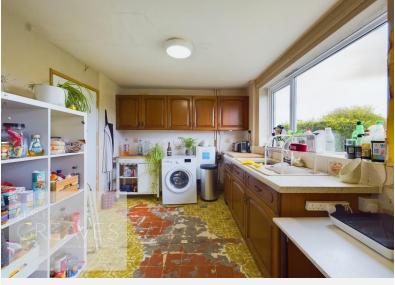

The property is in walking distance to Woodthorpe Park, Woodthorpe Garden Centre, Sherwood and Mapperley shops and briefly comprises; an entrance hallway, downstairs WC, side lobby with under stair storage and a door to the garden, kitchen and lounge diner.

- Freehold
- · Council tax band B

ENTRANCE HALL 5' 11" x 5' 10" (1.8m x 1.78m)

LOUNGE/DINER 19' 6" x 11' 1" into recess (5.94m x 3.38m)

KITCHEN 11' 0" x 8' 8" (3.35m x 2.64m)

INNER HALLWAY 7' 11" x 4' 1" (2.41m x 1.24m)