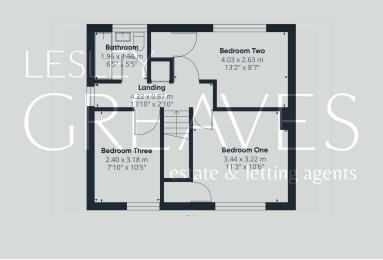

To the first floor is the bathroom, three recently carpeted bedrooms and landing. All bedrooms are fitted with built in cupboards/wardrobes.

There is a lawn garden and parking at the front, gated side access and a lawn garden to the rear.

WC 4' 7" x 2' 8" (1.4m x 0.81m)

BEDROOM ONE 11'  $3" \times 10' 6"$  plus cupboard recess  $(3.43m \times 3.2m)$ 

BEDROOM TWO 13' 2" plus cupboard recess x 8' 7" into maximum recess (4.01m x 2.62m)

BEDROOM THREE 10' 5" x 7' 10" (3.18m x 2.39m)

BATHROOM 6' 5" x 5' 5" (1.96m x 1.65m)

BULT IN OUTHOUSE 5' 4" x 2' 10" (1.63m x 0.86m)

estate & letting agents

COUNCIL TAXBAND: B

LOCAL AUTHORITY: Nottingham City Council

20 Main Road Gedling Nottingham NG4 3HP Contact Us www.lesleygreaves.co.uk sales@lesleygreaves.co.uk 0115 987 7337 Agents Note: Whilst every care has been taken to prepare these particulars, they are for guidance purposes only. All measurements are approximate are for general guidance purposes only and whilst every care has been taken to ensure their accuracy, they should not be relied upon and potential buyers/tenants are advised to recheck the measurements.