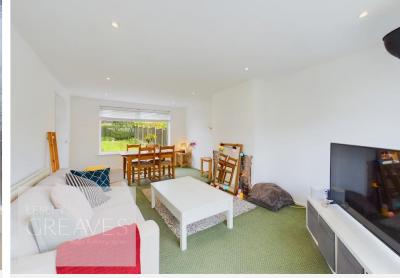

The property is in walking distance to Woodthorpe Park, Woodthorpe Garden Centre, Sherwood and Mapperley shops and briefly comprises; an entrance hallway, downstairs WC, side lobby with under stair storage and a door to the garden, kitchen and lounge diner.

- Freehold
- · Council tax band B

ENTRANCE HALL 5' 11" x 5' 10" (1.8m x 1.78m)

LOUNGE/DINER 19' 6" x 11' 1" into recess (5.94m x 3.38m)

KITCHEN 11' 0" x 8' 8" (3.35m x 2.64m)

INNER HALLWAY 7' 11" x 4' 1" (2.41m x 1.24m)