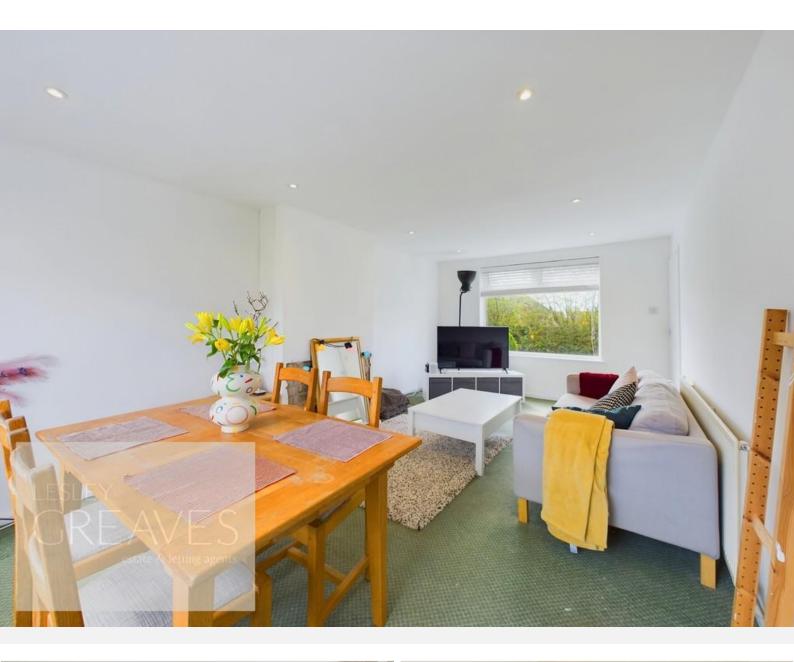

The property is in walking distance to Woodthorpe Park, Woodthorpe Garden Centre, Sherwood and Mapperley shops and briefly comprises; an entrance hallway, downstairs WC, side lobby with under stair storage and a door to the garden, kitchen and lounge diner.

- Freehold
- · Council tax band B

ENTRANCE HALL 5' 11" x 5' 10" (1.8m x 1.78m)

LOUNGE/DINER 19' 6" x 11' 1" into recess (5.94m x 3.38m)

KITCHEN 11' 0" x 8' 8" (3.35m x 2.64m)

INNER HALLWAY 7' 11" x 4' 1" (2.41m x 1.24m)