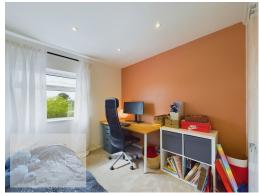

To the first floor is the bathroom, three recently carpeted bedrooms and landing. All bedrooms are fitted with built in cupboards/wardrobes.

There is a lawn garden and parking at the front, gated side access and a lawn garden to the rear.

WC 4' 7" x 2' 8" (1.4m x 0.81m)

BEDROOM ONE 11'  $3" \times 10' 6"$  plus cupboard recess  $(3.43m \times 3.2m)$ 

BEDROOM TWO 13' 2" plus cupboard recess x 8' 7" into maximum recess (4.01m x 2.62m)

BEDROOM THREE 10' 5" x 7' 10" (3.18m x 2.39m)