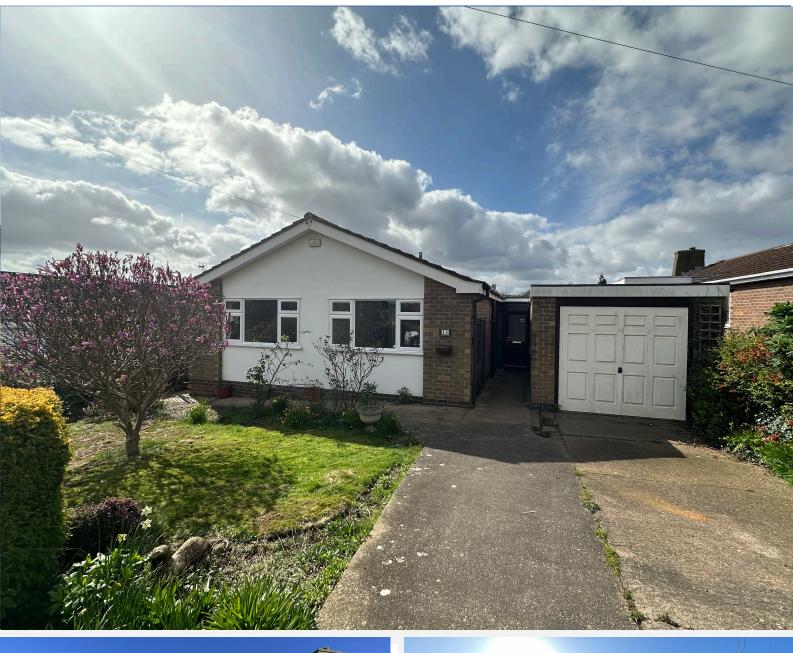

# LESLEY GREAVES estate & letting agents

£1,500 pcm Olive Grove, Burton Joyce, Nottingham, NG14 5FG EPC Rating C

Renovated detached bungalow available to rent now! This uPVC double glazed property benefits from having a brand new gas central heating boiler, new flooring throughout, kitchen and bathroom. In brief, the accommodation comprises an entrance hallway, utility room with under counter space for a dryer, kitchen with fitted oven, gas hob, extractor and space for a washing machine, L-shape living dining room, three bedrooms and a bathroom with a shower over the bath. There are gardens front and rear, a driveway and a garage, with power and lighting.

GARAGE 17' 7" x 10' 2" (5.36m x 3.1m)