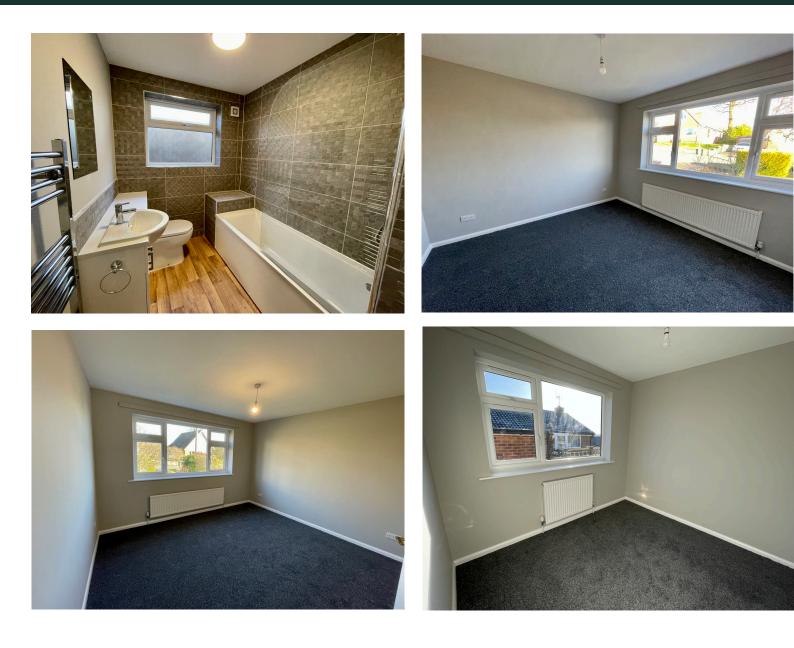

# LESLEY GREAVES estate & letting agents

£1,500 pcm Olive Grove, Burton Joyce, Nottingham, NG14 5FG EPC Rating C

Renovated detached bungalow available to rent now! This uPVC double glazed property benefits from having a brand new gas central heating boiler, new flooring throughout, kitchen and bathroom. In brief, the accommodation comprises an entrance hallway, utility room with under counter space for a dryer, kitchen with fitted oven, gas hob, extractor and space for a washing machine, L-shape living dining room, three bedrooms and a bathroom with a shower over the bath. There are gardens front and rear, a driveway and a garage, with power and lighting.

UTILITY ROOM 6' 1" x 4' 7" (1.86m x 1.41m)

BATHROOM 6' 3" x 7' 3" (1.91m x 2.21m)

BEDROOM ONE 10' 11" x 11' 11" (3.33m x 3.65m)

BEDROOM TWO 10' 11" x 10' 5" (3.33m x 3.19m)

BEDROOM THREE 8' 10" x 8' 7" (2.69m x 2.62m)