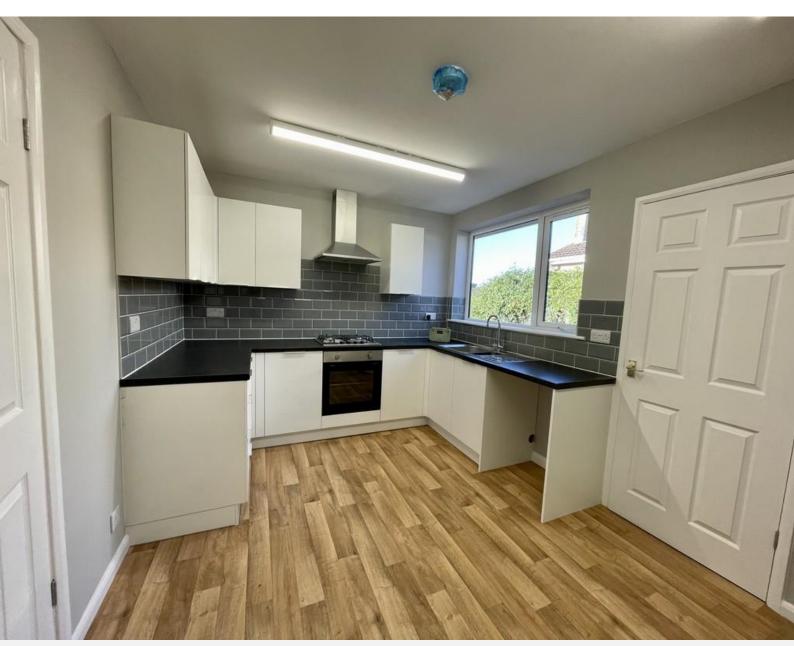

# LESLEY GREAVES estate & letting agents

£1,500 pcm Olive Grove, Burton Joyce, Nottingham, NG14 5FG EPC Rating C

Renovated detached bungalow available to rent now! This uPVC double glazed property benefits from having a brand new gas central heating boiler, new flooring throughout, kitchen and bathroom. In brief, the accommodation comprises an entrance hallway, utility room with under counter space for a dryer, kitchen with fitted oven, gas hob, extractor and space for a washing machine, L-shape living dining room, three bedrooms and a bathroom with a shower over the bath. There are gardens front and rear, a driveway and a garage, with power and lighting.

Initial 6 months fixed term Shorthold Tenancy Deposit £1,615.38 Council Tax Band D

LOUNGE/DINER L-shape 22' 8" to the widest point x 13' 5" into recess (6.91m x 4.09m)

KITCHEN 13' 10" x 9' 10" (4.22m x 3m)