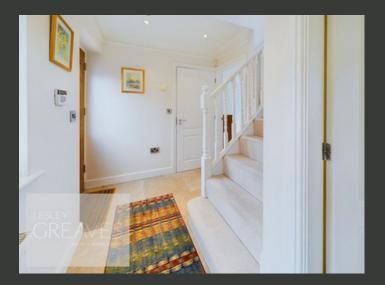

THE ENTRANCE HALLWAY PROVIDES ACCESS TO THE LIVING ROOM, A SHOWER ROOM, THE KITCHEN DINER, AND A GROUND FLOOR BEDROOM OR RECEPTION ROOM. THE LIVING ROOM, SITUATED AT THE REAR OF THE PROPERTY, FEATURES UPVC DOUBLE-GLAZED FRENCH DOORS OPENING ONTO THE GARDEN. THE KITCHEN DINER IS FITTED WITH A SHAKER-STYLE KITCHEN WITH INTEGRAL APPLIANCES, A DOUBLE OVEN WITH HOB, AND A FILTER HOOD. OFF THE KITCHEN IS A UTILITY ROOM WITH ADDITIONAL WALL AND BASE UNITS AND A DOOR LEADING TO THE GARDEN. THE GROUND FLOOR ALSO INCLUDES A FLEXIBLE ROOM THAT CAN BE USED AS A BEDROOM OR ADDITIONAL RECEPTION ROOM, WITH FRENCH DOORS TO THE REAR. THE HALLWAY SHOWER ROOM INCLUDES A WC, SHOWER CUBICLE, AND WASH HAND BASIN SET INTO A VANITY UNIT.