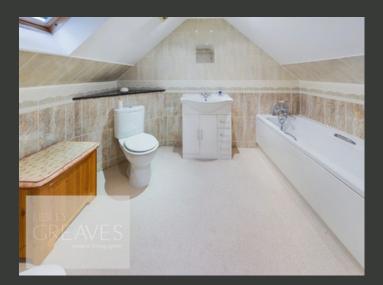

THE FIRST FLOOR COMPRISES TWO BEDROOMS, BOTH WITH BUILT-IN WARDROBES. THE MASTER BEDROOM FEATURES AN EN-SUITE BATHROOM WITH A FOUR-PIECE SUITE, WHILE THE SECOND BEDROOM INCLUDES A WC AND PEDESTAL WASH HAND BASIN.