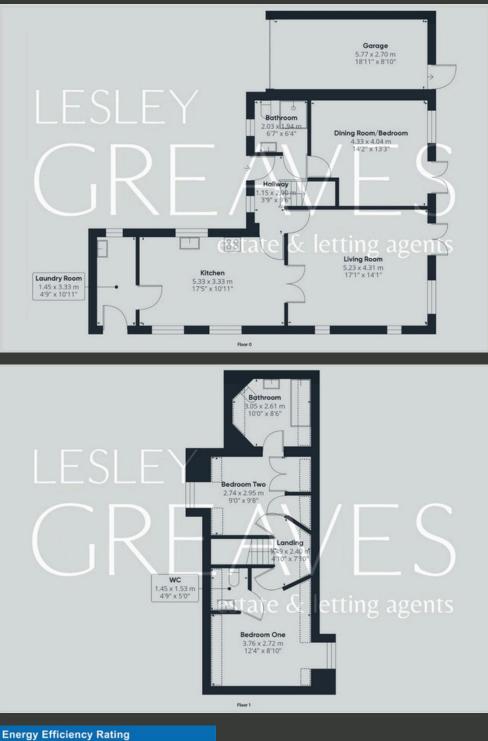

THE ENTRANCE HALLWAY PROVIDES ACCESS TO THE LIVING ROOM, A SHOWER ROOM, THE KITCHEN DINER, AND A GROUND FLOOR BEDROOM OR RECEPTION ROOM. THE LIVING ROOM, SITUATED AT THE REAR OF THE PROPERTY, FEATURES UPVC DOUBLE-GLAZED FRENCH DOORS OPENING ONTO THE GARDEN. THE KITCHEN DINER IS FITTED WITH A SHAKER-STYLE KITCHEN WITH INTEGRAL APPLIANCES, A DOUBLE OVEN WITH HOB, AND A FILTER HOOD. OFF THE KITCHEN IS A UTILITY ROOM WITH ADDITIONAL WALL AND BASE UNITS AND A DOOR LEADING TO THE GARDEN. THE GROUND FLOOR ALSO INCLUDES A FLEXIBLE ROOM THAT CAN BE USED AS A BEDROOM OR ADDITIONAL RECEPTION ROOM, WITH FRENCH DOORS TO THE REAR. THE HALLWAY SHOWER ROOM INCLUDES A WC, SHOWER CUBICLE, AND WASH HAND BASIN SET INTO A VANITY UNIT.

THE FIRST FLOOR COMPRISES TWO BEDROOMS, BOTH WITH BUILT-IN WARDROBES. THE MASTER BEDROOM FEATURES AN EN-SUITE BATHROOM WITH A FOUR-PIECE SUITE, WHILE THE SECOND BEDROOM INCLUDES A WC AND PEDESTAL WASH HAND BASIN.

EXTERNALLY, THE PROPERTY OFFERS A PRESSED CONCRETE DRIVEWAY AND PATHWAYS. THE GARDENS TO THE REAR AND SIDE ARE BEAUTIFULLY LANDSCAPED WITH A LAWN AND THE ORIGINAL WALL THAT RUNS AROUND THE PROPERTY, ADDING TO ITS CHARM. THE PROPERTY BENEFITS FROM GAS CENTRAL HEATING AND UPVC DOUBLE GLAZING, ENSURING COMFORT AND EFFICIENCY.