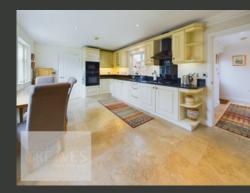

THE ENTRANCE HALLWAY PROVIDES ACCESS TO THE LIVING ROOM, A SHOWER ROOM, THE KITCHEN DINER, AND A GROUND FLOOR BEDROOM OR RECEPTION ROOM. THE LIVING ROOM, SITUATED AT THE REAR OF THE PROPERTY, FEATURES UPVC DOUBLE-GLAZED FRENCH DOORS OPENING ONTO THE GARDEN. THE KITCHEN DINER IS FITTED WITH A SHAKER-STYLE KITCHEN WITH INTEGRAL APPLIANCES, A DOUBLE OVEN WITH HOB, AND A FILTER HOOD. OFF THE KITCHEN IS A UTILITY ROOM WITH ADDITIONAL WALL AND BASE UNITS AND A DOOR LEADING TO THE GARDEN. THE GROUND FLOOR ALSO INCLUDES A FLEXIBLE ROOM THAT CAN BE USED AS A BEDROOM OR ADDITIONAL RECEPTION ROOM, WITH FRENCH DOORS TO THE REAR. THE HALLWAY SHOWER ROOM INCLUDES A WC, SHOWER CUBICLE, AND WASH HAND BASIN SET INTO A VANITY UNIT.