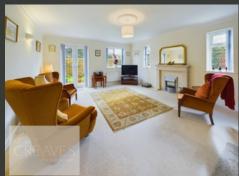

THE ENTRANCE HALLWAY PROVIDES ACCESS TO THE LIVING ROOM, A SHOWER ROOM, THE KITCHEN DINER, AND A GROUND FLOOR BEDROOM OR RECEPTION ROOM. THE LIVING ROOM, SITUATED AT THE REAR OF THE PROPERTY, FEATURES UPVC DOUBLE-GLAZED FRENCH DOORS OPENING ONTO THE GARDEN. THE KITCHEN DINER IS FITTED WITH A SHAKER-STYLE KITCHEN WITH INTEGRAL APPLIANCES, A DOUBLE OVEN WITH HOB, AND A FILTER HOOD. OFF THE KITCHEN IS A UTILITY ROOM WITH ADDITIONAL WALL AND BASE UNITS AND A DOOR LEADING TO THE GARDEN. THE GROUND FLOOR ALSO INCLUDES A FLEXIBLE ROOM THAT CAN BE USED AS A BEDROOM OR ADDITIONAL RECEPTION ROOM, WITH FRENCH DOORS TO THE REAR. THE HALLWAY SHOWER ROOM INCLUDES A WC, SHOWER CUBICLE, AND WASH HAND BASIN SET INTO A VANITY UNIT.