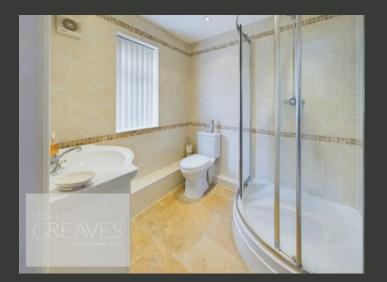

THE FIRST FLOOR COMPRISES TWO BEDROOMS, BOTH WITH BUILT-IN WARDROBES. THE MASTER BEDROOM FEATURES AN EN-SUITE BATHROOM WITH A FOUR-PIECE SUITE, WHILE THE SECOND BEDROOM INCLUDES A WC AND PEDESTAL WASH HAND BASIN.