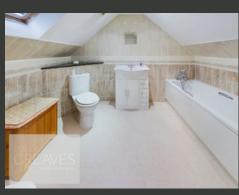

THE FIRST FLOOR COMPRISES TWO BEDROOMS, BOTH WITH BUILT-IN WARDROBES. THE MASTER BEDROOM FEATURES AN EN-SUITE BATHROOM WITH A FOUR-PIECE SUITE, WHILE THE SECOND BEDROOM INCLUDES A WC AND PEDESTAL WASH HAND BASIN.