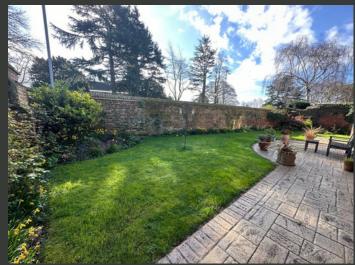

EXTERNALLY, THE PROPERTY OFFERS A PRESSED CONCRETE DRIVEWAY AND PATHWAYS. THE GARDENS TO THE REAR AND SIDE ARE BEAUTIFULLY LANDSCAPED WITH A LAWN AND THE ORIGINAL WALL THAT RUNS AROUND THE PROPERTY, ADDING TO ITS CHARM. THE PROPERTY BENEFITS FROM GAS CENTRAL HEATING AND UPVC DOUBLE GLAZING, ENSURING COMFORT AND EFFICIENCY.