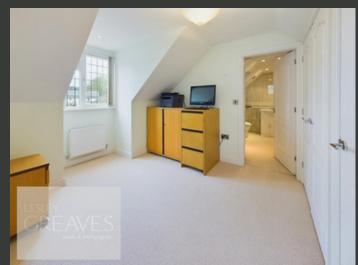

THE FIRST FLOOR COMPRISES TWO BEDROOMS, BOTH WITH BUILT-IN WARDROBES. THE MASTER BEDROOM FEATURES AN EN-SUITE BATHROOM WITH A FOUR-PIECE SUITE, WHILE THE SECOND BEDROOM INCLUDES A WC AND PEDESTAL WASH HAND BASIN.