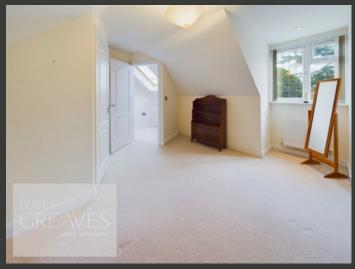

THE FIRST FLOOR COMPRISES TWO BEDROOMS, BOTH WITH BUILT-IN WARDROBES. THE MASTER BEDROOM FEATURES AN EN-SUITE BATHROOM WITH A FOUR-PIECE SUITE, WHILE THE SECOND BEDROOM INCLUDES A WC AND PEDESTAL WASH HAND BASIN.