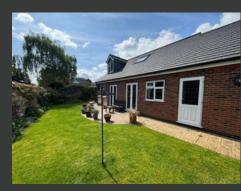

EXTERNALLY, THE PROPERTY OFFERS A PRESSED CONCRETE DRIVEWAY AND PATHWAYS. THE GARDENS TO THE REAR AND SIDE ARE BEAUTIFULLY LANDSCAPED WITH A LAWN AND THE ORIGINAL WALL THAT RUNS AROUND THE PROPERTY, ADDING TO ITS CHARM. THE PROPERTY BENEFITS FROM GAS CENTRAL HEATING AND UPVC DOUBLE GLAZING, ENSURING COMFORT AND EFFICIENCY.