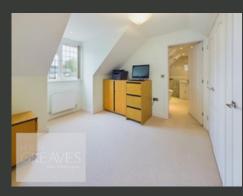

THE FIRST FLOOR COMPRISES TWO BEDROOMS, BOTH WITH BUILT-IN WARDROBES. THE MASTER BEDROOM FEATURES AN EN-SUITE BATHROOM WITH A FOUR-PIECE SUITE, WHILE THE SECOND BEDROOM INCLUDES A WC AND PEDESTAL WASH HAND BASIN.