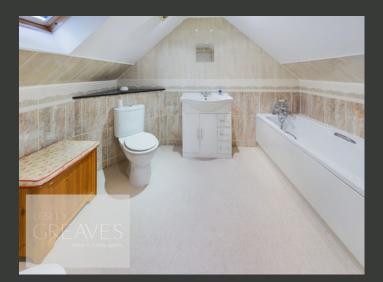

THE FIRST FLOOR COMPRISES TWO BEDROOMS, BOTH WITH BUILT-IN WARDROBES. THE MASTER BEDROOM FEATURES AN EN-SUITE BATHROOM WITH A FOUR-PIECE SUITE, WHILE THE SECOND BEDROOM INCLUDES A WC AND PEDESTAL WASH HAND BASIN.