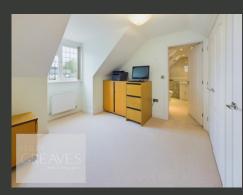

THE FIRST FLOOR COMPRISES TWO BEDROOMS, BOTH WITH BUILT-IN WARDROBES. THE MASTER BEDROOM FEATURES AN EN-SUITE BATHROOM WITH A FOUR-PIECE SUITE, WHILE THE SECOND BEDROOM INCLUDES A WC AND PEDESTAL WASH HAND BASIN.