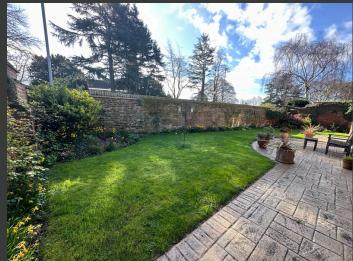

EXTERNALLY, THE PROPERTY OFFERS A PRESSED CONCRETE DRIVEWAY AND PATHWAYS. THE GARDENS TO THE REAR AND SIDE ARE BEAUTIFULLY LANDSCAPED WITH A LAWN AND THE ORIGINAL WALL THAT RUNS AROUND THE PROPERTY, ADDING TO ITS CHARM. THE PROPERTY BENEFITS FROM GAS CENTRAL HEATING AND UPVC DOUBLE GLAZING, ENSURING COMFORT AND EFFICIENCY.