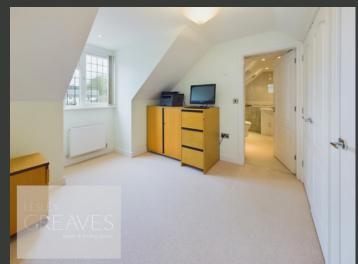

THE FIRST FLOOR COMPRISES TWO BEDROOMS, BOTH WITH BUILT-IN WARDROBES. THE MASTER BEDROOM FEATURES AN EN-SUITE BATHROOM WITH A FOUR-PIECE SUITE, WHILE THE SECOND BEDROOM INCLUDES A WC AND PEDESTAL WASH HAND BASIN.