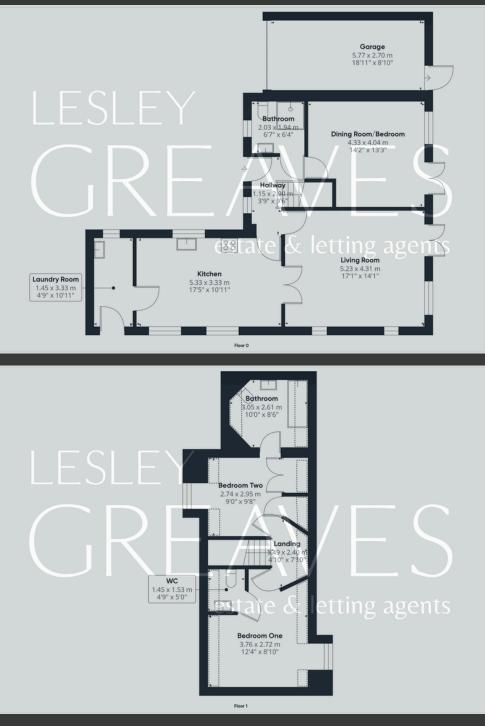

THE ENTRANCE HALLWAY PROVIDES ACCESS TO THE LIVING ROOM, A SHOWER ROOM, THE KITCHEN DINER, AND A GROUND FLOOR BEDROOM OR RECEPTION ROOM. THE LIVING ROOM, SITUATED AT THE REAR OF THE PROPERTY, FEATURES UPVC DOUBLE-GLAZED FRENCH DOORS OPENING ONTO THE GARDEN. THE KITCHEN DINER IS FITTED WITH A SHAKER-STYLE KITCHEN WITH INTEGRAL APPLIANCES, A DOUBLE OVEN WITH HOB, AND A FILTER HOOD. OFF THE KITCHEN IS A UTILITY ROOM WITH ADDITIONAL WALL AND BASE UNITS AND A DOOR LEADING TO THE GARDEN. THE GROUND FLOOR ALSO INCLUDES A FLEXIBLE ROOM THAT CAN BE USED AS A BEDROOM OR ADDITIONAL RECEPTION ROOM, WITH FRENCH DOORS TO THE REAR. THE HALLWAY SHOWER ROOM INCLUDES A WC, SHOWER CUBICLE, AND WASH HAND BASIN SET INTO A VANITY UNIT.

THE FIRST FLOOR COMPRISES TWO BEDROOMS, BOTH WITH BUILT-IN WARDROBES. THE MASTER BEDROOM FEATURES AN EN-SUITE BATHROOM WITH A FOUR-PIECE SUITE, WHILE THE SECOND BEDROOM INCLUDES A WC AND PEDESTAL WASH HAND BASIN.

EXTERNALLY, THE PROPERTY OFFERS A PRESSED CONCRETE DRIVEWAY AND PATHWAYS. THE GARDENS TO THE REAR AND SIDE ARE BEAUTIFULLY LANDSCAPED WITH A LAWN AND THE ORIGINAL WALL THAT RUNS AROUND THE PROPERTY, ADDING TO ITS CHARM. THE PROPERTY BENEFITS FROM GAS CENTRAL HEATING AND UPVC DOUBLE GLAZING, ENSURING COMFORT AND EFFICIENCY.