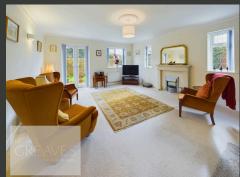

THE ENTRANCE HALLWAY PROVIDES ACCESS TO THE LIVING ROOM, A SHOWER ROOM, THE KITCHEN DINER, AND A GROUND FLOOR BEDROOM OR RECEPTION ROOM. THE LIVING ROOM, SITUATED AT THE REAR OF THE PROPERTY, FEATURES UPVC DOUBLE-GLAZED FRENCH DOORS OPENING ONTO THE GARDEN. THE KITCHEN DINER IS FITTED WITH A SHAKER-STYLE KITCHEN WITH INTEGRAL APPLIANCES, A DOUBLE OVEN WITH HOB, AND A FILTER HOOD. OFF THE KITCHEN IS A UTILITY ROOM WITH ADDITIONAL WALL AND BASE UNITS AND A DOOR LEADING TO THE GARDEN. THE GROUND FLOOR ALSO INCLUDES A FLEXIBLE ROOM THAT CAN BE USED AS A BEDROOM OR ADDITIONAL RECEPTION ROOM, WITH FRENCH DOORS TO THE REAR. THE HALLWAY SHOWER ROOM INCLUDES A WC, SHOWER CUBICLE, AND WASH HAND BASIN SET INTO A VANITY UNIT.