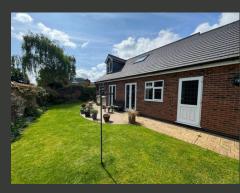

EXTERNALLY, THE PROPERTY OFFERS A PRESSED CONCRETE DRIVEWAY AND PATHWAYS. THE GARDENS TO THE REAR AND SIDE ARE BEAUTIFULLY LANDSCAPED WITH A LAWN AND THE ORIGINAL WALL THAT RUNS AROUND THE PROPERTY, ADDING TO ITS CHARM. THE PROPERTY BENEFITS FROM GAS CENTRAL HEATING AND UPVC DOUBLE GLAZING, ENSURING COMFORT AND EFFICIENCY.