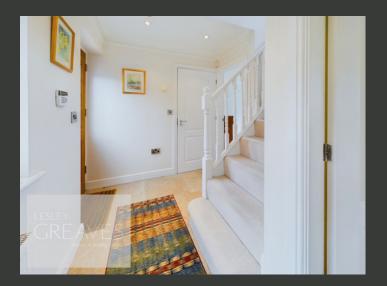

THE ENTRANCE HALLWAY PROVIDES ACCESS TO THE LIVING ROOM, A SHOWER ROOM, THE KITCHEN DINER, AND A GROUND FLOOR BEDROOM OR RECEPTION ROOM. THE LIVING ROOM, SITUATED AT THE REAR OF THE PROPERTY, FEATURES UPVC DOUBLE-GLAZED FRENCH DOORS OPENING ONTO THE GARDEN. THE KITCHEN DINER IS FITTED WITH A SHAKER-STYLE KITCHEN WITH INTEGRAL APPLIANCES, A DOUBLE OVEN WITH HOB, AND A FILTER HOOD. OFF THE KITCHEN IS A UTILITY ROOM WITH ADDITIONAL WALL AND BASE UNITS AND A DOOR LEADING TO THE GARDEN. THE GROUND FLOOR ALSO INCLUDES A FLEXIBLE ROOM THAT CAN BE USED AS A BEDROOM OR ADDITIONAL RECEPTION ROOM, WITH FRENCH DOORS TO THE REAR. THE HALLWAY SHOWER ROOM INCLUDES A WC, SHOWER CUBICLE, AND WASH HAND BASIN SET INTO A VANITY UNIT.