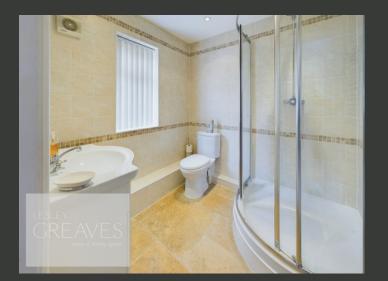

THE ENTRANCE HALLWAY PROVIDES ACCESS TO THE LIVING ROOM, A SHOWER ROOM, THE KITCHEN DINER, AND A GROUND FLOOR BEDROOM OR RECEPTION ROOM. THE LIVING ROOM, SITUATED AT THE REAR OF THE PROPERTY, FEATURES UPVC DOUBLE-GLAZED FRENCH DOORS OPENING ONTO THE GARDEN. THE KITCHEN DINER IS FITTED WITH A SHAKER-STYLE KITCHEN WITH INTEGRAL APPLIANCES, A DOUBLE OVEN WITH HOB, AND A FILTER HOOD. OFF THE KITCHEN IS A UTILITY ROOM WITH ADDITIONAL WALL AND BASE UNITS AND A DOOR LEADING TO THE GARDEN. THE GROUND FLOOR ALSO INCLUDES A FLEXIBLE ROOM THAT CAN BE USED AS A BEDROOM OR ADDITIONAL RECEPTION ROOM, WITH FRENCH DOORS TO THE REAR. THE HALLWAY SHOWER ROOM INCLUDES A WC, SHOWER CUBICLE, AND WASH HAND BASIN SET INTO A VANITY UNIT.

THE FIRST FLOOR COMPRISES TWO BEDROOMS, BOTH WITH BUILT-IN WARDROBES. THE MASTER BEDROOM FEATURES AN EN-SUITE BATHROOM WITH A FOUR-PIECE SUITE, WHILE THE SECOND BEDROOM INCLUDES A WC AND PEDESTAL WASH HAND BASIN.