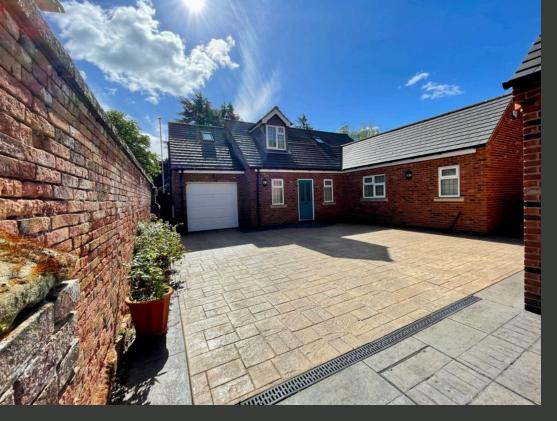

## **Spacious Detached Home in the Heart of Burton Joyce**

A SUBSTANTIAL DETACHED PROPERTY SET IN THE HEART OF BURTON JOYCE, THIS HOME IS ACCESSED VIA A SHARED DRIVEWAY WITH ELECTRIC GATES, LEADING TO A PRIVATE DRIVEWAY AND A GARAGE WITH ELECTRIC DOORS. THE PROPERTY, OFFERED FOR SALE WITH NO UPWARD CHAIN, BOASTS VERSATILE LIVING SPACES AND IS PERFECT FOR MODERN FAMILY LIVING.

EXTERNALLY, THE PROPERTY OFFERS A PRESSED CONCRETE DRIVEWAY AND PATHWAYS. THE GARDENS TO THE REAR AND SIDE ARE BEAUTIFULLY LANDSCAPED WITH A LAWN AND THE ORIGINAL WALL THAT RUNS AROUND THE PROPERTY, ADDING TO ITS CHARM. THE PROPERTY BENEFITS FROM GAS CENTRAL HEATING AND UPVC DOUBLE GLAZING, ENSURING COMFORT AND EFFICIENCY.