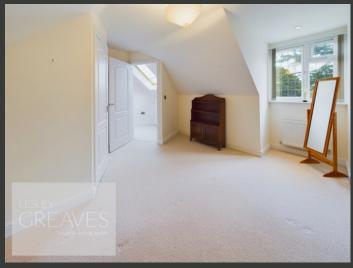

THE FIRST FLOOR COMPRISES TWO BEDROOMS, BOTH WITH BUILT-IN WARDROBES. THE MASTER BEDROOM FEATURES AN EN-SUITE BATHROOM WITH A FOUR-PIECE SUITE, WHILE THE SECOND BEDROOM INCLUDES A WC AND PEDESTAL WASH HAND BASIN.