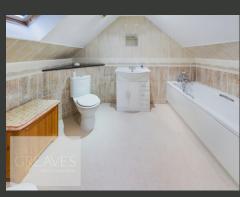

THE FIRST FLOOR COMPRISES TWO BEDROOMS, BOTH WITH BUILT-IN WARDROBES. THE MASTER BEDROOM FEATURES AN EN-SUITE BATHROOM WITH A FOUR-PIECE SUITE, WHILE THE SECOND BEDROOM INCLUDES A WC AND PEDESTAL WASH HAND BASIN.