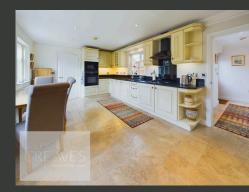

THE ENTRANCE HALLWAY PROVIDES ACCESS TO THE LIVING ROOM, A SHOWER ROOM, THE KITCHEN DINER, AND A GROUND FLOOR BEDROOM OR RECEPTION ROOM. THE LIVING ROOM, SITUATED AT THE REAR OF THE PROPERTY, FEATURES UPVC DOUBLE-GLAZED FRENCH DOORS OPENING ONTO THE GARDEN. THE KITCHEN DINER IS FITTED WITH A SHAKER-STYLE KITCHEN WITH INTEGRAL APPLIANCES, A DOUBLE OVEN WITH HOB, AND A FILTER HOOD. OFF THE KITCHEN IS A UTILITY ROOM WITH ADDITIONAL WALL AND BASE UNITS AND A DOOR LEADING TO THE GARDEN. THE GROUND FLOOR ALSO INCLUDES A FLEXIBLE ROOM THAT CAN BE USED AS A BEDROOM OR ADDITIONAL RECEPTION ROOM, WITH FRENCH DOORS TO THE REAR. THE HALLWAY SHOWER ROOM INCLUDES A WC, SHOWER CUBICLE, AND WASH HAND BASIN SET INTO A VANITY UNIT.