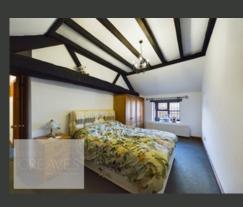

THE GALLERIED LANDING ON THE FIRST FLOOR OVERLOOKS THE GRAND ENTRANCE HALLWAY AND LEADS TO THREE DOUBLE BEDROOMS, ALL WITH VAULTED CEILINGS. THE MODERN, RE-FITTED SHOWER ROOM IS FULLY TILED AND FEATURES A LARGE SHOWER CUBICLE WITH A MAINS-FED SHOWER, A LOW-LEVEL WC, AND DUAL WASH HAND BASINS SET WITHIN VANITY UNITS.