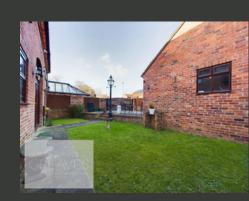

THE PROPERTY IS ACCESSED VIA A SHARED DRIVEWAY WITH DOUBLE ELECTRIC GATES LEADING TO A PRIVATE ENCLOSED PLOT. IT INCLUDES A DRIVEWAY AND LARGE GARAGE WITH AN ELECTRIC DOOR, AND A LAWNED PRIVATE GARDEN AT THE FRONT.