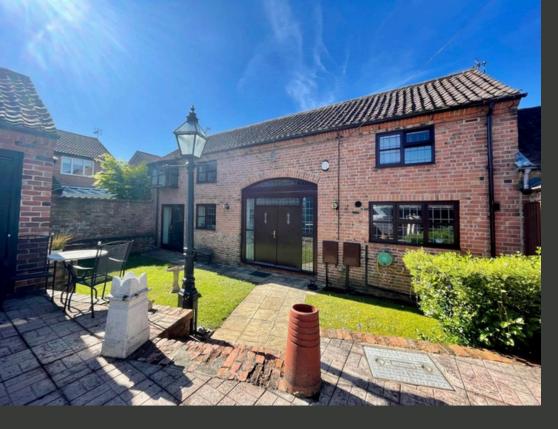

## £400,000 to £425,000

GUIDE PRICE
WILLOW LANE
GEDLING

- BARN CONVERSION
- THREE BEDROOMS
- VAULTED CEILINGS
- EXPOSED BRICKWORK
- GALLERIED LANDING
- DOUBLE GARAGE
- EPC D

## Stunning Barn Conversion in the Heart of Gedling Village

LOCATED IN THE HEART OF GEDLING VILLAGE, THIS STUNNING BARN CONVERSION OFFERS A BLEND OF RUSTIC CHARM AND MODERN AMENITIES.

THE TWO-STOREY ACCOMMODATION FEATURES A WELCOMING ENTRANCE HALL, CURRENTLY UTILIZED AS A STUDY AREA, WITH A HIGH VAULTED CEILING. THE LIVING ROOM BOASTS BEAMS TO THE CEILING, EXPOSED BRICKWORK, AND FRENCH DOORS THAT OPEN ONTO THE GARDEN. THE GROUND FLOOR ALSO INCLUDES A CONVENIENT WC WITH A SHOWER CUBICLE AND WASH HAND BASIN. THE SHAKER-STYLE KITCHEN DINER IS EQUIPPED WITH A RANGE OF UNITS, INCLUDING AN INTEGRATED FRIDGE FREEZER, DISHWASHER, AND WASHING MACHINE, ALONG WITH A FITTED OVEN, GAS HOB, AND EXTRACTOR.

THE PROPERTY IS ACCESSED VIA A SHARED DRIVEWAY WITH DOUBLE ELECTRIC GATES LEADING TO A PRIVATE ENCLOSED PLOT. IT INCLUDES A DRIVEWAY AND LARGE GARAGE WITH AN ELECTRIC DOOR, AND A LAWNED PRIVATE GARDEN AT THE FRONT.