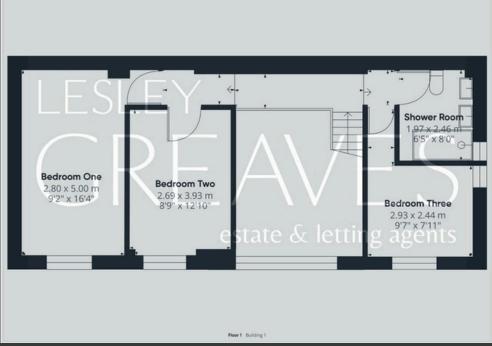

THE GALLERIED LANDING ON THE FIRST FLOOR OVERLOOKS THE GRAND ENTRANCE HALLWAY AND LEADS TO THREE DOUBLE BEDROOMS, ALL WITH VAULTED CEILINGS. THE MODERN, RE-FITTED SHOWER ROOM IS FULLY TILED AND FEATURES A LARGE SHOWER CUBICLE WITH A MAINS-FED SHOWER, A LOW-LEVEL WC, AND DUAL WASH HAND BASINS SET WITHIN VANITY UNITS.