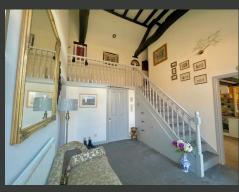

## Stunning Barn Conversion in the Heart of Gedling Village

LOCATED IN THE HEART OF GEDLING VILLAGE, THIS STUNNING BARN CONVERSION OFFERS A BLEND OF RUSTIC CHARM AND MODERN AMENITIES.

THE TWO-STOREY ACCOMMODATION FEATURES A WELCOMING ENTRANCE HALL, CURRENTLY UTILIZED AS A STUDY AREA, WITH A HIGH VAULTED CEILING. THE LIVING ROOM BOASTS BEAMS TO THE CEILING, EXPOSED BRICKWORK, AND FRENCH DOORS THAT OPEN ONTO THE GARDEN. THE GROUND FLOOR ALSO INCLUDES A CONVENIENT WC WITH A SHOWER CUBICLE AND WASH HAND BASIN. THE SHAKER-STYLE KITCHEN DINER IS EQUIPPED WITH A RANGE OF UNITS, INCLUDING AN INTEGRATED FRIDGE FREEZER, DISHWASHER, AND WASHING MACHINE, ALONG WITH A FITTED OVEN, GAS HOB, AND EXTRACTOR.

THE GALLERIED LANDING ON THE FIRST FLOOR OVERLOOKS THE GRAND ENTRANCE HALLWAY AND LEADS TO THREE DOUBLE BEDROOMS, ALL WITH VAULTED CEILINGS. THE MODERN, RE-FITTED SHOWER ROOM IS FULLY TILED AND FEATURES A LARGE SHOWER CUBICLE WITH A MAINS-FED SHOWER, A LOW-LEVEL WC, AND DUAL WASH HAND BASINS SET WITHIN VANITY UNITS.