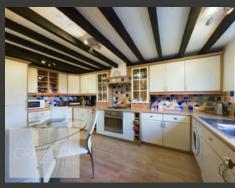

## Stunning Barn Conversion in the Heart of Gedling Village

LOCATED IN THE HEART OF GEDLING VILLAGE, THIS STUNNING BARN CONVERSION OFFERS A BLEND OF RUSTIC CHARM AND MODERN AMENITIES.

THE TWO-STOREY ACCOMMODATION FEATURES A WELCOMING ENTRANCE HALL, CURRENTLY UTILIZED AS A STUDY AREA, WITH A HIGH VAULTED CEILING. THE LIVING ROOM BOASTS BEAMS TO THE CEILING, EXPOSED BRICKWORK, AND FRENCH DOORS THAT OPEN ONTO THE GARDEN. THE GROUND FLOOR ALSO INCLUDES A CONVENIENT WC WITH A SHOWER CUBICLE AND WASH HAND BASIN. THE SHAKER-STYLE KITCHEN DINER IS EQUIPPED WITH A RANGE OF UNITS, INCLUDING AN INTEGRATED FRIDGE FREEZER, DISHWASHER, AND WASHING MACHINE, ALONG WITH A FITTED OVEN, GAS HOB, AND EXTRACTOR.