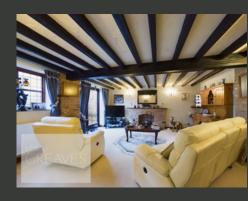

## Stunning Barn Conversion in the Heart of Gedling Village

LOCATED IN THE HEART OF GEDLING VILLAGE, THIS STUNNING BARN CONVERSION OFFERS A BLEND OF RUSTIC CHARM AND MODERN AMENITIES.

THE TWO-STOREY ACCOMMODATION FEATURES A WELCOMING ENTRANCE HALL, CURRENTLY UTILIZED AS A STUDY AREA, WITH A HIGH VAULTED CEILING. THE LIVING ROOM BOASTS BEAMS TO THE CEILING, EXPOSED BRICKWORK, AND FRENCH DOORS THAT OPEN ONTO THE GARDEN. THE GROUND FLOOR ALSO INCLUDES A CONVENIENT WC WITH A SHOWER CUBICLE AND WASH HAND BASIN. THE SHAKER-STYLE KITCHEN DINER IS EQUIPPED WITH A RANGE OF UNITS, INCLUDING AN INTEGRATED FRIDGE FREEZER, DISHWASHER, AND WASHING MACHINE, ALONG WITH A FITTED OVEN, GAS HOB, AND EXTRACTOR.