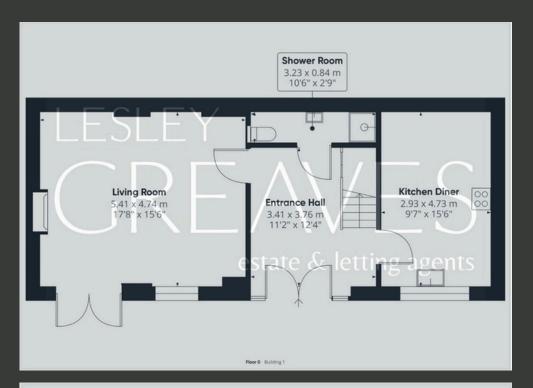

## Stunning Barn Conversion in the Heart of Gedling Village

LOCATED IN THE HEART OF GEDLING VILLAGE, THIS STUNNING BARN CONVERSION OFFERS A BLEND OF RUSTIC CHARM AND MODERN AMENITIES.

THE TWO-STOREY ACCOMMODATION FEATURES A WELCOMING ENTRANCE HALL, CURRENTLY UTILIZED AS A STUDY AREA, WITH A HIGH VAULTED CEILING. THE LIVING ROOM BOASTS BEAMS TO THE CEILING, EXPOSED BRICKWORK, AND FRENCH DOORS THAT OPEN ONTO THE GARDEN. THE GROUND FLOOR ALSO INCLUDES A CONVENIENT WC WITH A SHOWER CUBICLE AND WASH HAND BASIN. THE SHAKER-STYLE KITCHEN DINER IS EQUIPPED WITH A RANGE OF UNITS, INCLUDING AN INTEGRATED FRIDGE FREEZER, DISHWASHER, AND WASHING MACHINE, ALONG WITH A FITTED OVEN, GAS HOB, AND EXTRACTOR.