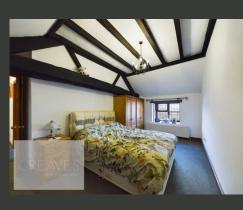

THE GALLERIED LANDING ON THE FIRST FLOOR OVERLOOKS THE GRAND ENTRANCE HALLWAY AND LEADS TO THREE DOUBLE BEDROOMS, ALL WITH VAULTED CEILINGS. THE MODERN, RE-FITTED SHOWER ROOM IS FULLY TILED AND FEATURES A LARGE SHOWER CUBICLE WITH A MAINS-FED SHOWER, A LOW-LEVEL WC, AND DUAL WASH HAND BASINS SET WITHIN VANITY UNITS.