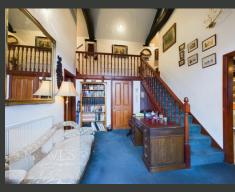

THE GALLERIED LANDING ON THE FIRST FLOOR OVERLOOKS THE GRAND ENTRANCE HALLWAY AND LEADS TO THREE DOUBLE BEDROOMS, ALL WITH VAULTED CEILINGS. THE MODERN, RE-FITTED SHOWER ROOM IS FULLY TILED AND FEATURES A LARGE SHOWER CUBICLE WITH A MAINS-FED SHOWER, A LOW-LEVEL WC, AND DUAL WASH HAND BASINS SET WITHIN VANITY UNITS.