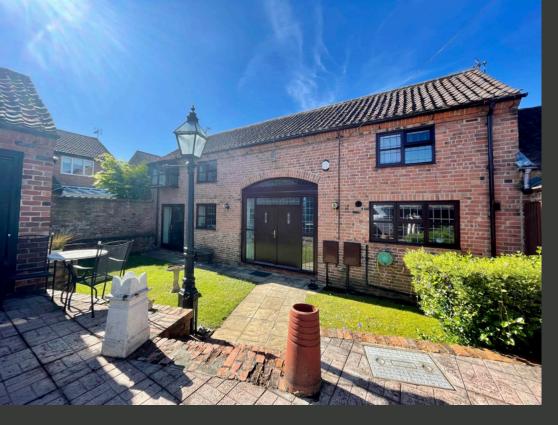

THE PROPERTY IS ACCESSED VIA A SHARED DRIVEWAY WITH DOUBLE ELECTRIC GATES LEADING TO A PRIVATE ENCLOSED PLOT. IT INCLUDES A DRIVEWAY AND LARGE GARAGE WITH AN ELECTRIC DOOR, AND A LAWNED PRIVATE GARDEN AT THE FRONT.

GEDLING IS A WELL-ESTABLISHED RESIDENTIAL AREA WITH EXCELLENT AMENITIES, INCLUDING SCHOOLS, SHOPS, PUBS, RESTAURANTS, AND LEISURE FACILITIES. IT IS ALSO HOME TO THE POPULAR GEDLING COUNTRY PARK, FEATURING A PLAY AREA AND CAFÉ.