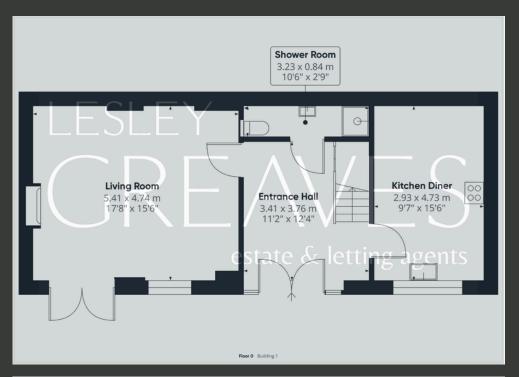

## Stunning Barn Conversion in the Heart of Gedling Village

LOCATED IN THE HEART OF GEDLING VILLAGE, THIS STUNNING BARN CONVERSION OFFERS A BLEND OF RUSTIC CHARM AND MODERN AMENITIES.

THE TWO-STOREY ACCOMMODATION FEATURES A WELCOMING ENTRANCE HALL, CURRENTLY UTILIZED AS A STUDY AREA, WITH A HIGH VAULTED CEILING. THE LIVING ROOM BOASTS BEAMS TO THE CEILING, EXPOSED BRICKWORK, AND FRENCH DOORS THAT OPEN ONTO THE GARDEN. THE GROUND FLOOR ALSO INCLUDES A CONVENIENT WC WITH A SHOWER CUBICLE AND WASH HAND BASIN. THE SHAKER-STYLE KITCHEN DINER IS EQUIPPED WITH A RANGE OF UNITS, INCLUDING AN INTEGRATED FRIDGE FREEZER, DISHWASHER, AND WASHING MACHINE, ALONG WITH A FITTED OVEN, GAS HOB, AND EXTRACTOR.