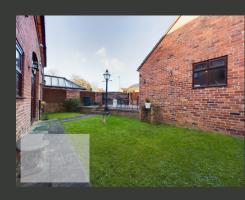

THE PROPERTY IS ACCESSED VIA A SHARED DRIVEWAY WITH DOUBLE ELECTRIC GATES LEADING TO A PRIVATE ENCLOSED PLOT. IT INCLUDES A DRIVEWAY AND LARGE GARAGE WITH AN ELECTRIC DOOR, AND A LAWNED PRIVATE GARDEN AT THE FRONT.