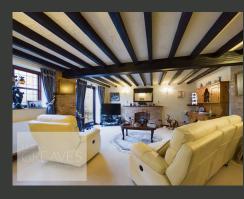

## Stunning Barn Conversion in the Heart of Gedling Village

LOCATED IN THE HEART OF GEDLING VILLAGE, THIS STUNNING BARN CONVERSION OFFERS A BLEND OF RUSTIC CHARM AND MODERN AMENITIES.

THE TWO-STOREY ACCOMMODATION FEATURES A WELCOMING ENTRANCE HALL, CURRENTLY UTILIZED AS A STUDY AREA, WITH A HIGH VAULTED CEILING. THE LIVING ROOM BOASTS BEAMS TO THE CEILING, EXPOSED BRICKWORK, AND FRENCH DOORS THAT OPEN ONTO THE GARDEN. THE GROUND FLOOR ALSO INCLUDES A CONVENIENT WC WITH A SHOWER CUBICLE AND WASH HAND BASIN. THE SHAKER-STYLE KITCHEN DINER IS EQUIPPED WITH A RANGE OF UNITS, INCLUDING AN INTEGRATED FRIDGE FREEZER, DISHWASHER, AND WASHING MACHINE, ALONG WITH A FITTED OVEN, GAS HOB, AND EXTRACTOR.

THE GALLERIED LANDING ON THE FIRST FLOOR OVERLOOKS THE GRAND ENTRANCE HALLWAY AND LEADS TO THREE DOUBLE BEDROOMS, ALL WITH VAULTED CEILINGS. THE MODERN, RE-FITTED SHOWER ROOM IS FULLY TILED AND FEATURES A LARGE SHOWER CUBICLE WITH A MAINS-FED SHOWER, A LOW-LEVEL WC, AND DUAL WASH HAND BASINS SET WITHIN VANITY UNITS.