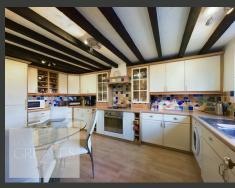

## Stunning Barn Conversion in the Heart of Gedling Village

LOCATED IN THE HEART OF GEDLING VILLAGE, THIS STUNNING BARN CONVERSION OFFERS A BLEND OF RUSTIC CHARM AND MODERN AMENITIES.

THE TWO-STOREY ACCOMMODATION FEATURES A WELCOMING ENTRANCE HALL, CURRENTLY UTILIZED AS A STUDY AREA, WITH A HIGH VAULTED CEILING. THE LIVING ROOM BOASTS BEAMS TO THE CEILING, EXPOSED BRICKWORK, AND FRENCH DOORS THAT OPEN ONTO THE GARDEN. THE GROUND FLOOR ALSO INCLUDES A CONVENIENT WC WITH A SHOWER CUBICLE AND WASH HAND BASIN. THE SHAKER-STYLE KITCHEN DINER IS EQUIPPED WITH A RANGE OF UNITS, INCLUDING AN INTEGRATED FRIDGE FREEZER, DISHWASHER, AND WASHING MACHINE, ALONG WITH A FITTED OVEN, GAS HOB, AND EXTRACTOR.