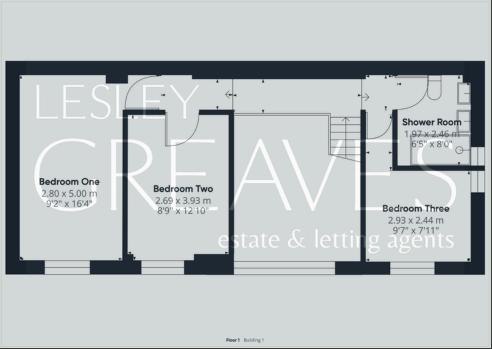

THE GALLERIED LANDING ON THE FIRST FLOOR OVERLOOKS THE GRAND ENTRANCE HALLWAY AND LEADS TO THREE DOUBLE BEDROOMS, ALL WITH VAULTED CEILINGS. THE MODERN, RE-FITTED SHOWER ROOM IS FULLY TILED AND FEATURES A LARGE SHOWER CUBICLE WITH A MAINS-FED SHOWER, A LOW-LEVEL WC, AND DUAL WASH HAND BASINS SET WITHIN VANITY UNITS.