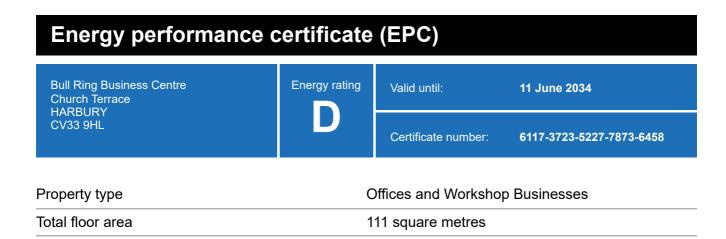

### **Energy rating and score**

This property's energy rating is D.

Properties get a rating from A+ (best) to G (worst) and a score.

The better the rating and score, the lower your property's carbon emissions are likely to be.