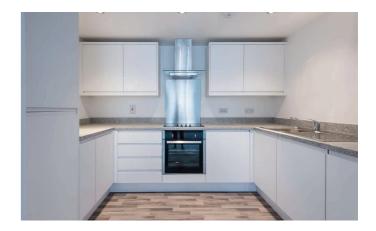

#### **The Property**

Modern two bedroom apartment to let in Luton Town Centre. This well presented apartment comprises two bedrooms, stylish kitchen with integrated appliances including oven, hob, full sized fridge freezer, dishwasher and washing machine. There is also a modern shower room. The heating is included in the rent. Well located close to the mainline railway station and the amenities Luton has to offer including the ever popular Mall shopping centre and the Galaxy Complex, host to a Cineworld cinema and a variety of restaurants and bars. Available end of November 2024.